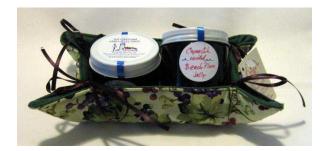

### **Housesitter's Basket**

# Please circle and/or write in design #. See Our Pricelist for all Preserve Varieties.

Since 1983

| Gift Baskets*                           | Descriptions/Selections (Please see our price list for preserve choices) | Cost    | Quantity | Total |
|-----------------------------------------|--------------------------------------------------------------------------|---------|----------|-------|
| Chatham Sampler                         | Dinner Napkin Design: 3 Oz Preserve Choices: 1-                          | \$49.95 |          |       |
|                                         | 2- 3- 4- 5-                                                              | 7       |          |       |
|                                         | 6- 7- 8- 9-                                                              |         |          |       |
| Gift Card Message:                      |                                                                          |         |          |       |
| Christmas Tin Set                       | Christmas Tin (Call for available designs)                               | \$28.95 |          |       |
|                                         | 3 Oz Preserve Choices: 1- 2- 3- 4- 5-                                    |         |          |       |
| Gift Card Message:                      |                                                                          |         |          |       |
| Good Morning Crate Set                  | Muffin Choice: Cranberry Traditional Blueberry Blueberry Oat             | \$27.95 |          |       |
|                                         | Dinner Napkin Design :                                                   |         |          |       |
|                                         | 3 Oz Preserve Choices: 1- 2- 3-                                          |         |          |       |
| Gift Card Message:                      |                                                                          |         |          |       |
| Housesitter's Basket                    | Dinner Napkin Pattern Desired :                                          | \$15.95 |          |       |
|                                         | 3 Oz Preserve Choices: 1- 2-                                             | 7       |          |       |
| Gift Card Message:                      |                                                                          | 1       |          |       |
| Jam & Muffin Crate Set                  | Muffin Choice: Cranberry Traditional Blueberry Blueberry Oat             | \$32.95 |          |       |
|                                         | Dinner Napkin Design: 9 Oz Preserve Choices: 1- 2-                       | 1       |          |       |
| Gift Card Message:                      |                                                                          | 7       |          |       |
| Mini Loaf Pan Set                       | Pattern desired (Seasonal/Holiday) :                                     | \$15.95 |          |       |
|                                         | 3 Oz Preserve Choices: 1- 2-                                             | 1       |          |       |
| Gift Card Message:                      |                                                                          | 1       |          |       |
| Nautical Gift Set (Comes with Spreader) | Ulster Linen Design: Irish Treasure Lobster Fish Nautical                | \$74.95 |          |       |
|                                         | 9 Oz Preserve Choices: 1- 2- 3- 4-                                       | 7       |          |       |
| Gift Card Message:                      |                                                                          | 7       |          |       |
| Star Gift Set                           | Silver Star Basket                                                       | \$19.95 |          |       |
|                                         | 3 Oz Preserve Choices: 1- 2-                                             | 7       |          |       |
| Gift Card Message:                      |                                                                          | 7       |          |       |
| Tree Gift Set                           | Gold Tree Basket Or Silver Tree Basket                                   | \$19.95 |          |       |
|                                         | 3 Oz Preserve Choices: 1- 2-                                             | 1       |          |       |
| Gift Card Message:                      |                                                                          | 1       |          |       |
| Taste of Olde Cape Cod Set              | Dinner Napkin Design :                                                   | \$49.95 |          |       |
|                                         | 9 Oz Preserve Choices: 1- 2- 3- 4-                                       | -       |          |       |
| Gift Card Message:                      |                                                                          |         |          |       |
|                                         | nge and/or availability. All gift baskets are subject to MA state tax.)  |         |          |       |