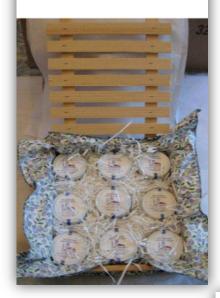

# Great Bay Pottery Designs for Honey/Jam Pots, Mugs, Pate or Baking Dish





Tide Clock



Adirondack Chair Mug

WC.KC.KCK

**Daisy Chain** 



Chatham Lighthouse

Chatham Pate Dish



Dragonfly



Honey/Jam Pot







# **Entertainer's Delight**

# **Sewphisticated Thank You**

































### **Housesitter's Basket**



# **Woodbury Pewter**



Honeybee Honey Pot Set



Pewter Jam Spoons
(Nantucket Basket, Chesapeake, or Pineapple)



Pineapple Jampot



Nantucket Basket Jampot



Chesapeake Jampot

# **Great Bay Pottery Spoonrests**

Designs: Blueberries, Heart & Chatham Lighthouse







# Please circle and/or write in design #. See Our Pricelist for all Preserve Varieties.

Since 1983

| Gift Baskets*                           | Descriptions/Selections (Please see our price list for preserve choices)              | Cost    | Quantity | Total |
|-----------------------------------------|---------------------------------------------------------------------------------------|---------|----------|-------|
| Cape Cod Bay Baking Dish Set