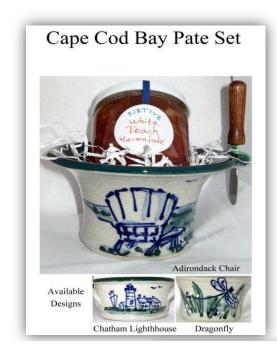

# Please circle and/or write in design #. See Our Pricelist for all Preserve Varieties.

Since 1983

| Gift Baskets*                           | Descriptions/Selections (Please see our price list for preserve choices)              | Cost    | Quantity | Total |
|-----------------------------------------|---------------------------------------------------------------------------------------|---------|----------|-------|
| Cape Cod Bay Baking Dish Set            | Pint Baking Dish: Heart Chatham Lighthouse Heart w/Spirit Phrase Blue Rose            | \$37.95 |          |       |
|                                         | 3 Oz Preserve Choices : 1- 2- 3-                                                      | 7       |          |       |
| Gift Card Message:                      |                                                                                       | 1       |          |       |
| Cape Cod Bay Pate Set                   | Pate Dish: Amber Celedon Adirondack Chair Chatham Lighthouse Dragonfly                | \$26.95 |          |       |
|                                         | 9 Oz Preserve Choice : 1-                                                             | 7       |          |       |
| Gift Card Message:                      |                                                                                       |         |          |       |
| Cape Cod Brunch Basket                  | New England Cupboard Muffin or Scone Mix, 9 Oz Cape Cod Wild Beach Plum Jelly         | \$37.95 |          |       |
| (Choice of Muffin or Scone)             | 2 Oz Honey, 10ct Tea and Spreader                                                     | 1       |          |       |
| Gift Card Message:                      |                                                                                       |         |          |       |
| Cape Cod Clam Basket                    | Wooden Clam Basket & Dinner Napkin Pattern Desired:                                   | \$21.95 |          |       |
|                                         | Muffin or Scone: Cranberry Traditional Blueberry Blueberry Oat                        |         |          |       |
|                                         | 3 Oz Preserve Choices: 1- 2-                                                          |         |          |       |
| Gift Card Message:                      |                                                                                       | 7       |          |       |
| Cape Cod Cookie Basket                  | Shaker Handle Basket and Two Cookie Recipes                                           | \$29.95 |          |       |
| •                                       | Choose 3 Cookie Cutter Designs: Lighthouse Scallop Star Heart Apple                   | 1       |          |       |
|                                         | 9 Oz Preserve Choices: 1- 2-                                                          | 7       |          |       |
| Gift Card Message:                      |                                                                                       | 7       |          |       |
| Cape Cod Sailboats/Lighthouse Set       | Black Sailboats & Lighthouse Holder (Great to house Salt & Pepper or Tea Bags)        | \$19.95 |          |       |
|                                         | 3 Oz Preserve Choices: 1- 2-                                                          | 1       |          |       |
| Gift Card Message:                      |                                                                                       | 7       |          |       |
| Chatham Jam & Jelly Mug Set             | Mug Color : Clear Cobalt Blue                                                         | \$22.95 |          |       |
| , ,                                     | 3 Oz Preserve Choices: 1- 2-                                                          | 7       |          |       |
| Gift Card Message:                      |                                                                                       | 7       |          |       |
| Chatham Lighthouse Holder Set           |                                                                                       |         |          |       |
| Large                                   | Blue Chatham Lighthouse Holder (Great to house Enclosed Votives)                      | \$39.95 |          |       |
|                                         | 9 Oz Preserve Choices: 1- 2-                                                          | 7       |          |       |
| Gift Card Message:                      |                                                                                       | 7       |          |       |
| Chatham Lighthouse Mug Set              | Chatham Lighthouse Mug                                                                | \$23.95 |          |       |
|                                         | 3 Oz Preserve Choices: 1- 2-                                                          | 7       |          |       |
| Gift Card Message:                      |                                                                                       | 7       |          |       |
|                                         |                                                                                       |         |          |       |
|                                         |                                                                                       | 7       |          |       |
| *(All prices & items are subject to cha | nge and/or availability. All gift baskets are subject to MA state tax if applicable.) |         |          |       |