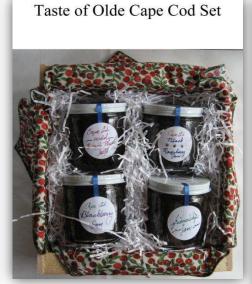

# Please circle and/or write in design #. See Our Pricelist for all Preserve Varieties.

Since 1983

| Gift Baskets*                           | Descriptions/Selections (Please see our price list for preserve choices) | Cost    | Quantity | Total |
|-----------------------------------------|--------------------------------------------------------------------------|---------|----------|-------|
| Chatham Sampler                         | Dinner Napkin Design: 3 Oz Preserve Choices: 1-                          | \$49.95 |          |       |
|                                         | 2- 3- 4- 5-                                                              | 7       |          |       |
|                                         | 6- 7- 8- 9-                                                              |         |          |       |
| Gift Card Message:                      |                                                                          |         |          |       |
| Christmas Tin Set                       | Christmas Tin (Call for available designs)                               | \$28.95 |          |       |
|                                         | 3 Oz Preserve Choices: 1- 2- 3- 4- 5-                                    |         |          |       |
| Gift Card Message:                      |                                                                          |         |          |       |
| Good Morning Crate Set                  | Muffin Choice: Cranberry Traditional Blueberry Blueberry Oat             | \$27.95 |          |       |
|                                         | Dinner Napkin Design :                                                   |         |          |       |
|                                         | 3 Oz Preserve Choices: 1- 2- 3-                                          |         |          |       |
| Gift Card Message:                      |                                                                          |         |          |       |
| Housesitter's Basket                    | Dinner Napkin Pattern Desired :                                          | \$15.95 |          |       |
|                                         | 3 Oz Preserve Choices: 1- 2-                                             | 7       |          |       |
| Gift Card Message:                      |                                                                          | 1       |          |       |
| Jam & Muffin Crate Set                  | Muffin Choice: Cranberry Traditional Blueberry Blueberry Oat             | \$32.95 |          |       |
|                                         | Dinner Napkin Design: 9 Oz Preserve Choices: 1- 2-                       | 1       |          |       |
| Gift Card Message:                      |                                                                          | 7       |          |       |
| Mini Loaf Pan Set                       | Pattern desired (Seasonal/Holiday) :                                     | \$15.95 |          |       |
|                                         | 3 Oz Preserve Choices: 1- 2-                                             | 1       |          |       |
| Gift Card Message:                      |                                                                          | 1       |          |       |
| Nautical Gift Set (Comes with Spreader) | Ulster Linen Design: Irish Treasure Lobster Fish Nautical                | \$74.95 |          |       |
|                                         | 9 Oz Preserve Choices: 1- 2- 3- 4-                                       | 7       |          |       |
| Gift Card Message:                      |                                                                          | 7       |          |       |
| Star Gift Set                           | Silver Star Basket                                                       | \$19.95 |          |       |
|                                         | 3 Oz Preserve Choices: 1- 2-                                             | 7       |          |       |
| Gift Card Message:                      |                                                                          | 7       |          |       |
| Tree Gift Set                           | Gold Tree Basket Or Silver Tree Basket                                   | \$19.95 |          |       |
|                                         | 3 Oz Preserve Choices: 1- 2-                                             | 1       |          |       |
| Gift Card Message:                      |                                                                          | 1       |          |       |
| Taste of Olde Cape Cod Set              | Dinner Napkin Design :                                                   | \$49.95 |          |       |
|                                         | 9 Oz Preserve Choices: 1- 2- 3- 4-                                       | -       |          |       |
| Gift Card Message:                      |                                                                          |         |          |       |
|                                         | nge and/or availability. All gift baskets are subject to MA state tax.)  |         |          |       |