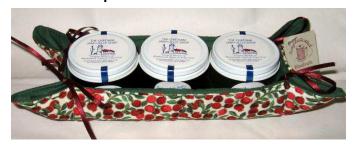

# Great Bay Pottery Designs for Honey/Jam Pots, Mugs, Pate or Baking Dish





Tide Clock



Adirondack Chair Mug

WC.KC.KCK

**Daisy Chain** 



Chatham Lighthouse

Chatham Pate Dish



Dragonfly



Honey/Jam Pot







# **Entertainer's Delight**

# **Sewphisticated Thank You**

































### **Housesitter's Basket**



# **Woodbury Pewter**



Honeybee Honey Pot Set



Pewter Jam Spoons
(Nantucket Basket, Chesapeake, or Pineapple)



Pineapple Jampot



Nantucket Basket Jampot



Chesapeake Jampot

# **Great Bay Pottery Spoonrests**

Designs: Blueberries, Heart & Chatham Lighthouse







# Please circle and/or write in design #. See Our Pricelist for all Preserve Varieties.

Since 1983

| Gift Baskets*                           | Descriptions/Selections (Please see our price list for preserve choices)              | Cost    | Quantity | Total |
|-----------------------------------------|---------------------------------------------------------------------------------------|---------|----------|-------|
| Cape Cod Bay Baking Dish Set