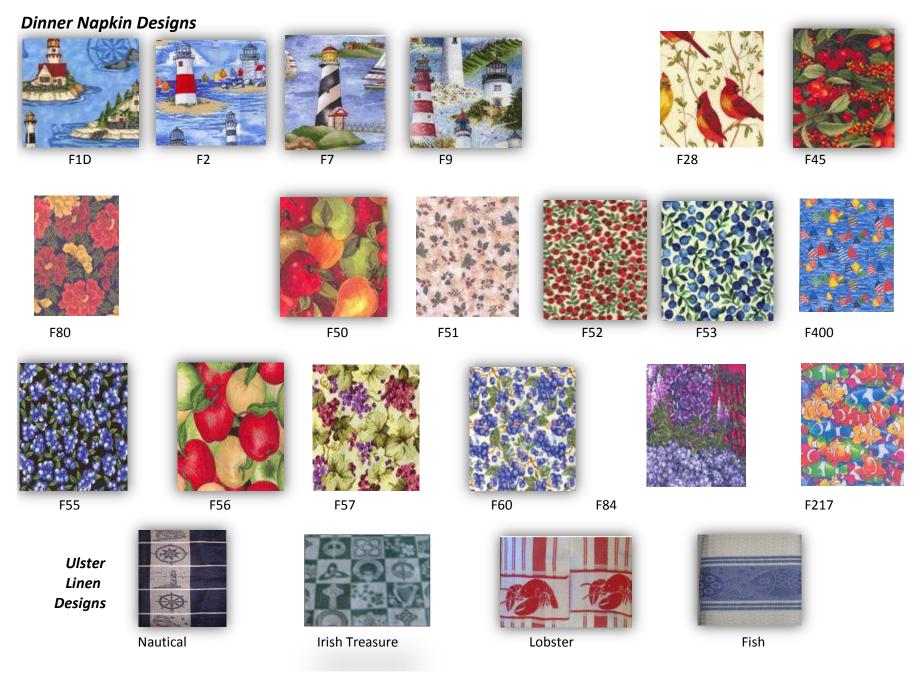

# Please circle and/or write in design #. See Our Pricelist for all Preserve Varieties.

Since 1983

| Gift Baskets*                           | Descriptions/Selections (Please see our price list for preserve choices) | Cost    | Quantity | Total |
|-----------------------------------------|--------------------------------------------------------------------------|---------|----------|-------|
| Chatham Sampler                         | Dinner Napkin Design: 3 Oz Preserve Choices: 1-                          | \$49.95 |          |       |
|                                         | 2- 3- 4- 5-                                                              | 7       |          |       |
|                                         | 6- 7- 8- 9-                                                              |         |          |       |
| Gift Card Message:                      |                                                                          |         |          |       |
| Christmas Tin Set                       | Christmas Tin (Call for available designs)                               | \$28.95 |          |       |
|                                         | 3 Oz Preserve Choices: 1- 2- 3- 4- 5-                                    |         |          |       |
| Gift Card Message:                      |                                                                          |         |          |       |
| Good Morning Crate Set                  | Muffin Choice: Cranberry Traditional Blueberry Blueberry Oat             | \$27.95 |          |       |
|                                         | Dinner Napkin Design :                                                   |         |          |       |
|                                         | 3 Oz Preserve Choices: 1- 2- 3-                                          |         |          |       |
| Gift Card Message:                      |                                                                          |         |          |       |
| Housesitter's Basket                    | Dinner Napkin Pattern Desired :                                          | \$15.95 |          |       |
|                                         | 3 Oz Preserve Choices: 1- 2-                                             | 7       |          |       |
| Gift Card Message:                      |                                                                          | 1       |          |       |
| Jam & Muffin Crate Set                  | Muffin Choice: Cranberry Traditional Blueberry Blueberry Oat             | \$32.95 |          |       |
|                                         | Dinner Napkin Design: 9 Oz Preserve Choices: 1- 2-                       | 1       |          |       |
| Gift Card Message:                      |                                                                          | 7       |          |       |
| Mini Loaf Pan Set                       | Pattern desired (Seasonal/Holiday) :                                     | \$15.95 |          |       |
|                                         | 3 Oz Preserve Choices: 1- 2-                                             | 1       |          |       |
| Gift Card Message:                      |                                                                          | 1       |          |       |
| Nautical Gift Set (Comes with Spreader) | Ulster Linen Design: Irish Treasure Lobster Fish Nautical                | \$74.95 |          |       |
|                                         | 9 Oz Preserve Choices: 1- 2- 3- 4-                                       | 7       |          |       |
| Gift Card Message:                      |                                                                          | 7       |          |       |
| Star Gift Set                           | Silver Star Basket                                                       | \$19.95 |          |       |
|                                         | 3 Oz Preserve Choices: 1- 2-                                             | 7       |          |       |
| Gift Card Message:                      |                                                                          | 7       |          |       |
| Tree Gift Set                           | Gold Tree Basket Or Silver Tree Basket                                   | \$19.95 |          |       |
|                                         | 3 Oz Preserve Choices: 1- 2-                                             | 1       |          |       |
| Gift Card Message:                      |                                                                          | 1       |          |       |
| Taste of Olde Cape Cod Set              | Dinner Napkin Design :                                                   | \$49.95 |          |       |
|                                         | 9 Oz Preserve Choices: 1- 2- 3- 4-                                       | -       |          |       |
| Gift Card Message:                      |                                                                          |         |          |       |
|                                         | nge and/or availability. All gift baskets are subject to MA state tax.)  |         |          |       |