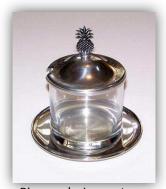

# **Woodbury Pewter**

Honeybee Honey Pot Set

Pewter Jam Spoons
(Nantucket Basket, Chesapeake, or Pineapple)

Pineapple Jampot

Nantucket Basket Jampot

Chesapeake Jampot

# Please circle and/or write in design #. See Our Pricelist for all Preserve Varieties.

Since 1983

| Gift Baskets*                                | Descriptions/Selections (Please see our price list for preserve choices)               | Cost                  | Quantity | Total |
|----------------------------------------------|----------------------------------------------------------------------------------------|-----------------------|----------|-------|
| Sewphisticated Thank You                     | Dinner Napkin Design:                                                                  | \$22.95               |          |       |
|                                              | 3 Oz Preserve Choices: 1- 2- 3-                                                        |                       |          |       |
| Gift Card Message:                           |                                                                                        |                       |          |       |
| COOKBOOKS*                                   |                                                                                        |                       |          |       |
| The Cape Cod Cookbook                        | A Great Cookbook for Traditional Cape Cod Cooking On Sale was \$14.95                  | \$9.95 each           |          |       |
| тте саре сои соокроок                        | A Creat control of traditional cape cod control was \$1 1135                           | <del>уз.33 сисп</del> |          |       |
| Plum Crazy                                   | Wonderful Recipes dedicated to the Beach Plum                                          | \$9.95 each           |          |       |
| Low Fat Mini Cookbooks                       | These Cookbooks provide great recipes on each subject.                                 | \$2.95 each           |          |       |
|                                              | 1-Apples                                                                               |                       |          |       |
|                                              | 2-Berries                                                                              |                       |          |       |
|                                              | 3-Blueberries                                                                          |                       |          |       |
|                                              | 4-Cheese                                                                               |                       |          |       |
|                                              | 5-Cool Sips                                                                            |                       |          |       |
|                                              | 6-Cranberries                                                                          |                       |          |       |
|                                              | 7-Lobsters                                                                             |                       |          |       |
|                                              | 8-Muffins                                                                              |                       |          |       |
|                                              | 9-One Pot Meals                                                                        |                       |          |       |
|                                              | 10-Peaches                                                                             |                       |          |       |
|                                              | 11-Tomatoes                                                                            |                       |          |       |
| Specialty Gift Items*                        |                                                                                        |                       |          |       |
| Woodbury Pewter                              | Jampots (Designs: Chesapeake, Nantucket Basket or Pineapple)                           | \$34.95 each          |          |       |
|                                              | Spoons ( <i>Designs</i> :Chesapeake, Nantucket Basket or Pineapple)                    | \$12.95 each          |          |       |
| Great Bay Pottery                            | Tide Clock                                                                             | \$39.95 each          |          |       |
|                                              | Mugs                                                                                   | \$17.95 each          |          |       |
| (Designs: Adirondack Chair, Amber Celedon,   | Spoonrest                                                                              | \$12.95 each          |          |       |
| Blueberries, Chatham Lighthouse & Dragonfly) | Honey/Jam Pot                                                                          | \$19.95 each          |          |       |
| (Designs not available for all items)        | Pate Dish                                                                              | \$16.95 each          |          |       |
|                                              |                                                                                        |                       |          |       |
| *(All prices & items are subject to ch       | ange and/or availability. All gift baskets are subject to MA state tax if applicable.) |                       |          |       |