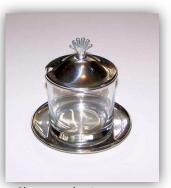

# **Woodbury Pewter**

Honeybee Honey Pot Set

Pewter Jam Spoons
(Nantucket Basket, Chesapeake, or Pineapple)

Pineapple Jampot

Nantucket Basket Jampot

Chesapeake Jampot

# Please circle and/or write in design #. See Our Pricelist for all Preserve Varieties.

Since 1983

| Gift Baskets*                                | Descriptions/Selections (Please see our price list for preserve choices)               | Cost                  | Quantity | Total |
|----------------------------------------------|----------------------------------------------------------------------------------------|-----------------------|----------|-------|
| Sewphisticated Thank You                     | Dinner Napkin Design:                                                                  | \$22.95               |          |       |
|                                              | 3 Oz Preserve Choices: 1- 2- 3-                                                        |                       |          |       |
| Gift Card Message:                           |                                                                                        |                       |          |       |
| COOKBOOKS*                                   |                                                                                        |                       |          |       |
| The Cape Cod Cookbook                        | A Great Cookbook for Traditional Cape Cod Cooking On Sale was \$14.95                  | \$9.95 each           |          |       |
| тте саре сои соокроок                        | A Creat control of traditional cape cod control was \$1 1135                           | <del>уз.33 сисп</del> |          |       |
| Plum Crazy                                   | Wonderful Recipes dedicated to the Beach Plum                                          | \$9.95 each           |          |       |
| Low Fat Mini Cookbooks                       | These Cookbooks provide great recipes on each subject.                                 | \$2.95 each           |          |       |
|                                              | 1-Apples                                                                               |                       |          |       |
|                                              | 2-Berries                                                                              |                       |          |       |
|                                              | 3-Blueberries                                                                          |                       |          |       |
|                                              | 4-Cheese                                                                               |                       |          |       |
|                                              | 5-Cool Sips                                                                            |                       |          |       |
|                                              | 6-Cranberries                                                                          |                       |          |       |
|                                              | 7-Lobsters                                                                             |                       |          |       |
|                                              | 8-Muffins                                                                              |                       |          |       |
|                                              | 9-One Pot Meals                                                                        |                       |          |       |
|                                              | 10-Peaches                                                                             |                       |          |       |
|                                              | 11-Tomatoes                                                                            |                       |          |       |
| Specialty Gift Items*                        |                                                                                        |                       |          |       |
| Woodbury Pewter                              | Jampots (Designs: Chesapeake, Nantucket Basket or Pineapple)                           | \$34.95 each          |          |       |
|                                              | Spoons ( <i>Designs</i> :Chesapeake, Nantucket Basket or Pineapple)                    | \$12.95 each          |          |       |
| Great Bay Pottery                            | Tide Clock                                                                             | \$39.95 each          |          |       |
|                                              | Mugs                                                                                   | \$17.95 each          |          |       |
| (Designs: Adirondack Chair, Amber Celedon,   | Spoonrest                                                                              | \$12.95 each          |          |       |
| Blueberries, Chatham Lighthouse & Dragonfly) | Honey/Jam Pot                                                                          | \$19.95 each          |          |       |
| (Designs not available for all items)        | Pate Dish                                                                              | \$16.95 each          |          |       |
|                                              |                                                                                        |                       |          |       |
| *(All prices & items are subject to ch       | ange and/or availability. All gift baskets are subject to MA state tax if applicable.) |                       |          |       |