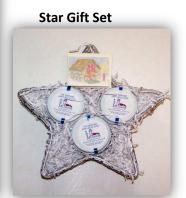

# Please circle and/or write in design #. See Our Pricelist for all Preserve Varieties.

Since 1983

| Gift Baskets*                           | Descriptions/Selections (Please see our price list for preserve choices) | Cost    | Quantity | Total |
|-----------------------------------------|--------------------------------------------------------------------------|---------|----------|-------|
| Chatham Sampler                         | Dinner Napkin Design: 3 Oz Preserve Choices: 1-                          | \$49.95 |          |       |
|                                         | 2- 3- 4- 5-                                                              | 7       |          |       |
|                                         | 6- 7- 8- 9-                                                              |         |          |       |
| Gift Card Message:                      |                                                                          |         |          |       |
| Christmas Tin Set                       | Christmas Tin (Call for available designs)                               | \$28.95 |          |       |
|                                         | 3 Oz Preserve Choices: 1- 2- 3- 4- 5-                                    |         |          |       |
| Gift Card Message:                      |                                                                          |         |          |       |
| Good Morning Crate Set                  | Muffin Choice: Cranberry Traditional Blueberry Blueberry Oat             | \$27.95 |          |       |
|                                         | Dinner Napkin Design :                                                   |         |          |       |
|                                         | 3 Oz Preserve Choices: 1- 2- 3-                                          |         |          |       |
| Gift Card Message:                      |                                                                          |         |          |       |
| Housesitter's Basket                    | Dinner Napkin Pattern Desired :                                          | \$15.95 |          |       |
|                                         | 3 Oz Preserve Choices: 1- 2-                                             | 7       |          |       |
| Gift Card Message:                      |                                                                          | 1       |          |       |
| Jam & Muffin Crate Set                  | Muffin Choice: Cranberry Traditional Blueberry Blueberry Oat             | \$32.95 |          |       |
|                                         | Dinner Napkin Design: 9 Oz Preserve Choices: 1- 2-                       | 1       |          |       |
| Gift Card Message:                      |                                                                          | 7       |          |       |
| Mini Loaf Pan Set                       | Pattern desired (Seasonal/Holiday) :                                     | \$15.95 |          |       |
|                                         | 3 Oz Preserve Choices: 1- 2-                                             | 1       |          |       |
| Gift Card Message:                      |                                                                          | 1       |          |       |
| Nautical Gift Set (Comes with Spreader) | Ulster Linen Design: Irish Treasure Lobster Fish Nautical                | \$74.95 |          |       |
|                                         | 9 Oz Preserve Choices: 1- 2- 3- 4-                                       | 7       |          |       |
| Gift Card Message:                      |                                                                          | 7       |          |       |
| Star Gift Set                           | Silver Star Basket                                                       | \$19.95 |          |       |
|                                         | 3 Oz Preserve Choices: 1- 2-                                             | 7       |          |       |
| Gift Card Message:                      |                                                                          | 7       |          |       |
| Tree Gift Set                           | Gold Tree Basket Or Silver Tree Basket                                   | \$19.95 |          |       |
|                                         | 3 Oz Preserve Choices: 1- 2-                                             | 1       |          |       |
| Gift Card Message:                      |                                                                          | 1       |          |       |
| Taste of Olde Cape Cod Set              | Dinner Napkin Design :                                                   | \$49.95 |          |       |
|                                         | 9 Oz Preserve Choices: 1- 2- 3- 4-                                       | -       |          |       |
| Gift Card Message:                      |                                                                          |         |          |       |
|                                         | nge and/or availability. All gift baskets are subject to MA state tax.)  |         |          |       |