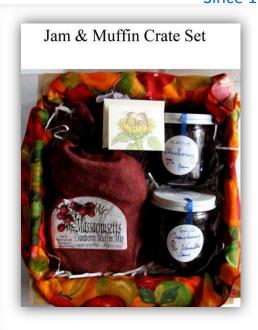

# Please circle and/or write in design #. See Our Pricelist for all Preserve Varieties.

Since 1983

| Gift Baskets*                           | Descriptions/Selections (Please see our price list for preserve choices) | Cost    | Quantity | Total |
|-----------------------------------------|--------------------------------------------------------------------------|---------|----------|-------|
| Chatham Sampler                         | Dinner Napkin Design: 3 Oz Preserve Choices: 1-                          | \$49.95 |          |       |
|                                         | 2- 3- 4- 5-                                                              | 7       |          |       |
|                                         | 6- 7- 8- 9-                                                              |         |          |       |
| Gift Card Message:                      |                                                                          |         |          |       |
| Christmas Tin Set                       | Christmas Tin (Call for available designs)                               | \$28.95 |          |       |
|                                         | 3 Oz Preserve Choices: 1- 2- 3- 4- 5-                                    |         |          |       |
| Gift Card Message:                      |                                                                          |         |          |       |
| Good Morning Crate Set                  | Muffin Choice: Cranberry Traditional Blueberry Blueberry Oat             | \$27.95 |          |       |
|                                         | Dinner Napkin Design :                                                   |         |          |       |
|                                         | 3 Oz Preserve Choices: 1- 2- 3-                                          |         |          |       |
| Gift Card Message:                      |                                                                          |         |          |       |
| Housesitter's Basket                    | Dinner Napkin Pattern Desired :                                          | \$15.95 |          |       |
|                                         | 3 Oz Preserve Choices: 1- 2-                                             | 7       |          |       |
| Gift Card Message:                      |                                                                          | 1       |          |       |
| Jam & Muffin Crate Set                  | Muffin Choice: Cranberry Traditional Blueberry Blueberry Oat             | \$32.95 |          |       |
|                                         | Dinner Napkin Design: 9 Oz Preserve Choices: 1- 2-                       | 1       |          |       |
| Gift Card Message:                      |                                                                          | 7       |          |       |
| Mini Loaf Pan Set                       | Pattern desired (Seasonal/Holiday) :                                     | \$15.95 |          |       |
|                                         | 3 Oz Preserve Choices: 1- 2-                                             | 1       |          |       |
| Gift Card Message:                      |                                                                          | 1       |          |       |
| Nautical Gift Set (Comes with Spreader) | Ulster Linen Design: Irish Treasure Lobster Fish Nautical                | \$74.95 |          |       |
|                                         | 9 Oz Preserve Choices: 1- 2- 3- 4-                                       | 7       |          |       |
| Gift Card Message:                      |                                                                          | 7       |          |       |
| Star Gift Set                           | Silver Star Basket                                                       | \$19.95 |          |       |
|                                         | 3 Oz Preserve Choices: 1- 2-                                             | 7       |          |       |
| Gift Card Message:                      |                                                                          | 7       |          |       |
| Tree Gift Set                           | Gold Tree Basket Or Silver Tree Basket                                   | \$19.95 |          |       |
|                                         | 3 Oz Preserve Choices: 1- 2-                                             | 1       |          |       |
| Gift Card Message:                      |                                                                          | 1       |          |       |
| Taste of Olde Cape Cod Set              | Dinner Napkin Design :                                                   | \$49.95 |          |       |
|                                         | 9 Oz Preserve Choices: 1- 2- 3- 4-                                       | -       |          |       |
| Gift Card Message:                      |                                                                          |         |          |       |
|                                         | nge and/or availability. All gift baskets are subject to MA state tax.)  |         |          |       |