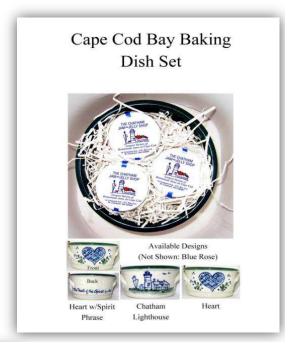

# Please circle and/or write in design #. See Our Pricelist for all Preserve Varieties.

Since 1983

| Gift Baskets*                           | Descriptions/Selections (Please see our price list for preserve choices)              | Cost    | Quantity | Total |
|-----------------------------------------|---------------------------------------------------------------------------------------|---------|----------|-------|
| Cape Cod Bay Baking Dish Set            | Pint Baking Dish: Heart Chatham Lighthouse Heart w/Spirit Phrase Blue Rose            | \$37.95 |          |       |
|                                         | 3 Oz Preserve Choices : 1- 2- 3-                                                      | 7       |          |       |
| Gift Card Message:                      |                                                                                       | 1       |          |       |
| Cape Cod Bay Pate Set                   | Pate Dish: Amber Celedon Adirondack Chair Chatham Lighthouse Dragonfly                | \$26.95 |          |       |
|                                         | 9 Oz Preserve Choice : 1-                                                             | 7       |          |       |
| Gift Card Message:                      |                                                                                       |         |          |       |
| Cape Cod Brunch Basket                  | New England Cupboard Muffin or Scone Mix, 9 Oz Cape Cod Wild Beach Plum Jelly         | \$37.95 |          |       |
| (Choice of Muffin or Scone)             | 2 Oz Honey, 10ct Tea and Spreader                                                     | 1       |          |       |
| Gift Card Message:                      |                                                                                       |         |          |       |
| Cape Cod Clam Basket                    | Wooden Clam Basket & Dinner Napkin Pattern Desired:                                   | \$21.95 |          |       |
|                                         | Muffin or Scone: Cranberry Traditional Blueberry Blueberry Oat                        |         |          |       |
|                                         | 3 Oz Preserve Choices: 1- 2-                                                          |         |          |       |
| Gift Card Message:                      |                                                                                       | 7       |          |       |
| Cape Cod Cookie Basket                  | Shaker Handle Basket and Two Cookie Recipes                                           | \$29.95 |          |       |
| •                                       | Choose 3 Cookie Cutter Designs: Lighthouse Scallop Star Heart Apple                   | 1       |          |       |
|                                         | 9 Oz Preserve Choices: 1- 2-                                                          | 7       |          |       |
| Gift Card Message:                      |                                                                                       | 7       |          |       |
| Cape Cod Sailboats/Lighthouse Set       | Black Sailboats & Lighthouse Holder (Great to house Salt & Pepper or Tea Bags)        | \$19.95 |          |       |
|                                         | 3 Oz Preserve Choices: 1- 2-                                                          | 1       |          |       |
| Gift Card Message:                      |                                                                                       | 7       |          |       |
| Chatham Jam & Jelly Mug Set             | Mug Color : Clear Cobalt Blue                                                         | \$22.95 |          |       |
| , ,                                     | 3 Oz Preserve Choices: 1- 2-                                                          | 7       |          |       |
| Gift Card Message:                      |                                                                                       | 7       |          |       |
| Chatham Lighthouse Holder Set           |                                                                                       |         |          |       |
| Large                                   | Blue Chatham Lighthouse Holder (Great to house Enclosed Votives)                      | \$39.95 |          |       |
|                                         | 9 Oz Preserve Choices: 1- 2-                                                          | 7       |          |       |
| Gift Card Message:                      |                                                                                       | 7       |          |       |
| Chatham Lighthouse Mug Set              | Chatham Lighthouse Mug                                                                | \$23.95 |          |       |
|                                         | 3 Oz Preserve Choices: 1- 2-                                                          | 7       |          |       |
| Gift Card Message:                      |                                                                                       | 7       |          |       |
|                                         |                                                                                       |         |          |       |
|                                         |                                                                                       | 7       |          |       |
| *(All prices & items are subject to cha | nge and/or availability. All gift baskets are subject to MA state tax if applicable.) |         |          |       |