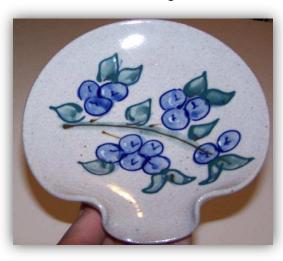

# **Great Bay Pottery Spoonrests**

Designs: Blueberries, Heart & Chatham Lighthouse