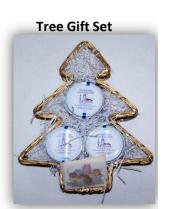

# Please circle and/or write in design #. See Our Pricelist for all Preserve Varieties.

Since 1983

| Gift Baskets*                           | Descriptions/Selections (Please see our price list for preserve choices) | Cost    | Quantity | Total |
|-----------------------------------------|--------------------------------------------------------------------------|---------|----------|-------|
| Chatham Sampler                         | Dinner Napkin Design: 3 Oz Preserve Choices: 1-                          | \$49.95 |          |       |
|                                         | 2- 3- 4- 5-                                                              | 7       |          |       |
|                                         | 6- 7- 8- 9-                                                              |         |          |       |
| Gift Card Message:                      |                                                                          |         |          |       |
| Christmas Tin Set                       | Christmas Tin (Call for available designs)                               | \$28.95 |          |       |
|                                         | 3 Oz Preserve Choices: 1- 2- 3- 4- 5-                                    |         |          |       |
| Gift Card Message:                      |                                                                          |         |          |       |
| Good Morning Crate Set                  | Muffin Choice: Cranberry Traditional Blueberry Blueberry Oat             | \$27.95 |          |       |
|                                         | Dinner Napkin Design :                                                   |         |          |       |
|                                         | 3 Oz Preserve Choices: 1- 2- 3-                                          |         |          |       |
| Gift Card Message:                      |                                                                          |         |          |       |
| Housesitter's Basket                    | Dinner Napkin Pattern Desired :                                          | \$15.95 |          |       |
|                                         | 3 Oz Preserve Choices: 1- 2-                                             | 7       |          |       |
| Gift Card Message:                      |                                                                          | 1       |          |       |
| Jam & Muffin Crate Set                  | Muffin Choice: Cranberry Traditional Blueberry Blueberry Oat             | \$32.95 |          |       |
|                                         | Dinner Napkin Design: 9 Oz Preserve Choices: 1- 2-                       | 1       |          |       |
| Gift Card Message:                      |                                                                          | 7       |          |       |
| Mini Loaf Pan Set                       | Pattern desired (Seasonal/Holiday) :                                     | \$15.95 |          |       |
|                                         | 3 Oz Preserve Choices: 1- 2-                                             | 1       |          |       |
| Gift Card Message:                      |                                                                          | 1       |          |       |
| Nautical Gift Set (Comes with Spreader) | Ulster Linen Design: Irish Treasure Lobster Fish Nautical                | \$74.95 |          |       |
|                                         | 9 Oz Preserve Choices: 1- 2- 3- 4-                                       | 7       |          |       |
| Gift Card Message:                      |                                                                          | 7       |          |       |
| Star Gift Set                           | Silver Star Basket                                                       | \$19.95 |          |       |
|                                         | 3 Oz Preserve Choices: 1- 2-                                             | 7       |          |       |
| Gift Card Message:                      |                                                                          | 7       |          |       |
| Tree Gift Set                           | Gold Tree Basket Or Silver Tree Basket                                   | \$19.95 |          |       |
|                                         | 3 Oz Preserve Choices: 1- 2-                                             | 1       |          |       |
| Gift Card Message:                      |                                                                          | 1       |          |       |
| Taste of Olde Cape Cod Set              | Dinner Napkin Design :                                                   | \$49.95 |          |       |
|                                         | 9 Oz Preserve Choices: 1- 2- 3- 4-                                       | -       |          |       |
| Gift Card Message:                      |                                                                          |         |          |       |
|                                         | nge and/or availability. All gift baskets are subject to MA state tax.)  |         |          |       |