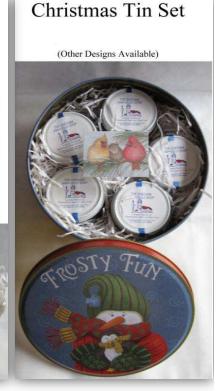

# Please circle and/or write in design #. See Our Pricelist for all Preserve Varieties.

Since 1983

| Gift Baskets*                           | Descriptions/Selections (Please see our price list for preserve choices) | Cost    | Quantity | Total |
|-----------------------------------------|--------------------------------------------------------------------------|---------|----------|-------|
| Chatham Sampler                         | Dinner Napkin Design: 3 Oz Preserve Choices: 1-                          | \$49.95 |          |       |
|                                         | 2- 3- 4- 5-                                                              | 7       |          |       |
|                                         | 6- 7- 8- 9-                                                              |         |          |       |
| Gift Card Message:                      |                                                                          |         |          |       |
| Christmas Tin Set                       | Christmas Tin (Call for available designs)                               | \$28.95 |          |       |
|                                         | 3 Oz Preserve Choices: 1- 2- 3- 4- 5-                                    |         |          |       |
| Gift Card Message:                      |                                                                          |         |          |       |
| Good Morning Crate Set                  | Muffin Choice: Cranberry Traditional Blueberry Blueberry Oat             | \$27.95 |          |       |
|                                         | Dinner Napkin Design :                                                   |         |          |       |
|                                         | 3 Oz Preserve Choices: 1- 2- 3-                                          |         |          |       |
| Gift Card Message:                      |                                                                          |         |          |       |
| Housesitter's Basket                    | Dinner Napkin Pattern Desired :                                          | \$15.95 |          |       |
|                                         | 3 Oz Preserve Choices: 1- 2-                                             | 7       |          |       |
| Gift Card Message:                      |                                                                          | 1       |          |       |
| Jam & Muffin Crate Set                  | Muffin Choice: Cranberry Traditional Blueberry Blueberry Oat             | \$32.95 |          |       |
|                                         | Dinner Napkin Design: 9 Oz Preserve Choices: 1- 2-                       | 1       |          |       |
| Gift Card Message:                      |                                                                          | 7       |          |       |
| Mini Loaf Pan Set                       | Pattern desired (Seasonal/Holiday) :                                     | \$15.95 |          |       |
|                                         | 3 Oz Preserve Choices: 1- 2-                                             | 1       |          |       |
| Gift Card Message:                      |                                                                          | 1       |          |       |
| Nautical Gift Set (Comes with Spreader) | Ulster Linen Design: Irish Treasure Lobster Fish Nautical                | \$74.95 |          |       |
|                                         | 9 Oz Preserve Choices: 1- 2- 3- 4-                                       | 7       |          |       |
| Gift Card Message:                      |                                                                          | 7       |          |       |
| Star Gift Set                           | Silver Star Basket                                                       | \$19.95 |          |       |
|                                         | 3 Oz Preserve Choices: 1- 2-                                             | 7       |          |       |
| Gift Card Message:                      |                                                                          | 7       |          |       |
| Tree Gift Set                           | Gold Tree Basket Or Silver Tree Basket                                   | \$19.95 |          |       |
|                                         | 3 Oz Preserve Choices: 1- 2-                                             | 1       |          |       |
| Gift Card Message:                      |                                                                          | 1       |          |       |
| Taste of Olde Cape Cod Set              | Dinner Napkin Design :                                                   | \$49.95 |          |       |
|                                         | 9 Oz Preserve Choices: 1- 2- 3- 4-                                       | -       |          |       |
| Gift Card Message:                      |                                                                          |         |          |       |
|                                         | nge and/or availability. All gift baskets are subject to MA state tax.)  |         |          |       |