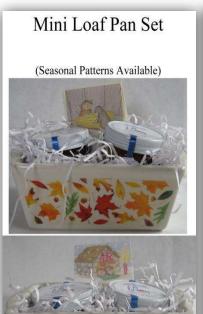

# Please circle and/or write in design #. See Our Pricelist for all Preserve Varieties.

Since 1983

| Gift Baskets*                           | Descriptions/Selections (Please see our price list for preserve choices) | Cost    | Quantity | Total |
|-----------------------------------------|--------------------------------------------------------------------------|---------|----------|-------|
| Chatham Sampler                         | Dinner Napkin Design: 3 Oz Preserve Choices: 1-                          | \$49.95 |          |       |
|                                         | 2- 3- 4- 5-                                                              | 7       |          |       |
|                                         | 6- 7- 8- 9-                                                              |         |          |       |
| Gift Card Message:                      |                                                                          |         |          |       |
| Christmas Tin Set                       | Christmas Tin (Call for available designs)                               | \$28.95 |          |       |
|                                         | 3 Oz Preserve Choices: 1- 2- 3- 4- 5-                                    |         |          |       |
| Gift Card Message:                      |                                                                          |         |          |       |
| Good Morning Crate Set                  | Muffin Choice: Cranberry Traditional Blueberry Blueberry Oat             | \$27.95 |          |       |
|                                         | Dinner Napkin Design :                                                   |         |          |       |
|                                         | 3 Oz Preserve Choices: 1- 2- 3-                                          |         |          |       |
| Gift Card Message:                      |                                                                          |         |          |       |
| Housesitter's Basket                    | Dinner Napkin Pattern Desired :                                          | \$15.95 |          |       |
|                                         | 3 Oz Preserve Choices: 1- 2-                                             | 7       |          |       |
| Gift Card Message:                      |                                                                          | 1       |          |       |
| Jam & Muffin Crate Set                  | Muffin Choice: Cranberry Traditional Blueberry Blueberry Oat             | \$32.95 |          |       |
|                                         | Dinner Napkin Design: 9 Oz Preserve Choices: 1- 2-                       | 1       |          |       |
| Gift Card Message:                      |                                                                          | 7       |          |       |
| Mini Loaf Pan Set                       | Pattern desired (Seasonal/Holiday) :                                     | \$15.95 |          |       |
|                                         | 3 Oz Preserve Choices: 1- 2-                                             | 1       |          |       |
| Gift Card Message:                      |                                                                          | 1       |          |       |
| Nautical Gift Set (Comes with Spreader) | Ulster Linen Design: Irish Treasure Lobster Fish Nautical                | \$74.95 |          |       |
|                                         | 9 Oz Preserve Choices: 1- 2- 3- 4-                                       | 7       |          |       |
| Gift Card Message:                      |                                                                          | 7       |          |       |
| Star Gift Set                           | Silver Star Basket                                                       | \$19.95 |          |       |
|                                         | 3 Oz Preserve Choices: 1- 2-                                             | 7       |          |       |
| Gift Card Message:                      |                                                                          | 7       |          |       |
| Tree Gift Set                           | Gold Tree Basket Or Silver Tree Basket                                   | \$19.95 |          |       |
|                                         | 3 Oz Preserve Choices: 1- 2-                                             | 1       |          |       |
| Gift Card Message:                      |                                                                          | 1       |          |       |
| Taste of Olde Cape Cod Set              | Dinner Napkin Design :                                                   | \$49.95 |          |       |
|                                         | 9 Oz Preserve Choices: 1- 2- 3- 4-                                       | -       |          |       |
| Gift Card Message:                      |                                                                          |         |          |       |
|                                         | nge and/or availability. All gift baskets are subject to MA state tax.)  |         |          |       |