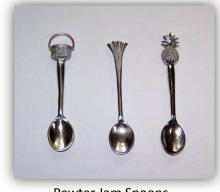

# **Woodbury Pewter**

Honeybee Honey Pot Set

Pewter Jam Spoons
(Nantucket Basket, Chesapeake, or Pineapple)

Pineapple Jampot

Nantucket Basket Jampot

Chesapeake Jampot

# Please circle and/or write in design #. See Our Pricelist for all Preserve Varieties.

Since 1983

| Gift Baskets*                                | Descriptions/Selections (Please see our price list for preserve choices)               | Cost                  | Quantity | Total |
|----------------------------------------------|----------------------------------------------------------------------------------------|-----------------------|----------|-------|
| Sewphisticated Thank You                     | Dinner Napkin Design:                                                                  | \$22.95               |          |       |
|                                              | 3 Oz Preserve Choices: 1- 2- 3-                                                        |                       |          |       |
| Gift Card Message:                           |                                                                                        |                       |          |       |
| COOKBOOKS*                                   |                                                                                        |                       |          |       |
| The Cape Cod Cookbook                        | A Great Cookbook for Traditional Cape Cod Cooking On Sale was \$14.95                  | \$9.95 each           |          |       |
| тте саре сои соокроок                        | A Creat control of traditional cape cod control was \$1 1135                           | <del>уз.33 сисп</del> |          |       |
| Plum Crazy                                   | Wonderful Recipes dedicated to the Beach Plum                                          | \$9.95 each           |          |       |
| Low Fat Mini Cookbooks                       | These Cookbooks provide great recipes on each subject.                                 | \$2.95 each           |          |       |
|                                              | 1-Apples                                                                               |                       |          |       |
|                                              | 2-Berries                                                                              |                       |          |       |
|                                              | 3-Blueberries                                                                          |                       |          |       |
|                                              | 4-Cheese                                                                               |                       |          |       |
|                                              | 5-Cool Sips                                                                            |                       |          |       |
|                                              | 6-Cranberries                                                                          |                       |          |       |
|                                              | 7-Lobsters                                                                             |                       |          |       |
|                                              | 8-Muffins                                                                              |                       |          |       |
|                                              | 9-One Pot Meals                                                                        |                       |          |       |
|                                              | 10-Peaches                                                                             |                       |          |       |
|                                              | 11-Tomatoes                                                                            |                       |          |       |
| Specialty Gift Items*                        |                                                                                        |                       |          |       |
| Woodbury Pewter                              | Jampots (Designs: Chesapeake, Nantucket Basket or Pineapple)                           | \$34.95 each          |          |       |
|                                              | Spoons ( <i>Designs</i> :Chesapeake, Nantucket Basket or Pineapple)                    | \$12.95 each          |          |       |
| Great Bay Pottery                            | Tide Clock                                                                             | \$39.95 each          |          |       |
|                                              | Mugs                                                                                   | \$17.95 each          |          |       |
| (Designs: Adirondack Chair, Amber Celedon,   | Spoonrest                                                                              | \$12.95 each          |          |       |
| Blueberries, Chatham Lighthouse & Dragonfly) | Honey/Jam Pot                                                                          | \$19.95 each          |          |       |
| (Designs not available for all items)        | Pate Dish                                                                              | \$16.95 each          |          |       |
|                                              |                                                                                        |                       |          |       |
| *(All prices & items are subject to ch       | ange and/or availability. All gift baskets are subject to MA state tax if applicable.) |                       |          |       |