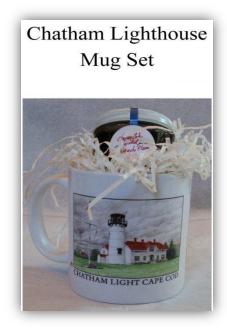

# Please circle and/or write in design #. See Our Pricelist for all Preserve Varieties.

Since 1983

| Gift Baskets*                           | Descriptions/Selections (Please see our price list for preserve choices)              | Cost    | Quantity | Total |
|-----------------------------------------|---------------------------------------------------------------------------------------|---------|----------|-------|
| Cape Cod Bay Baking Dish Set            | Pint Baking Dish: Heart Chatham Lighthouse Heart w/Spirit Phrase Blue Rose            | \$37.95 |          |       |
|                                         | 3 Oz Preserve Choices : 1- 2- 3-                                                      | 7       |          |       |
| Gift Card Message:                      |                                                                                       | 1       |          |       |
| Cape Cod Bay Pate Set                   | Pate Dish: Amber Celedon Adirondack Chair Chatham Lighthouse Dragonfly                | \$26.95 |          |       |
|                                         | 9 Oz Preserve Choice : 1-                                                             | 7       |          |       |
| Gift Card Message:                      |                                                                                       |         |          |       |
| Cape Cod Brunch Basket                  | New England Cupboard Muffin or Scone Mix, 9 Oz Cape Cod Wild Beach Plum Jelly         | \$37.95 |          |       |
| (Choice of Muffin or Scone)             | 2 Oz Honey, 10ct Tea and Spreader                                                     | 1       |          |       |
| Gift Card Message:                      |                                                                                       |         |          |       |
| Cape Cod Clam Basket                    | Wooden Clam Basket & Dinner Napkin Pattern Desired:                                   | \$21.95 |          |       |
|                                         | Muffin or Scone: Cranberry Traditional Blueberry Blueberry Oat                        |         |          |       |
|                                         | 3 Oz Preserve Choices: 1- 2-                                                          |         |          |       |
| Gift Card Message:                      |                                                                                       | 7       |          |       |
| Cape Cod Cookie Basket                  | Shaker Handle Basket and Two Cookie Recipes                                           | \$29.95 |          |       |
| •                                       | Choose 3 Cookie Cutter Designs: Lighthouse Scallop Star Heart Apple                   | 1       |          |       |
|                                         | 9 Oz Preserve Choices: 1- 2-                                                          | 7       |          |       |
| Gift Card Message:                      |                                                                                       | 7       |          |       |
| Cape Cod Sailboats/Lighthouse Set       | Black Sailboats & Lighthouse Holder (Great to house Salt & Pepper or Tea Bags)        | \$19.95 |          |       |
|                                         | 3 Oz Preserve Choices: 1- 2-                                                          | 1       |          |       |
| Gift Card Message:                      |                                                                                       | 7       |          |       |
| Chatham Jam & Jelly Mug Set             | Mug Color : Clear Cobalt Blue                                                         | \$22.95 |          |       |
| , ,                                     | 3 Oz Preserve Choices: 1- 2-                                                          | 7       |          |       |
| Gift Card Message:                      |                                                                                       | 7       |          |       |
| Chatham Lighthouse Holder Set           |                                                                                       |         |          |       |
| Large                                   | Blue Chatham Lighthouse Holder (Great to house Enclosed Votives)                      | \$39.95 |          |       |
|                                         | 9 Oz Preserve Choices: 1- 2-                                                          | 7       |          |       |
| Gift Card Message:                      |                                                                                       | 7       |          |       |
| Chatham Lighthouse Mug Set              | Chatham Lighthouse Mug                                                                | \$23.95 |          |       |
|                                         | 3 Oz Preserve Choices: 1- 2-                                                          | 7       |          |       |
| Gift Card Message:                      |                                                                                       | 7       |          |       |
|                                         |                                                                                       |         |          |       |
|                                         |                                                                                       | 7       |          |       |
| *(All prices & items are subject to cha | nge and/or availability. All gift baskets are subject to MA state tax if applicable.) |         |          |       |