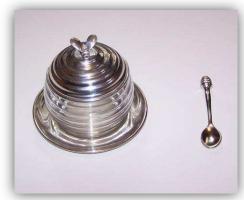

# **Woodbury Pewter**

Honeybee Honey Pot Set

Pewter Jam Spoons
(Nantucket Basket, Chesapeake, or Pineapple)

Pineapple Jampot

Nantucket Basket Jampot

Chesapeake Jampot

# Please circle and/or write in design #. See Our Pricelist for all Preserve Varieties.

Since 1983

| Gift Baskets*                                | Descriptions/Selections (Please see our price list for preserve choices)               | Cost                  | Quantity | Total |
|----------------------------------------------|----------------------------------------------------------------------------------------|-----------------------|----------|-------|
| Sewphisticated Thank You                     | Dinner Napkin Design:                                                                  | \$22.95               |          |       |
|                                              | 3 Oz Preserve Choices: 1- 2- 3-                                                        |                       |          |       |
| Gift Card Message:                           |                                                                                        |                       |          |       |
| COOKBOOKS*                                   |                                                                                        |                       |          |       |
| The Cape Cod Cookbook                        | A Great Cookbook for Traditional Cape Cod Cooking On Sale was \$14.95                  | \$9.95 each           |          |       |
| тте саре сои соокроок                        | A Creat control of traditional cape cod control was \$1 1135                           | <del>уз.33 сисп</del> |          |       |
| Plum Crazy                                   | Wonderful Recipes dedicated to the Beach Plum                                          | \$9.95 each           |          |       |
| Low Fat Mini Cookbooks                       | These Cookbooks provide great recipes on each subject.                                 | \$2.95 each           |          |       |
|                                              | 1-Apples                                                                               |                       |          |       |
|                                              | 2-Berries                                                                              |                       |          |       |
|                                              | 3-Blueberries                                                                          |                       |          |       |
|                                              | 4-Cheese                                                                               |                       |          |       |
|                                              | 5-Cool Sips                                                                            |                       |          |       |
|                                              | 6-Cranberries                                                                          |                       |          |       |
|                                              | 7-Lobsters                                                                             |                       |          |       |
|                                              | 8-Muffins                                                                              |                       |          |       |
|                                              | 9-One Pot Meals                                                                        |                       |          |       |
|                                              | 10-Peaches                                                                             |                       |          |       |
|                                              | 11-Tomatoes                                                                            |                       |          |       |
| Specialty Gift Items*                        |                                                                                        |                       |          |       |
| Woodbury Pewter                              | Jampots (Designs: Chesapeake, Nantucket Basket or Pineapple)                           | \$34.95 each          |          |       |
|                                              | Spoons ( <i>Designs</i> :Chesapeake, Nantucket Basket or Pineapple)                    | \$12.95 each          |          |       |
| Great Bay Pottery                            | Tide Clock                                                                             | \$39.95 each          |          |       |
|                                              | Mugs                                                                                   | \$17.95 each          |          |       |
| (Designs: Adirondack Chair, Amber Celedon,   | Spoonrest                                                                              | \$12.95 each          |          |       |
| Blueberries, Chatham Lighthouse & Dragonfly) | Honey/Jam Pot                                                                          | \$19.95 each          |          |       |
| (Designs not available for all items)        | Pate Dish                                                                              | \$16.95 each          |          |       |
|                                              |                                                                                        |                       |          |       |
| *(All prices & items are subject to ch       | ange and/or availability. All gift baskets are subject to MA state tax if applicable.) |                       |          |       |