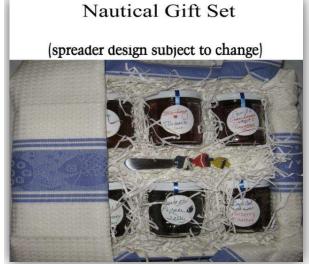

# Please circle and/or write in design #. See Our Pricelist for all Preserve Varieties.

Since 1983

| Gift Baskets*                           | Descriptions/Selections (Please see our price list for preserve choices) | Cost    | Quantity | Total |
|-----------------------------------------|--------------------------------------------------------------------------|---------|----------|-------|
| Chatham Sampler                         | Dinner Napkin Design: 3 Oz Preserve Choices: 1-                          | \$49.95 |          |       |
|                                         | 2- 3- 4- 5-                                                              | 7       |          |       |
|                                         | 6- 7- 8- 9-                                                              |         |          |       |
| Gift Card Message:                      |                                                                          |         |          |       |
| Christmas Tin Set                       | Christmas Tin (Call for available designs)                               | \$28.95 |          |       |
|                                         | 3 Oz Preserve Choices: 1- 2- 3- 4- 5-                                    |         |          |       |
| Gift Card Message:                      |                                                                          |         |          |       |
| Good Morning Crate Set                  | Muffin Choice: Cranberry Traditional Blueberry Blueberry Oat             | \$27.95 |          |       |
|                                         | Dinner Napkin Design :                                                   |         |          |       |
|                                         | 3 Oz Preserve Choices: 1- 2- 3-                                          |         |          |       |
| Gift Card Message:                      |                                                                          |         |          |       |
| Housesitter's Basket                    | Dinner Napkin Pattern Desired :                                          | \$15.95 |          |       |
|                                         | 3 Oz Preserve Choices: 1- 2-                                             | 7       |          |       |
| Gift Card Message:                      |                                                                          | 1       |          |       |
| Jam & Muffin Crate Set                  | Muffin Choice: Cranberry Traditional Blueberry Blueberry Oat             | \$32.95 |          |       |
|                                         | Dinner Napkin Design: 9 Oz Preserve Choices: 1- 2-                       | 1       |          |       |
| Gift Card Message:                      |                                                                          | 7       |          |       |
| Mini Loaf Pan Set                       | Pattern desired (Seasonal/Holiday) :                                     | \$15.95 |          |       |
|                                         | 3 Oz Preserve Choices: 1- 2-                                             | 1       |          |       |
| Gift Card Message:                      |                                                                          | 1       |          |       |
| Nautical Gift Set (Comes with Spreader) | Ulster Linen Design: Irish Treasure Lobster Fish Nautical                | \$74.95 |          |       |
|                                         | 9 Oz Preserve Choices: 1- 2- 3- 4-                                       | 7       |          |       |
| Gift Card Message:                      |                                                                          | 7       |          |       |
| Star Gift Set                           | Silver Star Basket                                                       | \$19.95 |          |       |
|                                         | 3 Oz Preserve Choices: 1- 2-                                             | 7       |          |       |
| Gift Card Message:                      |                                                                          | 7       |          |       |
| Tree Gift Set                           | Gold Tree Basket Or Silver Tree Basket                                   | \$19.95 |          |       |
|                                         | 3 Oz Preserve Choices: 1- 2-                                             | 1       |          |       |
| Gift Card Message:                      |                                                                          | 1       |          |       |
| Taste of Olde Cape Cod Set              | Dinner Napkin Design :                                                   | \$49.95 |          |       |
|                                         | 9 Oz Preserve Choices: 1- 2- 3- 4-                                       | -       |          |       |
| Gift Card Message:                      |                                                                          |         |          |       |
|                                         | nge and/or availability. All gift baskets are subject to MA state tax.)  |         |          |       |