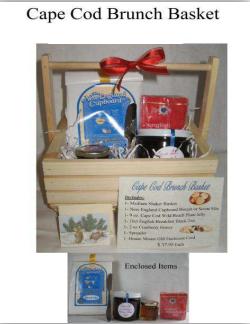

# Please circle and/or write in design #. See Our Pricelist for all Preserve Varieties.

Since 1983

| Gift Baskets*                           | Descriptions/Selections (Please see our price list for preserve choices)              | Cost    | Quantity | Total |
|-----------------------------------------|---------------------------------------------------------------------------------------|---------|----------|-------|
| Cape Cod Bay Baking Dish Set            | Pint Baking Dish: Heart Chatham Lighthouse Heart w/Spirit Phrase Blue Rose            | \$37.95 |          |       |
|                                         | 3 Oz Preserve Choices : 1- 2- 3-                                                      | 7       |          |       |
| Gift Card Message:                      |                                                                                       | 1       |          |       |
| Cape Cod Bay Pate Set                   | Pate Dish: Amber Celedon Adirondack Chair Chatham Lighthouse Dragonfly                | \$26.95 |          |       |
|                                         | 9 Oz Preserve Choice : 1-                                                             | 7       |          |       |
| Gift Card Message:                      |                                                                                       |         |          |       |
| Cape Cod Brunch Basket                  | New England Cupboard Muffin or Scone Mix, 9 Oz Cape Cod Wild Beach Plum Jelly         | \$37.95 |          |       |
| (Choice of Muffin or Scone)             | 2 Oz Honey, 10ct Tea and Spreader                                                     | 1       |          |       |
| Gift Card Message:                      |                                                                                       |         |          |       |
| Cape Cod Clam Basket                    | Wooden Clam Basket & Dinner Napkin Pattern Desired:                                   | \$21.95 |          |       |
|                                         | Muffin or Scone: Cranberry Traditional Blueberry Blueberry Oat                        |         |          |       |
|                                         | 3 Oz Preserve Choices: 1- 2-                                                          |         |          |       |
| Gift Card Message:                      |                                                                                       | 7       |          |       |
| Cape Cod Cookie Basket                  | Shaker Handle Basket and Two Cookie Recipes                                           | \$29.95 |          |       |
| •                                       | Choose 3 Cookie Cutter Designs: Lighthouse Scallop Star Heart Apple                   | 1       |          |       |
|                                         | 9 Oz Preserve Choices: 1- 2-                                                          | 7       |          |       |
| Gift Card Message:                      |                                                                                       | 7       |          |       |
| Cape Cod Sailboats/Lighthouse Set       | Black Sailboats & Lighthouse Holder (Great to house Salt & Pepper or Tea Bags)        | \$19.95 |          |       |
|                                         | 3 Oz Preserve Choices: 1- 2-                                                          | 1       |          |       |
| Gift Card Message:                      |                                                                                       | 7       |          |       |
| Chatham Jam & Jelly Mug Set             | Mug Color : Clear Cobalt Blue                                                         | \$22.95 |          |       |
| , ,                                     | 3 Oz Preserve Choices: 1- 2-                                                          | 7       |          |       |
| Gift Card Message:                      |                                                                                       | 7       |          |       |
| Chatham Lighthouse Holder Set           |                                                                                       |         |          |       |
| Large                                   | Blue Chatham Lighthouse Holder (Great to house Enclosed Votives)                      | \$39.95 |          |       |
|                                         | 9 Oz Preserve Choices: 1- 2-                                                          | 7       |          |       |
| Gift Card Message:                      |                                                                                       | 7       |          |       |
| Chatham Lighthouse Mug Set              | Chatham Lighthouse Mug                                                                | \$23.95 |          |       |
|                                         | 3 Oz Preserve Choices: 1- 2-                                                          | 7       |          |       |
| Gift Card Message:                      |                                                                                       | 7       |          |       |
|                                         |                                                                                       |         |          |       |
|                                         |                                                                                       | 7       |          |       |
| *(All prices & items are subject to cha | nge and/or availability. All gift baskets are subject to MA state tax if applicable.) |         |          |       |