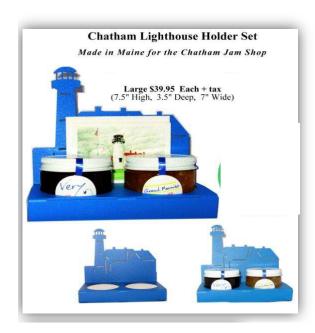

# Please circle and/or write in design #. See Our Pricelist for all Preserve Varieties.

Since 1983

| Gift Baskets*                           | Descriptions/Selections (Please see our price list for preserve choices)              | Cost    | Quantity | Total |
|-----------------------------------------|---------------------------------------------------------------------------------------|---------|----------|-------|
| Cape Cod Bay Baking Dish Set            | Pint Baking Dish: Heart Chatham Lighthouse Heart w/Spirit Phrase Blue Rose            | \$37.95 |          |       |
|                                         | 3 Oz Preserve Choices : 1- 2- 3-                                                      | 7       |          |       |
| Gift Card Message:                      |                                                                                       | 1       |          |       |
| Cape Cod Bay Pate Set                   | Pate Dish: Amber Celedon Adirondack Chair Chatham Lighthouse Dragonfly                | \$26.95 |          |       |
|                                         | 9 Oz Preserve Choice : 1-                                                             | 7       |          |       |
| Gift Card Message:                      |                                                                                       |         |          |       |
| Cape Cod Brunch Basket                  | New England Cupboard Muffin or Scone Mix, 9 Oz Cape Cod Wild Beach Plum Jelly         | \$37.95 |          |       |
| (Choice of Muffin or Scone)             | 2 Oz Honey, 10ct Tea and Spreader                                                     | 1       |          |       |
| Gift Card Message:                      |                                                                                       |         |          |       |
| Cape Cod Clam Basket                    | Wooden Clam Basket & Dinner Napkin Pattern Desired:                                   | \$21.95 |          |       |
|                                         | Muffin or Scone: Cranberry Traditional Blueberry Blueberry Oat                        |         |          |       |
|                                         | 3 Oz Preserve Choices: 1- 2-                                                          |         |          |       |
| Gift Card Message:                      |                                                                                       | 7       |          |       |
| Cape Cod Cookie Basket                  | Shaker Handle Basket and Two Cookie Recipes                                           | \$29.95 |          |       |
| •                                       | Choose 3 Cookie Cutter Designs: Lighthouse Scallop Star Heart Apple                   | 1       |          |       |
|                                         | 9 Oz Preserve Choices: 1- 2-                                                          | 7       |          |       |
| Gift Card Message:                      |                                                                                       | 7       |          |       |
| Cape Cod Sailboats/Lighthouse Set       | Black Sailboats & Lighthouse Holder (Great to house Salt & Pepper or Tea Bags)        | \$19.95 |          |       |
|                                         | 3 Oz Preserve Choices: 1- 2-                                                          | 1       |          |       |
| Gift Card Message:                      |                                                                                       | 7       |          |       |
| Chatham Jam & Jelly Mug Set             | Mug Color : Clear Cobalt Blue                                                         | \$22.95 |          |       |
| , ,                                     | 3 Oz Preserve Choices: 1- 2-                                                          | 7       |          |       |
| Gift Card Message:                      |                                                                                       | 7       |          |       |
| Chatham Lighthouse Holder Set           |                                                                                       |         |          |       |
| Large                                   | Blue Chatham Lighthouse Holder (Great to house Enclosed Votives)                      | \$39.95 |          |       |
|                                         | 9 Oz Preserve Choices: 1- 2-                                                          | 7       |          |       |
| Gift Card Message:                      |                                                                                       | 7       |          |       |
| Chatham Lighthouse Mug Set              | Chatham Lighthouse Mug                                                                | \$23.95 |          |       |
|                                         | 3 Oz Preserve Choices: 1- 2-                                                          | 7       |          |       |
| Gift Card Message:                      |                                                                                       | 7       |          |       |
|                                         |                                                                                       |         |          |       |
|                                         |                                                                                       | 7       |          |       |
| *(All prices & items are subject to cha | nge and/or availability. All gift baskets are subject to MA state tax if applicable.) |         |          |       |