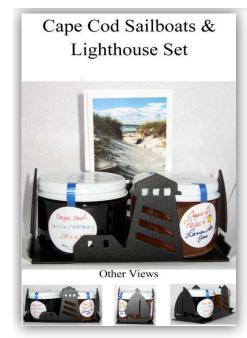

# Please circle and/or write in design #. See Our Pricelist for all Preserve Varieties.

Since 1983

| Gift Baskets*                           | Descriptions/Selections (Please see our price list for preserve choices)              | Cost    | Quantity | Total |
|-----------------------------------------|---------------------------------------------------------------------------------------|---------|----------|-------|
| Cape Cod Bay Baking Dish Set            | Pint Baking Dish: Heart Chatham Lighthouse Heart w/Spirit Phrase Blue Rose            | \$37.95 |          |       |
|                                         | 3 Oz Preserve Choices : 1- 2- 3-                                                      | 7       |          |       |
| Gift Card Message:                      |                                                                                       | 1       |          |       |
| Cape Cod Bay Pate Set                   | Pate Dish: Amber Celedon Adirondack Chair Chatham Lighthouse Dragonfly                | \$26.95 |          |       |
|                                         | 9 Oz Preserve Choice : 1-                                                             | 7       |          |       |
| Gift Card Message:                      |                                                                                       |         |          |       |
| Cape Cod Brunch Basket                  | New England Cupboard Muffin or Scone Mix, 9 Oz Cape Cod Wild Beach Plum Jelly         | \$37.95 |          |       |
| (Choice of Muffin or Scone)             | 2 Oz Honey, 10ct Tea and Spreader                                                     | 1       |          |       |
| Gift Card Message:                      |                                                                                       |         |          |       |
| Cape Cod Clam Basket                    | Wooden Clam Basket & Dinner Napkin Pattern Desired:                                   | \$21.95 |          |       |
|                                         | Muffin or Scone: Cranberry Traditional Blueberry Blueberry Oat                        |         |          |       |
|                                         | 3 Oz Preserve Choices: 1- 2-                                                          |         |          |       |
| Gift Card Message:                      |                                                                                       | 7       |          |       |
| Cape Cod Cookie Basket                  | Shaker Handle Basket and Two Cookie Recipes                                           | \$29.95 |          |       |
| •                                       | Choose 3 Cookie Cutter Designs: Lighthouse Scallop Star Heart Apple                   | 1       |          |       |
|                                         | 9 Oz Preserve Choices: 1- 2-                                                          | 7       |          |       |
| Gift Card Message:                      |                                                                                       | 7       |          |       |
| Cape Cod Sailboats/Lighthouse Set       | Black Sailboats & Lighthouse Holder (Great to house Salt & Pepper or Tea Bags)        | \$19.95 |          |       |
|                                         | 3 Oz Preserve Choices: 1- 2-                                                          | 1       |          |       |
| Gift Card Message:                      |                                                                                       | 7       |          |       |
| Chatham Jam & Jelly Mug Set             | Mug Color : Clear Cobalt Blue                                                         | \$22.95 |          |       |
| , ,                                     | 3 Oz Preserve Choices: 1- 2-                                                          | 7       |          |       |
| Gift Card Message:                      |                                                                                       | 7       |          |       |
| Chatham Lighthouse Holder Set           |                                                                                       |         |          |       |
| Large                                   | Blue Chatham Lighthouse Holder (Great to house Enclosed Votives)                      | \$39.95 |          |       |
|                                         | 9 Oz Preserve Choices: 1- 2-                                                          | 7       |          |       |
| Gift Card Message:                      |                                                                                       | 7       |          |       |
| Chatham Lighthouse Mug Set              | Chatham Lighthouse Mug                                                                | \$23.95 |          |       |
|                                         | 3 Oz Preserve Choices: 1- 2-                                                          | 7       |          |       |
| Gift Card Message:                      |                                                                                       | 7       |          |       |
|                                         |                                                                                       |         |          |       |
|                                         |                                                                                       | 7       |          |       |
| *(All prices & items are subject to cha | nge and/or availability. All gift baskets are subject to MA state tax if applicable.) |         |          |       |