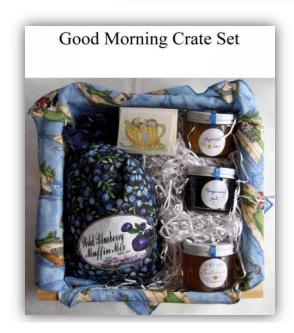

# Please circle and/or write in design #. See Our Pricelist for all Preserve Varieties.

Since 1983

| Gift Baskets*                           | Descriptions/Selections (Please see our price list for preserve choices) | Cost    | Quantity | Total |
|-----------------------------------------|--------------------------------------------------------------------------|---------|----------|-------|
| Chatham Sampler                         | Dinner Napkin Design: 3 Oz Preserve Choices: 1-                          | \$49.95 |          |       |
|                                         | 2- 3- 4- 5-                                                              | 7       |          |       |
|                                         | 6- 7- 8- 9-                                                              |         |          |       |
| Gift Card Message:                      |                                                                          |         |          |       |
| Christmas Tin Set                       | Christmas Tin (Call for available designs)                               | \$28.95 |          |       |
|                                         | 3 Oz Preserve Choices: 1- 2- 3- 4- 5-                                    |         |          |       |
| Gift Card Message:                      |                                                                          |         |          |       |
| Good Morning Crate Set                  | Muffin Choice: Cranberry Traditional Blueberry Blueberry Oat             | \$27.95 |          |       |
|                                         | Dinner Napkin Design :                                                   |         |          |       |
|                                         | 3 Oz Preserve Choices: 1- 2- 3-                                          |         |          |       |
| Gift Card Message:                      |                                                                          |         |          |       |
| Housesitter's Basket                    | Dinner Napkin Pattern Desired :                                          | \$15.95 |          |       |
|                                         | 3 Oz Preserve Choices: 1- 2-                                             | 7       |          |       |
| Gift Card Message:                      |                                                                          | 1       |          |       |
| Jam & Muffin Crate Set                  | Muffin Choice: Cranberry Traditional Blueberry Blueberry Oat             | \$32.95 |          |       |
|                                         | Dinner Napkin Design: 9 Oz Preserve Choices: 1- 2-                       | 1       |          |       |
| Gift Card Message:                      |                                                                          | 7       |          |       |
| Mini Loaf Pan Set                       | Pattern desired (Seasonal/Holiday) :                                     | \$15.95 |          |       |
|                                         | 3 Oz Preserve Choices: 1- 2-                                             | 1       |          |       |
| Gift Card Message:                      |                                                                          | 1       |          |       |
| Nautical Gift Set (Comes with Spreader) | Ulster Linen Design: Irish Treasure Lobster Fish Nautical                | \$74.95 |          |       |
|                                         | 9 Oz Preserve Choices: 1- 2- 3- 4-                                       | 7       |          |       |
| Gift Card Message:                      |                                                                          | 7       |          |       |
| Star Gift Set                           | Silver Star Basket                                                       | \$19.95 |          |       |
|                                         | 3 Oz Preserve Choices: 1- 2-                                             | 7       |          |       |
| Gift Card Message:                      |                                                                          | 7       |          |       |
| Tree Gift Set                           | Gold Tree Basket Or Silver Tree Basket                                   | \$19.95 |          |       |
|                                         | 3 Oz Preserve Choices: 1- 2-                                             | 1       |          |       |
| Gift Card Message:                      |                                                                          | 1       |          |       |
| Taste of Olde Cape Cod Set              | Dinner Napkin Design :                                                   | \$49.95 |          |       |
|                                         | 9 Oz Preserve Choices: 1- 2- 3- 4-                                       | -       |          |       |
| Gift Card Message:                      |                                                                          |         |          |       |
|                                         | nge and/or availability. All gift baskets are subject to MA state tax.)  |         |          |       |