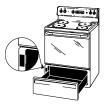

## Free-standing gas ranges

◯ JGB850EEFES

- JGB760EEFES JGB750EEFES
- ◯ JGB695EEFES
- JGB690EEFES
- ◯ JGB650EEFES
- ◯ JGB605EEDES ◯ JGB600EEDES
- JGB282EEDES

#### Free-standing electric ranges ◯ JB850EFES JB750FFFS

O JB745EFES O IB710FDES O JB705EDES O JB695EFES ○ JB690EFES O JB650EDES O JB650EFES

Free-standing ranges Lower left corner (open drawer/panel)

**Dishwashers** Left or right front inside edge or on right of door

Bottom-freezer refrigerators Left wall in freezer (Open drawer)

**Top-freezer refrigerators** Left wall (open door)