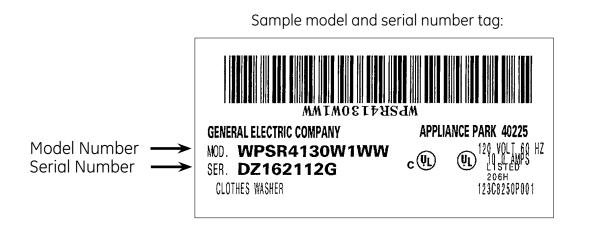

### Dishwashers

O DDT575SMEES  $\cap$ GDT580SMFES ○ GDF540HMFES ○ GDWT358VES ○ GHDT158VES O GDWF150VES

How to locate the model and serial numbers on your appliance to get your rebate:

Over-the-range microwave ovens Left wall (open door)

Free-standing ranges Lower left corner (open drawer/panel)

**Dishwashers** Left or right front inside edge or on right of door

Bottom-freezer refrigerators Left wall in freezer (Open drawer)

**Top-freezer refrigerators** Left wall (open door)