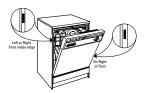

### Dishwashers

O DDT575SMEES  $\cap$ GDT580SMFES ○ GDF540HMFES ○ GDWT358VES ○ GHDT158VES O GDWF150VES

How to locate the model and serial numbers on your appliance to get your rebate:

Over-the-range microwave ovens Left wall (open door)

Free-standing ranges Lower left corner (open drawer/panel)

**Dishwashers** Left or right front inside edge or on right of door

Bottom-freezer refrigerators Left wall in freezer (Open drawer)

**Top-freezer refrigerators** Left wall (open door)