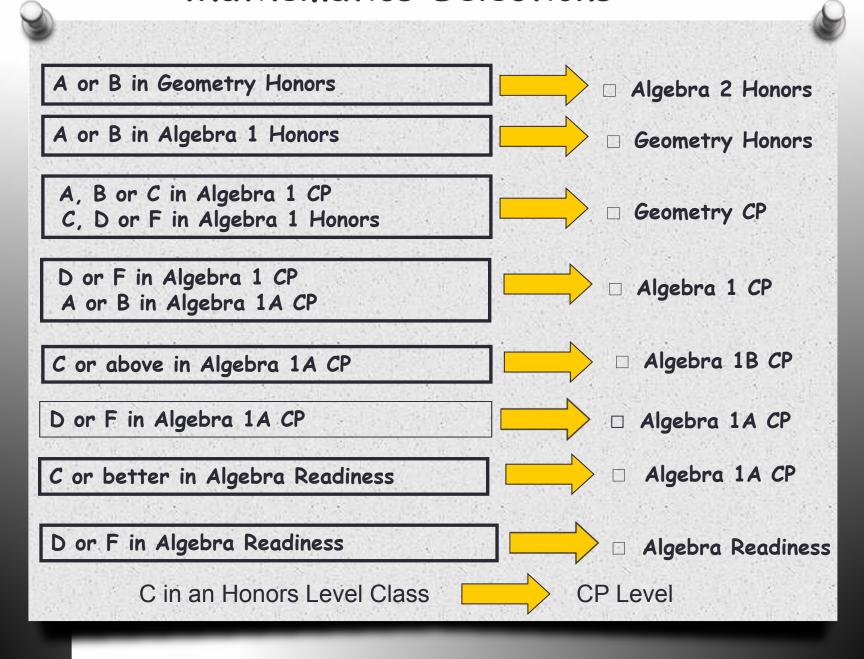

- 2. Mathematics
- 3. Elective
- 4. Physical Education

\* Please Note: You may also take Period One academic classes.