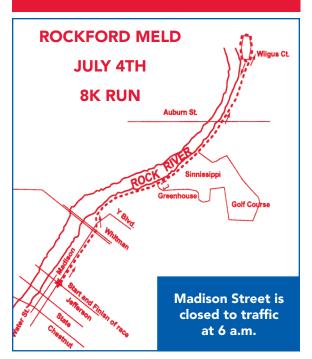

# **MAP**

### \* LOCATION: Rockford, IL

• Starts and finishes on N. Madison St. In front of Trolley Station

#### \* 8K RUN (4.98 miles)

7:00 A.M. Start Time

- Certified Course (L-07050-JW)
- RRR Circuit Race
- Flat out and back
- Splits at every mile
- No dogs, strollers or in-line skates allowed
- Two water stops passed twice

#### **\* 2 MILE RUN**

7:10 A.M. Start Time

- RRR Circuit Race
- Timed and Measured
- Competitive Run
- Flat out and back course
- Water at start and finish
- Walkers, for your safety, please start in back of runners