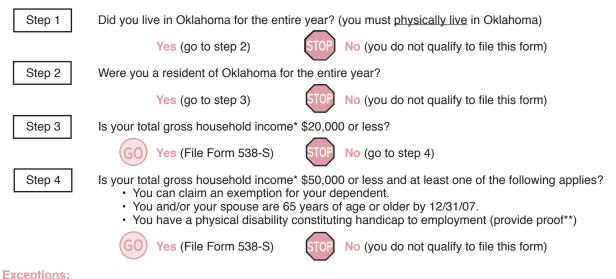

### 27 Sales Tax Relief/Credit

If you are required to file an Oklahoma income tax return, your return must be filed by April 15th. An extension of time to file your return, including the April 20th due date for electronically filed returns, <u>does</u> apply to this credit.

To file for sales tax relief, you must be an Oklahoma resident and physically live in Oklahoma for the entire year. Your total gross household income cannot exceed \$20,000 unless one of the following applies:

- · You can claim an exemption for your dependent, or
- You are 65 years of age or older by 12/31/07, or
- You have a physical disability constituting a substantial handicap to employment (provide proof, see Form 538-S).

If any one of the above three items pertains to you, your total gross household income limit is increased to \$50,000. Fill out and enclose Form 538-S if you qualify for this credit. The Form 538-S is included in this packet.