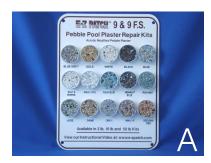

## Distributor/Retailer/Pool Professional Resources

E-Z Patch 9 & 9 F.S. Color Sample Sign

E-Z Patch Small Plastic Product Sign

E-Z Patch Counter Mat

E-Z Patch 10 & 10 F.S. Color Sample Sign

E-Z Patch 9 & 9 F.S. Jar of Color Samples

## RDER FORM

| A. E-Z Patch® 9 & 9 F.S<br>Color Sample Sign 9" x 11"    | Quant |
|----------------------------------------------------------|-------|
| B. E-Z Patch® 10 & 10 F.S.<br>Color Sample Sign 9" x 11" | Quant |
| C. E-Z Patch® Metal Product<br>Sign 18" x 24"            | Quant |
| D. E-Z Patch® Plastic Product<br>Sign 9" x 11"           | Quant |
| E. E-Z Patch® 9 & 9 F.S.<br>Jar of Color Samples         | Quant |
| F. E-Z Patch® 10 & 10 F.S.<br>Jar of Color Samples       | Quant |
| G. E-Z Patch® Counter Mat                                | Quant |
| H. E-Z Patch® 23<br>Jar of Color Samples                 | Quant |
| L F-7 Patch® 15 Color Chart                              | Quant |