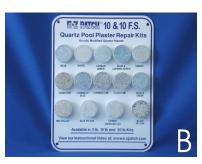

## Distributor/Retailer/Pool Professional Resources

E-Z Patch 9 & 9 F.S. Color Sample Sign

E-Z Patch Small Plastic Product Sign

E-Z Patch Counter Mat

E-Z Patch 10 & 10 F.S. Color Sample Sign

E-Z Patch 9 & 9 F.S. Jar of Color Samples

## RDER FORM

| A. E-Z Patch® 9 & 9 F.S<br>Color Sample Sign 9" x 11"    | Quant |
|----------------------------------------------------------|-------|
| B. E-Z Patch® 10 & 10 F.S.<br>Color Sample Sign 9" x 11" | Quant |
| C. E-Z Patch® Metal Product<br>Sign 18" x 24"            | Quant |
| D. E-Z Patch® Plastic Product<br>Sign 9" x 11"           | Quant |
| E. E-Z Patch® 9 & 9 F.S.<br>Jar of Color Samples         | Quant |
| F. E-Z Patch® 10 & 10 F.S.<br>Jar of Color Samples       | Quant |
| G. E-Z Patch® Counter Mat                                | Quant |
| H. E-Z Patch® 23<br>Jar of Color Samples                 | Quant |
| L F-7 Patch® 15 Color Chart                              | Quant |