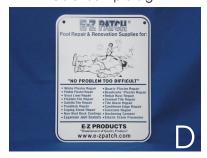

## RDER FORM

| A. E-Z Patch® 9 & 9 F.S<br>Color Sample Sign 9" x 11"    | Quant |
|----------------------------------------------------------|-------|
| B. E-Z Patch® 10 & 10 F.S.<br>Color Sample Sign 9" x 11" | Quant |
| C. E-Z Patch® Metal Product<br>Sign 18" x 24"            | Quant |
| D. E-Z Patch® Plastic Product<br>Sign 9" x 11"           | Quant |
| E. E-Z Patch® 9 & 9 F.S.<br>Jar of Color Samples         | Quant |
| F. E-Z Patch® 10 & 10 F.S.<br>Jar of Color Samples       | Quant |
| G. E-Z Patch® Counter Mat                                | Quant |
| H. E-Z Patch® 23<br>Jar of Color Samples                 | Quant |
| L F-7 Patch® 15 Color Chart                              | Quant |