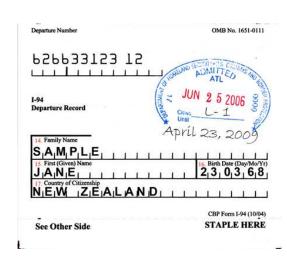

# **EXAMPLES OF IMMIGRATION DOCUMENTS**SOURCES OF VERIFICATION OF ALIEN STATUS

I-94 Arrival/Departure Record: Issued by INS to certain classes of aliens and non-immigrant aliens. The I-94 does not include an A-Number and will not contain a photograph. The expiration date is noted on the Form I-94.