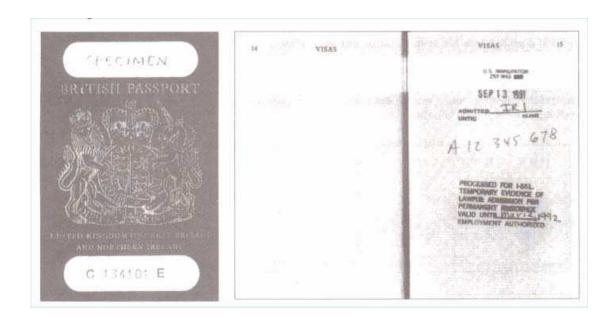

ample:
 February 18, 1989)

Use this date to calculate when the person will be eligible for naturalization.

An LPR is eligible for naturalization five years after being granted LPR status (three years if married to a U.S. citizen.) For §245A amnesty aliens, this date is calculated from the date the alien applied for permanent resident status. For SAWs, it dates from either December 1, 1989 or December 1, 1990. The application for naturalization can be submitted three months before the five-year (or three-year) period expires.

I - 551 Stamp in Foreign Passport: When an alien is first admitted to the United States as an LPR, his or her passport is tamped with temporary proof of LPR status. This stamp will have an expiration date. This is proof of admission as a lawful permanent resident.



**I - 571 Unexpired Refugee Travel Document:** Issued by INS to aliens who have been granted refugee status. The expiration date is stated on page 4.





I - 688 Temporary Resident Card: Issued by INS to aliens granted temporary resident status under the Legalization or Special Agricultural Worker program. It is valid until the expiration date stated on the face of the card or on the sticker(s) placed on the back of the card.



I - 688 A Employment Authorization Card: Issued by INS to applicants for temporary resident status after their interview for Legalization or Special Agricultural Worker status. It is valid until the expiration date stated on the face of the card or on the sticker(s) place on the back of the card.





I - 688 B Employment Authorization Card: Issued by INS to ali