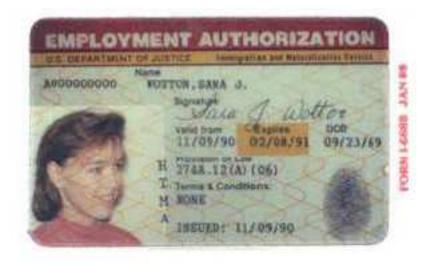

# **EXAMPLES OF IMMIGRATION DOCUMENTS**SOURCES OF VERIFICATION OF ALIEN STATUS

I-94 Arrival/Departure Record: Issued by INS to certain classes of aliens and non-immigrant aliens. The I-94 does not include an A-Number and will not contain a photograph. The expiration date is noted on the Form I-94.