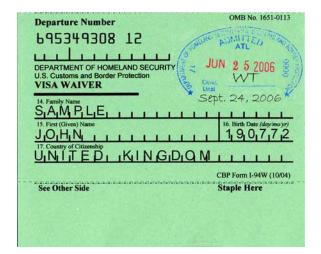

#### I-94 W

I – 134 Affidavit of Support: When an alien applies for an immigrant visa, sometimes he or she needs a "sponsor: to submit an affidavit promising to financially assist the alien should it be necessary. Whether an alien has a sponsor is relevant for public benefit eligibility because the income of the sponsor may be "deemed" to the alien when applying for certain federal programs.