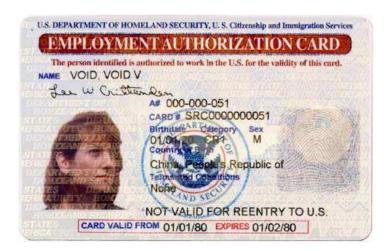

# **EXAMPLES OF IMMIGRATION DOCUMENTS**SOURCES OF VERIFICATION OF ALIEN STATUS

I-94 Arrival/Departure Record: Issued by INS to certain classes of aliens and non-immigrant aliens. The I-94 does not include an A-Number and will not contain a photograph. The expiration date is noted on the Form I-94.