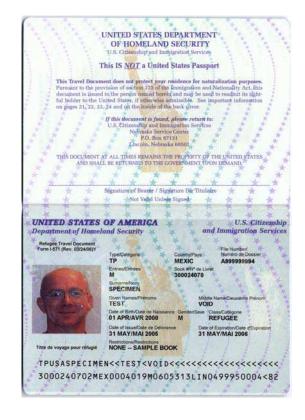

# **EXAMPLES OF IMMIGRATION DOCUMENTS**SOURCES OF VERIFICATION OF ALIEN STATUS

I-94 Arrival/Departure Record: Issued by INS to certain classes of aliens and non-immigrant aliens. The I-94 does not include an A-Number and will not contain a photograph. The expiration date is noted on the Form I-94.