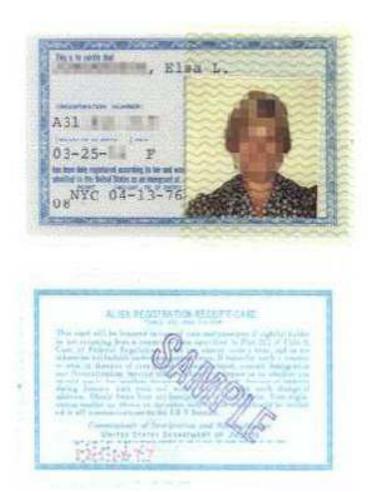

tration Receipt Card: Issued by INS to lawful permanent resident aliens. This card is no longer issued. INS is conducting a program to replace Form I - 151 with the more recent green card Form I - 151. This program has been extended to March 20, 1966. INS will continue to honor the I - 151 cards in order to avoid confusion over employment rights and entitlement benefits such as food stamps for those lawful permanent residents who either have not yet applied for the new card or are awaiting receipt of the document. INS requests that workers urge alien recipients to apply for the new I - 551 green card as soon as possible. Individuals seeking to replace their green cards may be referred to the INS toll-free number, (800) 755-0777, for information on how and where to apply for the new card.



I - 185 Canadian Border Crossing Card: Eligible Canadian citizens and British subjects residing in Canada may be issued border crossing cards to allow them to travel to the United States. A person who enters the United States using a border crossing card does not have permission to reside in the United States for more than six months at a time. The card is valid indefinitely. Sample card is not available.

Voluntary Departure: "Voluntary Departure" is a status that allows an alien to remain in the United States for either a specific or an indefinite period of time. The period of time given for voluntary departure varies. Voluntary departure can be granted by the INS before deportation proceedings have begun or by an Immigration Judge during deportation proceedings. A person who has been