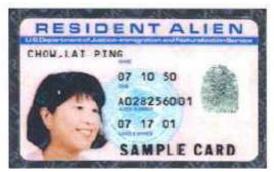

# **EXAMPLES OF IMMIGRATION DOCUMENTS**SOURCES OF VERIFICATION OF ALIEN STATUS

I-94 Arrival/Departure Record: Issued by INS to certain classes of aliens and non-immigrant aliens. The I-94 does not include an A-Number and will not contain a photograph. The expiration date is noted on the Form I-94.