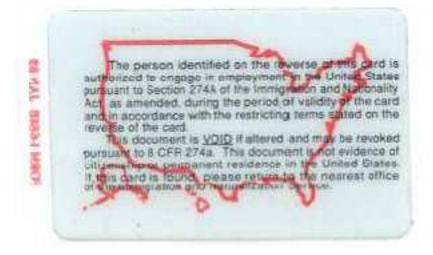

# **EXAMPLES OF IMMIGRATION DOCUMENTS**SOURCES OF VERIFICATION OF ALIEN STATUS

I-94 Arrival/Departure Record: Issued by INS to certain classes of aliens and non-immigrant aliens. The I-94 does not include an A-Number and will not contain a photograph. The expiration date is noted on the Form I-94.