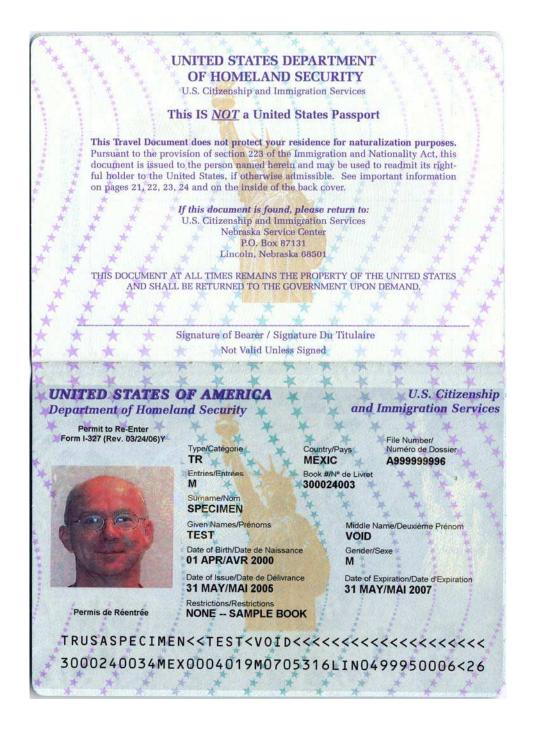

# **EXAMPLES OF IMMIGRATION DOCUMENTS**SOURCES OF VERIFICATION OF ALIEN STATUS

I-94 Arrival/Departure Record: Issued by INS to certain classes of aliens and non-immigrant aliens. The I-94 does not include an A-Number and will not contain a photograph. The expiration date is noted on the Form I-94.