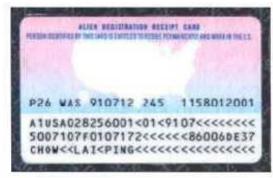

# **EXAMPLES OF IMMIGRATION DOCUMENTS**SOURCES OF VERIFICATION OF ALIEN STATUS

I-94 Arrival/Departure Record: Issued by INS to certain classes of aliens and non-immigrant aliens. The I-94 does not include an A-Number and will not contain a photograph. The expiration date is noted on the Form I-94.