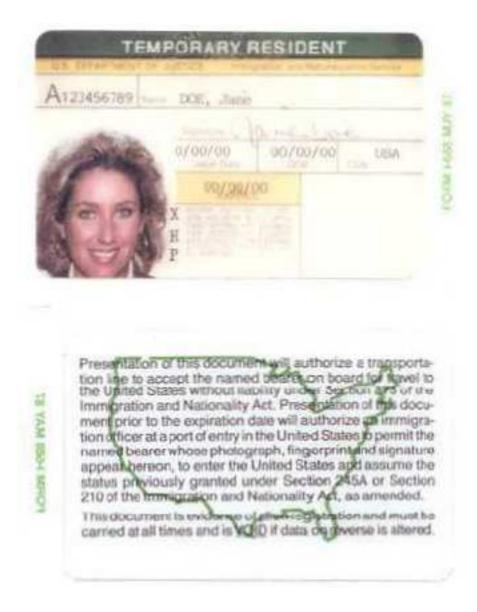

# **EXAMPLES OF IMMIGRATION DOCUMENTS**SOURCES OF VERIFICATION OF ALIEN STATUS

I-94 Arrival/Departure Record: Issued by INS to certain classes of aliens and non-immigrant aliens. The I-94 does not include an A-Number and will not contain a photograph. The expiration date is noted on the Form I-94.