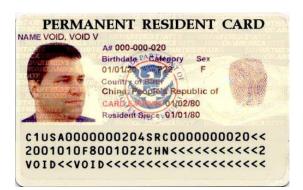

# **EXAMPLES OF IMMIGRATION DOCUMENTS**SOURCES OF VERIFICATION OF ALIEN STATUS

I-94 Arrival/Departure Record: Issued by INS to certain classes of aliens and non-immigrant aliens. The I-94 does not include an A-Number and will not contain a photograph. The expiration date is noted on the Form I-94.