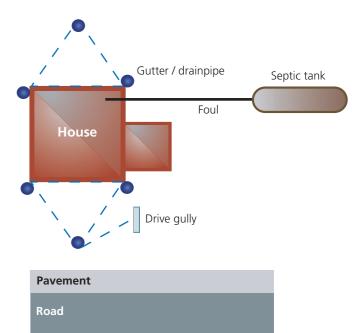

Typical examples of properties eligible to claim for an allowance against sewerage charges

Figure 2

Typical surface water discharge to a watercourse Surface water allowance available

Foul (used) water allowance available

Figure 4

X

Typical septic tank for the foul (used water) with a soakaway for surface water