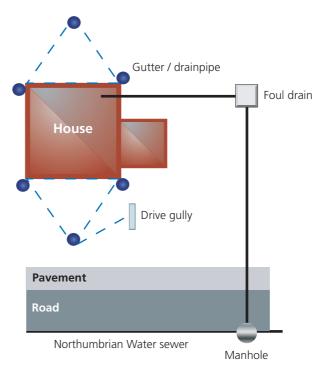

Typical examples of properties eligible to claim for an allowance against sewerage charges

## **NB** - Views from above

Figure 1

Typical soakaway for surface water Surface water allowance available

Foul (used) water allowance available

Figure 3 Typical septic tank for the foul (used) water

Surface water allowance available Foul (used) water allowance available