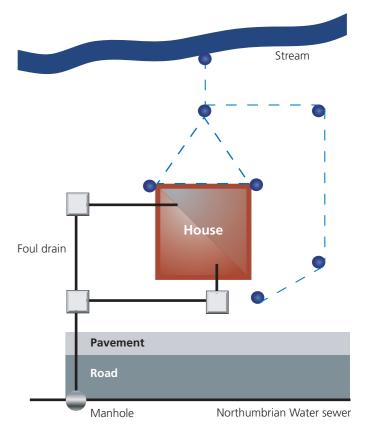

Typical examples of properties eligible to claim for an allowance against sewerage charges

Figure 2

Typical surface water discharge to a watercourse Surface water allowance available

Foul (used) water allowance available

Figure 4

X

Typical septic tank for the foul (used water) with a soakaway for surface water