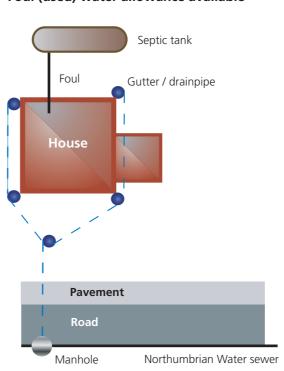

Typical examples of properties eligible to claim for an allowance against sewerage charges

## **NB** - Views from above

Figure 1

Typical soakaway for surface water Surface water allowance available

Foul (used) water allowance available

Figure 3 Typical septic tank for the foul (used) water

Surface water allowance available Foul (used) water allowance available