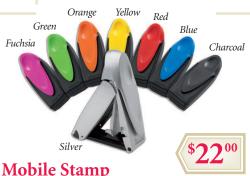

This compact stamp is perfect if you are always on the go. It's convenient for traveling, while still producing crisp, clear impressions, making it a great addition to your regular notary stamp.

If no stamp color is specified, you will receive Charcoal.