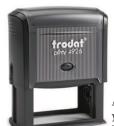

#### Round **Self-Inking Stamp**

The Trodat® round self-inking stamp produces thousands of consistent impressions without the need of a separate stamp pad. Designed to produce an imprint equal in size to the notary embosser. This stamp can also 

## Self-Inking Stamp

Express yourself with one of our colorful self-inking stamps! The Printy stamp from Trodat® is now available in many exciting colors. Get clear, crisp impressions without using a stamp pad. (Choose stamp case color on front of form.)