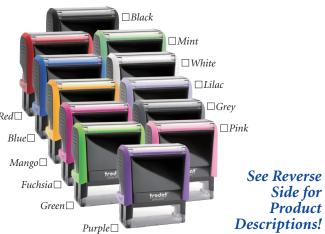

### ( Choose your stamp case COLOR:

If no stamp color is specified, you will receive Black.

## Self-Inking Stamp

Express yourself with one of our colorful self-inking stamps! The Printy stamp from Trodat® is now available in many exciting colors. Get clear, crisp impressions without using a stamp pad. (Choose stamp case color on front of form.)