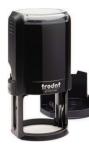

#### Round **Self-Inking Stamp**

The Trodat® round self-inking stamp produces thousands of consistent impressions without the need of a separate stamp pad. Designed to produce an imprint equal in size to the notary embosser. This stamp can also 

be carried without creating a mess thanks to the cap supplied.