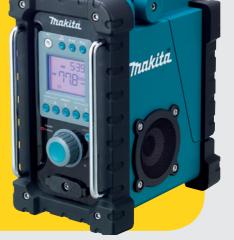

# FREE SITE RADIO

Spend over £500 in-branch on the day and receive a

*Thakita* site radio worth £177 <sub>%</sub>

Terms & Conditions: Only one site radio will be issued per business or customer. To qualify for this offer a single transaction of £500 exc VAT or more must be made on the promotion day. Jewson reserves the right to supply an alternative gift of equivalent value. No cash alternative is available. Available in branch and to registered participants only. Radios to be collected by qualifying participants on the day whilst stocks last. Those who qualify but do not receive site radio on the day will receive via courier within 28 days.