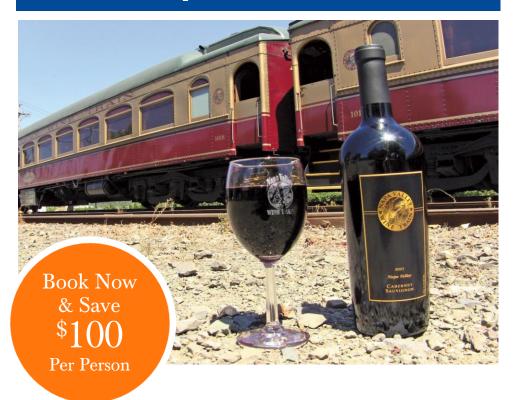

## **Book Now**

see please note section for details

Double \$2,949 \*

Single \$3,749; Triple \$2,919

Regular rates:

Double \$3,049

Single \$3,849; Triple \$3,019

Included in Price: Round Trip Air from Minneapolis St Paul Intl, Air Taxes and

Day 8: Sunday, September 13, 2015 Santa Rosa - Sonoma - Napa - Santa Rosa This morning, we make our way to Sonoma to visit one of the famed local wineries. A special treat is in store at the Olive Press where you will be able to sample many intriguing flavors and purchase olive oil to ship anywhere you wish. A unique highlight awaits as you travel through California's treasured vineyards and arrive in Napa, one of the world's premier destinations. Breathtaking views abound. Then, climb aboard the elegant Napa Valley Wine Train\*. Sit back and relax as the incredible scenery, famous vineyards and delicious farewell dinner come together, creating a one-of-a-kind experience. Raise a glass of wine to toast your California adventure. (B, D)