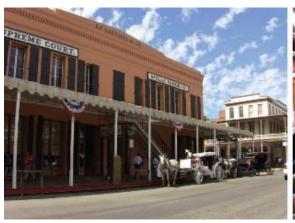

Day 5: Thursday, September 10, 2015 Tuolumne - Sacramento Upon arrival in Sacramento your guide will take you on a tour through Old Sacramento's historical district filled with over 60 restored gold rush-era buildings, wooden sidewalks,

cobblestone streets and antique gas lamps. Catch a glimpse at what life was like when thousands of "49ers" flocked here during the California Gold Rush. You'll have plenty of time to visit the unique shops. This evening, it's *Diner's Choice*...tonight your dinner is included and you'll choose the perfect spot from a "menu" of Sacramento's great restaurants. (*B*, *D*)