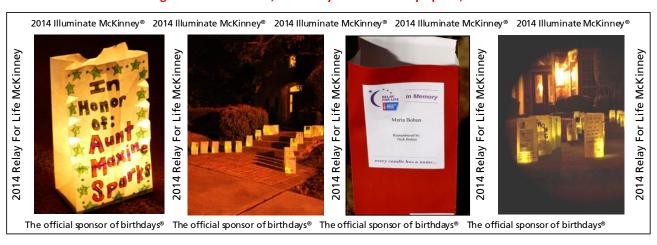

## A NEIGHBORHOOD OF HOPE. A NEIGHBORHOOOD OF LIGHT.

Help us ILLUMINATE your neighborhood! Purchase a luminaria in honor or memory of those who are dear to you and place it in front of your home or on the curb the night of the April 25, 2014 Relay For Life of McKinney to "Illuminate McKinney".

Each luminaria (lighted bag) is only \$10 and represents a person with a name and a story to tell. We hope you will honor or remember everyone you know that has dealt with cancer. This "ceremony of light" symbolizes the hope and perseverance with which cancer patients, their family, friends and co-workers fight.

You will receive your luminaria bag(s), the week prior so you can decorate and personalize, or simply write the person's name on...plus a glow stick for each.

Please return this form to Beth Darling at 6317 Wildwood, McKinney Texas 75070 by April 1, 2014.