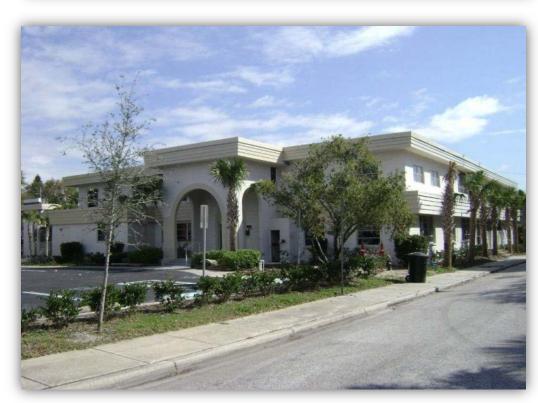

### LOVING CARE OF ST. PETERSBURG

Address: 1001 9<sup>th</sup> Street N

St. Petersburg, Florida 33701 APN# 18-31-17-03096-000-0010

Site Description

Building Type: ALF / LMH

Number of Bldgs.: 2 Number of Stories: 3

Handicapped Parking:

28,119

1.42 +/- acres

Fee simple

Yes

Ample

Yes

Property Improvement: 2 building totaling 28,119 SF

## CONSTRUCTION/MECHANICAL

Foundation: Concrete slab

Framing: Block Exterior: Stucco **Exterior Condition:** Good Parking Surface: Asphalt Roof: Shingle Plumbing: Copper Elevator: Yes HVAC: Central Utilities: City Door Width: ADA Corridor Width: ADA