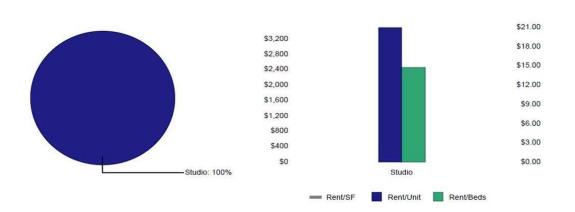

## **UNIT MIX**

| Care Type | # of<br>Units | # of<br>Beds | Unit<br>Type | Approx.<br>SF | Current<br>Rents | Avg.<br>Rent | Current<br>Monthly<br>Income | Pro Forma<br>Rents | Avg.<br>Rent | Pro Forma<br>Monthly<br>Income |
|-----------|---------------|--------------|--------------|---------------|------------------|--------------|------------------------------|--------------------|--------------|--------------------------------|
| ALF / LMH | 58            | 120          | Studio       | 250-300       | \$1,000-\$1,500  | \$1,007      | \$120,840                    | \$1,000-\$1,525    | \$1,031      | \$123,720                      |
| Total     | 58            | 120          |              | 28,119        |                  |              | \$ 20,840                    |                    |              | \$ 123,720                     |

## RENT/SF, RENT/UNIT & RENT/BEDS