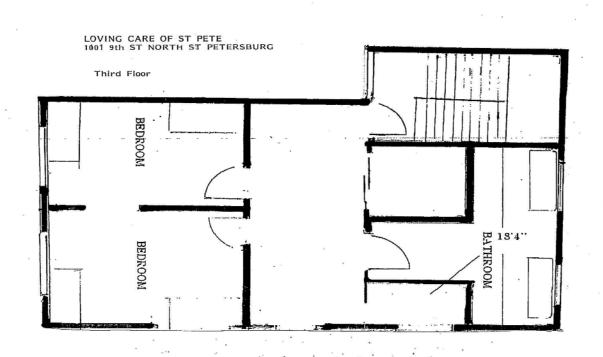

r Width: ADA Corridor Width: ADA

### **SYSTEMS**

Fire Protection: Sprinklers Emergency Lighting: Yes Emergency Generator: Yes

Call Devices: In each room







### COMMON AREA AMENITIES AND SERVICES

- Full service dining room
- 24-Hour staffing
- Beauty and barber services available
- Arranged transportation and trash removal services
- Supervised medication management
- Scheduled transportation
- Daily activities





## **UNIT AMENITIES**

- Cable TV and Phone
- Spacious room sizes
- Emergency call devices in each room
- Housekeeping and laundry services
- Smoke detectors and sprinkler system
- Private Semi Private rooms available
- Each room has individual A/C units



## SITE PLAN - BASEMENT



SITE PLAN - FIRST FLOOR





## SITE PLAN - SECOND FLOOR



## SITE PLAN - THIRD FLOOR





## **AERIAL MAP**





































## SALE COMPARABLES



## Comparable Sales

## MAP - COMPARABLE SALES







## **COMPARABLE SALES**

## Loving Care of St. Petersburg

### **Subject Property** Building Address: 1001 9<sup>th</sup> Avenue North City / FL: St. Petersburg FL Number of Beds: 120 Sales Price: \$3,200,000 Sales Date: On Market Year Built: 1920 / 1981 Building Size: 28,119 Price Per Bed: \$26,666



## Carden House

| Property #1       |                     |
|-------------------|---------------------|
| Building Address: | 2349 Central Avenue |
| City / FL:        | St. Petersburg, FL  |
| Number of Beds:   | 60                  |
| Sales Price:      | \$1,500,000         |
| Sales Date:       | 12/14/2010          |
| Year Built:       | 1924 / 1982