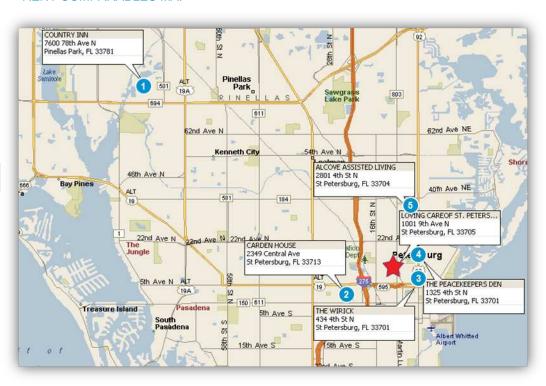

## MAP - COMPARABLE SALES

## **COMPARABLE SALES**

## Carden House

| Property #1       |                     |
|-------------------|---------------------|
| Building Address: | 2349 Central Avenue |
| City / FL:        | St. Petersburg, FL  |
| Number of Beds:   | 60                  |
| Sales Price:      | \$1,500,000         |
| Sales Date:       | 12/14/2010          |
| Year Built:       | 1924 / 1982         |
| Building Size:    | 28,608              |
| Price Per Bed:    | \$25,500            |

## Country Inn

| Property #2       |                                     |
|-------------------|-------------------------------------|
| Building Address: | 7600 78 <sup>th</sup> Avenue, North |
| City / FL:        | Largo, FL                           |
| Number of Beds:   | 42                                  |
| Sales Price:      | \$1,000,000                         |
| Sales Date:       | 10/07/2011                          |
| Year Built:       | 1988                                |
| Building Size:    | 16,837                              |
| Price Per Bed:    | \$23,809                            |

## COMPARABLE SALES CONTINUED

| The Palms of Punta Gorda |                    |  |
|--------------------------|--------------------|--|
| Property #3              |                    |  |
| Building Address:        | 2295 Shreve Street |  |
| City / FL:               | Punta Gorda, FL    |  |
| Number of Beds:          | 56                 |  |
| Sales Price:             | \$4,000,000        |  |
| Sales Date:              | 07/22/2011         |  |
| Year Built:              | 1995               |  |
| Building Size:           | 22,991             |  |
| Price Per Bed:           | \$71,428           |  |

## Balmoral

| Property #4       |                   |
|-------------------|-------------------|
| Building Address: | 93 Balmoral Drive |
| City / FL:        | Lake Placid, FL   |
| Number of Beds:   | 126               |
| Sales Price:      | \$4,400,000       |
| Sales Date:       | 05/31/2011        |
| Year Built:       | 2007              |
| Building Size:    | 63,539            |
| Price Per Bed:    | \$34,920          |

## Windsor Place

| Property #5       |                           |
|-------------------|---------------------------|
| Building Address: | 2626 Goodlette Road North |
| City / FL:        | Naples, FL                |
| Number of Beds:   | 54                        |
| Sales Price:      | \$3,179,108               |
| Sales Date:       | 11/17/2011                |
| Year Built:       | 1997                      |
| Building Size:    | 36,502                    |
| Price Per Bed:    | \$58,872                  |