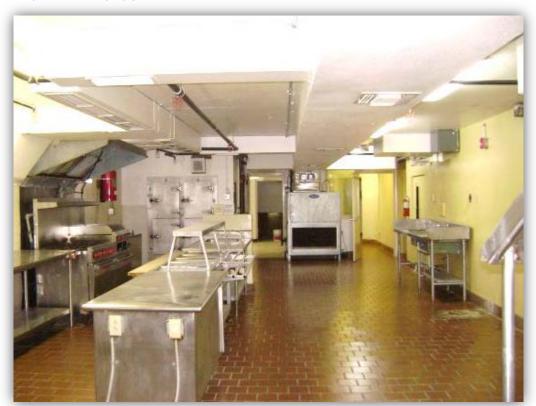

## CONSTRUCTION/MECHANICAL

Foundation: Concrete slab

Framing: Block Exterior: Stucco **Exterior Condition:** Good Parking Surface: Asphalt Roof: Shingle Plumbing: Copper Elevator: Yes HVAC: Central Utilities: City Door Width: ADA Corridor Width: ADA

### **SYSTEMS**

Fire Protection: Sprinklers Emergency Lighting: Yes Emergency Generator: Yes

Call Devices: In each room

### COMMON AREA AMENITIES AND SERVICES

- Full service dining room
- 24-Hour staffing
- Beauty and barber services available
- Arranged transportation and trash removal services
- Supervised medication management
- Scheduled transportation
- Daily activities