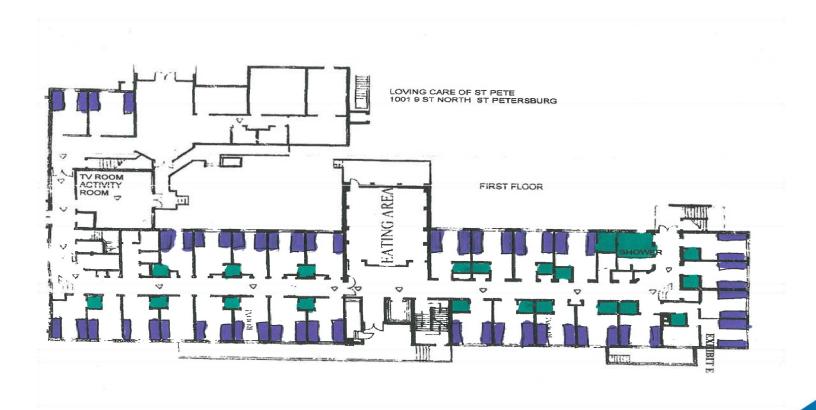

lumbing: Copper Elevator: Yes HVAC: Central Utilities: City Door Width: ADA Corridor Width: ADA

### **SYSTEMS**

Fire Protection: Sprinklers Emergency Lighting: Yes Emergency Generator: Yes

Call Devices: In each room







### COMMON AREA AMENITIES AND SERVICES

- Full service dining room
- 24-Hour staffing
- Beauty and barber services available
- Arranged transportation and trash removal services
- Supervised medication management
- Scheduled transportation
- Daily activities





## **UNIT AMENITIES**

- Cable TV and Phone
- Spacious room sizes
- Emergency call devices in each room
- Housekeeping and laundry services
- Smoke detectors and sprinkler system
- Private Semi Private rooms available
- Each room has individual A/C units



## SITE PLAN - BASEMENT



SITE PLAN - FIRST FLOOR





## SITE PLAN - SECOND FLOOR



## SITE PLAN - THIRD FLOOR





## **AERIAL MAP**





































## SALE COMPARABLES



## Comparable Sales

## MAP - COMPARABLE SALES







## **COMPARABLE SALES**

## Loving Care of St. Petersburg

### **Subject Property** Building Address: 1001 9<sup>th</sup> Avenue North City / FL: St. Petersburg FL Number of Beds: 120 Sales Price: \$3,200,000 Sales Date: On Market Year Built: 1920 / 1981 Building Size: 28,119 Price Per Bed: \$26,666



## Carden House

| Property #1       |                     |
|-------------------|---------------------|
| Building Address: | 2349 Central Avenue |
| City / FL:        | St. Petersburg, FL  |
| Number of Beds:   | 60                  |
| Sales Price:      | \$1,500,000         |
| Sales Date: