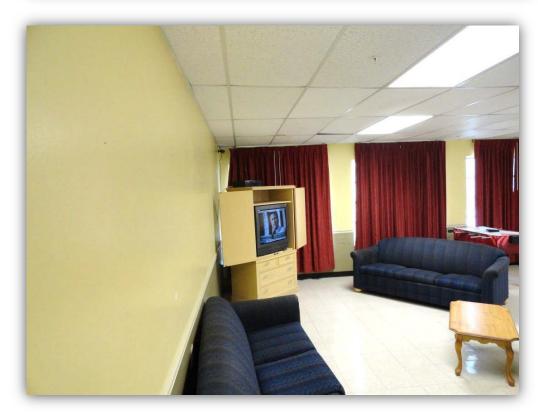

### COMMON AREA AMENITIES AND SERVICES

- Full service dining room
- 24-Hour staffing
- Beauty and barber services available
- Arranged transportation and trash removal services
- Supervised medication management
- Scheduled transportation
- Daily activities

## **UNIT AMENITIES**

- Cable TV and Phone
- Spacious room sizes
- Emergency call devices in each room
- Housekeeping and laundry services
- Smoke detectors and sprinkler system
- Private Semi Private rooms available
- Each room has individual A/C units