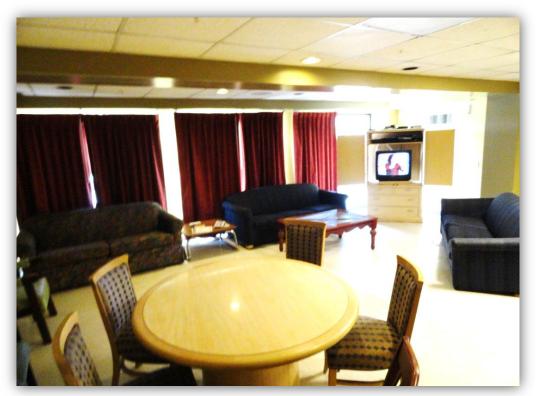

### COMMON AREA AMENITIES AND SERVICES

- Full service dining room
- 24-Hour staffing
- Beauty and barber services available
- Arranged transportation and trash removal services
- Supervised medication management
- Scheduled transportation
- Daily activities

## **UNIT AMENITIES**

- Cable TV and Phone
- Spacious room sizes
- Emergency call devices in each room
- Housekeeping and laundry services
- Smoke detectors and sprinkler system
- Private Semi Private rooms available
- Each room has individual A/C units