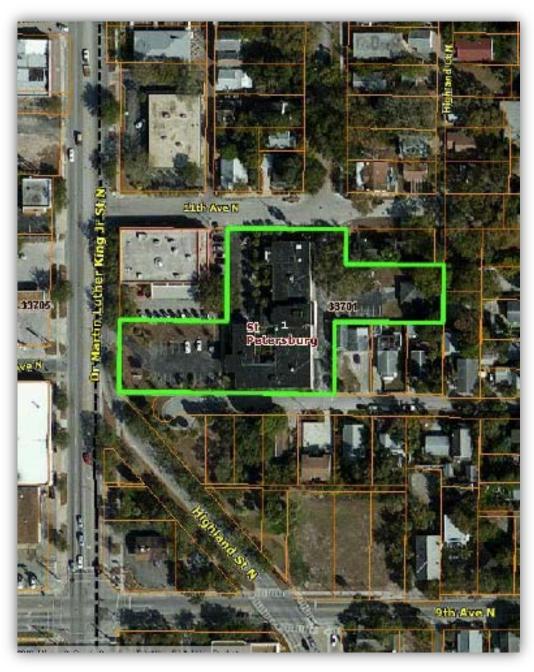

idth: ADA

### **SYSTEMS**

Fire Protection: Sprinklers Emergency Lighting: Yes Emergency Generator: Yes

Call Devices: In each room







### COMMON AREA AMENITIES AND SERVICES

- Full service dining room
- 24-Hour staffing
- Beauty and barber services available
- Arranged transportation and trash removal services
- Supervised medication management
- Scheduled transportation
- Daily activities





## **UNIT AMENITIES**

- Cable TV and Phone
- Spacious room sizes
- Emergency call devices in each room
- Housekeeping and laundry services
- Smoke detectors and sprinkler system
- Private Semi Private rooms available
- Each room has individual A/C units



## SITE PLAN - BASEMENT



SITE PLAN - FIRST FLOOR





## SITE PLAN - SECOND FLOOR



## SITE PLAN - THIRD FLOOR





## **AERIAL MAP**





































## SALE COMPARABLES



## Comparable Sales

## MAP - COMPARABLE SALES







## **COMPARABLE SALES**

## Loving Care of St. Petersburg

### **Subject Property** Building Address: 1001 9<sup>th</sup> Avenue North City / FL: St. Petersburg FL Number of Beds: 120 Sales Price: \$3,200,000 Sales Date: On Market Year Built: 1920 / 1981 Building Size: 28,119 Price Per Bed: \$26,666



## Carden House

| Property #1       |                     |
|-------------------|---------------------|
| Building Address: | 2349 Central Avenue |
| City / FL:        | St. Petersburg, FL  |
| Number of Beds:   | 60                  |
| Sales Price:      | \$1,500,000         |
| Sales Date:       | 12/14/2010          |
| Year Built:       | 1924 / 1982         |
| Building Siz