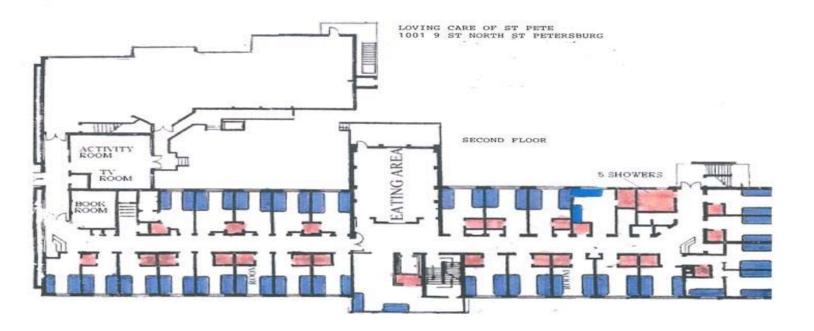

C: Central Utilities: City Door Width: ADA Corridor Width: ADA

### **SYSTEMS**

Fire Protection: Sprinklers Emergency Lighting: Yes Emergency Generator: Yes

Call Devices: In each room







### COMMON AREA AMENITIES AND SERVICES

- Full service dining room
- 24-Hour staffing
- Beauty and barber services available
- Arranged transportation and trash removal services
- Supervised medication management
- Scheduled transportation
- Daily activities





## **UNIT AMENITIES**

- Cable TV and Phone
- Spacious room sizes
- Emergency call devices in each room
- Housekeeping and laundry services
- Smoke detectors and sprinkler system
- Private Semi Private rooms available
- Each room has individual A/C units



## SITE PLAN - BASEMENT



SITE PLAN - FIRST FLOOR





## SITE PLAN - SECOND FLOOR



## SITE PLAN - THIRD FLOOR





## **AERIAL MAP**





































## SALE COMPARABLES



## Comparable Sales

## MAP - COMPARABLE SALES







## **COMPARABLE SALES**

## Loving Care of St. Petersburg

### **Subject Property** Building Address: 1001 9<sup>th</sup> Avenue North City / FL: St. Petersburg FL Number of Beds: 120 Sales Price: \$3,200,000 Sales Date: On Market Year Built: 1920 / 1981 Building Size: 28,119 Price Per Bed: \$26,666



## Carden House

| Property #1       |                     |
|-------------------|---------------------|
| Building Address: | 2349 Central Avenue |
| City / FL:        | St. Petersburg, FL  |
| Number of Beds:   | 60                  |
| Sales Price:      | \$1,500,000         |
| Sales Date:       | 12/14/2010          |
| Yea