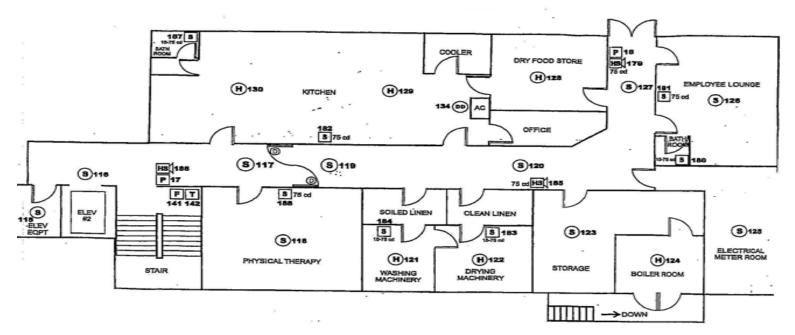

ce: Asphalt Roof: Shingle Plumbing: Copper Elevator: Yes HVAC: Central Utilities: City Door Width: ADA Corridor Width: ADA

### **SYSTEMS**

Fire Protection: Sprinklers Emergency Lighting: Yes Emergency Generator: Yes

Call Devices: In each room







### COMMON AREA AMENITIES AND SERVICES

- Full service dining room
- 24-Hour staffing
- Beauty and barber services available
- Arranged transportation and trash removal services
- Supervised medication management
- Scheduled transportation
- Daily activities





## **UNIT AMENITIES**

- Cable TV and Phone
- Spacious room sizes
- Emergency call devices in each room
- Housekeeping and laundry services
- Smoke detectors and sprinkler system
- Private Semi Private rooms available
- Each room has individual A/C units



## SITE PLAN - BASEMENT



SITE PLAN - FIRST FLOOR





## SITE PLAN - SECOND FLOOR



## SITE PLAN - THIRD FLOOR





## **AERIAL MAP**





































## SALE COMPARABLES



## Comparable Sales

## MAP - COMPARABLE SALES







## **COMPARABLE SALES**

## Loving Care of St. Petersburg

### **Subject Property** Building Address: 1001 9<sup>th</sup> Avenue North City / FL: St. Petersburg FL Number of Beds: 120 Sales Price: \$3,200,000 Sales Date: On Market Year Built: 1920 / 1981 Building Size: 28,119 Price Per Bed: \$26,666



## Carden House

| Property #1       |                     |
|-------------------|---------------------|
| Building Address: | 2349 Central Avenue |
| City / FL:        | St. Petersburg, FL  |
| Number of Beds:   | 60                  |
| Sales Price:      | \$1,500,000