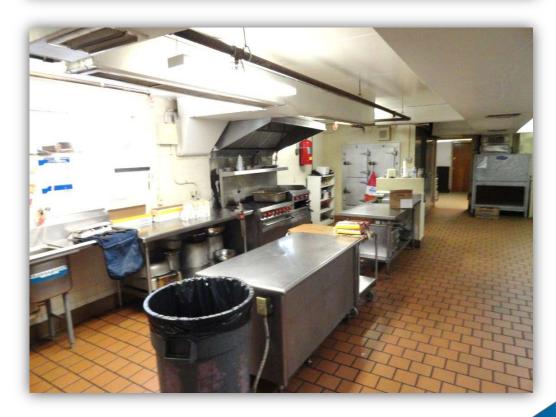

## CONSTRUCTION/MECHANICAL

Foundation: Concrete slab

Framing: Block Exterior: Stucco **Exterior Condition:** Good Parking Surface: Asphalt Roof: Shingle Plumbing: Copper Elevator: Yes HVAC: Central Utilities: City Door Width: ADA Corridor Width: ADA

### **SYSTEMS**

Fire Protection: Sprinklers Emergency Lighting: Yes Emergency Generator: Yes

Call Devices: In each room

### COMMON AREA AMENITIES AND SERVICES

- Full service dining room
- 24-Hour staffing
- Beauty and barber services available
- Arranged transportation and trash removal services
- Supervised medication management
- Scheduled transportation
- Daily activities