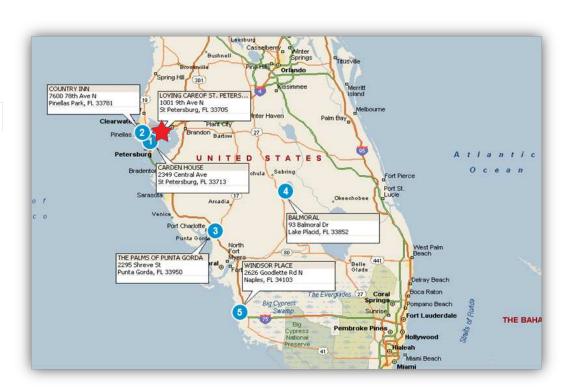

## MAP - COMPARABLE SALES

### **Subject Property** Building Address: 1001 9<sup>th</sup> Avenue North City / FL: St. Petersburg FL Number of Beds: 120 Sales Price: \$3,200,000 Sales Date: On Market Year Built: 1920 / 1981 Building Size: 28,119 Price Per Bed: \$26,666

## Carden House

| Property #1       |                     |
|-------------------|---------------------|
| Building Address: | 2349 Central Avenue |
| City / FL:        | St. Petersburg, FL  |
| Number of Beds:   | 60                  |
| Sales Price:      | \$1,500,000         |
| Sales Date:       | 12/14/2010          |
| Year Built:       | 1924 / 1982         |
| Building Size:    | 28,608              |
| Price Per Bed:    | \$25,500            |

## Country Inn

| Property #2       |                                     |
|-------------------|-------------------------------------|
| Building Address: | 7600 78 <sup>th</sup> Avenue, North |
| City / FL:        | Largo, FL                           |
| Number of Beds:   | 42                                  |
| Sales Price:      | \$1,000,000                         |
| Sales Date:       | 10/07/2011                          |
| Year Built:       | 1988                                |
| Building Size:    | 16,837                              |
| Price Per Bed:    | \$23,809                            |

## COMPARABLE SALES CONTINUED

| The Palms of Punta Gorda |                    |  |
|--------------------------|--------------------|--|
| Property #3              |                    |  |
| Building Address:        | 2295 Shreve Street |  |
| City / FL:               | Punta Gorda, FL    |  |
| Number of Beds:          | 56                 |  |
| Sales Price:             | \$4,000,000        |  |
| Sales Date:              | 07/22/2011         |  |
| Year Built:              | 1995               |  |
| Building Size:           | 22,991             |  |
| Price Per Bed:           | \$71,428           |  |

## Balmoral

| Property #4       |                   |
|-------------------|-------------------|
| Building Address: | 93 Balmoral Drive |
| City / FL:        | Lake Placid, FL   |
| Number of Beds:   | 126               |
| Sales Price:      | \$4,400,000       |
| Sales Date:       | 05/31/2011        |
| Year Built:       | 2007              |
| Building Size:    | 63,539            |
| Price Per Bed:    | \$34,920          |

## Windsor Place

| Property #5       |                           |
|-------------------|---------------------------|
| Building Address: | 2626 Goodlette Road North |
| City / FL:        | Naples, FL                |
| Number of Beds:   | 54                        |
| Sales Price:      | \$3,179,108               |
| Sales Date:       | 11/17/2011                |
| Year Built:       | 1997                      |
| Building Size:    | 36,502                    |
| Price Per Bed:    | \$58,872                  |