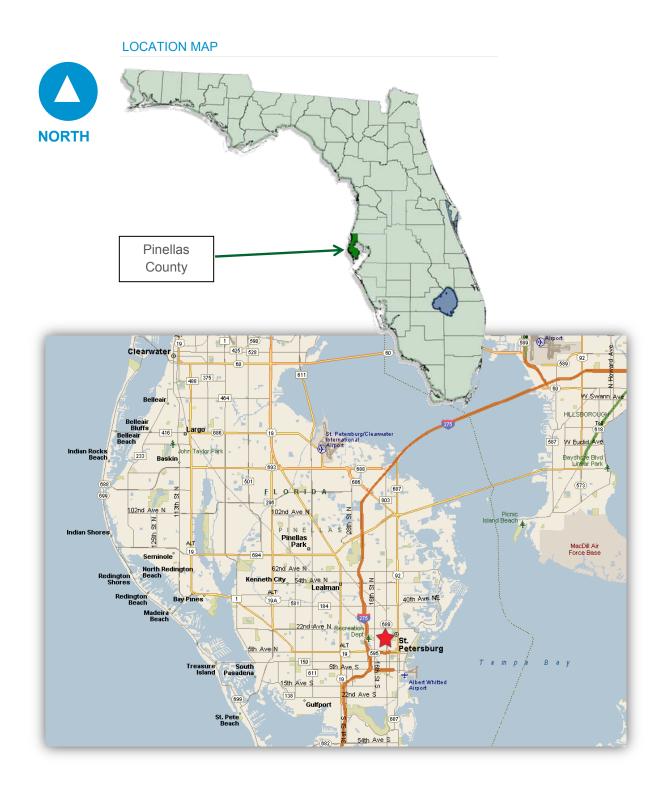

This asset is situated in a region with dense seniors population. Additionally, 8.5% of the population of St. Petersburg was over the age of 65 years in 2010.

Loving Care is located on 9<sup>th</sup> Street, in between 9<sup>th</sup> Avenue North and 22<sup>nd</sup> Avenue North. According to the Pinellas County traffic department 9th Street traffic exceeds 22,000 vehicles per day.

| Location                 |   |
|--------------------------|---|
| 1001 9th Street North    |   |
| St. Petersburg , FL 3370 | 1 |

| Operating Data         |        |    |           |        |     |           |
|------------------------|--------|----|-----------|--------|-----|-----------|
| Income                 |        | (  | Current   |        | Pr  | o Forma   |
| Gross Potential Rent   |        | \$ | 1,450,080 |        | \$  | 1,484,640 |
| Less: Vacancy          | 8%     | \$ | 116,006   | 5%     | \$  | 74,232    |
| Gross Potential Income |        | \$ | 1,334,074 |        | \$  | 1,410,408 |
| Less: Expenses         |        | \$ | 970,217   |        | \$  | 1,045,328 |
| Net Operating Income   |        | \$ | 363,857   |        | \$  | 365,080   |
| Debt Service           |        | \$ | 177,972   |        | \$  | 177,972   |
|                        |        |    |           |        |     |           |
| Net Cash Flow After    |        |    |           |        |     |           |
| Debt Service           | 12.82% | \$ | 185,885   | 12.60% | \$  | 187,108   |
| TOTAL RETURN           | 22.53% | \$ | 185,885   | 22.68% | \$  | 187,108   |
|                        |        |    |           |        |     |           |
| Expenses               |        | Cı | ırrent    |        | Pro | o Forma   |

### LOVING CARE OF ST. PETERSBURG

Address: 1001 9<sup>th</sup> Street N

St. Petersburg, Florida 33701 APN# 18-31-17-03096-000-0010

Site Description

Building Type: ALF / LMH

Number of Bldgs.: 2 Number of Stories: 3