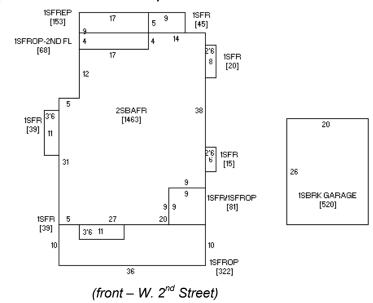

| Site Inventory Form<br>State Historical Society of Iowa<br>(December 1, 1999)                                                                                                                                                                                                                                                                                                                                                                                                                                                                                                                                                                                                                                                                                                                                                                                                                                                                                                                                                                                                                                                                                                                                                                                                                                                                                                                                                                                                                                                                                                                                                                                                                                                                                                                                                                                                                                                                                                                                                                                                                                                  | ☐ Contributes to a p<br>National Register Sta<br>Review & Complianc | vith known bour<br>ip: ☑ Contribu<br>otential district<br>atus: (any that a<br>e No. | ndaries (enter inveruting    | tributing<br>poundaries<br>│De-listed ☐ NHL | 005<br>_       |
|--------------------------------------------------------------------------------------------------------------------------------------------------------------------------------------------------------------------------------------------------------------------------------------------------------------------------------------------------------------------------------------------------------------------------------------------------------------------------------------------------------------------------------------------------------------------------------------------------------------------------------------------------------------------------------------------------------------------------------------------------------------------------------------------------------------------------------------------------------------------------------------------------------------------------------------------------------------------------------------------------------------------------------------------------------------------------------------------------------------------------------------------------------------------------------------------------------------------------------------------------------------------------------------------------------------------------------------------------------------------------------------------------------------------------------------------------------------------------------------------------------------------------------------------------------------------------------------------------------------------------------------------------------------------------------------------------------------------------------------------------------------------------------------------------------------------------------------------------------------------------------------------------------------------------------------------------------------------------------------------------------------------------------------------------------------------------------------------------------------------------------|---------------------------------------------------------------------|--------------------------------------------------------------------------------------|------------------------------|---------------------------------------------|----------------|
| 1. Name of Property                                                                                                                                                                                                                                                                                                                                                                                                                                                                                                                                                                                                                                                                                                                                                                                                                                                                                                                                                                                                                                                                                                                                                                                                                                                                                                                                                                                                                                                                                                                                                                                                                                                                                                                                                                                                                                                                                                                                                                                                                                                                                                            |                                                                     |                                                                                      |                              |                                             |                |
| historic name S.B. Cook House                                                                                                                                                                                                                                                                                                                                                                                                                                                                                                                                                                                                                                                                                                                                                                                                                                                                                                                                                                                                                                                                                                                                                                                                                                                                                                                                                                                                                                                                                                                                                                                                                                                                                                                                                                                                                                                                                                                                                                                                                                                                                                  |                                                                     |                                                                                      |                              |                                             |                |
| other names/site number Field Site                                                                                                                                                                                                                                                                                                                                                                                                                                                                                                                                                                                                                                                                                                                                                                                                                                                                                                                                                                                                                                                                                                                                                                                                                                                                                                                                                                                                                                                                                                                                                                                                                                                                                                                                                                                                                                                                                                                                                                                                                                                                                             | #: WH-013                                                           |                                                                                      |                              |                                             |                |
| 2. Location                                                                                                                                                                                                                                                                                                                                                                                                                                                                                                                                                                                                                                                                                                                                                                                                                                                                                                                                                                                                                                                                                                                                                                                                                                                                                                                                                                                                                                                                                                                                                                                                                                                                                                                                                                                                                                                                                                                                                                                                                                                                                                                    |                                                                     |                                                                                      |                              |                                             |                |
| street & number 419 W. 2 <sup>nd</sup> Street                                                                                                                                                                                                                                                                                                                                                                                                                                                                                                                                                                                                                                                                                                                                                                                                                                                                                                                                                                                                                                                                                                                                                                                                                                                                                                                                                                                                                                                                                                                                                                                                                                                                                                                                                                                                                                                                                                                                                                                                                                                                                  |                                                                     |                                                                                      |                              |                                             |                |
| city or town <u>Muscatine</u> Legal Description: (If Rural) Township                                                                                                                                                                                                                                                                                                                                                                                                                                                                                                                                                                                                                                                                                                                                                                                                                                                                                                                                                                                                                                                                                                                                                                                                                                                                                                                                                                                                                                                                                                                                                                                                                                                                                                                                                                                                                                                                                                                                                                                                                                                           | Name T                                                              | ownship No.                                                                          | vicinity, cou<br>Range No. S | nty <u>Muscatine</u><br>ection Quarter      | e of Quarter   |
| (If Urban) Subdivision Original                                                                                                                                                                                                                                                                                                                                                                                                                                                                                                                                                                                                                                                                                                                                                                                                                                                                                                                                                                                                                                                                                                                                                                                                                                                                                                                                                                                                                                                                                                                                                                                                                                                                                                                                                                                                                                                                                                                                                                                                                                                                                                |                                                                     |                                                                                      | Lot(s) <u>V</u>              | V54 1/2' Lot 1                              |                |
| 3. State/Federal Agency Certification                                                                                                                                                                                                                                                                                                                                                                                                                                                                                                                                                                                                                                                                                                                                                                                                                                                                                                                                                                                                                                                                                                                                                                                                                                                                                                                                                                                                                                                                                                                                                                                                                                                                                                                                                                                                                                                                                                                                                                                                                                                                                          |                                                                     |                                                                                      |                              |                                             |                |
| <ul><li>4. National Park Service Certification</li><li>5. Classification</li></ul>                                                                                                                                                                                                                                                                                                                                                                                                                                                                                                                                                                                                                                                                                                                                                                                                                                                                                                                                                                                                                                                                                                                                                                                                                                                                                                                                                                                                                                                                                                                                                                                                                                                                                                                                                                                                                                                                                                                                                                                                                                             | on (Skip this Sectio                                                | nj                                                                                   |                              |                                             |                |
| Category of Property (Check only one b                                                                                                                                                                                                                                                                                                                                                                                                                                                                                                                                                                                                                                                                                                                                                                                                                                                                                                                                                                                                                                                                                                                                                                                                                                                                                                                                                                                                                                                                                                                                                                                                                                                                                                                                                                                                                                                                                                                                                                                                                                                                                         | ox) Number of Res                                                   | ources within                                                                        | Property                     |                                             |                |
| building(s)                                                                                                                                                                                                                                                                                                                                                                                                                                                                                                                                                                                                                                                                                                                                                                                                                                                                                                                                                                                                                                                                                                                                                                                                                                                                                                                                                                                                                                                                                                                                                                                                                                                                                                                                                                                                                                                                                                                                                                                                                                                                                                                    | If Non-Eligible Pr                                                  | operty                                                                               | If Eliaible Prope            | rty, enter numbe                            | er of:         |
| district                                                                                                                                                                                                                                                                                                                                                                                                                                                                                                                                                                                                                                                                                                                                                                                                                                                                                                                                                                                                                                                                                                                                                                                                                                                                                                                                                                                                                                                                                                                                                                                                                                                                                                                                                                                                                                                                                                                                                                                                                                                                                                                       | Enter number of:                                                    | 1,119                                                                                | Contributing                 | Noncontributing                             |                |
| ☐ site                                                                                                                                                                                                                                                                                                                                                                                                                                                                                                                                                                                                                                                                                                                                                                                                                                                                                                                                                                                                                                                                                                                                                                                                                                                                                                                                                                                                                                                                                                                                                                                                                                                                                                                                                                                                                                                                                                                                                                                                                                                                                                                         | building                                                            | js .                                                                                 | 2                            |                                             | buildings      |
| ☐ structure                                                                                                                                                                                                                                                                                                                                                                                                                                                                                                                                                                                                                                                                                                                                                                                                                                                                                                                                                                                                                                                                                                                                                                                                                                                                                                                                                                                                                                                                                                                                                                                                                                                                                                                                                                                                                                                                                                                                                                                                                                                                                                                    | sites                                                               |                                                                                      |                              |                                             | sites          |
| □ object                                                                                                                                                                                                                                                                                                                                                                                                                                                                                                                                                                                                                                                                                                                                                                                                                                                                                                                                                                                                                                                                                                                                                                                                                                                                                                                                                                                                                                                                                                                                                                                                                                                                                                                                                                                                                                                                                                                                                                                                                                                                                                                       | structur                                                            | es                                                                                   | <u></u>                      |                                             | structures     |
| •                                                                                                                                                                                                                                                                                                                                                                                                                                                                                                                                                                                                                                                                                                                                                                                                                                                                                                                                                                                                                                                                                                                                                                                                                                                                                                                                                                                                                                                                                                                                                                                                                                                                                                                                                                                                                                                                                                                                                                                                                                                                                                                              | objects                                                             |                                                                                      |                              |                                             | objects        |
|                                                                                                                                                                                                                                                                                                                                                                                                                                                                                                                                                                                                                                                                                                                                                                                                                                                                                                                                                                                                                                                                                                                                                                                                                                                                                                                                                                                                                                                                                                                                                                                                                                                                                                                                                                                                                                                                                                                                                                                                                                                                                                                                | Total                                                               |                                                                                      | 2                            |                                             | Total          |
| Name of related project report or multipartitle  A Historical and Architectural Survey of the "Venture of the "Venture of the "Venture of the or Use of the Order of | <u> West Hill" neighborhood, M</u>                                  | luscatine, lowa                                                                      |                              | Architectural Data B                        | ase Number     |
| , g                                                                                                                                                                                                                                                                                                                                                                                                                                                                                                                                                                                                                                                                                                                                                                                                                                                                                                                                                                                                                                                                                                                                                                                                                                                                                                                                                                                                                                                                                                                                                                                                                                                                                                                                                                                                                                                                                                                                                                                                                                                                                                                            | ,                                                                   |                                                                                      | •                            | -                                           | otionoj        |
| 01A01: Domestic / Single residence                                                                                                                                                                                                                                                                                                                                                                                                                                                                                                                                                                                                                                                                                                                                                                                                                                                                                                                                                                                                                                                                                                                                                                                                                                                                                                                                                                                                                                                                                                                                                                                                                                                                                                                                                                                                                                                                                                                                                                                                                                                                                             |                                                                     | <u>01A01: l</u>                                                                      | Domestic / Single            | e residence                                 |                |
|                                                                                                                                                                                                                                                                                                                                                                                                                                                                                                                                                                                                                                                                                                                                                                                                                                                                                                                                                                                                                                                                                                                                                                                                                                                                                                                                                                                                                                                                                                                                                                                                                                                                                                                                                                                                                                                                                                                                                                                                                                                                                                                                |                                                                     |                                                                                      |                              |                                             |                |
| 7. Description                                                                                                                                                                                                                                                                                                                                                                                                                                                                                                                                                                                                                                                                                                                                                                                                                                                                                                                                                                                                                                                                                                                                                                                                                                                                                                                                                                                                                                                                                                                                                                                                                                                                                                                                                                                                                                                                                                                                                                                                                                                                                                                 |                                                                     |                                                                                      |                              |                                             |                |
| Architectural Classification (Enter car                                                                                                                                                                                                                                                                                                                                                                                                                                                                                                                                                                                                                                                                                                                                                                                                                                                                                                                                                                                                                                                                                                                                                                                                                                                                                                                                                                                                                                                                                                                                                                                                                                                                                                                                                                                                                                                                                                                                                                                                                                                                                        | egories from instructions)                                          | Materials                                                                            | (Enter categories fro        | m instructions)                             |                |
| 05D Late Victorian/ Queen Anne                                                                                                                                                                                                                                                                                                                                                                                                                                                                                                                                                                                                                                                                                                                                                                                                                                                                                                                                                                                                                                                                                                                                                                                                                                                                                                                                                                                                                                                                                                                                                                                                                                                                                                                                                                                                                                                                                                                                                                                                                                                                                                 |                                                                     | foundation                                                                           | 03 Brick                     |                                             |                |
|                                                                                                                                                                                                                                                                                                                                                                                                                                                                                                                                                                                                                                                                                                                                                                                                                                                                                                                                                                                                                                                                                                                                                                                                                                                                                                                                                                                                                                                                                                                                                                                                                                                                                                                                                                                                                                                                                                                                                                                                                                                                                                                                |                                                                     | walls                                                                                | 02 Wood Cl                   | apboard                                     |                |
|                                                                                                                                                                                                                                                                                                                                                                                                                                                                                                                                                                                                                                                                                                                                                                                                                                                                                                                                                                                                                                                                                                                                                                                                                                                                                                                                                                                                                                                                                                                                                                                                                                                                                                                                                                                                                                                                                                                                                                                                                                                                                                                                |                                                                     | roof                                                                                 | 08A Asphal                   | t Shingle                                   |                |
|                                                                                                                                                                                                                                                                                                                                                                                                                                                                                                                                                                                                                                                                                                                                                                                                                                                                                                                                                                                                                                                                                                                                                                                                                                                                                                                                                                                                                                                                                                                                                                                                                                                                                                                                                                                                                                                                                                                                                                                                                                                                                                                                |                                                                     | other                                                                                |                              |                                             |                |
| Narrative Description ( SEE CON                                                                                                                                                                                                                                                                                                                                                                                                                                                                                                                                                                                                                                                                                                                                                                                                                                                                                                                                                                                                                                                                                                                                                                                                                                                                                                                                                                                                                                                                                                                                                                                                                                                                                                                                                                                                                                                                                                                                                                                                                                                                                                | TINUATION SHEETS                                                    | S, WHICH MU                                                                          | ST BE COMPLE                 | TED)                                        |                |
| 8. Statement of Significance                                                                                                                                                                                                                                                                                                                                                                                                                                                                                                                                                                                                                                                                                                                                                                                                                                                                                                                                                                                                                                                                                                                                                                                                                                                                                                                                                                                                                                                                                                                                                                                                                                                                                                                                                                                                                                                                                                                                                                                                                                                                                                   |                                                                     |                                                                                      |                              |                                             |                |
| Applicable National Register Criteria (N                                                                                                                                                                                                                                                                                                                                                                                                                                                                                                                                                                                                                                                                                                                                                                                                                                                                                                                                                                                                                                                                                                                                                                                                                                                                                                                                                                                                                                                                                                                                                                                                                                                                                                                                                                                                                                                                                                                                                                                                                                                                                       | lark "x" representing your                                          | opinion of eligibili                                                                 | ty after applying relev      | ant National Registe                        | er criteria)   |
| ☐ Yes ☒ No ☐ More Research Reco                                                                                                                                                                                                                                                                                                                                                                                                                                                                                                                                                                                                                                                                                                                                                                                                                                                                                                                                                                                                                                                                                                                                                                                                                                                                                                                                                                                                                                                                                                                                                                                                                                                                                                                                                                                                                                                                                                                                                                                                                                                                                                | ommended A                                                          | Property is ass                                                                      | sociated with signifi        | cant events.                                |                |
|                                                                                                                                                                                                                                                                                                                                                                                                                                                                                                                                                                                                                                                                                                                                                                                                                                                                                                                                                                                                                                                                                                                                                                                                                                                                                                                                                                                                                                                                                                                                                                                                                                                                                                                                                                                                                                                                                                                                                                                                                                                                                                                                |                                                                     |                                                                                      | sociated with the liv        |                                             |                |
|                                                                                                                                                                                                                                                                                                                                                                                                                                                                                                                                                                                                                                                                                                                                                                                                                                                                                                                                                                                                                                                                                                                                                                                                                                                                                                                                                                                                                                                                                                                                                                                                                                                                                                                                                                                                                                                                                                                                                                                                                                                                                                                                |                                                                     |                                                                                      | istinctive architectu        |                                             |                |
| ☐ Yes ☐ No ☐ More Research Reco                                                                                                                                                                                                                                                                                                                                                                                                                                                                                                                                                                                                                                                                                                                                                                                                                                                                                                                                                                                                                                                                                                                                                                                                                                                                                                                                                                                                                                                                                                                                                                                                                                                                                                                                                                                                                                                                                                                                                                                                                                                                                                | ommended D                                                          | Froberty yields                                                                      | s significant informa        | auon in archaeoiog                          | ıy or mistory. |