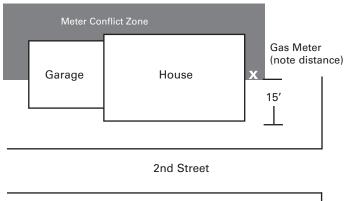

|                             |                          |                 |  |  |
| Please indicate north                                                                                                                                                                                                                                                                                                                                                                       |                             |                          |                 |  |  |



Contact: Builders Call Line Xcel Energy

Phone: 1-800-628-2121 Fax: 1-800-628-2521

- **1.** Customer owned facilities must be located and identified by customer.
- 2. Indicate distances for meters from nearest corner of building.
- **3.** Preferred meter location is on same side of house as Xcel Energy stub.
- **4.** Inspection must be complete before service is energized.
- **5.** If no Inspector, Proof of Compliance (Electric) and/or Certificate of Compliance (Gas) must be complete.
- **6.** Site must be within 4 to 6 inches of final grade (for new construction) and a clear 10-foot-wide path from Xcel Energy stub to meter.
- 7. Winter construction charges may apply from 10/1 to 4/15.
- **8.** Water and sewer must be installed prior to electric or gas service.

Meter Conflict Zone any