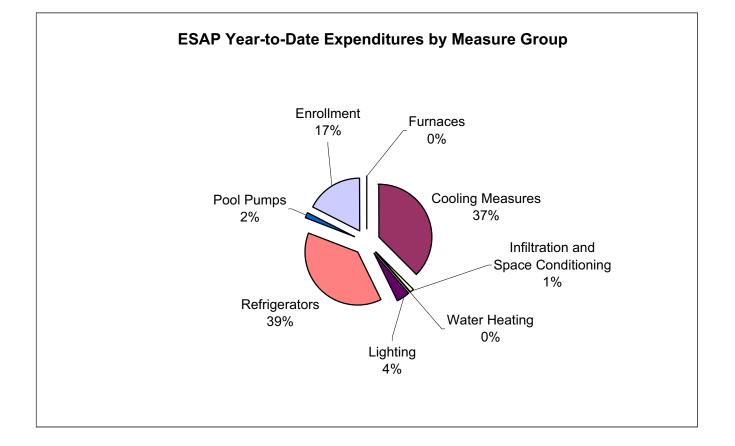

#### Year-to-Date Expenses from ESAP Table 2

| Furnaces<br>Cooling Measures<br>Infiltration and Space Conditioning<br>Water Heating<br>Lighting<br>Refrigerators<br>Pool Pumps | \$4,852<br>\$9,452,424<br>\$298,426<br>\$10,943<br>\$799,824<br>\$5,409,858<br>\$294,545 |
|---------------------------------------------------------------------------------------------------------------------------------|------------------------------------------------------------------------------------------|
| Enrollment                                                                                                                      | \$2,783,775                                                                              |
| Total                                                                                                                           | \$19,054,647                                                                             |