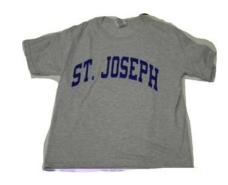

Blue Jean Friday Hooded Sweatshirt #996

YS to AXL \$25.00

Blue Jean Friday shirt #550 YS to AXL \$8.50 Royal Blue or Gray