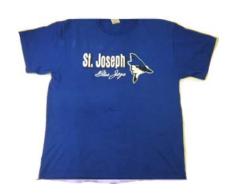

Blue Jean Friday Hooded Sweatshirt #996

YS to AXL \$25.00

Blue Jean Friday shirt #550 YS to AXL \$8.50 Royal Blue or Gray