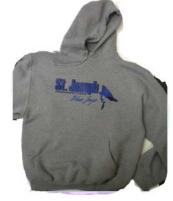

Blue Jean Friday Hooded Sweatshirt #996

YS to AXL \$25.00

Blue Jean Friday shirt #550 YS to AXL \$8.50 Royal Blue or Gray