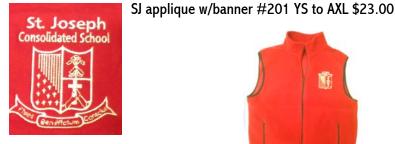

**Example of Crest** 

Polar Fleece Vest YJP79 YS to YL \$29.00 Polar Fleece Vest L219 Ladies S to XL \$27.00 Polar Fleece Vest F219 Mens S to XL \$27.00

Polo Shirt w/left crest 741LCP White (student or adults) YS to YL \$14.00 Red or additional colors (adults only) L500 AxS to AXL \$16.00