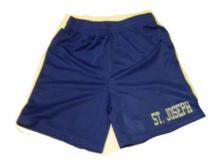

## SJCS School Spirit and Uniform Order Guide

Gym Uniform Shorts # 510 YS to AXL \$11.50

To order fill out form and send into the office. We will forward it to A to Z wear. Please make checks payable to A to Z wear