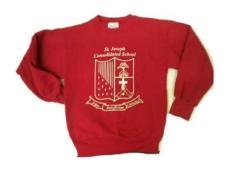

**Example of Crest** 

Polar Fleece Vest YJP79 YS to YL \$29.00 Polar Fleece Vest L219 Ladies S to XL \$27.00 Polar Fleece Vest F219 Mens S to XL \$27.00

Polo Shirt w/left crest 741LCP White (student or adults) YS to YL \$14.00 Red or additional colors (adults only) L500 AxS to AXL \$16.00