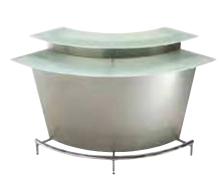

#### martini bar

Grey metal rounded bar with frosted glass top and chrome legs 67"L 50"D 47"H – Radius 76.5" – 8501

banana barstool

jetson barstool

Black Vinyl/Black Steel

18"L 19"D 29"H - 810706

21"L 22"D 30"H