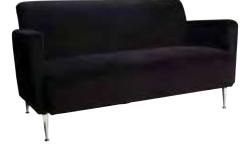

glass conference table Black or Chrome Pedestal 42"W 42"L 30"H - N72015 Rounded square glass top is supported by stylish metal frame in a choice of two colors.

signature loveseat Black 33"W 60"L 33"H - N73091 Deeply comfortable sofa-style seating