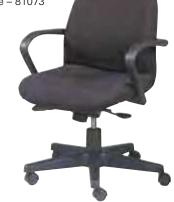

#### altura junior executive chair

Black Fabric 25"L 25"D 37"H Adjustable – 81073

Call customer service at the number listed on Quick Facts. For fast, easy ordering, go to www.freemanco.com.