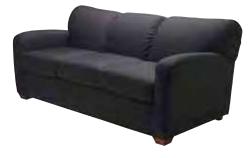

## seating

Sit back and relax – your search for comfortable seating is over. Pick from a sleek selection of sofas, loveseats and chairs that are sure to take your exhibit design to the next level.

#### lisbon

**chair** Black Leather 40"L 36"D 34"H – 81011

**loveseat** *Black Leather* 64"L 36"D 34"H – 8303

**sofa** Black Leather 88"L 36"D 34"H – 8302

newport

possible configurations:

loveseat Charcoal Leather 54"L 34"D 33"H – 8308