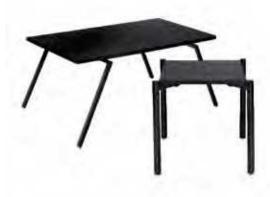

**gray gaslift stool** 24"W 20"L 46"H With Arms – N71048 No Arms – N71047

**gray gaslift chair** 26"W 20"L 38"H With Arms – N71046 No Arms – N71045

Telescoping height adjustment; five-caster base rolls with ease.