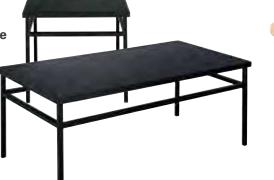

glass conference table Black or Chrome Pedestal 42"W 42"L 30"H - N72015 Rounded square glass top is supported by stylish metal frame in a choice of two colors.

signature loveseat Black 33"W 60"L 33"H - N73091 Deeply comfortable sofa-style seating