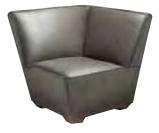

**armless chair** *Charcoal Leather* 24"L 34"D 33"H – 8109

**corner chair** *Charcoal Leather* 34"L 34"D 33"H – 81010

Call customer service at the number listed on Quick Facts. For fast, easy ordering, go to www.freemanco.com.