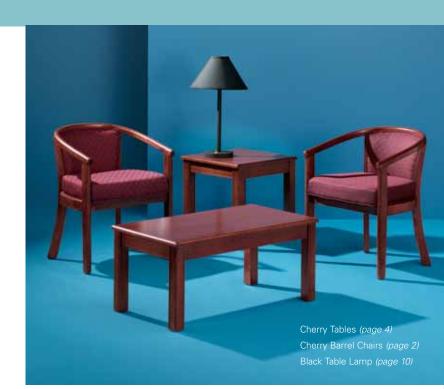

#### cherry barrel chair

Cranberry or Taupe 23"W 22"L 29"H – N71038 Traditional style in a cherry finish with classic fabric pattern options.

For ideas on furniture pairings, go to www.freemanco.com

cherry cocktail table 19"W 36"L 17"H – N72026

cherry end table 20"W 20"L 20"H - N72027

Milano Table (page 6) Diplomat Chair (page 2)