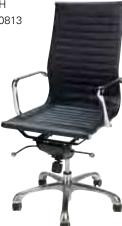

#### perth highback chair

Black Leather/Chrome 23"L 21"D 43"H Adjustable – 810813