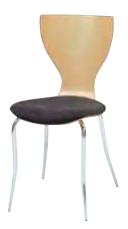

#### diva series

Natural blonde wood and matte chrome finish highlight this sleek Italian design.

#### diva counter stool

17"W 16"L 36"H – N71092 The intermediate 25" seating height makes this stool ideal for theater or demo areas.

**diva chair** 18"W 16"L 31"H – N71091 A natural complement to modern exhibit designs.