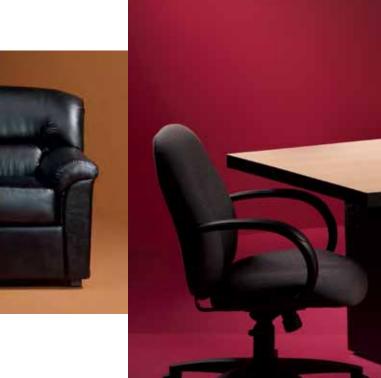

**executive chair** *Black Tweed* 28"W 25"L 45"H – N71044

**black diamond side chair** 21"W 23"L 32"H – N71089

**black diamond armchair** 20"W 21"L 33"H – N71090

**santana armchair** 24"W 20"L 31"H – N710102