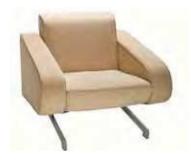

#### t-vac chair

*Translucent/Chrome* 25"L 23"D 30"H – 8101

**cappuccino chair** *Chocolate Fabric* 29"L 29"D 34"H – 8104 **madrid chair** *Black Leather* 30"L 30"D 31"H – 8102

#### globus occasional chair

White Vinyl/Chrome 28"L 26"D 28"H – 810819

**madrid chair** *White Leather* 30″L 30″D 31″H – 810816

**stage chair** 24"L 26"D 36"H

Camel Velour - 8106

Beige Velour – 8107

Red Velour – 8108