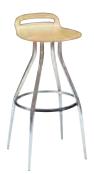

#### diva series

Natural blonde wood and matte chrome finish highlight this sleek Italian design.

#### diva counter stool

17"W 16"L 36"H – N71092 The intermediate 25" seating height makes this stool ideal for theater or demo areas.

**diva chair** 18"W 16"L 31"H – N71091 A natural complement to modern exhibit designs.