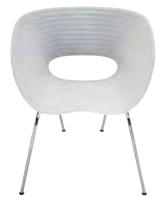

#### diva series

Natural blonde wood and matte chrome finish highlight this sleek Italian design.

#### diva counter stool

17"W 16"L 36"H – N71092 The intermediate 25" seating height makes this stool ideal for theater or demo areas.

**diva chair** 18"W 16"L 31"H – N71091 A natural complement to modern exhibit designs.