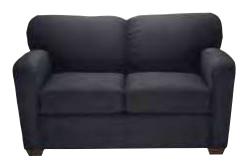

**sofa** *Black Fabric* 85"L 35"D 33"H – 8306

**tub chair** *Black Fabric* 31"L 31"D 31"H – 8103

Call customer service at the number listed on Quick Facts. For fast, easy ordering, go to www.freemanco.com.