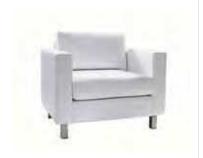

glass conference table Black or Chrome Pedestal 42"W 42"L 30"H - N72015 Rounded square glass top is supported by stylish metal frame in a choice of two colors.

signature loveseat Black 33"W 60"L 33"H - N73091 Deeply comfortable sofa-style seating