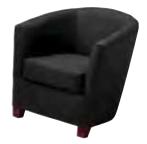

#### south beach

possible configurations (featuring the half round ottomans from page 5):

**sofa** *Platinum Suede* 69"L 29"D 33"H – 8301

**ottoman** *Platinum Suede* 25"L 31"D 18"H – 8151

key west

**loveseat** Black Fabric 57"L 35"D 33"H – 8307

**sofa** *Black Fabric* 85"L 35"D 33"H – 8306

**tub chair** *Black Fabric* 31"L 31"D 31"H – 8103

Call customer service at the number listed on Quick Facts. For fast, easy ordering, go to www.freemanco.com.