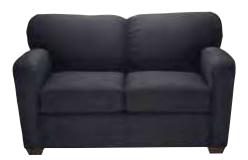

#### lisbon

**chair** Black Leather 40"L 36"D 34"H – 81011

**loveseat** *Black Leather* 64"L 36"D 34"H – 8303

**sofa** Black Leather 88"L 36"D 34"H – 8302

newport

possible configurations:

loveseat Charcoal Leather 54"L 34"D 33"H – 8308