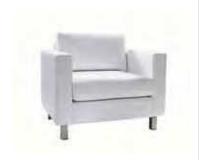

**executive chair** *Black Tweed* 28"W 25"L 45"H – N71044

**black diamond side chair** 21"W 23"L 32"H – N71089

**black diamond armchair** 20"W 21"L 33"H – N71090

**santana armchair** 24"W 20"L 31"H – N710102