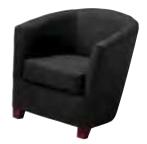

**sofa** *Black Fabric* 85"L 35"D 33"H – 8306

**tub chair** *Black Fabric* 31"L 31"D 31"H – 8103

Call customer service at the number listed on Quick Facts. For fast, easy ordering, go to www.freemanco.com.