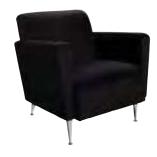

**executive chair** *Black Tweed* 28"W 25"L 45"H – N71044

**black diamond side chair** 21"W 23"L 32"H – N71089

**black diamond armchair** 20"W 21"L 33"H – N71090

**santana armchair** 24"W 20"L 31"H – N710102