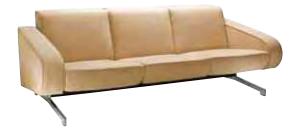

#### astro

chair Beige Suede 36"L 36"D 29"H - 810809

sofa Beige Suede 83"L 36"D 29"H - 83063

#### astro

**chair** Beige Suede 36"L 36"D 29"H – 810809

**sofa** *Beige Suede* 83"L 36"D 29"H – 83063