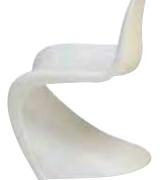

#### panton chair White Plastic

20"L 24"D 33"H - 81017

ICE side chair Transparent/Chrome 17.25"L 20"D 32"H - 810814

manhattan chair Oyster Velour/Black Steel 26"L 22"D 34"H - 810110

new york chair

Onyx/Maple Wood/Chrome