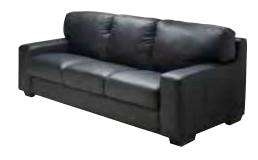

#### lisbon

**chair** Black Leather 40"L 36"D 34"H – 81011

**loveseat** *Black Leather* 64"L 36"D 34"H – 8303

**sofa** Black Leather 88"L 36"D 34"H – 8302

newport

possible configurations:

loveseat Charcoal Leather 54"L 34"D 33"H – 8308