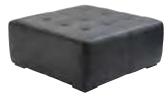

#### ottomans

square ottoman Black Leather – 8154 White Leather – 8152 40″L 40″D 17″H

**bench ottoman** Black Leather – 8155 White Leather – 8153 60"L 24"D 17"H

half round ottoman

White Leather – 81514 Black Leather – 81513 72"L 36"D 17"H