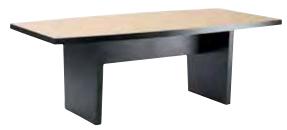

milano table 42"W 84"L 29"H Blonde Top with Black Base - N72093 Black Top with Black Base - N72092

Freeman's latest seven-foot conference table, featuring clean curved lines and a wealth of work space.