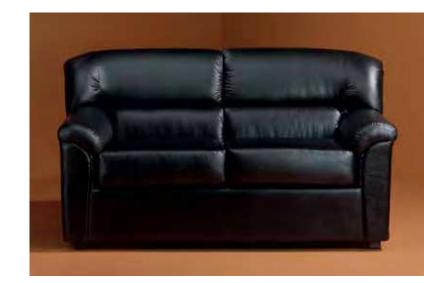

glass conference table Black or Chrome Pedestal 42"W 42"L 30"H - N72015 Rounded square glass top is supported by stylish metal frame in a choice of two colors.

signature loveseat Black 33"W 60"L 33"H - N73091 Deeply comfortable sofa-style seating