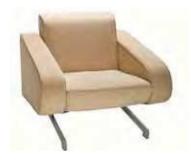

**gray gaslift stool** 24"W 20"L 46"H With Arms – N71048 No Arms – N71047

**gray gaslift chair** 26"W 20"L 38"H With Arms – N71046 No Arms – N71045

Telescoping height adjustment; five-caster base rolls with ease.