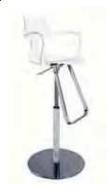

**gray gaslift stool** 24"W 20"L 46"H With Arms – N71048 No Arms – N71047

**gray gaslift chair** 26"W 20"L 38"H With Arms – N71046 No Arms – N71045

Telescoping height adjustment; five-caster base rolls with ease.