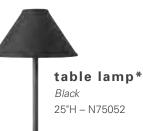

### lighting

**mason table lamp\*** *White/Brushed Silver* 16"D Round 26"H – 850707

**mason floor lamp\*** *White/Brushed Silver* 18"D Round 55"H – 850708

\*Electrical power must be ordered separately.

Call customer service at the number listed on Quick Facts. For fast, easy ordering, go to www.freemanco.com.

### lighting

**mason table lamp\*** *White/Brushed Silver* 16"D Round 26"H – 850707

\*Electrical power must be ordered seperately.

Call customer service at the number listed on Quick Facts. For fast, easy ordering, go to www.freemanco.com.