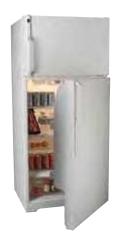

#### refrigerator\*

White 14.0 cubic feet 20"L 30"D 65"H - 8503001

#### refrigerators

**refrigerator\*** *White* 

14.0 cubic feet 20"L 30"D 65"H - 8503001