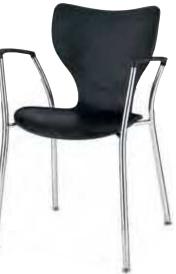

#### diva counter stool

17"W 16"L 36"H – N71092 The intermediate 25" seating height makes this stool ideal for theater or demo areas.

**diva chair** 18"W 16"L 31"H – N71091 A natural complement to modern exhibit designs.