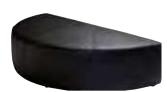

#### ottomans

square ottoman Black Leather – 8154 White Leather – 8152 40″L 40″D 17″H

**bench ottoman** Black Leather – 8155 White Leather – 8153 60"L 24"D 17"H

half round ottoman

White Leather – 81514 Black Leather – 81513 72"L 36"D 17"H