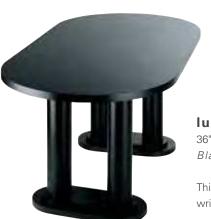

### pedestal tables

A range of table-top sizes and materials with pedestals in various heights to fit any space.

#### metro series Black

slate end table 20"W 20"L 17"H - N72029

slate cocktail table 20"W 40"L 15"H – N72028

A range of table-top sizes and materials with pedestals in various heights to fit any space.