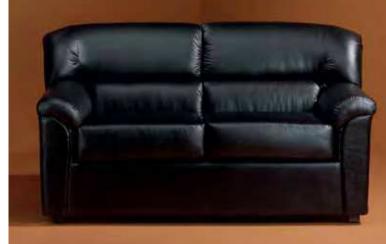

glass conference table Black or Chrome Pedestal 42"W 42"L 30"H - N72015 Rounded square glass top is supported by stylish metal frame in a choice of two colors.

signature loveseat Black 33"W 60"L 33"H - N73091 Deeply comfortable sofa-style seating