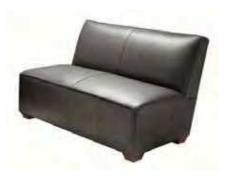

#### south beach

possible configurations (featuring the half round ottomans from page 5):

**sofa** *Platinum Suede* 69"L 29"D 33"H – 8301

**ottoman** *Platinum Suede* 25"L 31"D 18"H – 8151

key west

**loveseat** Black Fabric 57"L 35"D 33"H – 8307