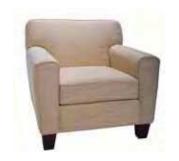

**executive chair** *Black Tweed* 28"W 25"L 45"H – N71044

**black diamond side chair** 21"W 23"L 32"H – N71089

**black diamond armchair** 20"W 21"L 33"H – N71090

**santana armchair** 24"W 20"L 31"H – N710102