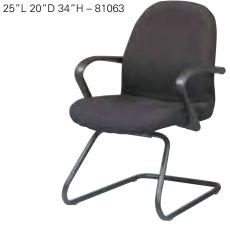

#### altura junior executive chair

Black Fabric 25"L 25"D 37"H Adjustable – 81073

Call customer service at the number listed on Quick Facts. For fast, easy ordering, go to www.freemanco.com.