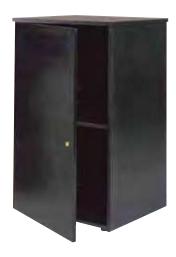

#### etagere

*Black* – 850604 *Silver* – 850605 30"L 16"D 70"H

locking door pedestal Black Laminate 24"L 24"D 42"H – 85078

#### etagere

*Black* – 850604 *Silver Finish* – 850605 30"L 16"D 70"H

locking door pedestal Black Laminate

24"L 24"D 42"H – 85078