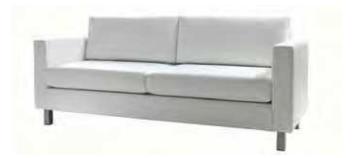

glass conference table Black or Chrome Pedestal 42"W 42"L 30"H - N72015 Rounded square glass top is supported by stylish metal frame in a choice of two colors.

signature loveseat Black 33"W 60"L 33"H - N73091 Deeply comfortable sofa-style seating