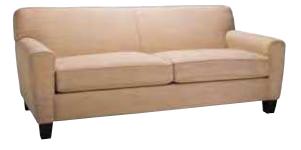

glass conference table Black or Chrome Pedestal 42"W 42"L 30"H - N72015 Rounded square glass top is supported by stylish metal frame in a choice of two colors.

signature loveseat Black 33"W 60"L 33"H - N73091 Deeply comfortable sofa-style seating