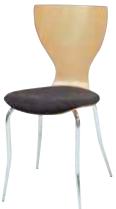

#### diva series

Natural blonde wood and matte chrome finish highlight this sleek Italian design.

#### diva counter stool

17"W 16"L 36"H – N71092 The intermediate 25" seating height makes this stool ideal for theater or demo areas.

**diva chair** 18"W 16"L 31"H – N71091 A natural complement to modern exhibit designs.