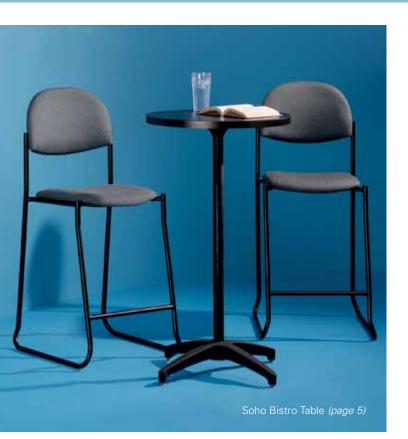

For ideas on furniture pairings, go to www.freemanco.com

cherry cocktail table 19"W 36"L 17"H – N72026

cherry end table 20"W 20"L 20"H - N72027

Milano Table (page 6) Diplomat Chair (page 2)