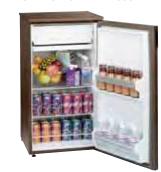

#### **small refrigerator\*** 19"W 19"L 34"H – N75057

\*Note: Electrical power must be ordered separately. For ideas on furniture pairings, go to <u>www.freemanco.com</u>

9 Call customer service at the number listed on Quick Facts. For fast, easy ordering, go to <u>www.freemanco.com</u>.

#### refrigerator\*

White 14.0 cubic feet 20"L 30"D 65"H - 8503001

#### refrigerators

**refrigerator\*** *White* 

14.0 cubic feet 20"L 30"D 65"H - 8503001