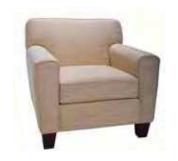

#### diplomat chair

Black Diamond Fabric 25"W 28"L 36"H – N710144 Comfortable, yet compact for office or conference table seating.

black diamond stool 22"W 18"L 46"H - N71088

casey padded stool Black or Gray Fabric 20"W 21.5"L 42.5"H - C210112

For ideas on furniture pairings, go to www.freemanco.com

cherry cocktail table 19"W 36"L 17"H – N72026

cherry end table 20"W 20"L 20"H - N72027

Milano Table (page 6) Diplomat Chair (page 2)