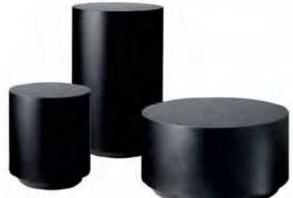

12"W 12"L 42"H - N75030

display cylinders Black

low 30"W 15"H - N75020

medium 18"W 20"H - N75021

high 24"W 36"H – N75022

display counter Black 24"W 49"L 42"H - N72056