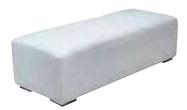

#### ottomans

square ottoman Black Leather – 8154 White Leather – 8152 40″L 40″D 17″H

**bench ottoman** Black Leather – 8155 White Leather – 8153 60"L 24"D 17"H

half round ottoman

White Leather – 81514 Black Leather – 81513 72"L 36"D 17"H