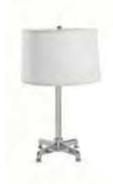

### lighting

**mason table lamp\*** *White/Brushed Silver* 16"D Round 26"H – 850707

**mason floor lamp\*** *White/Brushed Silver* 18"D Round 55"H – 850708

\*Electrical power must be ordered separately.

Call customer service at the number listed on Quick Facts. For fast, easy ordering, go to www.freemanco.com.

### lighting

**mason table lamp\*** *White/Brushed Silver* 16"D Round 26"H – 850707

\*Electrical power must be ordered seperately.

Call customer service at the number listed on Quick Facts. For fast, easy ordering, go to www.freemanco.com.