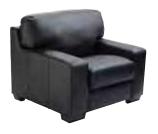

#### lisbon

**chair** Black Leather 40"L 36"D 34"H – 81011

**loveseat** *Black Leather* 64"L 36"D 34"H – 8303

**sofa** Black Leather 88"L 36"D 34"H – 8302

newport

possible configurations:

loveseat Charcoal Leather 54"L 34"D 33"H – 8308