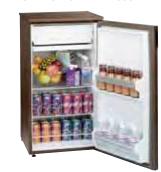

#### refrigerator\*

White 14.0 cubic feet 20"L 30"D 65"H - 8503001

#### refrigerators

**refrigerator\*** *White* 

14.0 cubic feet 20"L 30"D 65"H - 8503001