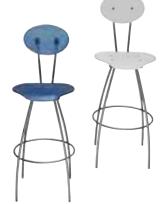

**gray gaslift stool** 24"W 20"L 46"H With Arms – N71048 No Arms – N71047

**gray gaslift chair** 26"W 20"L 38"H With Arms – N71046 No Arms – N71045

Telescoping height adjustment; five-caster base rolls with ease.