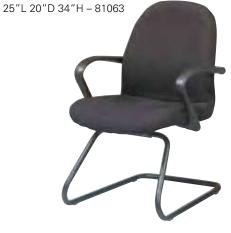

#### altura junior executive chair

Black Fabric 25"L 25"D 37"H Adjustable – 81073

Call customer service at the number listed on Quick Facts. For fast, easy ordering, go to www.freemanco.com.