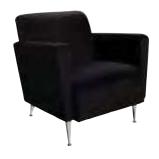

glass conference table Black or Chrome Pedestal 42"W 42"L 30"H - N72015 Rounded square glass top is supported by stylish metal frame in a choice of two colors.

signature loveseat Black 33"W 60"L 33"H - N73091 Deeply comfortable sofa-style seating