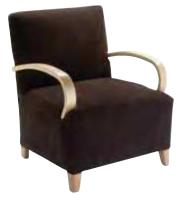

**executive chair** *Black Tweed* 28"W 25"L 45"H – N71044

**black diamond side chair** 21"W 23"L 32"H – N71089

**black diamond armchair** 20"W 21"L 33"H – N71090

**santana armchair** 24"W 20"L 31"H – N710102

Modern styling with ergonomic shape; as striking as it is comfortable.