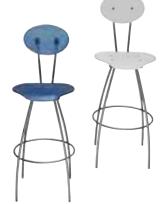

#### ohio barstool

Grey Fabric/Chrome – 810100 Red Fabric/Chrome – 810101 Black Fabric/Chrome – 810102 18"Round 31"H Adjustable

**ICE barstool** *Transparent/Chrome* 16.75″L 16″D 37.75″H – 810815

oslo barstool Blue Plastic/Chrome – 810200 White Plastic/Chrome – 810201 17"L 20"D 30"H