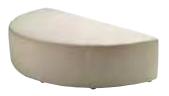

#### ottomans

square ottoman Black Leather – 8154 White Leather – 8152 40″L 40″D 17″H

**bench ottoman** Black Leather – 8155 White Leather – 8153 60"L 24"D 17"H

half round ottoman

White Leather – 81514 Black Leather – 81513 72"L 36"D 17"H

#### south beach

possible configurations (featuring the half round ottomans from page 5):

**sofa** *Platinum Suede* 69"L 29"D 33"H – 8301

**ottoman** *Platinum Suede* 25"L 31"D 18"H – 8151

key west

**loveseat** Black Fabric 57"L 35"D 33"H – 8307