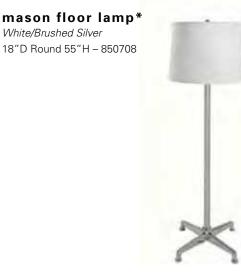

### lighting

**mason table lamp\*** *White/Brushed Silver* 16"D Round 26"H – 850707

**mason floor lamp\*** *White/Brushed Silver* 18"D Round 55"H – 850708

\*Electrical power must be ordered separately.

Call customer service at the number listed on Quick Facts. For fast, easy ordering, go to www.freemanco.com.