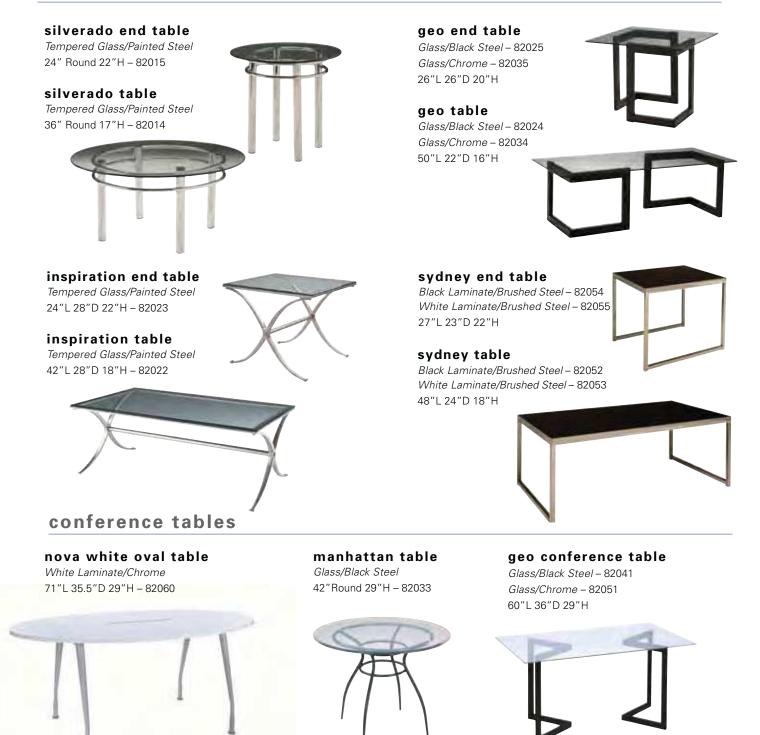

glass conference table Black or Chrome Pedestal 42"W 42"L 30"H - N72015 Rounded square glass top is supported by stylish metal frame in a choice of two colors.

signature loveseat Black 33"W 60"L 33"H - N73091 Deeply comfortable sofa-style seating

signature chair 33"W 35"L 33"H - N71093 Gray

limerick<sup>®</sup> chair By Herman Miller 18"W 18"L 33"H - C210108

What Freeman always brings to the table is professionalism, and nothing says more about your tables meeting space and/or show site than your surfaces and tabletops. Choose from modern glass conference tables, traditional cocktail, end tables and much more.

For ideas on furniture pairings, go to www.freemanco.com

cherry cocktail table 19"W 36"L 17"H – N72026

cherry end table 20"W 20"L 20"H - N72027

Milano Table (page 6) Diplomat Chair (page 2)

#### metro series Black

slate end table 20"W 20"L 17"H - N72029

slate cocktail table 20"W 40"L 15"H – N72028

milano table 42"W 84"L 29"H Blonde Top with Black Base - N72093 Black Top with Black Base - N72092

Freeman's latest seven-foot conference table, featuring clean curved lines and a wealth of work space.

#### studio series

black end table 17"W 17"L 18"H - C115104

black cocktail table 36"W 20"L 15"H - C115103

luna table 36"W 72"L 29"H Black Top with Black Base - N72094

This contemporary six-foot conference table or writing desk comes with a black laminate top.

signature chair 33"W 35"L 33"H - N71093

limerick<sup>®</sup> chair By Herman Miller 18"W 18"L 33"H - C210108

What Freeman always brings to the table is professionalism, and nothing says more about your tables meeting space and/or show site than your surfaces and tabletops. Choose from modern glass conference tables, traditional cocktail, end tables and much more.

#### metro series Black

slate end table 20"W 20"L 17"H - N72029

slate cocktail table 20"W 40"L 15"H – N72028

A range of table-top sizes and materials with pedestals in various heights to fit any space.