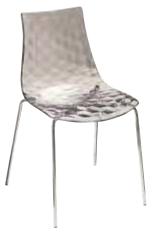

#### panton chair White Plastic

20"L 24"D 33"H - 81017

ICE side chair Transparent/Chrome 17.25"L 20"D 32"H - 810814

manhattan chair Oyster Velour/Black Steel 26"L 22"D 34"H - 810110

new york chair

Onyx/Maple Wood/Chrome

23"L 32"D 33"H - 81090

iso mesh pull-up chair

berlin stack chair White & Red Plastic/Chrome – 810811 White & Black Plastic/Chrome - 810810

18"L 22"D 32"H

Call customer service at the number listed on Quick Facts. For fast, easy ordering, go to www.freemanco.com.