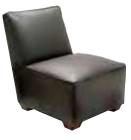

**sofa** *Black Fabric* 85"L 35"D 33"H – 8306

**tub chair** *Black Fabric* 31"L 31"D 31"H – 8103

Call customer service at the number listed on Quick Facts. For fast, easy ordering, go to www.freemanco.com.