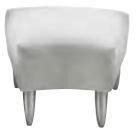

**sofa** *Black Fabric* 85"L 35"D 33"H – 8306

**tub chair** *Black Fabric* 31"L 31"D 31"H – 8103

Call customer service at the number listed on Quick Facts. For fast, easy ordering, go to www.freemanco.com.