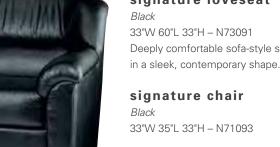

glass conference table Black or Chrome Pedestal 42"W 42"L 30"H - N72015 Rounded square glass top is supported by stylish metal frame in a choice of two colors.

signature loveseat Black 33"W 60"L 33"H - N73091 Deeply comfortable sofa-style seating

signature chair 33"W 35"L 33"H - N71093 Gray

limerick<sup>®</sup> chair By Herman Miller 18"W 18"L 33"H - C210108

What Freeman always brings to the table is professionalism, and nothing says more about your tables meeting space and/or show site than your surfaces and tabletops. Choose from modern glass conference tables, traditional cocktail, end tables and much more.