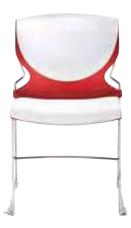

ther* 30"L 30"D 31"H – 8102

#### globus occasional chair

White Vinyl/Chrome 28"L 26"D 28"H – 810819



**madrid chair** *White Leather* 30″L 30″D 31″H – 810816



**stage chair** 24"L 26"D 36"H





Camel Velour - 8106



Beige Velour – 8107



Red Velour – 8108



Call customer service at the number listed on Quick Facts. For fast, easy ordering, go to www.freemanco.com.

### FR<u>EEMAN</u>

#### occasional chairs

#### panton chair White Plastic

20"L 24"D 33"H - 81017



ICE side chair Transparent/Chrome 17.25"L 20"D 32"H - 810814



manhattan chair Oyster Velour/Black Steel 26"L 22"D 34"H - 810110



new york chair

Onyx/Maple Wood/Chrome

23"L 32"D 33"H - 81090



iso mesh pull-up chair



berlin stack chair White & Red Plastic/Chrome – 810811 White & Black Plastic/Chrome - 810810



18"L 22"D 32"H





Call customer service at the number listed on Quick Facts. For fast, easy ordering, go to www.freemanco.com.

#### conference chairs

#### luxor executive chair

Black Leather 27"L 28"D 47"H Adjustable – 810807



#### flex chair

*Black Plastic/Chrome* 24"L 22"D 31"H – 81018



#### perth highback chair

Black Leather/Chrome 23"L 21"D 43"H Adjustable – 810813



#### tilt executive chair

*Onyx Fabric* 26"L 25"D 34"H – 81075



#### altura conference/ guest chair Black Fabric/Black Steel



#### altura junior executive chair

Black Fabric 25"L 25"D 37"H Adjustable – 81073



Call customer service at the number listed on Quick Facts. For fast, easy ordering, go to www.freemanco.com.

### bars & barstools

#### martini bar

Grey metal rounded bar with frosted glass top