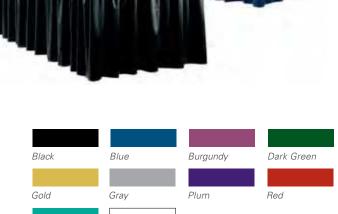

Table-top risers are also available in a variety of sizes. See order form for details.

White

Teal

display cubes Black

12" small

18" medium 18"W 18"L 36"H – N75031

24" large 24"W 24"L 42"H - N75032

orion computer kiosk Black 28"L 28"D 40.5"H - N75079