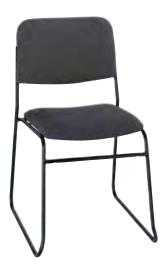

**gray gaslift stool** 24"W 20"L 46"H With Arms – N71048 No Arms – N71047

**gray gaslift chair** 26"W 20"L 38"H With Arms – N71046 No Arms – N71045

Telescoping height adjustment; five-caster base rolls with ease.