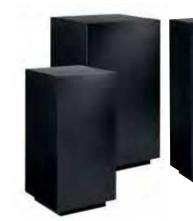

12"W 12"L 42"H - N75030

display cylinders Black

low 30"W 15"H - N75020

medium 18"W 20"H - N75021

high 24"W 36"H – N75022

display counter Black 24"W 49"L 42"H - N72056