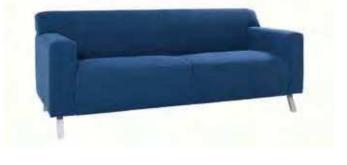

#### allegro

chair Blue Fabric 36"L 34.5"D 30"H - 81019

sofa Blue Fabric 73"L 34.5"D 29.5"H - 83015

Beige Fabric 34"L 37"D 38"H - 810808

sofa Beige Fabric 83"L 36"D 29"H - 83062