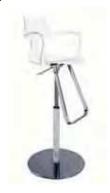

**gray gaslift stool** 24"W 20"L 46"H With Arms – N71048 No Arms – N71047

**gray gaslift chair** 26"W 20"L 38"H With Arms – N71046 No Arms – N71045

Telescoping height adjustment; five-caster base rolls with ease.