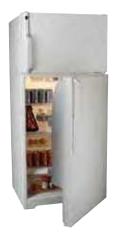

### refrigerators

#### refrigerator\*

White 14.0 cubic feet 20"L 30"D 65"H - 8503001

#### refrigerators

**refrigerator\*** *White* 

14.0 cubic feet 20"L 30"D 65"H - 8503001