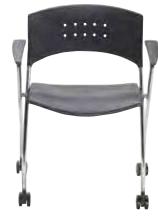

, go to www.freemanco.com.

### FR<u>EEMAN</u>

#### occasional chairs

#### panton chair White Plastic

20"L 24"D 33"H - 81017



ICE side chair Transparent/Chrome 17.25"L 20"D 32"H - 810814



manhattan chair Oyster Velour/Black Steel 26"L 22"D 34"H - 810110



new york chair

Onyx/Maple Wood/Chrome

23"L 32"D 33"H - 81090



iso mesh pull-up chair

Black Vinyl/Black Steel

26"L 24"D 38"H - 810707

berlin stack chair



White & Red Plastic/Chrome – 810811 White & Black Plastic/Chrome - 810810 18"L 22"D 32"H





Call customer service at the number listed on Quick Facts. For fast, easy ordering, go to www.freemanco.com.



#### conference chairs

#### luxor executive chair

Black Leather 27"L 28"D 47"H Adjustable – 810807



#### flex chair

*Black Plastic/Chrome* 24"L 22"D 31"H – 81018



#### perth highback chair

Black Leather/Chrome 23"L 21"D 43"H Adjustable – 810813



#### tilt executive chair

*Onyx Fabric* 26"L 25"D 34"H – 81075



#### altura conference/ guest chair Black Fabric/Black Steel



#### altura junior executive chair

Black Fabric 25"L 25"D 37"H Adjustable – 81073



Call customer service at the number listed on Quick Facts. For fast, easy ordering, go to www.freemanco.com.

### bars & barstools

#### martini bar

Grey metal rounded bar with frosted glass top and chrome legs 67"L 50"D 47"H – Radius 76.5" – 8501







banana barstool

jetson barstool

Black Vinyl/Black Steel

18"L 19"D 29"H - 810706

21"L 22"D 30"H

White Vinyl/Chrome - 810103

Black Vinyl/Chrome - 810104

#### shark swivel barstool

White Plastic/Chrome 22"L 19"D 34-44"H Adjustable – 8