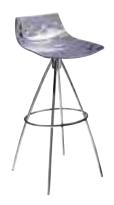

#### shark swivel barstool

White Plastic/Chrome 22"L 19"D 34-44"H Adjustable – 810202

**gin barstool** *Maple Wood/Chrome* 16"L 16"D 29"H – 810505

Tables in coordinating colors are available upon request.