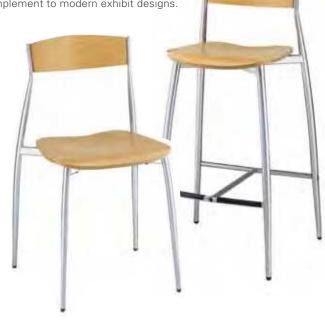

#### diva series

Natural blonde wood and matte chrome finish highlight this sleek Italian design.

#### diva counter stool

17"W 16"L 36"H – N71092 The intermediate 25" seating height makes this stool ideal for theater or demo areas.

**diva chair** 18"W 16"L 31"H – N71091 A natural complement to modern exhibit designs.