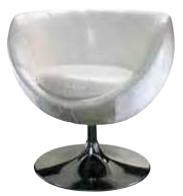

#### t-vac chair

*Translucent/Chrome* 25"L 23"D 30"H – 8101

**cappuccino chair** *Chocolate Fabric* 29"L 29"D 34"H – 8104 **madrid chair** *Black Leather* 30"L 30"D 31"H – 8102

#### globus occasional chair

White Vinyl/Chrome 28"L 26"D 28"H – 810819

**madrid chair** *White Leather* 30″L 30″D 31″H – 810816

**stage chair** 24"L 26"D 36"H

Camel Velour - 8106

Beige Velour – 8107

Red Velour – 8108