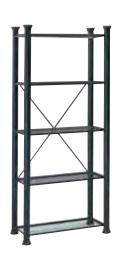

#### office series Cherry or Oak

five-foot desk 30"W 60"L 30"H Cherry - N74061 Oak – N74071

credenza 16"W 60"L 30"H Cherry - N74064 Oak – N74074

bookcase 12"W 36"L 72"H Cherry - N74065 Oak – N74075