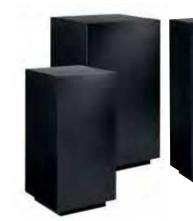

Table-top risers are also available in a variety of sizes. See order form for details.

White

Teal

display cubes Black

12" small

18" medium 18"W 18"L 36"H – N75031

24" large 24"W 24"L 42"H - N75032

orion computer kiosk Black 28"L 28"D 40.5"H - N75079