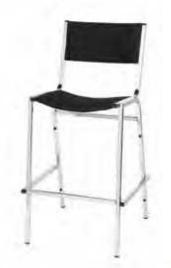

**gray gaslift stool** 24"W 20"L 46"H With Arms – N71048 No Arms – N71047

**gray gaslift chair** 26"W 20"L 38"H With Arms – N71046 No Arms – N71045

Telescoping height adjustment; five-caster base rolls with ease.