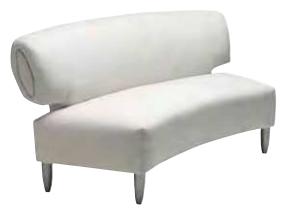

#### south beach

possible configurations (featuring the half round ottomans from page 5):

**sofa** *Platinum Suede* 69"L 29"D 33"H – 8301

**ottoman** *Platinum Suede* 25"L 31"D 18"H – 8151

key west

**loveseat** Black Fabric 57"L 35"D 33"H – 8307