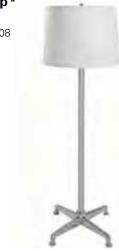

### lighting

**mason table lamp\*** *White/Brushed Silver* 16"D Round 26"H – 850707

**mason floor lamp\*** *White/Brushed Silver* 18"D Round 55"H – 850708

\*Electrical power must be ordered separately.

Call customer service at the number listed on Quick Facts. For fast, easy ordering, go to www.freemanco.com.

### lighting

**mason table lamp\*** *White/Brushed Silver* 16"D Round 26"H – 850707

\*Electrical power must be ordered seperately.

Call customer service at the number listed on Quick Facts. For fast, easy ordering, go to www.freemanco.com.