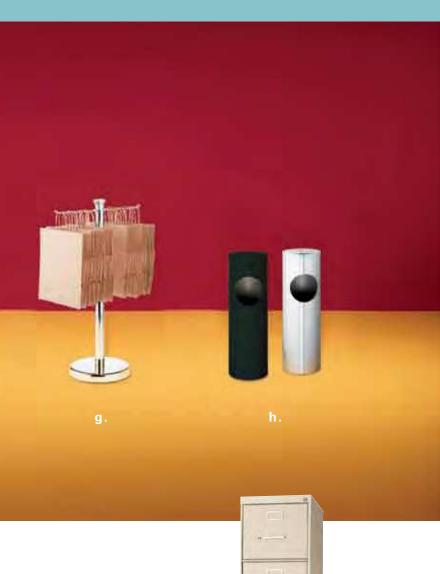

a. chrome stanchion with 8' retractable belt 42"H - C220121

**b. chrome sign holder** Holds 22"x 28" sign – C220118

**c. round literature rack** 17"W 17"L 57"H – N750135 Revolving black display holds printed materials for easy access from 20 pockets.

**d. flat literature rack** 10"W 55"H – N750136 Forward-facing black display presents printed materials in six pockets.

e. chrome coat tree C220109

**f. chrome easel** C220134

g. chrome bag rack C220110

h. contempo trash receptacle 8"W 24"H *Black* – N75053 *Aluminum* – N75054