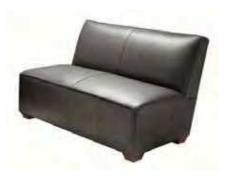

**armless chair** *Charcoal Leather* 24"L 34"D 33"H – 8109

**corner chair** *Charcoal Leather* 34"L 34"D 33"H – 81010

Call customer service at the number listed on Quick Facts. For fast, easy ordering, go to www.freemanco.com.