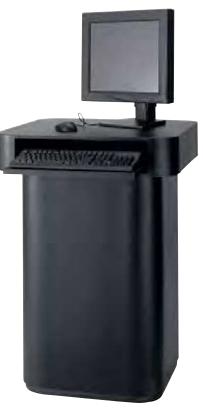

Table-top risers are also available in a variety of sizes. See order form for details.

White

Teal

display cubes Black

12" small

18" medium 18"W 18"L 36"H – N75031

24" large 24"W 24"L 42"H - N75032

orion computer kiosk Black 28"L 28"D 40.5"H - N75079

Pedestal for computer demo with keyboard tray and interior storage. (Computer not included.)

7 Call customer service at the number listed on Quick Facts. For fast, easy ordering, go to <u>www.freemanco.com</u>.