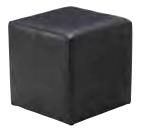

**leather cube** Black Leather – 81512 White Leather – 81511 17"L 17"D 18"H

Call customer service at the number listed on Quick Facts. For fast, easy ordering, go to www.freemanco.com.