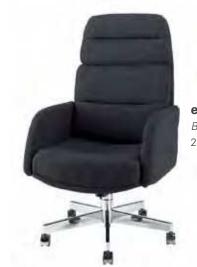

**executive chair** *Black Tweed* 28"W 25"L 45"H – N71044

**black diamond side chair** 21"W 23"L 32"H – N71089

**black diamond armchair** 20"W 21"L 33"H – N71090

**santana armchair** 24"W 20"L 31"H – N710102