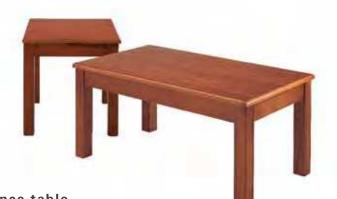

For ideas on furniture pairings, go to www.freemanco.com

cherry cocktail table 19"W 36"L 17"H – N72026

cherry end table 20"W 20"L 20"H - N72027

Milano Table (page 6) Diplomat Chair (page 2)