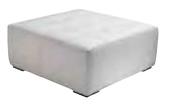

#### ottomans

square ottoman Black Leather – 8154 White Leather – 8152 40″L 40″D 17″H

**bench ottoman** Black Leather – 8155 White Leather – 8153 60"L 24"D 17"H

half round ottoman

White Leather – 81514 Black Leather – 81513 72"L 36"D 17"H