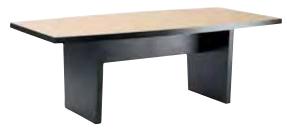

milano table 42"W 84"L 29"H Blonde Top with Black Base - N72093 Black Top with Black Base - N72092

Freeman's latest seven-foot conference table, featuring clean curved lines and a wealth of work space.