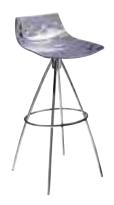

**gray gaslift stool** 24"W 20"L 46"H With Arms – N71048 No Arms – N71047

**gray gaslift chair** 26"W 20"L 38"H With Arms – N71046 No Arms – N71045

Telescoping height adjustment; five-caster base rolls with ease.