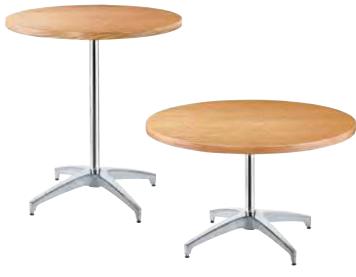

### pedestal tables

A range of table-top sizes and materials with pedestals in various heights to fit any space.

#### soho series

| Black-Top Mini   | 18"H x 18"W | N72066 |
|------------------|-------------|--------|
| Black-Top Café   | 30"H x 24"W | N72069 |
| Black-Top Bistro | 42"H x 24"W | N72070 |
| Black-Top Café   | 30"H x 36"W | N72067 |
| Black-Top Bistro | 42"H x 36"W | N72068 |
|                  |             |        |