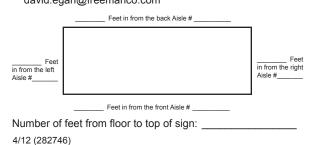

other than banners, include blueprint or drawing with detailed information so hanging anchor points may be determined.

Type: Cloth Banner Metal or Wood Other Shape: Square\_\_\_\_ Triangle \_\_\_ Rectangle \_\_\_\_ Other\_\_\_\_ \_\_\_\_ Length \_\_\_\_\_ Width \_\_\_\_ Size: Height

Weight of Sign:

Does Your Sign Require Electricity \_\_\_\_\_Assembly\_\_\_\_\_

Is Your Sign Designed to Rotate? \_\_\_\_\_Yes \_\_\_\_\_ (Initial in the applicable box above)

#### **PLACEMENT DIAGRAM**

- · Use diagram below to represent your booth space. Indicate how far in from each boundary you would like your sign placed.
- The ceiling structure and relation to the support beams may require your sign to be moved from your specified location.
- You may e-mail your diagram to: david.egan@freemanco.com



#### EQUIPMENT AND LABOR RATES **TO HANG SIGNS**

#### Straight Time

8:00 A.M. to 4:30 P.M., Monday through Friday **Overtime** 

BOOTH #:

PHONE #:

6:00 A.M. to 8:00 A.M. & 4:30 P.M. to 12:00 A.M. Monday through Friday, 6:00 A.M. to 12:00 A.M. Saturday & Sunday **Double Time** 

12:00 A.M. to 6:00 A.M. and recognized holidays Crew Size - MINIMUM of two people

Materials

Cable, clamps, etc. additional and charged accordingly

#### **Equipment With Crew**

- Show site prices will apply to all labor orders placed at show site
- Rates are per lift and crew per hour
- One hour minimum per lift/crew lift/crew thereafter is charged in half (1/2) hour increments

|                                      | Straight      |                 | Double   |
|--------------------------------------|----