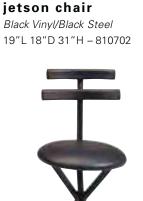

#### martini bar

Grey metal rounded bar with frosted glass top and chrome legs 67"L 50"D 47"H – Radius 76.5" – 8501

banana barstool

jetson barstool

Black Vinyl/Black Steel

18"L 19"D 29"H - 810706

21"L 22"D 30"H