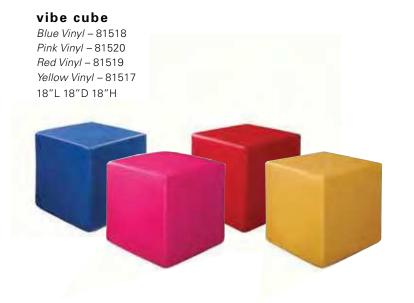

#### ottomans

square ottoman Black Leather – 8154 White Leather – 8152 40″L 40″D 17″H

**bench ottoman** Black Leather – 8155 White Leather – 8153 60"L 24"D 17"H

half round ottoman

White Leather – 81514 Black Leather – 81513 72"L 36"D 17"H