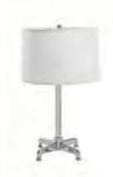

### lighting

**mason table lamp\*** *White/Brushed Silver* 16"D Round 26"H – 850707

**mason floor lamp\*** *White/Brushed Silver* 18"D Round 55"H – 850708

\*Electrical power must be ordered separately.

Call customer service at the number listed on Quick Facts. For fast, easy ordering, go to www.freemanco.com.