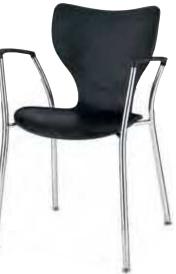

#### diplomat chair

Black Diamond Fabric 25"W 28"L 36"H – N710144 Comfortable, yet compact for office or conference table seating.

black diamond stool 22"W 18"L 46"H - N71088

casey padded stool Black or Gray Fabric 20"W 21.5"L 42.5"H - C210112