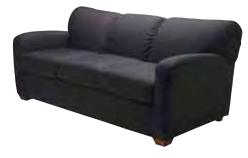

**sofa** *Black Fabric* 85"L 35"D 33"H – 8306

**tub chair** *Black Fabric* 31"L 31"D 31"H – 8103

Call customer service at the number listed on Quick Facts. For fast, easy ordering, go to www.freemanco.com.