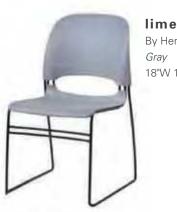

signature chair 33"W 35"L 33"H - N71093 Gray

limerick<sup>®</sup> chair By Herman Miller 18"W 18"L 33"H - C210108

What Freeman always brings to the table is professionalism, and nothing says more about your tables meeting space and/or show site than your surfaces and tabletops. Choose from modern glass conference tables, traditional cocktail, end tables and much more.

signature chair 33"W 35"L 33"H - N71093

limerick<sup>®</sup> chair By Herman Miller 18"W 18"L 33"H - C210108

What Freeman always brings to the table is professionalism, and nothing says more about your tables meeting space and/or show site than your surfaces and tabletops. Choose from modern glass conference tables, traditional cocktail, end tables and much more.