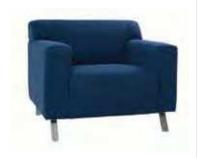

glass conference table Black or Chrome Pedestal 42"W 42"L 30"H - N72015 Rounded square glass top is supported by stylish metal frame in a choice of two colors.

signature loveseat Black 33"W 60"L 33"H - N73091 Deeply comfortable sofa-style seating