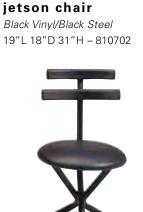

#### martini bar

Grey metal rounded bar with frosted glass top and chrome legs 67"L 50"D 47"H – Radius 76.5" – 8501

banana barstool

jetson barstool

Black Vinyl/Black Steel

18"L 19"D 29"H - 810706

21"L 22"D 30"H