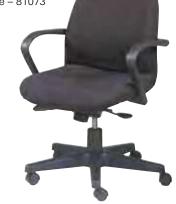

#### altura junior executive chair

Black Fabric 25"L 25"D 37"H Adjustable – 81073

Call customer service at the number listed on Quick Facts. For fast, easy ordering, go to www.freemanco.com.