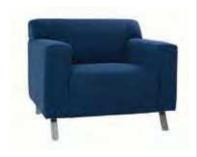

#### allegro

chair Blue Fabric 36"L 34.5"D 30"H - 81019

sofa Blue Fabric 73"L 34.5"D 29.5"H - 83015

Beige Fabric 34"L 37"D 38"H - 810808

sofa Beige Fabric 83"L 36"D 29"H - 83062