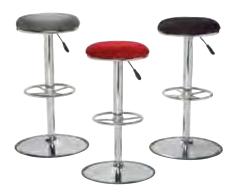

#### ohio barstool

Grey Fabric/Chrome – 810100 Red Fabric/Chrome – 810101 Black Fabric/Chrome – 810102 18"Round 31"H Adjustable

**ICE barstool** *Transparent/Chrome* 16.75″L 16″D 37.75″H – 810815

oslo barstool Blue Plastic/Chrome – 810200 White Plastic/Chrome – 810201 17"L 20"D 30"H