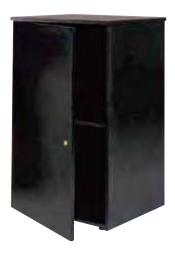

#### product display

#### etagere

*Black* – 850604 *Silver* – 850605 30"L 16"D 70"H

locking door pedestal Black Laminate 24"L 24"D 42"H – 85078

#### etagere

*Black* – 850604 *Silver Finish* – 850605 30"L 16"D 70"H

locking door pedestal Black Laminate

24"L 24"D 42"H – 85078