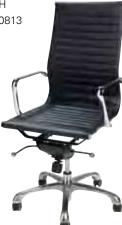

#### perth highback chair

Black Leather/Chrome 23"L 21"D 43"H Adjustable – 810813