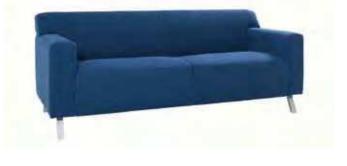

#### allegro

chair Blue Fabric 36"L 34.5"D 30"H - 81019

sofa Blue Fabric 73"L 34.5"D 29.5"H - 83015

Beige Fabric 34"L 37"D 38"H - 810808

sofa Beige Fabric 83"L 36"D 29"H - 83062

#### allegro

**chair** *Blue Fabric* 36"L 34.5"D 30"H – 81019

**sofa** *Blue Fabric* 73"L 34.5"D 29.5"H – 83015

**chair** Beige Fabric 34"L 37"D 38"H – 810808

**sofa** *Beige Fabric* 83"L 36"D 29"H – 83062