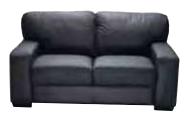

#### lisbon

**chair** Black Leather 40"L 36"D 34"H – 81011

**loveseat** *Black Leather* 64"L 36"D 34"H – 8303

**sofa** Black Leather 88"L 36"D 34"H – 8302

newport

possible configurations:

loveseat Charcoal Leather 54"L 34"D 33"H – 8308