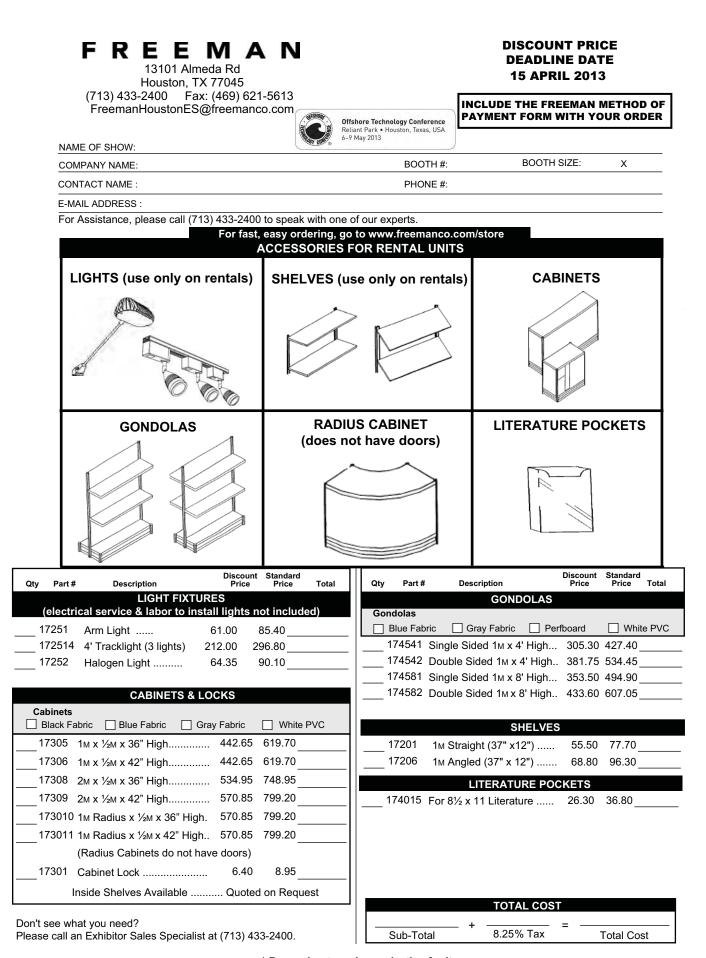

#### **ONLINE PRICE DISCOUNT PRICE DEADLINE DATE**

15 APRIL 2013 (713) 433-2400 Fax: (469) 621-5613 **INCLUDE THE FREEMAN METHOD OF** FreemanHoustonES@freemanco.com PAYMENT FORM WITH YOUR ORDER Offshore Technology Conference Reliant Park . Houston, Texas, USA 6-9 May 2013 NAME OF SHOW: BOOTH SIZE: COMPANY NAME: BOOTH #: Х CONTACT NAME : PHONE #: E-MAIL ADDRESS : For Assistance, please call (713) 433-2400 to speak with one of our experts. For fast, easy ordering, go to www.freemanco.com/store FURNISHINGS **Online** Discount Standard **Online** Discount Standard Part # Description Total Qty Part # Description Price Price Price Price Price Price CHAIRS Pages 1 & 2 TABLES Page 5 N71092 Diva Counter Stool ..... 154.25 169.68 215.95 Pedestal Tables - SoHo Series N71091 Diva Chair ..... 134.50 149.95 188.30 N72066 Black-top Mini 18"W x 18"H .... 68.20 75.00 95.50 N710102 Santana Chair ..... 134.50 147.95 188.30 N72069 Black-top Cafe 24"W x 30"H ... 124.45 136.90 174.25 N710144 Diplomat Chair ..... 160.80 176.90 225.10 N72070 Black-top Bistro 24"W x 42"H 124.45 136.90 174.25 N71038 Cherry Barrel Chair ..... 126.35 139.00 176.90 N72067 Black-top Café Table 36"x30". 132.10 145.30 184.95 Cranberry Taupe N72068 Black-top Bistro 36"W x 42"H ... 132.10 145.30 184.95 N71048 Gray Gaslift Stool w/Arms . 183.15 201.45 256.40 Pedestal Tables - Chelsea Series - Butcher Block Top Gray Gaslift Stool ..... 170.30 N71047 187.35 238.40 N72063 Café Table 30"W x 30"H ...... 128.35 141.20 179.70 N71046 Gray Gaslift Chair w/Arms .. 135.25 148.80 189.35 N72064 Café Table 36"W x 30"H ...... 132.10 145.30 184.95 N71045 Gray Gaslift Chair ..... 122.50 134.75 171.50 N720163 Bistro Table 30"W x 42"H ...... 128.35 141.20 179 70 N71044 Executive Chair ..... 182.85 201.15 256.00 N720164 Bistro Table 36"W x 42"H ...... 132.10 145.30 184.95 N71089 Black Diamond Side Chair .. 61.80 68.00 86.50 OFFICE FURNITURE 92.35 101.60 N71090 Black Diamond Arm Chair 129.30 Page 6 CHAIRS Page 3 N72093 Milano Table/Blonde Top ...... 342.25 376.50 479.15 N72092 Milano Table/Black Top ..... 342.25 376.50 479.15 N71088 Black Diamond Stool ..... 119.05 130.95 166.65 N72094 Luna Table/Black Top ..... 431.70 474.85 604.40 C210108 Limerick® Chair..... 37 75 41 55 52.85 N720191 Hemingway Writing Table ...... 243.75 268.15 341.25 by Herman Miller N74061 387.40 426.15 542.35 Cherry Desk 5' ..... C210112 Casey Padded Stool ..... 64.05 70.45 89.65 N74065 Cherry Bookcase ..... 129.95 142 95 181.95 Black □ Gray N74064 Cherry Credenza ..... 290.55 319.60 406.75 SEATING N74071 Oak Desk 5' ..... 387.40 426.15 542.35 N74075 Oak Bookcase ..... 129.95 142.95 181.95 431.35 474.50 N73091 Signature Loveseat ..... 603.90 N74074 Oak Credenza ..... 290.55 319.60 406.75 N71093 Signature Chair ..... 281 40 309 55 393 95 **DISPLAY FURNITURE** TABLES

#### Page 7

| N72056 | Display Counter           | 243.75 | 268.15 | 341.25 |  |
|--------|---------------------------|--------|--------|--------|--|
| N75079 | Orion Computer Kiosk      | 275.50 | 303.05 | 385.70 |  |
| N75030 | Black Display Cube/Small  | 156.55 | 172.20 | 219.15 |  |
|        | Black Display Cube/Medium | 169.65 | 186.60 | 237.50 |  |
|        | Black Display/Large       | 196.05 | 215.65 | 274.45 |  |
|        |                           |        |        |        |  |
|        |                           |        |        |        |  |

| <br>Display Cylinders |                             |        |        |        |
|-----------------------|-----------------------------|--------|--------|--------|
| <br>N75020            | Black Display Cylinder/Low. | 125.45 | 138.00 | 175.65 |
| <br>N75021            | Black Display Cylinder/Med. | 146.25 | 160.90 | 204.75 |
| <br>N75022            | Black Display Cylinder/Lg   | 161.65 | 177.80 | 226.30 |
|                       |                             |        |        |        |

Page 4

TABLES Page 5 N72028 Metro Slate Cocktail Table... 111.65 122.80 156.30\_

126.65 139.30

104.20 114.60

□ Chrome

82.15

74.85

57.65

147.55 162.30 206.55

177.30

145.90

90.35 115.00

104.80

80.70

82.35

63.40

N72026 Cherry Cocktail Table.....

N72027 Cherry End Table.....

N72015 Glass Conference Table......

Black

N72029 Metro Slate End Table

C115103 Studio Black Cocktail Table.

C115104 Studio Black End Table......

#### NAME OF SHOW:

COMPANY NAME:

CONTACT NAME :

E-MAIL ADDRESS :

For Assistance, please call (713) 433-2400 to speak with one of our experts.

| For fast, easy ordering, go to www.freemanco.com/store<br>FURNISHINGS |                                                    |                 |                   |                   |       |     |            |                             |                    |                   |                   |       |
|-----------------------------------------------------------------------|----------------------------------------------------|-----------------|-------------------|-------------------|-------|-----|------------|-----------------------------|--------------------|-------------------|-------------------|-------|
| Qty Part #                                                            | Description                                        | Online<br>Price | Discount<br>Price | Standard<br>Price | Total | Qty | Part #     | Description                 | Online I<br>Price  | Discount<br>Price | Standard<br>Price | Total |
|                                                                       | DISPLAY FUR<br>Page 7 & 8 (cor                     | NITUR           |                   |                   |       |     |            | ACCESSOR<br>Pages 9 & 1     | RIES               |                   |                   |       |
| •                                                                     | - Tables are 30" wide                              |                 | Croon [           | Gold              |       |     | C220121    | Chrome Stanchion w/belt     | 78.35              | 86.20             | 109.70            |       |
|                                                                       | Black □ Blue □ Burgundy<br>Bray □ Plum □ Red       |                 |                   | White             |       |     | C220118    | Chrome Sign Holder          | 60.30              | 66.35             | -                 |       |
| 0100000                                                               |                                                    | 70.45           | 00.45             | 100.40            |       |     | N750135    | Round Literature Rack       | 143.10             | 157.40            | 200.35            |       |
| C130330                                                               | Draped Table 3'L x 30"H                            | 73.15<br>78.85  | 80.45             |                   |       |     | N750136    | Flat Literature Rack        | 123.50             | 135.85            | -<br>172.90       |       |
| C130430<br>C130630                                                    | Draped Table 4'L x 30"H                            | 92.65           | 86.75<br>101.90   | 110.40<br>129.70  |       |     | C220109    | Chrome Coat Tree            | 34.00              | 37.40             | -                 |       |
| C130830                                                               | Draped Table 6'L x 30"H<br>Draped Table 8'L x 30"H | 111.05          | 122.15            | 155.45            |       |     | C220134    | Chrome Easel                | 29.50              | 32.45             |                   |       |
| C130030                                                               | •                                                  | 30.70           | 33.75             | 43.00             |       |     | C220110    | Chrome Bag Rack             | 84.55              | 93.00             | 118.35            |       |
| 01240483<br>C1240483                                                  |                                                    | 30.70           | 33.75             | 43.00             |       |     | N75053     | Black Trash Receptacle      | 51.35              | 56.50             |                   |       |
| C130342                                                               | Draped Counter 3'L x 42"H                          | 95.25           | 104.80            | 133.35            |       |     | N75054     | Aluminum Trash Receptacle   | 51.35              | 56.50             |                   |       |
| C130442                                                               | Draped Counter 4'L x 42"H                          | 111.35          | 122.50            | 155.90            |       |     | 220106     | Corrugated Wastebasket      | 14.20              | 15.60             |                   |       |
| C130642                                                               | Draped Counter 6'L x 42"H                          | 124.70          | 137.15            | 174.60            |       |     | N75057     | Small Refrigerator          | 290.55             | 319.60            | 406.75            |       |
| C130842                                                               | Draped Counter 8'L x 42"H                          | 143.35          | 157.70            | 200.70            |       |     | N75052     | Black Table Lamp            | 73.15              | 80.45             | 102.40            |       |
| C1240464                                                              | 4th Side Drape 6'L x 42"H                          | 37.05           | 40.75             | 51.85             |       |     | N74082     | File Cabinet/2 Drawer       | 85.95              | 94.55             | 120.35            |       |
|                                                                       | 4th Side Drape 8'L x 42"H                          | 37.05           | 40.75             | 51.85             |       |     | N74081     | File Cabinet/4 Drawer       | 112.85             | 124.15            | 158.00            |       |
|                                                                       | •                                                  |                 |                   |                   |       | II  | 10201484   | Bulletin Board              | 150.10             | 165.10            | 210.15            |       |
| Undraped Tab                                                          | les - Tables are 30" wide                          |                 |                   |                   |       |     |            |                             |                    |                   |                   |       |
| C131330                                                               | Undraped Table 3'L x 30"H                          | 32.65           | 35.90             | 45.70             |       |     |            |                             |                    |                   |                   |       |
| C131430                                                               | Undraped Table 4'L x 30"H                          | 38.15           | 41.95             | 53.40             |       | Spe | cial Drape |                             |                    |                   |                   |       |
| C131630                                                               | Undraped Table 6'L x 30"H                          | 45.55           | 50.10             | 63.75             |       |     |            |                             | ] Dark G<br>] Teal |                   | Gold White        |       |
| C131830                                                               | Undraped Table 8'L x 30"H                          | 52.20           | 57.40             | 73.10             |       |     |            |                             |                    |                   |                   |       |
| C131342                                                               | Undraped Counter 3'Lx42"H                          | 49.75           | 54.75             | 69.65             |       |     | 12103      | Special Drape 3'H (per ft.) | 11.90              | 13.10             | 16.65             |       |
| C131442                                                               | Undraped Counter 4'Lx42"H                          | 54.00           | 59.40             | 75.60             |       |     | 12108      | Special Drape 8'H (per ft.) | 14.70              | 16.15             | 20.60             |       |
| C131642                                                               | Undraped Counter 6'Lx42"H                          | 63.50           | 69.85             | 88.90             |       |     |            |                             |                    |                   |                   |       |
| C131842                                                               | Undraped Counter 8'Lx42"H                          | 69.90           | 76.90             | 97.85             |       |     |            |                             |                    |                   |                   |       |
| Table Top Rise                                                        | ers                                                |                 |                   |                   |       |     |            |                             |                    |                   |                   |       |
| C150410                                                               | Single Step Riser 4'L x 7"H                        | 38.25           | 42.10             | 53.55             |       |     |            |                             |                    |                   |                   |       |
| C150610                                                               | Single Step Riser 6'L x 7"H                        | 54.55           | 60.00             | 76.35             |       |     |            |                             |                    |                   |                   |       |
| C150810                                                               | Single Step Riser 8'L x 7"H                        | 69.20           | 76.10             | 96.90             |       |     |            |                             |                    |                   |                   |       |
|                                                                       |                                                    |                 |                   |                   |       |     |            |                             |                    |                   |                   |       |
| C150414                                                               | Single Step Riser 4'L x14"H                        | 36.00           | 39.60             | 50.40             |       |     |            |                             |                    |                   |                   |       |
| C150614                                                               | Single Step Riser 6'L x14"H                        | 54.55           | 60.00             | 76.35             |       |     |            |                             |                    |                   |                   |       |
| C150814                                                               | Single Step Riser 8'L x14"H                        | 69.20           | 76.10             | 96.90             |       |     |            |                             |                    |                   |                   |       |
|                                                                       |                                                    |                 |                   |                   |       |     |            |                             |                    |                   |                   |       |
| C150420                                                               | Double Step Riser 4'L                              | 71.85           |                   | 100.60 _          |       |     |            |                             |                    |                   |                   |       |
| C150620                                                               | Double Step Riser 6'L                              | 105.85          | 116.45            |                   |       |     |            |                             |                    |                   |                   |       |
| C150820                                                               | Double Step Riser 8'L                              | 138.60          | 152.45            | 194.05            |       |     |            | TOTAL COS                   | ст                 |                   |                   |       |
|                                                                       |                                                    |                 |                   |                   |       |     |            | +                           |                    |                   |                   |       |
|                                                                       |                                                    |                 |                   |                   |       |     |            | т                           | =                  |                   |                   |       |