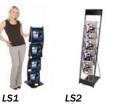

D x 7' H



LC1 - 1 meter wide 3'6" W x 1'9" D x 3'6" H



LC2 - 1.5 meters wide 5' W x 1' 9" D x 3' 6" H

Booth #:

Phone #:

Please complete the following:

**Company Name:** 

**Contact Name:** 

**Authorized Signature:** 

Signature also indicates you read and accept the Payment Policy and Terms and Conditions.

Must order by discount deadline date to receive discounted pricing. Payment Authorization must be completed and returned with order. There are no exchanges or refunds once item has been delivered to your booth. Cancellation must be received 24 hours prior to first exhibitor move-in day.

\* All tax rates are subject to change.



**Triangular Showcase** 1'9" W x 1'9" D x 7' H



RC1 7' 9" W x 3' 5" D x 3' 9" H



5' 3" W x 3' 3" D x 3' 6" H



Gondola 3' 6" W x 1' 9" D x 5' H





LC3 3' 9" W x 2' 3" D x 3' 6" H





#### LABOR

Georgia is a "right-to-work" state. Exhibitor personnel may set up their own exhibits if so desired using their own tools and company personnel. Union Labor is available to assist in the installation and dismantling of exhibit booths. Exhibit labor, freight and rigging labor, electricians and plumbers can be arranged for at established rates, using the enclosed order forms.

#### **EXHIBIT LABOR JURISDICTION**

Exhibit labor claims jurisdiction for the installation, dismantling, and first cleaning of prefabricated exhibits and displays when this work is done by Shepard personnel. They may be employed by completion of labor forms enclosed in this manual.

Union Labor is not required to put your products on display, to open cartons contain