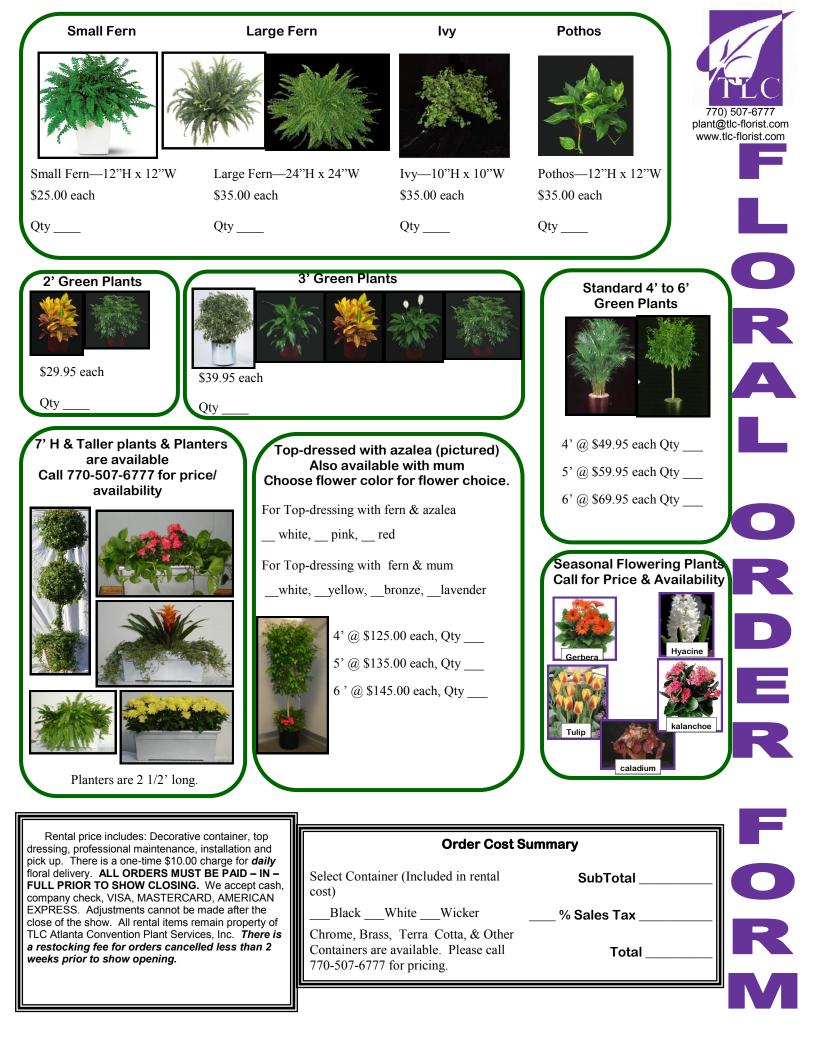

| N•A•T•I•O•N•A•L<br>convention • plant • services              |
| Exhibitor Name:                                                                     | <ul> <li>Purchase Order or Reference Nu</li> <li>Credit Card #:</li></ul> | mber: (MC, VISA, AM. EXP)<br>hown on card                     |
| Mums—12"-18"H       \$20.00 each       Qty       \$35.00 each       White       Qty | Bromeliads—12"-18"H<br>\$35.00 each                                       | See next<br>page for                                          |
| Yellow White<br>Bronze Pink                                                         | Qty<br>Purple Red<br>Yellow Orange                                        | green plants.                                                 |

Tri-Color

Red \_\_\_\_\_