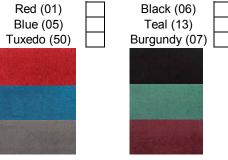

## Signature Series - We Make Exhibiting EZ!!

Signature Series Packages offer one stop shopping convenience for all of your trade show needs.

| 1                                                                                                                                                                                                                                                                                                                                                                                                                 | 0 SERIES                                                                                                         | PACKAG                                                      | E                                                                                  |                                                                                                                                                                                                                                                                                                                                                                                                         |      | 20                  | 0 SERIES           | PACKAG | E            |
|-------------------------------------------------------------------------------------------------------------------------------------------------------------------------------------------------------------------------------------------------------------------------------------------------------------------------------------------------------------------------------------------------------------------|------------------------------------------------------------------------------------------------------------------|-------------------------------------------------------------|------------------------------------------------------------------------------------|---------------------------------------------------------------------------------------------------------------------------------------------------------------------------------------------------------------------------------------------------------------------------------------------------------------------------------------------------------------------------------------------------------|------|---------------------|--------------------|--------|--------------|
| <ul> <li>10'x10' Expo Carp</li> <li>(01) Red</li> <li>(05) Blue</li> <li>6'Lx42"H Skirted (</li> <li>(01) Red</li> <li>(02) Green</li> <li>(03) White</li> <li>(2) Padded Stools</li> <li>Wastebasket 50</li> <li>One Time Vacuum</li> <li>200 lbs. Material H</li> </ul>                                                                                                                                         | (13) T<br>(10) G<br>ounter (Sele<br>(04) Gold<br>(05) Blue<br>(06) Black<br>with Back 500<br>91<br>ing for 100 s | rey (0<br>ct Color)<br>(0<br>(1<br>(1)<br>24<br>q. ft 47001 | 50255<br>(06) Black<br>(07) Burgundy<br>50047<br>7) Burgundy<br>0) Grey<br>3) Teal | <ul> <li>10'x10' Expo Carpet (Select Color) 50255</li> <li>(01) Red</li> <li>(13) Teal</li> <li>(06) Black</li> <li>(05) Blue</li> <li>(10) Grey</li> <li>(07) Burgundy</li> <li>30" Star Base Pedestal Table 50032</li> <li>(2) Padded Arm Chairs 50021</li> <li>Wastebasket 50091</li> <li>One Time Vacuuming for 100 sq. ft. 47001</li> <li>Up to 200 lbs. Material Handling* 35030/35010</li> </ul> |      |                     |                    |        |              |
| Qty. Discor                                                                                                                                                                                                                                                                                                                                                                                                       |                                                                                                                  | Amount                                                      |                                                                                    |                                                                                                                                                                                                                                                                                                                                                                                                         | Qty. | Discount            | Regular            | Amount | <u>किन्द</u> |
| 66320 <b>461.</b>                                                                                                                                                                                                                                                                                                                                                                                                 |                                                                                                                  |                                                             |                                                                                    | 66323                                                                                                                                                                                                                                                                                                                                                                                                   |      | 467.45              | 607.70             |        |              |
| 3                                                                                                                                                                                                                                                                                                                                                                                                                 | 0 SERIES                                                                                                         | PACKAG                                                      | E                                                                                  |                                                                                                                                                                                                                                                                                                                                                                                                         |      |                     |                    |        | ìE           |
| 300 SERIES PACKAGE       400 SERIES PACKAGE         ~ 10'x10' Expo Carpet (Select Color)       50255         0 (01) Red       0 (13) Teal       0 (06) Black         0 (05) Blue       0 (10) Grey       0 (07) Burgundy         ~ 1 Meter Locking Cabinet (LC3) 66284       (07) Burgundy         ~ One Time Vacuuming for 100 sq. ft.       47001         ~ Up to 200 lbs. Material Handling*       35030/35010 |                                                                                                                  |                                                             |                                                                                    |                                                                                                                                                                                                                                                                                                                                                                                                         |      |                     |                    |        |              |
| Qty.         Discout           66326         595.5                                                                                                                                                                                                                                                                                                                                                                |                                                                                                                  | Amount                                                      |                                                                                    | 66329                                                                                                                                                                                                                                                                                                                                                                                                   | Qty. | Discount<br>2113.35 | Regular<br>2747.35 | Amount |              |