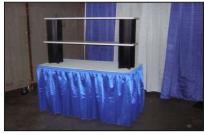

## SHELVING UNITS

**Atlanta Shoe Market** February 23 - 25, 2013 **Cobb Galleria Mall** Atlanta, Georgia

SHELVING UNITS

**Discount Deadline: February 1, 2013** 

#### \*\* All shelves and feet will be delivered to your booth, but it is your responsibility to install them. \*\*

(2) Shelves: 4' (I) x 10" (w) (4) Supports: 13" (h) x 8" (w)

(2) Shelves: 6' (I) x 10" (w) (4) Supports: 13" (h) x 8" (w)

(4) Shelves: 6' (I) x 10" (w) (8) Supports: 13" (h) x 8" (w)

| Item # | Quantity | Description     | Discount Price | Regular Price | Total |
|--------|----------|-----------------|----------------|---------------|-------|
| 50210  |          | 4' 2 Shelf Unit | 26.70          | 52.90         |       |
| 50211  |          | 6' 2 Shelf Unit | 31.05          | 62.15         |       |
| 50212  |          | 4' 4 Shelf Unit | 52.90          | 105.25        |       |
| 50213  |          | 6' 4 Shelf Unit | 62.15          | 124.05        |       |