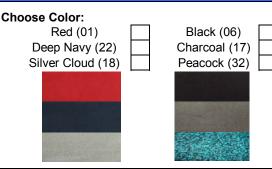

## **Choose Color:**

|       | Qty. | Item      | Discount | Regular | Amount |
|-------|------|-----------|----------|---------|--------|
| 50255 |      | 10' x 10' | 137.10   | 178.25  |        |
| 50256 |      | 10' x 20' | 305.50   | 397.15  |        |
| 50257 |      | 10' x 30' | 338.80   | 440.45  |        |
| 50258 |      | 10' x 40' | 434.75   | 565.20  |        |