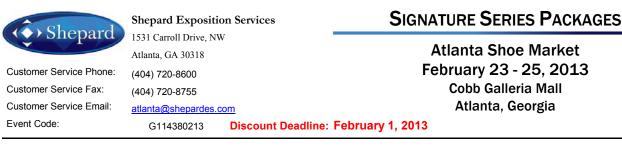

## SHELVING UNITS

**Atlanta Shoe Market** February 23 - 25, 2013 **Cobb Galleria Mall** Atlanta, Georgia

SHELVING UNITS

**Discount Deadline: February 1, 2013** 

#### \*\* All shelves and feet will be delivered to your booth, but it is your responsibility to install them. \*\*

(2) Shelves: 4' (I) x 10" (w) (4) Supports: 13" (h) x 8" (w)

(2) Shelves: 6' (I) x 10" (w) (4) Supports: 13" (h) x 8" (w)

(4) Shelves: 6' (I) x 10" (w) (8) Supports: 13" (h) x 8" (w)

| Item # | Quantity | Description     | Discount Price | Regular Price | Total |
|--------|----------|-----------------|----------------|---------------|-------|
| 50210  |          | 4' 2 Shelf Unit | 26.70          | 52.90         |       |
| 50211  |          | 6' 2 Shelf Unit | 31.05          | 62.15         |       |
| 50212  |          | 4' 4 Shelf Unit | 52.90          | 105.25        |       |
| 50213  |          | 6' 4 Shelf Unit | 62.15          | 124.05        |       |