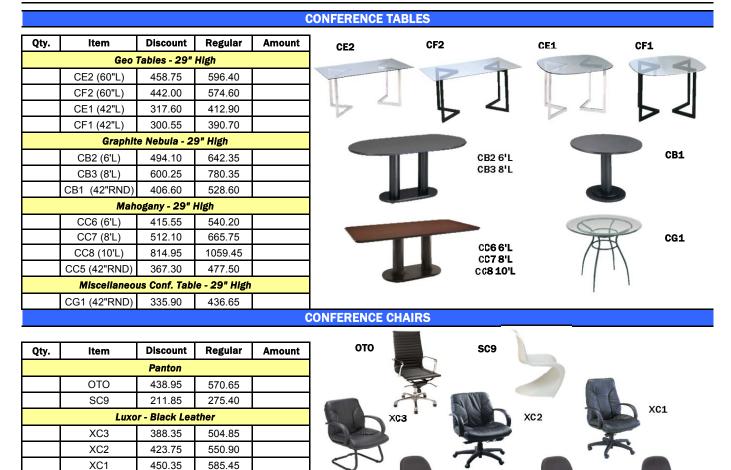

#### TABLES - ALL DISPLAY TABLES ARE 24" WIDE

G114380213

| Choose drape color (place color code next to order): |          |       |              |          |            |        |  |  |
|------------------------------------------------------|----------|-------|--------------|----------|------------|--------|--|--|
| Re                                                   | d (01)   |       | Gold (04)    | Bu       | rgundy (07 | )      |  |  |
| Gre                                                  | een (02  | 2)    | Blue (05)    | Gre      | ey (10)    |        |  |  |
| Wh                                                   | nite (03 | )     | Black (06)   | Tea      | al (13)    |        |  |  |
|                                                      |          |       | SKIRTED      | TABLES   |            |        |  |  |
| Code                                                 | Qty.     | Color | Size         | Discount | Regular    | Amount |  |  |
| 50042                                                |          |       | 4'L X 30"H   | 30.45    | 39.60      |        |  |  |
| 50046                                                |          |       | 6'L X 30"H   | 25.90    | 33.65      |        |  |  |
| 50050                                                |          |       | 8'L X 30"H   | 42.95    | 55.85      |        |  |  |
| 50043                                                |          |       | 4'L X 42"H   | 41.15    | 53.50      |        |  |  |
| 50047                                                |          |       | 6'L x 42"H   | 46.65    | 60.65      |        |  |  |
| 50051                                                |          |       | 8'L x 42"H   | 53.30    | 69.30      |        |  |  |
| 50052                                                |          |       | 4th Side 30" | 19.70    | 25.60      |        |  |  |
| 50171                                                |          |       | 4th Side 42" | 19.70    | 25.60      |        |  |  |

Tables are skirted 3-sided, must order 4th side for all

sides to be draped on 6' and 8' tables.

| UNSKIRTED TABLES |                                 |            |       |       |  |  |  |
|------------------|---------------------------------|------------|-------|-------|--|--|--|
| Code             | Code Qty. Size Discount Regular |            |       |       |  |  |  |
| 50040            |                                 | 4'L X 30"H | 13.35 | 17.35 |  |  |  |
| 50044            |                                 | 6'L X 30"H | 15.90 | 20.65 |  |  |  |
| 50048            |                                 | 8'L X 30"H | 18.85 | 24.50 |  |  |  |
| 50041            |                                 | 4'L X 42"H | 26.95 | 35.05 |  |  |  |
| 50045            |                                 | 6'L x 42"H | 30.70 | 39.90 |  |  |  |
| 50049            |                                 | 8'L x 42"H | 46.35 | 60.25 |  |  |  |

|       | RISERS - WOODEN PLANKING, 8" WIDE |            |            |         |        |  |  |  |  |  |
|-------|-----------------------------------|------------|------------|---------|--------|--|--|--|--|--|
|       | DRAPED RISERS                     |            |            |         |        |  |  |  |  |  |
| Code  | Qty.                              | Size       | Discount   | Regular | Amount |  |  |  |  |  |
| 50082 |                                   | 4'L X 6"H  | 31.55      | 41.00   |        |  |  |  |  |  |
| 50084 |                                   | 6'L X 6"H  | 40.25      | 52.35   |        |  |  |  |  |  |
| 50086 |                                   | 8'L X 6"H  | 51.30      | 66.70   |        |  |  |  |  |  |
| 50083 |                                   | 4'L X 12"H | 63.75      | 82.90   |        |  |  |  |  |  |
| 50085 |                                   | 6'L x 12"H | 79.65      | 103.55  |        |  |  |  |  |  |
| 50087 |                                   | 8'L x 12"H | 96.50      | 125.45  |        |  |  |  |  |  |
|       |                                   | UNDR       | APED RISER | s       |        |  |  |  |  |  |
| Code  | Qty.                              | Size       | Discount   | Regular | Amount |  |  |  |  |  |
| 50076 |                                   | 4'L X 6"H  | 15.10      | 19.65   |        |  |  |  |  |  |
| 50078 |                                   | 6'L X 6"H  | 21.40      | 27.80   |        |  |  |  |  |  |
| 50080 |                                   | 8'L X 6"H  | 27.55      | 35.80   |        |  |  |  |  |  |
| 50077 |                                   | 4'L X 12"H | 29.55      | 38.40   |        |  |  |  |  |  |
| 50079 |                                   | 6'L x 12"H | 42.00      | 54.60   |        |  |  |  |  |  |
| 50081 |                                   | 8'L x 12"H | 55.35      | 71.95   |        |  |  |  |  |  |

| Code  | Qty. | Item         | Discount | Regular | Amount |
|-------|------|--------------|----------|---------|--------|
| 50020 |      | Side Chair   | 49.30    | 64.10   |        |
| 50021 |      | Arm Chair    | 65.00    | 84.50   |        |
| 50024 |      | Stool w/back | 51.60    | 67.10   |        |

**STANDARD SEATING** 

#### STANDARD ACCESSORIES

| Code  | Qty. Item |                 | Discount | Regular | Amount    |
|-------|-----------|-----------------|----------|---------|-----------|
| 50091 |           | Wastebasket     | 15.10    | 19.65   |           |
| 50094 |           | Floor Easel     | 27.55    | 35.80   |           |
| 50245 |           | Literature Rack | 154.80   | 201.25  |           |
| 50245 | roturo ro |                 | 154.80   | 201.25  | ilabiliti |

Literature rack styles may vary based on location and availability.

| Code  | Qty. | Item         | Discount | Regular | Amount |
|-------|------|--------------|----------|---------|--------|
| 50175 |      | Bag Rack     | 105.80   | 137.55  |        |
| 50092 |      | Coat Rack    | 37.70    | 49.00   |        |
| 50093 |      | Garment Rack | 105.80   | 137.55  |        |

| Code  | Qty. Item |                    | Discount | Regular | Amount |
|-------|-----------|--------------------|----------|---------|--------|
| 50101 |           | Chrome Stanchion   | 32.75    | 42.60   |        |
| 50102 |           | Velvet Rope, 7'    | 63.00    | 81.90   |        |
| 50095 |           | Sign Holder, 22x28 | 88.70    | 115.30  |        |

| S                                           | SKIRTING OF EXHIBITOR EQUIPMENT-per linear ft. |  |  |  |  |  |  |  |
|---------------------------------------------|------------------------------------------------|--|--|--|--|--|--|--|
| 50058 Sateen Skirting 10.45 13.60           |                                                |  |  |  |  |  |  |  |
| Discourse color from altisted table costion |                                                |  |  |  |  |  |  |  |