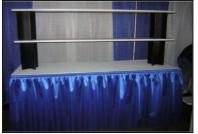

## SHELVING UNITS

**Atlanta Shoe Market** February 23 - 25, 2013 **Cobb Galleria Mall** Atlanta, Georgia

SHELVING UNITS

**Discount Deadline: February 1, 2013** 

#### \*\* All shelves and feet will be delivered to your booth, but it is your responsibility to install them. \*\*

(2) Shelves: 4' (I) x 10" (w) (4) Supports: 13" (h) x 8" (w)

(2) Shelves: 6' (I) x 10" (w) (4) Supports: 13" (h) x 8" (w)

(4) Shelves: 6' (I) x 10" (w) (8) Supports: 13" (h) x 8" (w)

| Item # | Quantity | Description     | Discount Price | Regular Price | Total |
|--------|----------|-----------------|----------------|---------------|-------|
| 50210  |          | 4' 2 Shelf Unit | 26.70          | 52.90         |       |
| 50211  |          | 6' 2 Shelf Unit | 31.05          | 62.15         |       |
| 50212  |          | 4' 4 Shelf Unit | 52.90          | 105.25        |       |
| 50213  |          | 6' 4 Shelf Unit | 62.15          | 124.05        |       |