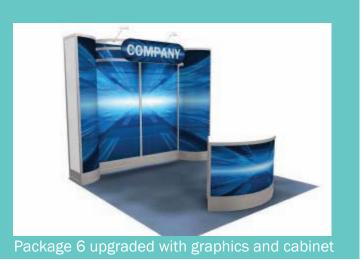

INCLUDE THE FREEMAN METHOD OF PAYMENT FORM WITH YOUR ORDER

| COMPANY NAME                                                 |                                 | I                                                          | BOOTH #:                                                                                           |                           |  |  |
|--------------------------------------------------------------|---------------------------------|------------------------------------------------------------|----------------------------------------------------------------------------------------------------|---------------------------|--|--|
| CONTACT NAME:                                                |                                 |                                                            | PHONE #:                                                                                           |                           |  |  |
| E-MAIL ADDRESS                                               |                                 |                                                            |                                                                                                    |                           |  |  |
| For Assistance, please call 613-748-7180 to                  | speak with one of ou            | ır experts.                                                |                                                                                                    |                           |  |  |
| For                                                          | fast, easy ordering, go         | to www.freemanco.co                                        | om/store                                                                                           |                           |  |  |
|                                                              | ACCESSORIES FO                  | OR RENTAL UNIT                                             | S                                                                                                  |                           |  |  |
| SLATWALL                                                     | CAB                             | INETS                                                      | GONDOL                                                                                             | AS                        |  |  |
|                                                              |                                 |                                                            |                                                                                                    |                           |  |  |
| SHOWCASE<br>48"Wx24"Dx36"H<br># 17551206                     | TO<br>40<br>#1<br>Wit<br>ligi   | IOWCASE DWER "Wx16"Dx79"H 755800 th overhead ht (power not | SHOWCASE<br>TOWER<br>24"Wx24"Dx79"H<br># 1755801<br>With overhead<br>light (power not<br>included) |                           |  |  |
| Qty Part # Description Pri                                   | ount Standard<br>ce Price Total | Qty Part# D                                                | Discount<br>Description Price                                                                      | t Standard<br>Price Total |  |  |
| CABINETS & LOCKS                                             |                                 |                                                            | WALL PANELS                                                                                        |                           |  |  |
| ☐ Black Fabric ☐ Blue Fabric ☐ Grey Fabric                   | ☐ White PVC                     | □Black Fabric □Blue Fabric □Grey Fabric □White PVC         |                                                                                                    |                           |  |  |
| 17305 1м х ½м х 36" High 213.6                               | 65 299.10                       | 173521 1м х 8' High159.85 223.80                           |                                                                                                    |                           |  |  |
| 17306 1 <sub>M</sub> x ½ <sub>M</sub> x 42" High 218.9       |                                 | 173525 ½M x 8' High106.30 148.80                           |                                                                                                    |                           |  |  |
| 17308 2m x ½m x 36" High 257.0                               |                                 | SL                                                         | ATWALLS - MAPLE ONLY                                                                               |                           |  |  |
| 17309 2M x ½M x 42" High 257.0                               |                                 | 1736100 1м х 8                                             | ' High281.25                                                                                       | 393.75                    |  |  |
| 173011 1 <sub>M</sub> Radius x ½ <sub>M</sub> x 42" H. 218.5 |                                 |                                                            | GONDOLAS                                                                                           |                           |  |  |
| 17301 Cabinet Lock 20.0                                      | 0 28.00                         |                                                            | ue Fabric Grey Fabric '                                                                            |                           |  |  |
|                                                              |                                 |                                                            | Sided 1 <sub>M</sub> x 4' High153.10                                                               |                           |  |  |
| SHOWCASE - Grey PVC o                                        | only                            | 1                                                          | Sided 1м x 8' High238.55 :<br>Sided 1м x 4' High214.35 :                                           |                           |  |  |
| 1755800 Showcase 40"W x 16"D x 79"H                          | 434.50 608.30                   |                                                            | Sided 1M x 8' High305.70                                                                           |                           |  |  |
| 1755801 Showcase 24"W x 24"D x 79"H                          |                                 |                                                            |                                                                                                    |                           |  |  |
| 17551206 Showcase 48"W x 24"D x 36"H.                        | 197.60 276.65                   |                                                            |                                                                                                    |                           |  |  |
|                                                              |                                 |                                                            |                                                                                                    |                           |  |  |
|                                                              |                                 |                                                            |                                                                                                    |                           |  |  |
|                                                              |                                 |                                                            | TOTAL COST                                                                                         |                           |  |  |
|                                                              |                                 |                                                            |                                                                                                    |                           |  |  |