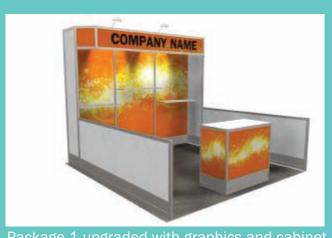

## **BOOTH EQUIPMENT**

Each 8' X 10' black draped booth will include an 8' high back wall, 3' high side walls, one 6' skirted table, two chairs, one wastebasket and one 7' X 44' ID sign (text only).