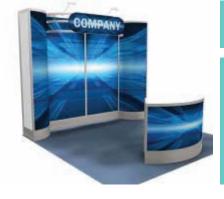

## **BOOTH EQUIPMENT**

Each 8' X 10' black draped booth will include an 8' high back wall, 3' high side walls, one 6' skirted table, two chairs, one wastebasket and one 7' X 44' ID sign (text only).