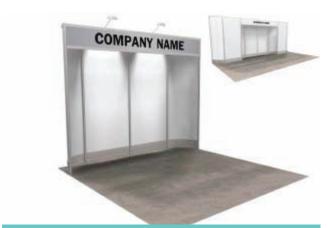

## **BOOTH EQUIPMENT**

Each 8' X 10' black draped booth will include an 8' high back wall, 3' high side walls, one 6' skirted table, two chairs, one wastebasket and one 7' X 44' ID sign (text only).