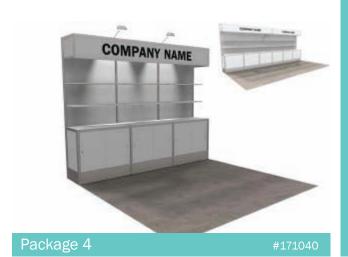

|
|                    |                   |                  |                                              |                                         | TOTA                | L COST             |                         |
|                    |                   |                  |                                              |                                         |                     |                    |                         |
|                    |                   |                  |                                              | Sub-Total                               | + 13% HST           |                    | OTAI                    |



## RENTAL EXhibits





Package 1 upgraded with graphics and cabinet



Package 2



Package 2 upgraded with graphics and cabinet

















Power and labour to hang the lights are included in our standard rental exhibit package price. Power consumption not to exceed 500 watts

**Questions?** All packages can be customized or modified, depending on your specific requirements. To speak to a rental exhibit specialist, or for custom components, call the number listed on Quick Facts. For fast, easy ordering, go to www.freemanco.com.

## Carpet Color Options - Classic Carpet









## Color Options - Fabric and Hardwall Panels









## **Upgraded Carpet Color Options - Prestige Carpet**









\* Available inhouse. All other colours require 45 days notice. Orders received after 45 days will not be guaranteed.

## Questions?

All packages can be customized or modified. To speak to a rental exhibit specialist call t