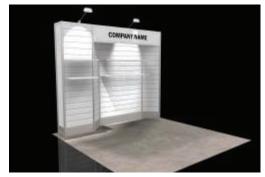

INCLUDE THE FREEMAN METHOD OF PAYMENT FORM WITH YOUR ORDER

| COMPANY NAME                                                 |                                 | I                                                          | BOOTH #:                                                                                           |                           |  |  |
|--------------------------------------------------------------|---------------------------------|------------------------------------------------------------|----------------------------------------------------------------------------------------------------|---------------------------|--|--|
| CONTACT NAME:                                                |                                 |                                                            | PHONE #:                                                                                           |                           |  |  |
| E-MAIL ADDRESS                                               |                                 |                                                            |                                                                                                    |                           |  |  |
| For Assistance, please call 613-748-7180 to                  | speak with one of ou            | ır experts.                                                |                                                                                                    |                           |  |  |
| For                                                          | fast, easy ordering, go         | to www.freemanco.co                                        | om/store                                                                                           |                           |  |  |
|                                                              | ACCESSORIES FO                  | OR RENTAL UNIT                                             | S                                                                                                  |                           |  |  |
| SLATWALL                                                     | CAB                             | INETS                                                      | GONDOL                                                                                             | AS                        |  |  |
|                                                              |                                 |                                                            |                                                                                                    |                           |  |  |
| SHOWCASE<br>48"Wx24"Dx36"H<br># 17551206                     | TO<br>40<br>#1<br>Wit<br>ligi   | IOWCASE DWER "Wx16"Dx79"H 755800 th overhead ht (power not | SHOWCASE<br>TOWER<br>24"Wx24"Dx79"H<br># 1755801<br>With overhead<br>light (power not<br>included) |                           |  |  |
| Qty Part # Description Pri                                   | ount Standard<br>ce Price Total | Qty Part# D                                                | Discount<br>Description Price                                                                      | t Standard<br>Price Total |  |  |
| CABINETS & LOCKS                                             |                                 |                                                            | WALL PANELS                                                                                        |                           |  |  |
| ☐ Black Fabric ☐ Blue Fabric ☐ Grey Fabric                   | ☐ White PVC                     | □Black Fabric □Blue Fabric □Grey Fabric □White PVC         |                                                                                                    |                           |  |  |
| 17305 1м х ½м х 36" High 213.6                               | 65 299.10                       | 173521 1м х 8' High159.85 223.80                           |                                                                                                    |                           |  |  |
| 17306 1 <sub>M</sub> x ½ <sub>M</sub> x 42" High 218.9       |                                 | 173525 ½M x 8' High106.30 148.80                           |                                                                                                    |                           |  |  |
| 17308 2m x ½m x 36" High 257.0                               |                                 | SL                                                         | ATWALLS - MAPLE ONLY                                                                               |                           |  |  |
| 17309 2M x ½M x 42" High 257.0                               |                                 | 1736100 1м х 8                                             | ' High281.25                                                                                       | 393.75                    |  |  |
| 173011 1 <sub>M</sub> Radius x ½ <sub>M</sub> x 42" H. 218.5 |                                 |                                                            | GONDOLAS                                                                                           |                           |  |  |
| 17301 Cabinet Lock 20.0                                      | 0 28.00                         |                                                            | ue Fabric Grey Fabric '                                                                            |                           |  |  |
|                                                              |                                 |                                                            | Sided 1 <sub>M</sub> x 4' High153.10                                                               |                           |  |  |
| SHOWCASE - Grey PVC o                                        | only                            | 1                                                          | Sided 1м x 8' High238.55 :<br>Sided 1м x 4' High214.35 :                                           |                           |  |  |
| 1755800 Showcase 40"W x 16"D x 79"H                          | 434.50 608.30                   |                                                            | Sided 1M x 8' High305.70                                                                           |                           |  |  |
| 1755801 Showcase 24"W x 24"D x 79"H                          |                                 |                                                            |                                                                                                    |                           |  |  |
| 17551206 Showcase 48"W x 24"D x 36"H.                        | 197.60 276.65                   |                                                            |                                                                                                    |                           |  |  |
|                                                              |                                 |                                                            |                                                                                                    |                           |  |  |
|                                                              |                                 |                                                            |                                                                                                    |                           |  |  |
|                                                              |                                 |                                                            | TOTAL COST                                                                                         |                           |  |  |
|                                                              |                                 |                                                            |                                                                                                    |                           |  |  |