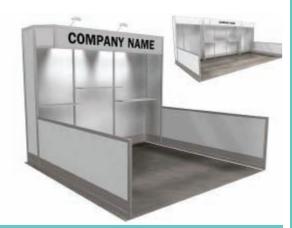

## **BOOTH EQUIPMENT**

Each 8' X 10' black draped booth will include an 8' high back wall, 3' high side walls, one 6' skirted table, two chairs, one wastebasket and one 7' X 44' ID sign (text only).