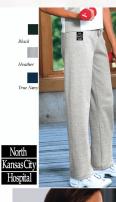

## Port Authority® - Ladies Stretch Blend Yoga Pant. L465Y

Fabric/Style: 7-ounce, 95/5 cotton/spandex, 1 x 1 rib construction; elastic waist with drawstring, straight leg.

Ladies sizes: XS-XXL; Plus 1X, Plus 2X \$18.00 \$19.00 \$21.00 \$22.00