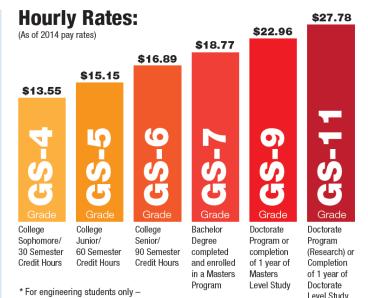

http://pathways.ksc.nasa.gov/

GS7 - \$21.38 per hour • GS9 - \$26.15 per hour

| Usajobs.gov<br>Announcement # | Preferred Majors                                                                                                                                                                                                         | GS Levels      | Possible # of<br>Positions |
|-------------------------------|--------------------------------------------------------------------------------------------------------------------------------------------------------------------------------------------------------------------------|----------------|----------------------------|
| KS14I0019                     | Electrical Engineering, Industrial Engineering, Mechanical Engineering, Computer Engineering, Computer Science, Aerospace Engineering, Materials Science, Materials Engineering, Civil Engineering, Chemical Engineering | GS-4 thru GS-9 | 18                         |
| KS14I0020                     | Accounting, Finance, & Business                                                                                                                                                                                          | GS-4 thru GS-9 | 2                          |
| KS14I0021                     | Accounting                                                                                                                                                                                                               | GS-7 thru GS-9 | 1                          |
| KS14I0022                     | Education                                                                                                                                                                                                                | GS-4 thru GS-6 | 1                          |
| KS14I0023                     | Business                                                                                                                                                                                                                 | GS-4 thru GS-6 | 2                          |
| KS14I0024                     | Atmospheric Physics, Physics                                                                                                                                                                                             | GS-7 thru GS-9 | 2                          |
| KSI410025                     | Computer Engineering, Electrical Engineering, Computer Science, Information Technology                                                                                                                                   | GS-4 thru GS-6 | 2                          |
| KS14I0026                     | Biology, Pre-Med                                                                                                                                                                                                         | GS-4 thru GS-6 | 1                          |
| KS14I0027                     | Homeland Security, Emergency Management, Criminal Justice,<br>Security Administration                                                                                                                                    | GS-4 thru GS-6 | 1                          |