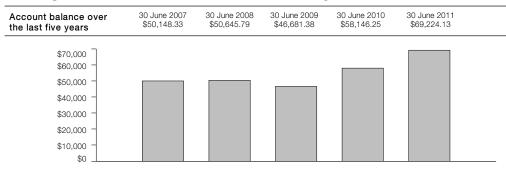

out                                                      | \$0.00      |
| Insurance premiums                                                | -\$1,993.95 |
| Government contributions tax                                      | -\$818.76   |
| Fees paid directly from your account                              | -\$394.24   |
| Fees rebated to your account                                      | \$326.79    |
| Investment earnings                                               | \$6,505.56  |
| Closing balance on 30 June 2011                                   | \$69,224.13 |
| Your closing balance consists of:                                 |             |
| Money you generally can't access until you retire or reach age 65 | \$69,224.13 |

(Preserved)

# How your account balance has changed



# MLC MasterKey Business Super Your annual statement to 30 June 2011

## Your beneficiaries

| Name           | Type of nomination | Relationship | Percentage | When lapses   |
|----------------|--------------------|--------------|------------|---------------|
| Challon Sample | Non-Binding        | Spouse       | 100.00%    | Doesn't lapse |

# Your insurance<sup>\*</sup> and benefits at 30 June 2011

|                                 | Your insured<br>amount | Benefit payable |
|---------------------------------|------------------------|-----------------|
| Death                           | \$357,484.00           | \$426,708.13    |
| Total and Permanent Disablement | \$357,484.00           | \$426,708.13    |

\* Any insurance paid will be subject to the terms and conditions in the in