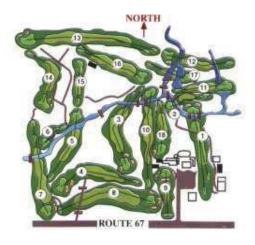

# BALLSTON SPA COUNTRY CLUB "...the best kept secret in Northeast New York."

A member-owned, semi-private golf course located just minutes from Saratoga Springs, NY. BSCC is a beautiful tree-lined course that has 18 spectacular holes of golf with conditions that are always top notch. While only 6300 yards, its narrow fairways and small undulating greens make it challenging for all levels of golfers. A fully stocked Pro Shop and an all-grass driving range await your arrival. Enjoy lunch or dinner in our Clubhouse after your round.

http://www.ballstonspacc.com/

PRESENTED BY:

Northeast Chiefs of Police Conference

August 23, 2004
Ballston Spa Country Club

Ballston Spa Country Club Route 67 Ballston Spa, NY 12020

You are cordially invited to attend the