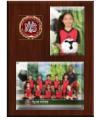

# **SAMPLES**



# SEASON SPECIAL Autograph Page \$15

Custom to each sport. Features the Team Photo and Team Name with space for your teammates to sign. Printed on an 8x10.

Write it in the "Season Special" section of your photo order form:





# **Magazine Cover**

Custom to each sport. Personalized with the player's photo, name, and team name. Printed on a glossy 8x10.





# **Prints** starting under \$10

and wallet-size.





### 25 Trader Cards

Custom to each sport. Personalized with the player's photo, name, team name, position, age, height and weight. Printed on thick cardstock.

9x12 Large Wooden Plaque Inserted 3x5 Individual Photo Inserted 5x7 Team Photo

- (2) 5x7 Individual Photos
- (8) Individual Wallets



# Package A

8x10 Individual Photo











# Individual **Key Chain**

Wallet-sized Individual Photo on each side.

# **Team Key** Chain

Wallet-sized Team Photo on each side.

# 2 Combo Key Chains

Each key chain contains a wallet-sized Individual and a Team Photo.



### 3" Photo Magnet



#### **Coach Plaque** Wooden Plaque with inserted 5x7 Team Photo. Engraved "Thank You" plate.

### (4) Wallets

(2) 3x5 Individual Photos 5x7 Individual Photo

5x7 Team Photo

8x10 Individual Photo

### **Memory Mate**

Inserted 3x5 Individual Photo Inserted 5x7 Team Photo

#### Large Wooden Plaque Inserted 3x5 Individual Photo

Inserted 5x7 Team Photo

\*Products shown may be subject to change.

# Package B

9x12 Large Wooden Plaque Inserted 3x5 Individual Photo Inserted 5x7 Team Photo

- (2) 3x5 Individual Photos
- (8) Individual Wa