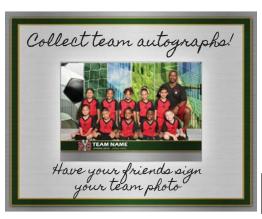

# SEASON SPECIAL Autograph Page \$15

Custom to each sport. Features the Team Photo and Team Name with space for your teammates to sign. Printed on an 8x10.

Write it in the "Season Special" section of your photo order form: