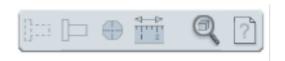

### 2-D Navigation Bar

The question icon on the right of this tool bar will display the pop up window with simple-to-follow mouse navigation and button options.

**3-D Model Navigation Bar** 

### **3-D Model Navigation Bar Descriptions**

#### **Icons from left to Right**

| ACTION | ICON | 3-D MODEL NAVIGATION BAR DESCRIPTIONS     |  |  |
|--------|------|-------------------------------------------|--|--|
| 1      | 13   | Hidden Line Representation                |  |  |
| 2      | B    | Shaded Representation                     |  |  |
| 3      | B,   | Shaded with Lines Representation          |  |  |
| 4      | 9    | Zoom Fit to Window                        |  |  |
| 5      | 9    | Front View                                |  |  |
| 6      | #    | Rear View                                 |  |  |
| 7      |      | Left View                                 |  |  |
| 8      |      | Right View                                |  |  |
| 9      |      | Top View                                  |  |  |
| 10     |      | Bottom View                               |  |  |
| 11     |      | Isometric (Default) View                  |  |  |
| 12     | X    | Zoom to Fit Window                        |  |  |
| 13     | A    | Help Menu (Toggle On/Off; See Right)      |  |  |
| 14     |      | Adjust PC Processor/Graphic Adpater Speed |  |  |