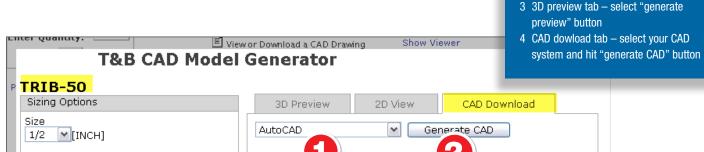

#### **CAD Download Quick Tips**

- 1 Register or Login
- 2 Select the size you want
- 3 3D preview tab select "generate preview" button
- 4 CAD dowload tab select your CAD system and hit "generate CAD" button

TRIB-50
Sizing Options

1/2 3/4

1 1/2

3 1/2

✓ [INCH]

The image at right depicts the 3" version of the 3/8" bushing that we initially viewed.

# T&B CAD Library Help Guide

**CAD Download Quick Tips** 

Register or Login
 Select the size you want

Use the scroll bar to locate the CAD software and/or drawing type you wish to download.

- 1. Click on the desired software choice and then
- 2. Click on Generate CAD button