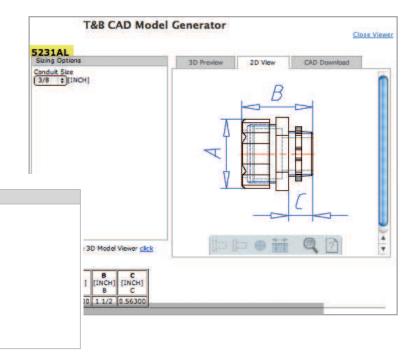

#### **Default View - 2-D Model**

The Show Viewer link will open a new pane inside the detailed web catalog page you are currently viewing. By default, you will be shown the 2-D View of the current T&B Catalog Number.

- 1. T&B Catalog Number you are viewing (TRIB-50 example)
- 2. 2-D View (Default View)
- 3. 2-D Navigation Bar
- 4. Sizing Options (alternate sizes available)
- 5. Key Dimensions for item shown
- 6. Link to this Help Guide
- 7. Close Viewer (Return to Web Catalog Data Sheet Page)

**Note**: Your initial drawing will take 15-30 seconds to generate due to loading the model generator; subsequent drawings are relatively faster.