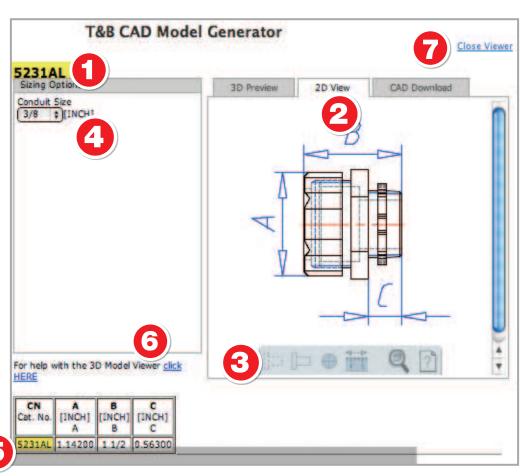

#### **Default View - 2-D Model**

The Show Viewer link will open a new pane inside the detailed web catalog page you are currently viewing. By default, you will be shown the 2-D View of the current T&B Catalog Number.

- 1. T&B Catalog Number you are viewing (TRIB-50 example)
- 2. 2-D View (Default View)
- 3. 2-D Navigation Bar
- 4. Sizing Options (alternate sizes available)
- 5. Key Dimensions for item shown
- 6. Link to this Help Guide
- 7. Close Viewer (Return to Web Catalog Data Sheet Page)

**Note**: Your initial drawing will take 15-30 seconds to generate due to loading the model generator; subsequent drawings are relatively faster.

# Alternate Size Views (works for both 2-D and 3-D models)

Should users desire to view alternate sizes for this basic configuration, they can choose available sizes from the drop down box(es) when applicable.

TRIB-50
Sizing Options

1/2 3/4

1 1/2

3 1/2

✓ [INCH]

The image at right depicts the 3" version of the 3/8" bushing that we initially viewed.