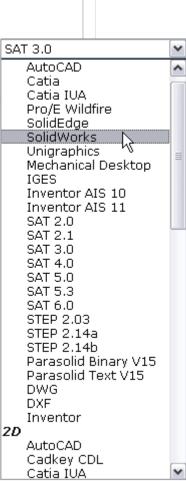

# T&B CAD Library Help Guide

**CAD Download Quick Tips** 

Register or Login
 Select the size you want

Use the scroll bar to locate the CAD software and/or drawing type you wish to download.

- 1. Click on the desired software choice and then
- 2. Click on Generate CAD button