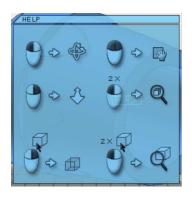

### 3-D Help Menu Mouse Navigation, from Top Left to Bottom Right:

- Left Mouse Button (Click & Hold) **TO** Rotate
- Left & Right Mouse Buttons (Click & Hold TO Pan
- Right Mouse Button (Click, Hold and Move Up) TO Zoom Up; (Click, Hold & Move Down) TO Zoom Down
- Left Mouse Button (Double Click) **TO** Zoom Fit to Window
- Right Mouse Button (Click on Shaded View) TO Hidden Line Representation
- Left Mouse Button (Double Click) TO Zoom Fit to Window