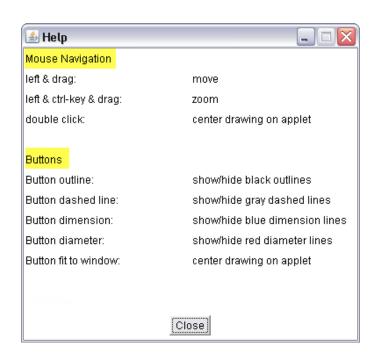

### 2-D Navigation Bar

The question icon on the right of this tool bar will display the pop up window with simple-to-follow mouse navigation and button options.

### 3-D Help Menu Mouse Navigation, from Top Left to Bottom Right:

- Left Mouse Button (Click & Hold) **TO** Rotate
- Left & Right Mouse Buttons (Click & Hold TO Pan
- Right Mouse Button (Click, Hold and Move Up) TO Zoom Up; (Click, Hold & Move Down) TO Zoom Down
- Left Mouse Button (Double Click) **TO** Zoom Fit to Window
- Right Mouse Button (Click on Shaded View) TO Hidden Line Representation
- Left Mouse Button (Double Click) TO Zoom Fit to Window