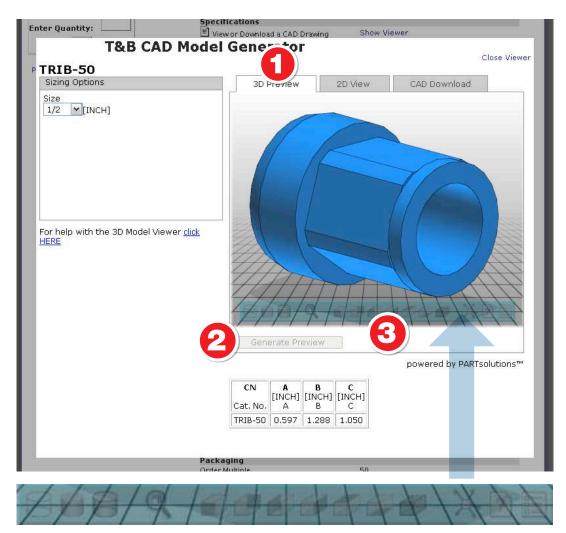

#### **3-D Preview**

Users can access the 3-D Model in two easy steps.

- 1. Click on the 3D Preview Tab
- 2. Click on the Generate Preview button

The Navigation bar (number 3 in diagram below) will be described on the next page where you may manipulate the 3-D model in a variety of ways. Likewise, users may view alternate sizes of these 3-D views as well.

**3-D Model Navigation Bar** 