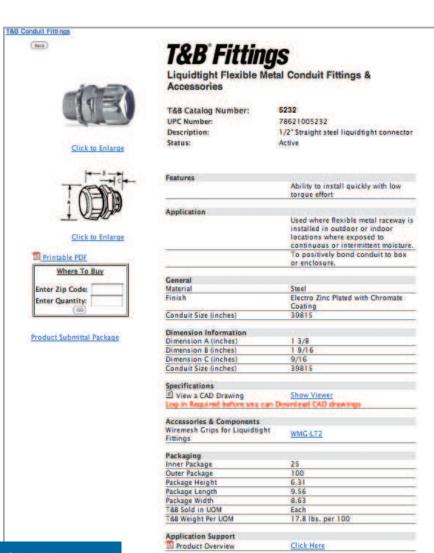

#### **Default View - 2-D Model**

The Show Viewer link will open a new pane inside the detailed web catalog page you are currently viewing. By default, you will be shown the 2-D View of the current T&B Catalog Number.

- 1. T&B Catalog Number you are viewing (TRIB-50 example)
- 2. 2-D View (Default View)
- 3. 2-D Navigation Bar
- 4. Sizing Options (alternate sizes available)
- 5. Key Dimensions for item shown
- 6. Link to this Help Guide
- 7. Close Viewer (Return to Web Catalog Data Sheet Page)

**Note**: Your initial drawing will take 15-30 seconds to generate due to loading the model generator; subsequent drawings are relatively faster.