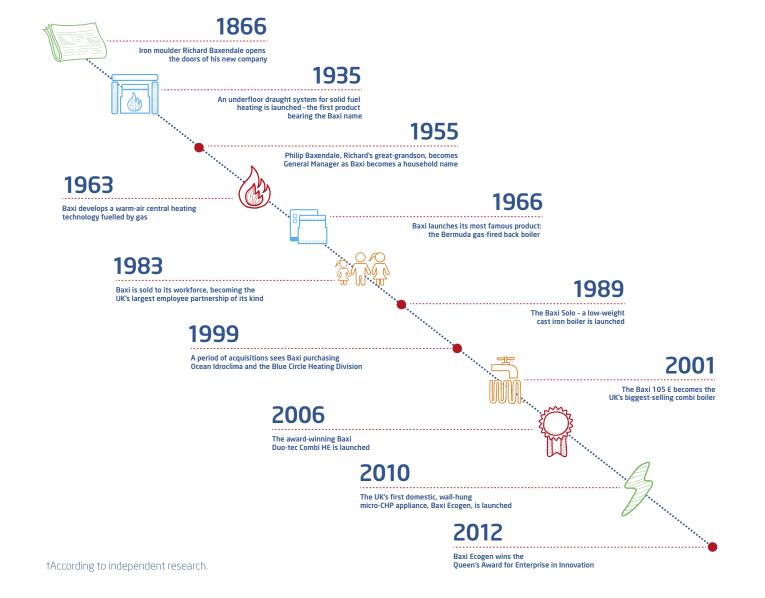

## A BRIEF HISTORY OF BAXI

Baxi has been manufacturing in the UK for nearly 150 years. It has a heritage of providing cutting edge heating products for homes and is the best known boiler manufacturer amongst homeowners<sup>t</sup>.