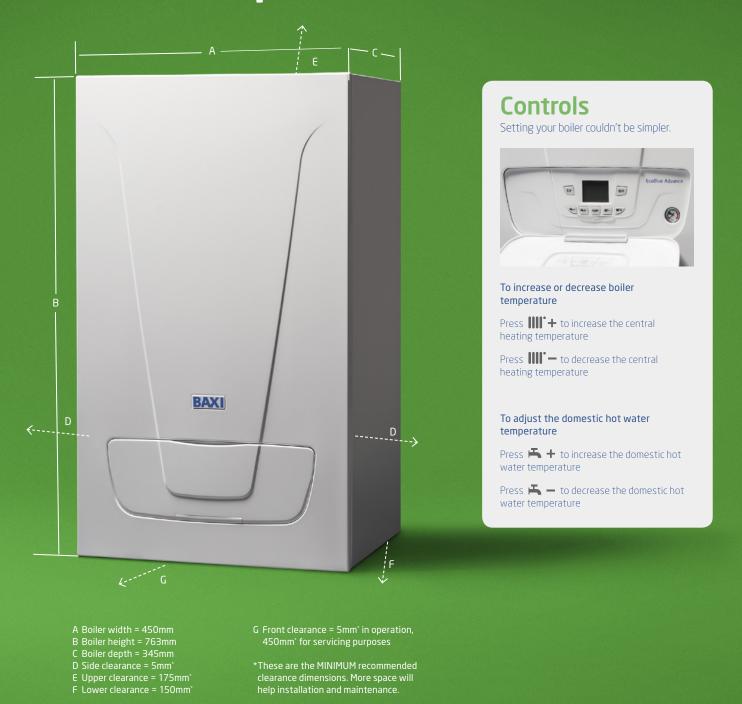

# Baxi EcoBlue **Advance Combi**

The Baxi EcoBlue Advance Combi has an attractive finish and simple to use controls, and its proven technology will make it a reliable and energy efficient boiler for any home.

| Key features                                                                 | Benefits                                                     |  |  |
|------------------------------------------------------------------------------|--------------------------------------------------------------|--|--|
| Outputs: 24kW, 28kW, 33kW, 40kW                                              | Cupboard fit for discreet siting                             |  |  |
| Exceptional hot water flow rate of up to 16.4 litres per minute <sup>†</sup> | Increased comfort and convenience, even in bigger properties |  |  |
| Easy to use controls                                                         | For extra comfort                                            |  |  |