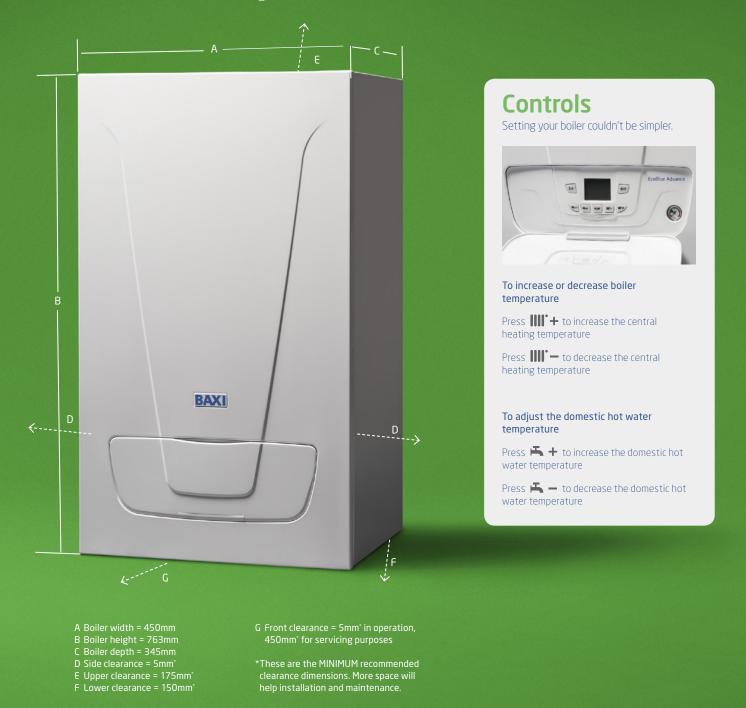

# Baxi EcoBlue **Advance Combi**

The Baxi EcoBlue Advance Combi has an attractive finish and simple to use controls, and its proven technology will make it a reliable and energy efficient boiler for any home.

| Key features                                                                 | Benefits                                                     |
|------------------------------------------------------------------------------|--------------------------------------------------------------|
| Outputs: 24kW, 28kW, 33kW, 40kW                                              | Cupboard fit for discreet siting                             |
| Exceptional hot water flow rate of up to 16.4 litres per minute <sup>‡</sup> | Increased comfort and convenience, even in bigger properties |
| Easy to use controls                                                         | For extra comfort                                            |