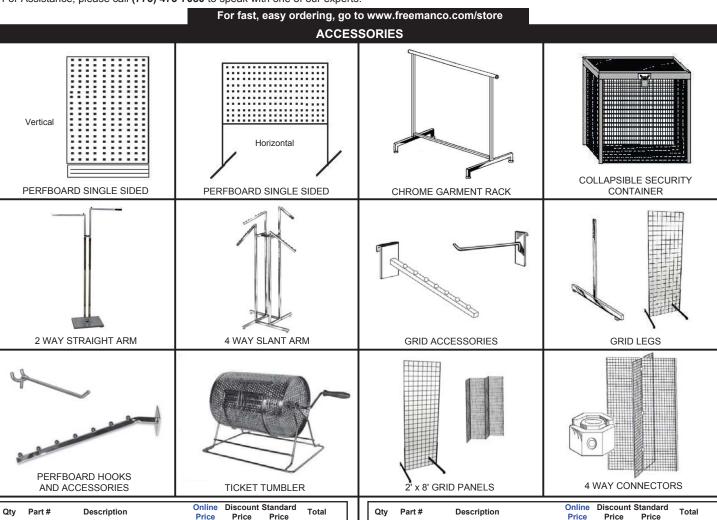

### **BOOTH EQUIPMENT**

Each 8' x 8' booth will be set with 8' high black backwall drape, 3' high black side dividers, (1) 6' x 30" black skirted table, (2) Limerick® chairs by Herman Miller, (1) wastebasket and a 7" x 44" one-line identification sign.