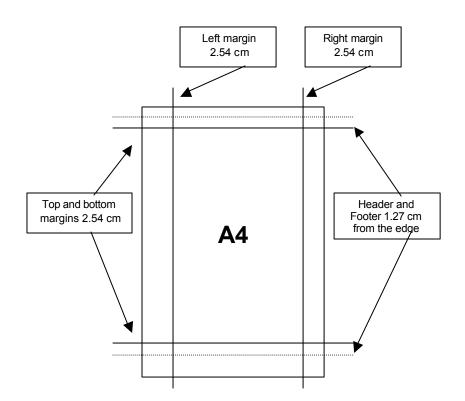

#### Page layout

Use A4 paper. Figure 1 shows the margin settings to use.

FIGURE 1 Diagram of page margins