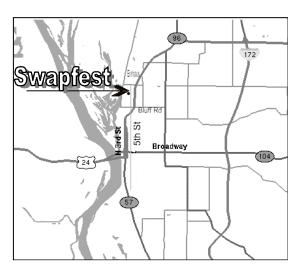

Radio Club

W9AWE - W9OAB - Quincy, Illinois

## **Annual Ham Radio and Computer**

## **SWAPFEST 2013**





Admission is \$5.00 per person at the gate.

Advance tickets are \$4.00, Children under 12 are free.

All prepaid advanced tickets will be held at the gate and entered in the main prize drawings if not claimed. Must be present to win prizes except for the top 3 prizes.

ARRL VEC testing for all license classes at 12:30PM Reservations advised as walk-in testing space may be limited. Cut off for reservations is 8 PM Aug 8th. Testing is off-site at The American Red Cross at 3000 N. 23<sup>rd</sup> Street, Quincy, IL. Contact NB9Q at (217) 224-8526 or <a href="mailto:nb9q@arrl.net">nb9q@arrl.net</a> for info.

A Commercial Vendors list will be updated closer to the day of the event.



SPECIAL

SERVICE CLUB

Outdoor Tailgating Space is FREE with paid admission.

Indoor Flea Market space is available: Contact: NG9R at (217) 430-2046 or ng9r@arrl.net

Talk-In on 147.03 (+)/103.5 Hz. Plenty of convenient parking. Food and drinks available on the grounds.

Indoor vendor and food concession area is air conditioned for your comfort!

This flyer may be downloaded at:

http://www.w9awe.org/Swapfest2013.pdf

| MAIL WITH PAYMENT ENCLOSED TO:<br>Western Illinois Amateur Radio Club<br>P.O. Box 3132<br>Quincy, Illinois 62305-3132 |             | Motels & Directions: Information Available On Request Indoor Table Prices: \$6 for 1 - 4 ft Table |
|-----------------------------------------------------------------------------------------------------------------------|-------------|-----