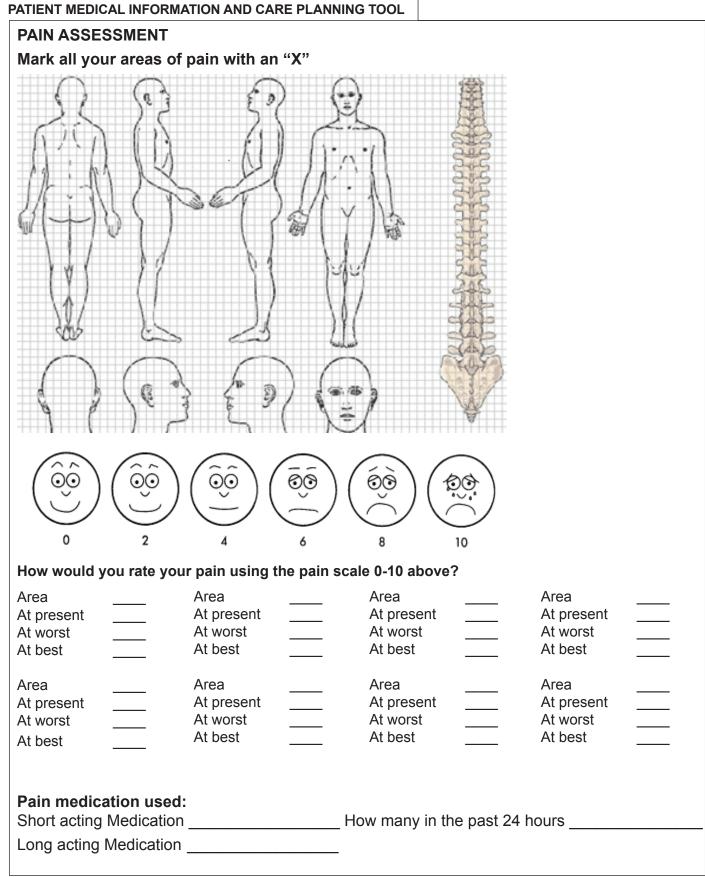

# PATIENT MEDICAL INFORMATION AND CARE PLANNING TOOL

| Patient Name:                                                              |                                                                                                                  | Dat                                                                                                          | e:                                                                                                       |
|----------------------------------------------------------------------------|------------------------------------------------------------------------------------------------------------------|--------------------------------------------------------------------------------------------------------------|----------------------------------------------------------------------------------------------------------|
| Age: Date of Birth:                                                        | What name                                                                                                        | do you prefer we call you                                                                                    | ?                                                                                                        |
| Address:                                                                   | City:                                                                                                            |                                                                                                              | State:Zip:                                                                                               |
|                                                                            |                                                                                                                  |                                                                                                              |                                                                                                          |
|                                                                            | Primary Care Doc                                                                                                 |                                                                                                              |                                                                                                          |
| Other doctors to receive co                                                | opies of records :                                                                                               |                                                                                                              |                                                                                                          |
| Primary insurance:                                                         |                                                                                                                  |                                                                                                              |                                                                                                          |
|                                                                            |                                                                                                                  |                                                                                                              | Group number                                                                                             |
| Secondary insurance:                                                       |                                                                                                                  |                                                                                                              |                                                                                                          |
| Secondary ID number:                                                       | Grou                                                                                                             | p name                                                                                                       | Group number                                                                                             |
| CHIEF COMPLAINT /                                                          | HISTORY OF PRESEN                                                                                                | IT ILLNESS (Describe v                                                                                       | vhy you have been referred here                                                                          |
|                                                                            |                                                                                                                  |                                                                                                              |                                                                                                          |
| SYMPTOM REVIEW (                                                           | Circle symptoms that apply)                                                                                      | :                                                                                                            |                                                                                                          |
| <b>GENERAL</b><br>Fevers<br>Night Sweats<br>Weight Loss<br>Fatigue<br>Pain | <b>CARDIOVASCULAR</b><br>Chest Pain / Angina<br>Irregular Beats<br>Racing / Fluttering<br>Murmur<br>Leg Swelling | HEMATOLOGY<br>Blood Clots:<br>DVT or PE<br>Abnormal bleeding<br>Big Lymph Glands<br>Anemia<br>Blood Disorder | BONE / JOINTS<br>Bone Pain<br>Muscle Pain<br>Back Pain<br>Arthritis                                      |
| HEAD/NECK<br>Mouth Sores<br>Hoarse Voice<br>Poor Taste<br>PSYCHOLOGIC      | RESPIRATORY<br>Short of Breath<br>Cough<br>Coughing Blood<br>Snoring                                             | <b>URINARY</b><br>Burning / Pain<br>Blood in Urine<br>Kidney Stones<br>Frequent at Night                     | Scleroderma<br>Dermatomyositis<br>Inflammatory Bowel<br>Disease<br>Crohn's Disease<br>Ulcerative Colitis |
| Worried / Anxious<br>Sad / Depressed<br>Insomnia                           | INFECTIOUS<br>HIV Risk / Exposure<br>TB Exposure<br>Hepatitis Exposure<br>Frequent Infections                    | Dribbling<br>Incontinence<br>NEUROLOGIC                                                                      | <b>MALE</b><br>Erectile Dysfunction<br>Enlarged Prostate                                                 |
| Nausea<br>Diarrhea<br>Constipation<br>Abdominal Pain                       | Recent Antibiotics<br>ENDOCRINE<br>Thin Bones                                                                    | Headaches<br>Vision Changes<br>Numbness / Tingling<br>Weakness                                               | <b>FEMALE</b><br>Breast Lumps<br>Vaginal Bleeding / Spotting                                             |