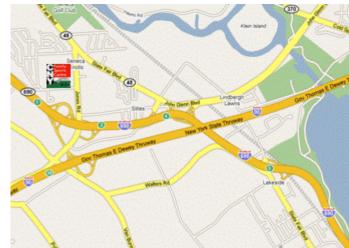

#### Conveniently located off Route 690 at Jones Road or Exit 39 of the NYS Thruway

Check us out on the web at: www.CNYFSC.com