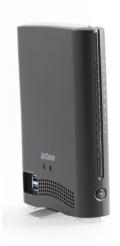

## FREE NP900N Wireless USB Adapter worth \$69.95 with every NF2 purchased

Simply purchase an NF2 Dual Band WiFi Gigabit Hub between the 1st of May 2012 and the 31st of May 2012 and claim a bonus NP900N Wireless USB Adapter (RRP \$69.95) by sending this redemption form and your proof of purchase to NetComm before 15th of June 2012