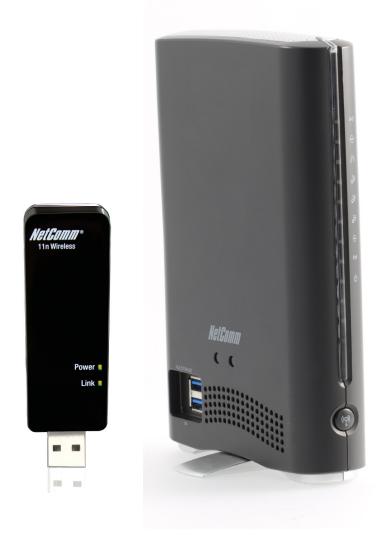

## FREE NP900N Wireless USB Adapter worth \$69.95 with every NF2 purchased

Simply purchase an NF2 Dual Band WiFi Gigabit Hub between the 1st of May 2012 and the 31st of May 2012 and claim a bonus NP900N Wireless USB Adapter (RRP \$69.95) by sending this redemption form and your proof of purchase to NetComm before 15th of June 2012