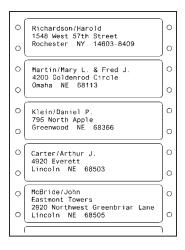

### **Client Mailing Labels**

### Report Writer Name

### LABEL1X4

Client mailing labels can be generated using the Report Writer included with PracticeMaster with a 1" by 4" label format. This report is sorted by zip code in Client Name order and allows you to specify a range of Client IDs. As with all Report Writer reports, you can modify this report to meet your needs. For example, you can add a Selection Expression to only select specified clients. Or, as another example, you can add a Selection Expression to only select clients whose **Date Opened** field is greater than 01/01/14.