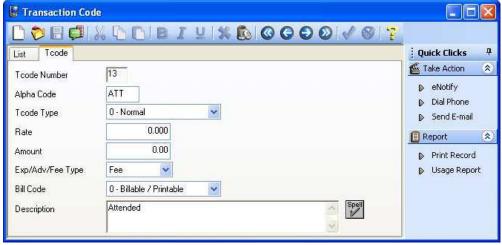

### **Transaction Code List**

### Report Writer Name

**TCODE** 

The Transaction Code List is a Report Writer report included with PracticeMaster and can be modified as desired. This report includes all transaction codes present in PracticeMaster. It can be generated in alphabetical or numerical order.