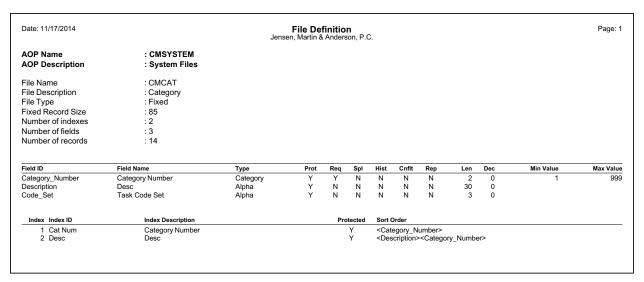

# Category List

### Report Writer Name

### CATEGORY

The Category List is a Report Writer report included with PracticeMaster and can be modified as desired. This report includes all categories present in PracticeMaster. It can be generated in alphabetical order based on the category description or numerical order based on the category number.