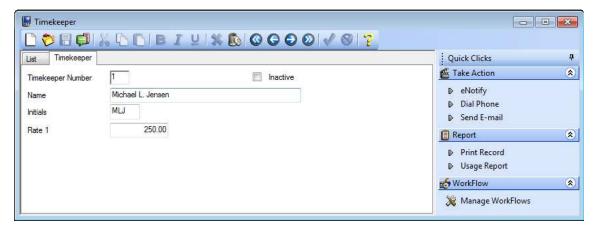

# **Timekeeper List**

### Report Writer Name TMKRLIST

The Timekeeper List is a Report Writer report included with PracticeMaster and can be modified as desired. This report includes all timekeepers present in PracticeMaster. An \* next to the timekeeper's name indicates the timekeeper is marked as an inactive timekeeper. It can be generated in alphabetical

or numerical order. The alphabetical list sorts the timekeepers in alphabetical order by last name.