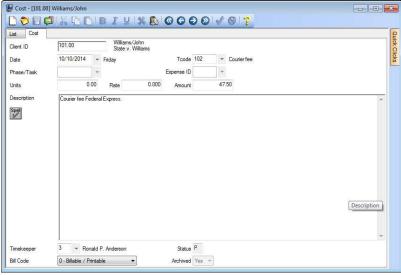

ig. D-10, Note Tab in the Journal File



Fig. D-11, E-mail Tab in the Journal File



Fig. D-12, **Time Task** Tab in the Journal File



Fig. D-13, Phone Task Tab in the Journal File



Fig. D-14, Research Tab in the Journal File



Fig. D-15, Tabs3 Tab in the Journal File

## CMDOCMGT - Document Management File



Fig. D-16, Doc Mgmt Tab in the Document Management File

8 Client/File Extension

10 Date Generated

11 Performed By 12 Responsible

JrnlSeqNo/Attachment Filename

Client/File Extension

Date Generated

Performed By Responsible

JrnlSeqNo/Attachment Filename

<Client\_ID><File\_Extension><EntryOrder>
<Jrnl\_SeqNo><Attachment\_FileName><EntryOrder>

<Date><Client ID>

<User\_ID><Date>
<Resp><Date>



CMFEE - Fee File



Fig. D-17, Fee Tab in the Fee File



CMCOST - Cost File



Fig. D-18, Cost Tab in the Cost File



CMCALCOD - Calendar Code File



Fig. D-19, Calendar Code Tab in the Calendar Code File



CMEMPL - Timekeeper File



Fig. D-20, Timekeeper Tab in the Timekeeper File



CMCAT - Category



Fig. D-21, Category Tab in the Category File



CMTCODE - Transaction Code File



Fig. D-22, Tcode Tab in the Transaction Code File



CMTBCODE - Task Code File



Fig. D-23, Task Code Tab in the Task Code File



CMLOC - Location File



Fig. D-24, Location Tab in the Location File



RELCNTCT - Related Contacts File



Fig. D-25, Related Contacts Tab in the Related Contacts File



CMENOTE - eNote File



Fig. D-26, eNote Tab of the eNote File



Fig. D-27, Send eNote Window