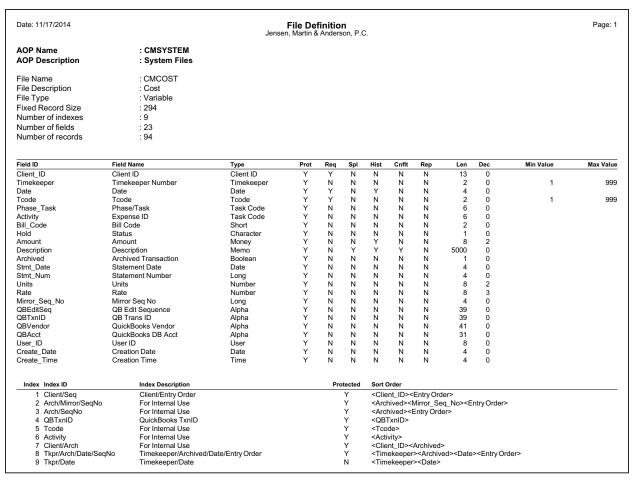

### Maintenance | File Maintenance | Print AOP List

The Area of Practice List is accessed via File Maintenance by right-clicking **System Files** and selecting **Print AOP List**. This report includes all of the Areas of Practice present in PracticeMaster. This report cannot be modified.