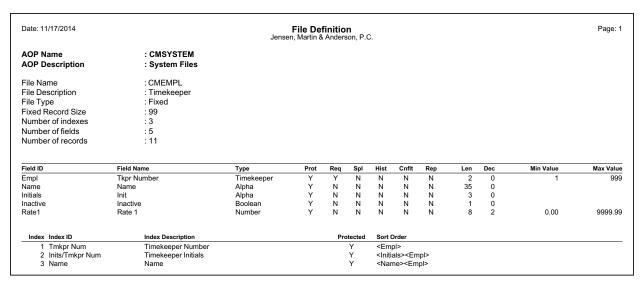

# **Timekeeper List**

### Report Writer Name TMKRLIST

The Timekeeper List is a Report Writer report included with PracticeMaster and can be modified as desired. This report includes all timekeepers present in PracticeMaster. An \* next to the timekeeper's name indicates the timekeeper is marked as an inactive timekeeper. It can be generated in alphabetical

or numerical order. The alphabetical list sorts the timekeepers in alphabetical order by last name.