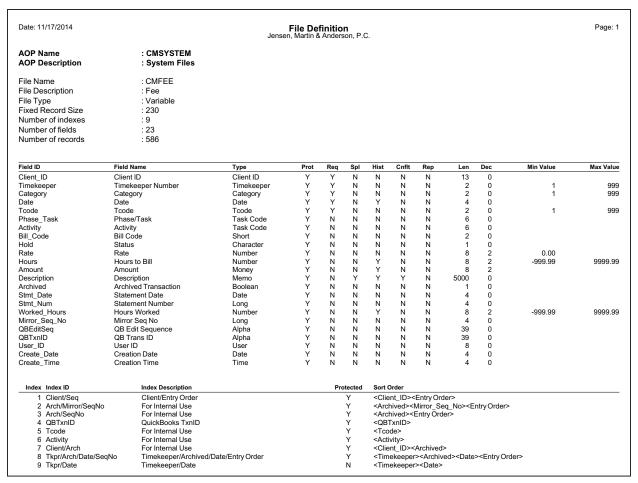

### Maintenance | File Maintenance | Print AOP List

The Area of Practice List is accessed via File Maintenance by right-clicking **System Files** and selecting **Print AOP List**. This report includes all of the Areas of Practice present in PracticeMaster. This report cannot be modified.