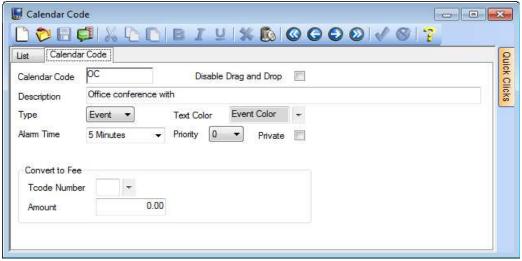

# **Calendar Code List**

### Report Writer Name

### $CAL\_CODE$

The Calendar Code List is a Report Writer report included with PracticeMaster and can be modified as desired. This report displays all calendar codes present in PracticeMaster.

| Date: 11/17/2014 | Calendar Code List<br>Burns, Jensen & Powers, P.C. | Page: |
|------------------|----------------------------------------------------|-------|
| Cal Code         | Desc                                               |       |
| AD               | Answer to complaint due                            |       |
| Anniv            | Anniversary                                        |       |
| Appoint          | Appointment with                                   |       |
| Attend           | Attend                                             |       |
| BDAY             | Birthday                                           |       |
| Bk               | Breakfast                                          |       |
| BL               | Business luncheon with                             |       |
| CA               | Court appearance                                   |       |
| CD               | Closing Date                                       |       |
| CI               | Confirmation of Issues                             |       |
| CLE              | Continuing Legal Education                         |       |
| CM               | Client Meeting                                     |       |
| Con              | Continuance                                        |       |
| Cons             | Consultation                                       |       |
| CS               | Confirmation of Service                            |       |
| DC               | Discovery Cutoff                                   |       |
| DD               | Discovery Due                                      |       |
| Dep              | Deposition of                                      |       |
| Dinner           | Dinner with                                        |       |
| DPM              | Deadline for Hearing Dispositive Pretrial Motions  |       |
| DPW              | Disclosure of Possible Primary Witnesses           |       |
| DRW              | Disclosure of Possible Rebuttal Witnesses          |       |
| EL               | Exchange of Witness/Exhibit Lists                  |       |
| FC               | File Complaint                                     |       |
| FD               | Filing Deadline                                    |       |
| Firm             | Firm Meeting                                       |       |
| FM               | File Motion                                        |       |
| Foll             | Follow up with                                     |       |
| Hearing          | Hearing                                            |       |
| ICM              | Initial Client Meeting                             |       |
| IO               | Investigation of                                   |       |
| JSE              | Joint Statement of Evidence                        |       |
| Jury             | Jury Selection                                     |       |
| LD               | Limitation Date                                    |       |
| LR               | Legal research                                     |       |
| LT               | Letter to                                          |       |
| Lunch            | Luncheon with                                      |       |
| Med              | Mediation                                          |       |
| Memo             | Send memo to                                       |       |
| Misc             | Miscellaneous                                      |       |
| MW               | Meeting with                                       |       |
| MWC              | Meeting with client                                |       |
| OC               | Office conference with                             |       |
| Out              | Out of Office                                      |       |
| OutCW            | Outside conference with                            |       |
| PC               | Pretrial Conference                                |       |
| PE               | Personal Event                                     |       |
| PM               | Partners Meeting                                   |       |
| Prep             | Prepare for                                        |       |
| PT               | Personal Task                                      |       |
| RD               | Renewal date                                       |       |