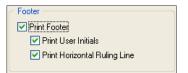

### **Optional Report Footer**

The software can be configured to include an optional footer on the reports. The footer includes the day of the week, date, and time the report is printed. You can optionally include a horizontal ruling line and the initials of the User ID who prints the report.

The footer is configured at the printer level for each workstation in the Advanced Printing Options window (File | Print Setup | Advanced Printing Options).

The following is an example of a footer with the user initials and horizontal ruling line.

DKH Thursday 10/15/2014 1:55pm