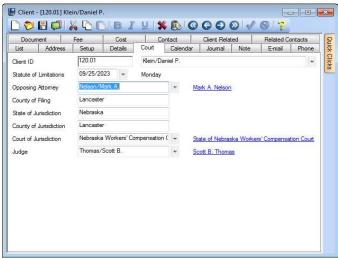

|              |          |
| 9 Location         | Location                 |         |                           |     | N      | <loc< td=""><td>ation&gt;<c< td=""><td>citv&gt;</td><td></td><td></td><td></td><td></td></c<></td></loc<>                        | ation> <c< td=""><td>citv&gt;</td><td></td><td></td><td></td><td></td></c<>                        | citv>                                                                   |                                                                 |                                                      |              |          |

CMCLIENT - Client File, Page 2



Fig. D-1, Address Tab in the Client File



Fig. D-2, **Setup** Tab in the Client File



Fig. D-3,  $\,$  Details Tab in the Client File



Fig. D-4, **Court** Tab in the Client File

AOP Name : CMSYSTEM AOP Description : System Files

File Name : CMRELATE File Description : Contact File Type : Variable Fixed Record Size : 1,992 Number of indexes : 3 Number of fields : 86 Number of records : 82

| Field ID        | Field Name         | Туре             | Prot | Req | Spl    | Hist | Cnflt | Rep | Len      | Dec | Min Value | Max Va |
|-----------------|--------------------|------------------|------|-----|--------|------|-------|-----|----------|-----|-----------|--------|
| RP_Key          | Contact ID         | Contact          | Υ    | Υ   | N      | N    | N     | N   | 54       | 0   |           |        |
| RP_Cat          | Contact Category   | RPCAT            | Υ    | N   | N      | Υ    | N     | N   | 650      | 0