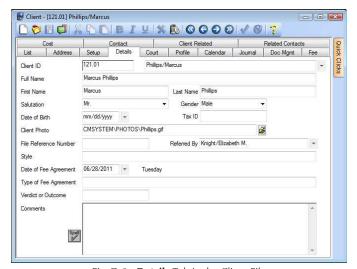

r&gt;</td><td></td><td></td></orig_<> | Tkpr>                                                |              |          |
| 9 Location         | Location                 |         |                           |     | N      | <loc< td=""><td>ation&gt;<c< td=""><td>citv&gt;</td><td></td><td></td><td></td><td></td></c<></td></loc<>                        | ation> <c< td=""><td>citv&gt;</td><td></td><td></td><td></td><td></td></c<>                        | citv>                                                                   |                                                                 |                                                      |              |          |

CMCLIENT - Client File, Page 2



Fig. D-1, Address Tab in the Client File



Fig. D-2, **Setup** Tab in the Client File



Fig. D-3,  $\,$  Details Tab in the Client File



Fig. D-4, **Court** Tab in the Client File

AOP Name : CMSYSTEM AOP Description : System Files

File Name : CMRELATE File Description : Contact File Type : Variable Fixed Record Size : 1,992 Number of indexes : 3 Number of fields : 86 Number of records : 82

| Field ID        | Field Name         | Туре             | Prot | Req | Spl    | Hist | Cnflt | Rep | Len      | Dec | Min Value | Max Va |
|-----------------|--------------------|------------------|------|-----|--------|------|-------|-----|----------|-----|-----------|--------|
| RP_Key          | Contact ID         | Contact          | Υ    | Υ   | N      | N    | N     | N   | 54       | 0   |           |        |
| RP_Cat          | Contact Category   | RPCAT            | Υ