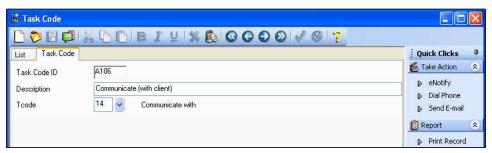

| ate: 11/17/201       |       | Task Code List<br>Jensen, Martin & Anderson, P.C.                | Page: |
|----------------------|-------|------------------------------------------------------------------|-------|
| Phase<br>Activity ID | Tcode | Description                                                      |       |
| A101                 | 7     | Plan and prepare for                                             |       |
| A102                 | 10    | Research                                                         |       |
| A103                 | 8     | Draft/revise                                                     |       |
| A104                 | 9     | Review/analyze                                                   |       |
| A105                 | 14    | Communicate (within legal team)                                  |       |
| A106                 | 14    | Communicate (with client)                                        |       |
| A107                 | 14    | Communicate (opponents/other outside counsel)                    |       |
| A108                 | 14    | Communicate (other external)                                     |       |
| A109                 | 13    | Appear for/attend                                                |       |
| A110                 | 15    | Manage data/files/documentation                                  |       |
| A111                 | 18    | Other                                                            |       |
| A112                 | 254   | Billable Travel Time                                             |       |
| A113                 | 14    | Communicate (witnesses)                                          |       |
| A114                 | 14    | Communicate (experts)                                            |       |
| A115                 | 15    | Medical Record and Medical Bill Management                       |       |
| A116                 | 10    | Training                                                         |       |
| A117                 | 15    | Special Handling Copying/Scanning/Imaging (Internal)             |       |
| A118                 | 12    | Collection-Forensic                                              |       |
| A119                 | 15    | Culling & Filtering                                              |       |
| A120                 | 15    | Processing                                                       |       |
| A121                 | 15    | Review and Analysis                                              |       |
| A122                 | 9     | Quality Assurance and Control                                    |       |
| A123                 | 10    | Search Creation and Execution                                    |       |
| A124                 | 15    | Privilege Review Culling and Log Creation                        |       |
| A125                 | 8     | Document Production Creation and Preparation                     |       |
| A126                 | 7     | Evidence/Exhibit Creation and Preparation                        |       |
| A127                 | 7     | Project Management                                               |       |
| A128                 | 9     | Collection Closing Activities                                    |       |
| B100                 | 0     | Administration                                                   |       |
| B110                 | 0     | Case Administration                                              |       |
| B120                 | 0     | Asset Analysis and Recovery                                      |       |
| B130                 | 0     | Asset Disposition                                                |       |
| B140                 | 0     | Relief from Stay/Adequate Protection Proceedings                 |       |
| B150                 | 0     | Meetings of and Communications with Creditors                    |       |
| B160                 | 0     | Fee/Employment Applications                                      |       |
| B170                 | 0     | Fee/Employment Objections                                        |       |
| B180                 | 0     | Avoidance Action Analysis                                        |       |
| B185                 | 0     | Assumption/Rejection of Leases and Contracts                     |       |
| B190                 | 0     | Other Contested Matters (excluding assumption/rejection motions) |       |
| B195                 | 0     | Non-Working Travel                                               |       |
| B200                 | 0     | Operations                                                       |       |
| B210                 | 0     | Business Operations                                              |       |
| B220                 | 0     | Employee Benefits/Pensions                                       |       |
| B230                 | 0     | Financing/Cash Collections                                       |       |
| B240                 | 0     | Tax Issues                                                       |       |
| B250                 | 0     | Real Estate                                                      |       |
| B260                 | 0     | Board of Directors Matters                                       |       |
| B300                 | 0     | Claims and Plan                                                  |       |
| B310                 | 0     | Claims Administration and Objections                             |       |
| B320                 | 0     | Plan and Disclosure Statement (including Business Plan)          |       |
| B400                 | 0     | Bankruptcy-Related Advice                                        |       |
| B410                 | 0     | General Bankruptcy Advice/Opinions                               |       |
| B420                 | 0     | Restructurings                                                   |       |

### **Task Code List**

### Report Writer Name TASKCODE

The Task Code List is a Report Writer report included with PracticeMaster and can be modified as desired. This report includes all task codes present in PracticeMaster.