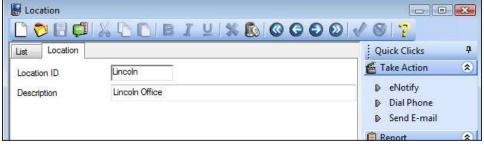

### **Location List**

| Date: 11/17/2014 | <b>Location File List</b><br>Burns, Jensen & Powers, P.C. | Page: 1 |
|------------------|-----------------------------------------------------------|---------|
| Location ID      | Description                                               |         |
| Columbus         | Columbus Office                                           |         |
| Kearney          | Kearney Office                                            |         |
| Lincoln          | Lincoln Office                                            |         |
| Omaha            | Omaha Office                                              |         |

### Report Writer Name

### **LOCATION**

The Location List is a Report Writer report included with PracticeMaster and can be modified as desired. This report includes all locations present in PracticeMaster.