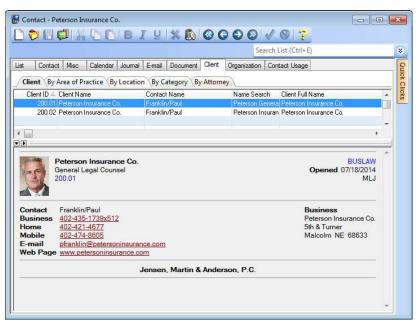

### **Client Calendar**

### Report Writer Name \_CLNTCAL

The Client Calendar report is a Report Writer report included with PracticeMaster and can be modified as desired. This report includes calendar records sorted by Client ID. This report can be generated for a specified range of Client IDs, due dates and user IDs. You can specify which calendar Types to include on the report (i.e., E-event, T-task). This report can also be generated for "incomplete entries only." For purposes of this report, an incomplete entry is defined as a task calendar record without a date in the **Date Completed** field or an event with a **Due Date** within the specified date range.

| Date: 11/17/20                               | 014              | Client Calendar                                          |                                               | Page: 1     |  |  |
|----------------------------------------------|------------------|----------------------------------------------------------|-----------------------------------------------|-------------|--|--|
| Client Range:<br>Due Date Ran<br>Jser Range: | ige: 10/         | 0.02 to 200.02<br>01/2014 to 10/18/2014                  | Calendar Type(s):<br>Incomplete Entries Only: | E,T<br>No   |  |  |
| 200                                          |                  | on Insurance Co.<br>nance of Insurance Policies          | Area of Practice:<br>Primary Timekeeper:      | ADMIN<br>RF |  |  |
| 0/13/2014<br>01:00 PM                        | Monday<br>JEN    | Office conference with Richard Jackson.                  |                                               |             |  |  |
| 0/14/2014                                    | Tuesday<br>RON   | Preparation of proposal for Mid-State Insurance Company. | Completed: 10                                 | 0/15/2014   |  |  |
| 01:15 PM                                     | JEN              | Appointment with Paul Franklin.<br>Omaha Office          |                                               |             |  |  |
| 0/17/2014<br>11:30 AM                        | Friday<br>CHERYL | Meeting with Paul.                                       |                                               |             |  |  |
| 11:30 AM                                     | RON              | Meeting with Paul.                                       |                                               |             |  |  |
| 0/21/2014<br>11:00 AM                        | Tuesday<br>RON   | Filing Deadline                                          | Incomp                                        | lete Tasl   |  |  |
|                                              |                  |                                                          |                                               |             |  |  |
|                                              |                  |                                                          |                                               |             |  |  |
|                                              |                  |                                                          |                                               |             |  |  |