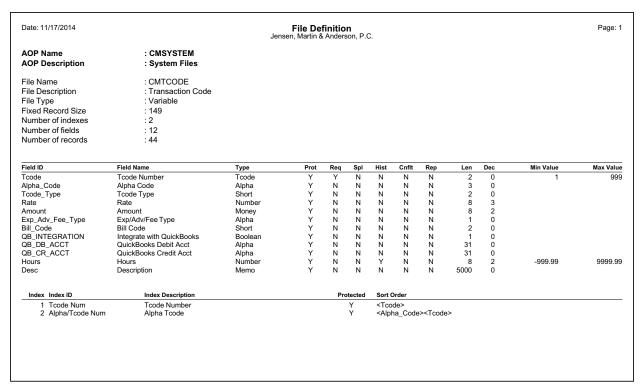

### **Transaction Code List**

### Report Writer Name

**TCODE** 

The Transaction Code List is a Report Writer report included with PracticeMaster and can be modified as desired. This report includes all transaction codes present in PracticeMaster. It can be generated in alphabetical or numerical order.