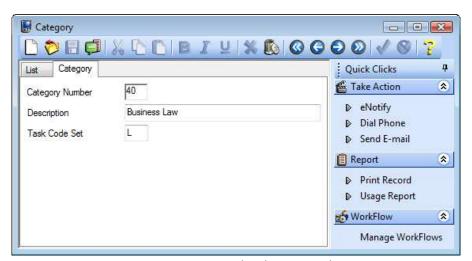

# Category List

### Report Writer Name

### CATEGORY

The Category List is a Report Writer report included with PracticeMaster and can be modified as desired. This report includes all categories present in PracticeMaster. It can be generated in alphabetical order based on the category description or numerical order based on the category number.