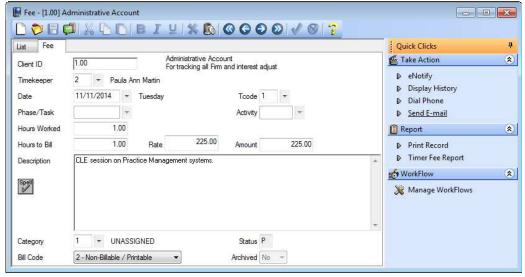

endar Tab in the Calendar File



CMJRNL - Journal File



Fig. D-10, Note Tab in the Journal File



Fig. D-11, E-mail Tab in the Journal File



Fig. D-12, **Time Task** Tab in the Journal File



Fig. D-13, Phone Task Tab in the Journal File



Fig. D-14, Research Tab in the Journal File



Fig. D-15, Tabs3 Tab in the Journal File

## CMDOCMGT - Document Management File



Fig. D-16, Doc Mgmt Tab in the Document Management File

8 Client/File Extension

10 Date Generated

11 Performed By 12 Responsible

JrnlSeqNo/Attachment Filename

Client/File Extension

Date Generated

Performed By Responsible

JrnlSeqNo/Attachment Filename

<Client\_ID><File\_Extension><EntryOrder>
<Jrnl\_SeqNo><Attachment\_FileName><EntryOrder>

<Date><Client ID>

<User\_ID><Date>
<Resp><Date>



CMFEE - Fee File



Fig. D-17, Fee Tab in the Fee File



CMCOST - Cost File



Fig. D-18, Cost Tab in the Cost File



CMCALCOD - Calendar Code File



Fig. D-19, Calendar Code Tab in the Calendar Code File



CMEMPL - Timekeeper File



Fig. D-20, Timekeeper Tab in the Timekeeper File



CMCAT - Category



Fig. D-21, Category Tab in the Category File



CMTCODE - Transaction Code File



Fig. D-22, Tcode Tab in the Transaction Code File



CMTBCODE - Task Code File



Fig. D-23, Task Code Tab in the Task Code File



CMLOC - Location File



Fig. D-24, Location Tab in the Location File



RELCNTCT - Related Contacts File



Fig. D-25, Related Contacts Tab in the Related Contacts File



CMENOTE - eNote File



Fig. D-26, eNote Tab of the eNote File



Fig. D-27, Send eNote Window