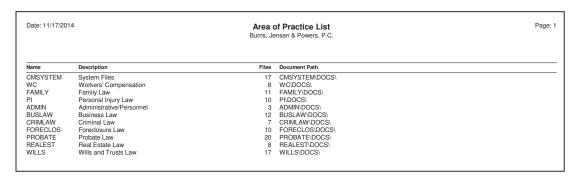

### **Area of Practice List**

### Menu

### Maintenance | File Maintenance | Print AOP List

The Area of Practice List is accessed via File Maintenance by right-clicking **System Files** and selecting **Print AOP List**. This report includes all of the Areas of Practice present in PracticeMaster. This report cannot be modified.