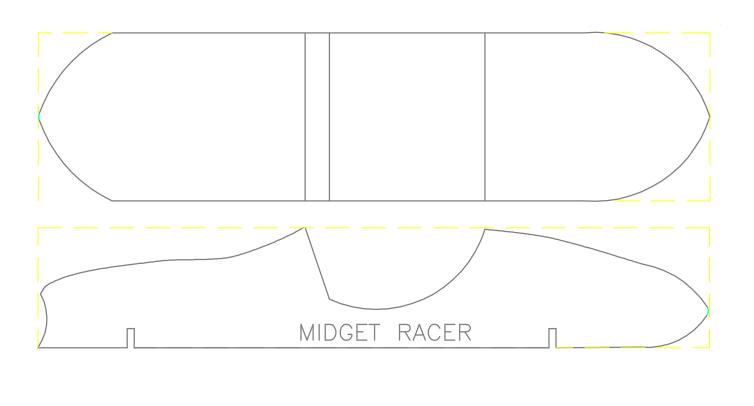

|                    |
|                                             | İ                                                   | i                     |                           |                    |
|                                             |                                                     |                       |                           |                    |
|                                             | I                                                   | ı                     |                           |                    |

Front view.

Back view.

















ADD EXTRA WOOD FOR HEIGHT AND WIDTH



"BUG BOTTOM VIEW"



"SNEAKY SNAKE SIDE VIEW"

## FRAGILE DESIGN, USE REINFORCEMENT



"SNEAKY SNAKE TOP VIEW"











"SLOW SHORT STUFF"













## GLUE ON ROUNDED 1/2" DOWEL CUB-SUB HOTDOGGER TOP VIEW OTDOGGER GLUE ADDITIONAL WOOD FOR HEIGHT







THE CRAYON CAR CAN BE CUT FROM THE STANDARD BLOCK THEN ROUTED TO REMOVE WOOD TO PROVIDE SPACE FOR ACTUAL CRAYONS TO BE INSERTED AS SHOWN. THE PAINT SCHEME COLORS DEPICT REALISTIC COLORS THAT MIGHT BE FOUND ON COMMERCIAL BOXES.