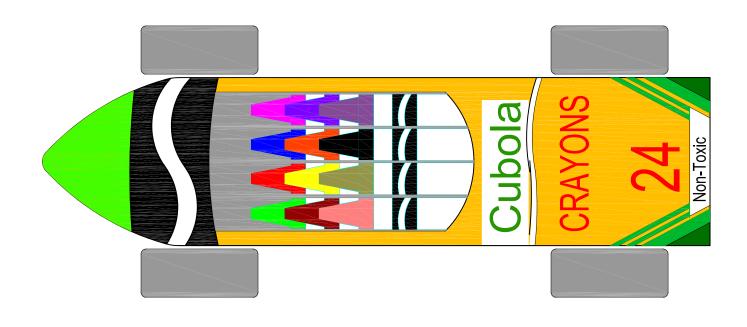

## GLUE ON ROUNDED 1/2" DOWEL CUB-SUB HOTDOGGER TOP VIEW OTDOGGER GLUE ADDITIONAL WOOD FOR HEIGHT

THE CRAYON CAR CAN BE CUT FROM THE STANDARD BLOCK THEN ROUTED TO REMOVE WOOD TO PROVIDE SPACE FOR ACTUAL CRAYONS TO BE INSERTED AS SHOWN. THE PAINT SCHEME COLORS DEPICT REALISTIC COLORS THAT MIGHT BE FOUND ON COMMERCIAL BOXES.