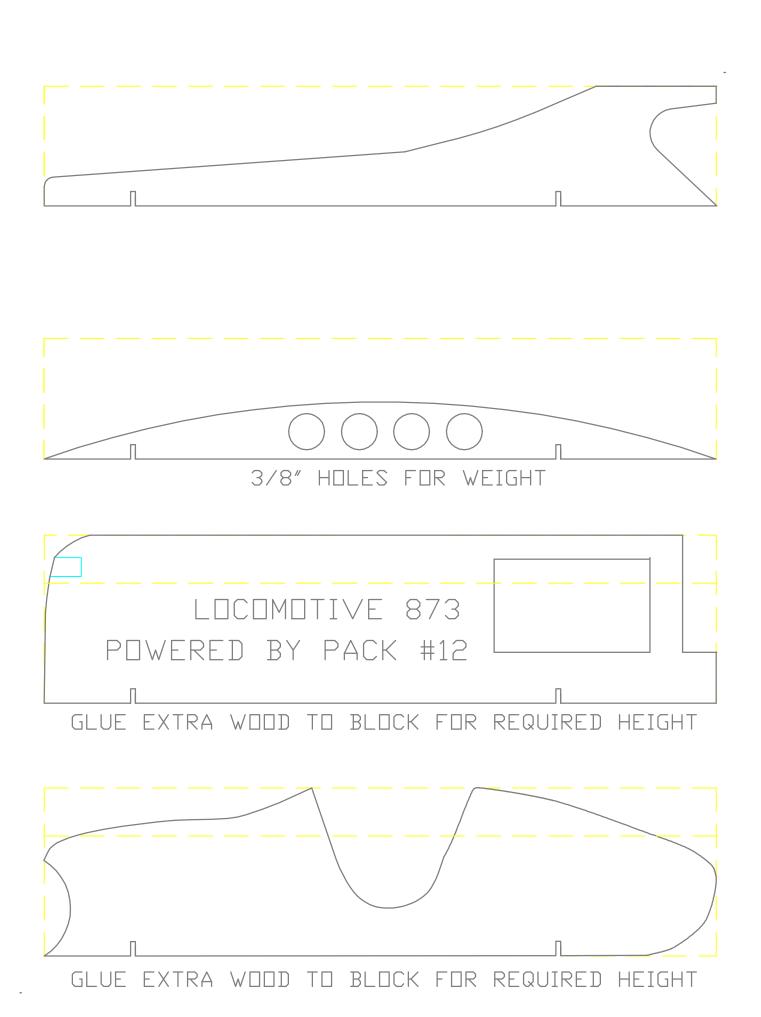

## GLUE ON ROUNDED 1/2" DOWEL CUB-SUB HOTDOGGER TOP VIEW OTDOGGER GLUE ADDITIONAL WOOD FOR HEIGHT

THE CRAYON CAR CAN BE CUT FROM THE STANDARD BLOCK THEN ROUTED TO REMOVE WOOD TO PROVIDE SPACE FOR ACTUAL CRAYONS TO BE INSERTED AS SHOWN. THE PAINT SCHEME COLORS DEPICT REALISTIC COLORS THAT MIGHT BE FOUND ON COMMERCIAL BOXES.