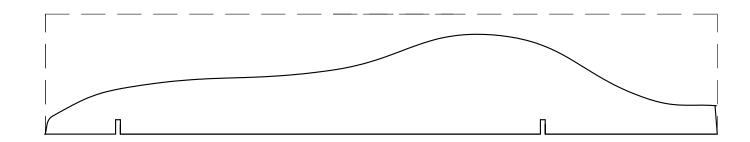

## Blank template for your own design.

| į                                           |                                                     |                       |                           | į                  |
|---------------------------------------------|-----------------------------------------------------|-----------------------|---------------------------|--------------------|
| <br>                                        |                                                     |                       |                           | <br>               |
| '<br>                                       |                                                     |                       | п                         | j                  |
| L                                           | - — — — — — — — it out and trace on the v           | wood Flip the block   | <br>caround and repeat on | the opposite side. |
| This is necessary as you v                  | vill need to make sure y                            | you are making ever   | cuts on both sides if     |                    |
|                                             | coping saw t                                        | to cut out the design | L.                        |                    |
| r                                           |                                                     |                       |                           |                    |
| į                                           |                                                     |                       |                           | į                  |
|                                             |                                                     |                       |                           | l<br>I             |
| į                                           |                                                     |                       |                           | į                  |
| 1                                           |                                                     |                       |                           | l<br>I             |
| į                                           |                                                     |                       |                           | į                  |
| <br>                                        |                                                     |                       |                           |                    |
| Top or bottom view. Use this outline on the | s view if making any cu<br>ne top and bottom so the |                       |                           | _                  |
|                                             | F — — —                                             |                       |                           |                    |
|                                             | l                                                   | l<br>I                |                           |                    |
|                                             | İ                                                   | i                     |                           |                    |
|                                             |                                                     |                       |                           |                    |
|                                             | I                                                   | ı                     |                           |                    |