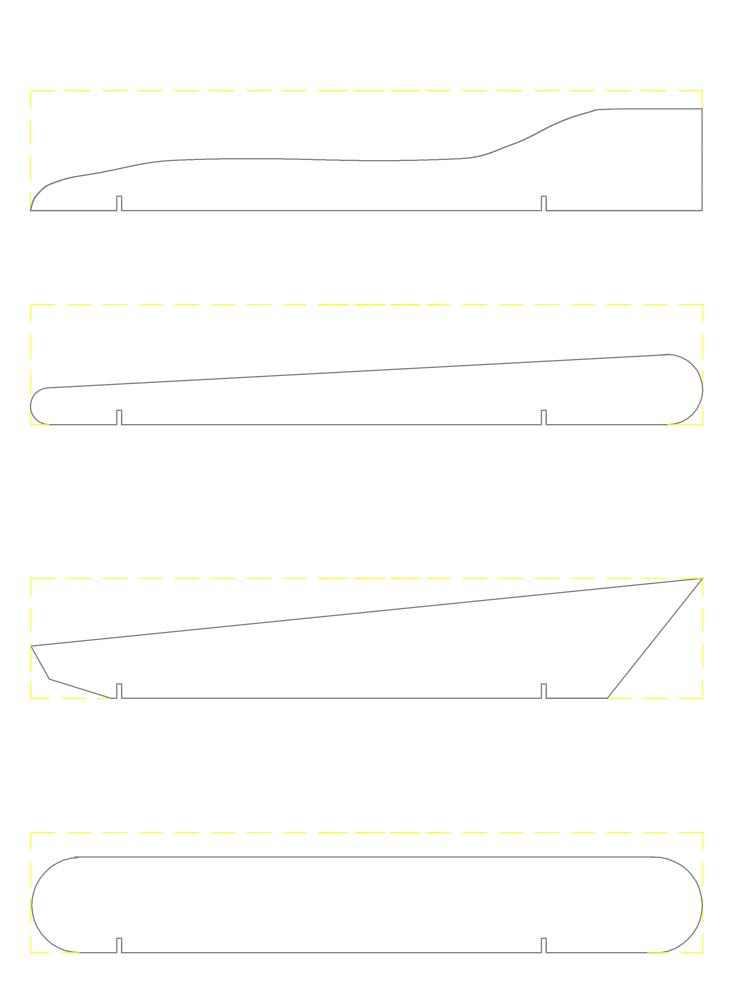

## Blank template for your own design.

| į                                           |                                                     |                       |                           | į                  |
|---------------------------------------------|-----------------------------------------------------|-----------------------|---------------------------|--------------------|
| <br>                                        |                                                     |                       |                           | <br>               |
| '<br>                                       |                                                     |                       | п                         | j                  |
| L                                           | - — — — — — — — it out and trace on the v           | wood Flip the block   | <br>caround and repeat on | the opposite side. |
| This is necessary as you v                  | vill need to make sure y                            | you are making ever   | cuts on both sides if     |                    |
|                                             | coping saw t                                        | to cut out the design | L.                        |                    |
| r                                           |                                                     |                       |                           |                    |
| į                                           |                                                     |                       |                           | į                  |
|                                             |                                                     |                       |                           | l<br>I             |
| į                                           |                                                     |                       |                           | į                  |
| 1                                           |                                                     |                       |                           | l<br>I             |
| į                                           |                                                     |                       |                           | į                  |
| <br>                                        |                                                     |                       |                           |                    |
| Top or bottom view. Use this outline on the | s view if making any cu<br>ne top and bottom so the |                       |                           | _                  |
|                                             | F — — —                                             |                       |                           |                    |
|                                             | l                                                   | l<br>I                |                           |                    |
|                                             | İ                                                   | i                     |                           |                    |
|                                             |                                                     |                       |                           |                    |
|                                             | I                                                   | ı                     |                           |                    |