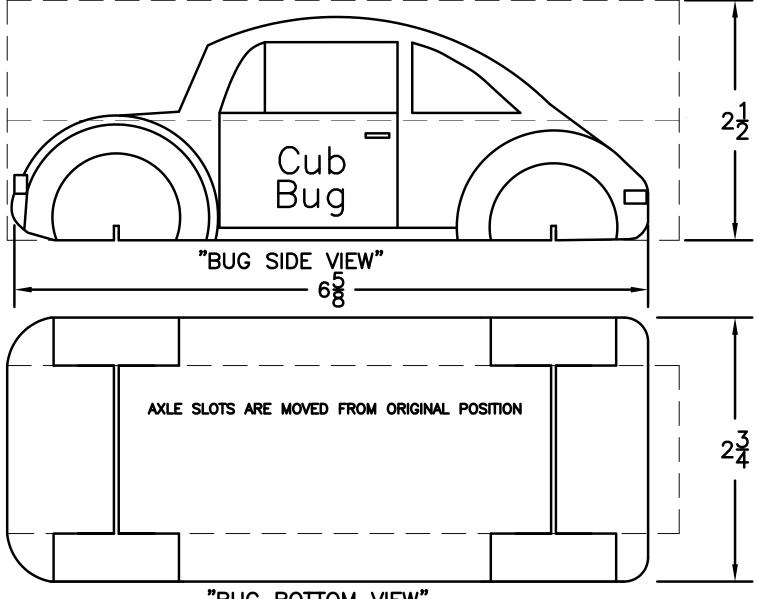

Front view.

Back view.

ADD EXTRA WOOD FOR HEIGHT AND WIDTH

"BUG BOTTOM VIEW"

"SNEAKY SNAKE SIDE VIEW"