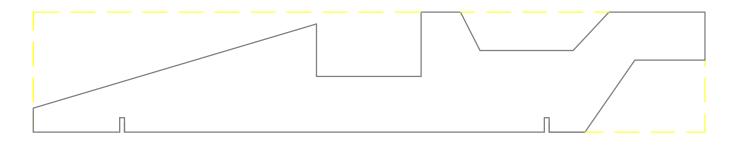

## GLUE ON ROUNDED 1/2" DOWEL CUB-SUB HOTDOGGER TOP VIEW OTDOGGER GLUE ADDITIONAL WOOD FOR HEIGHT

THE CRAYON CAR CAN BE CUT FROM THE STANDARD BLOCK THEN ROUTED TO REMOVE WOOD TO PROVIDE SPACE FOR ACTUAL CRAYONS TO BE INSERTED AS SHOWN. THE PAINT SCHEME COLORS DEPICT REALISTIC COLORS THAT MIGHT BE FOUND ON COMMERCIAL BOXES.