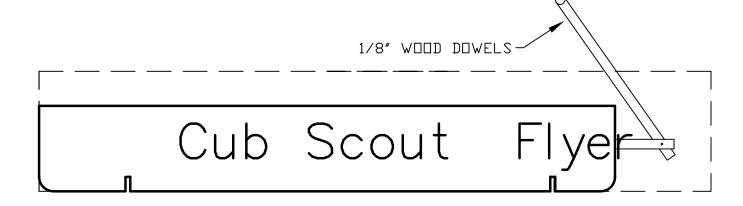

## GLUE ON ROUNDED 1/2" DOWEL CUB-SUB HOTDOGGER TOP VIEW OTDOGGER GLUE ADDITIONAL WOOD FOR HEIGHT

THE CRAYON CAR CAN BE CUT FROM THE STANDARD BLOCK THEN ROUTED TO REMOVE WOOD TO PROVIDE SPACE FOR ACTUAL CRAYONS TO BE INSERTED AS SHOWN. THE PAINT SCHEME COLORS DEPICT REALISTIC COLORS THAT MIGHT BE FOUND ON COMMERCIAL BOXES.