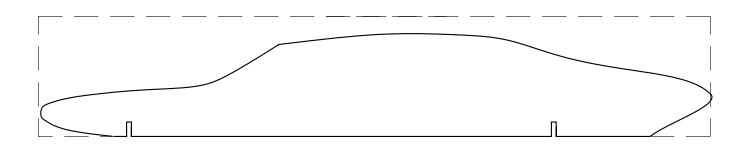

## Blank template for your own design.

| į                                           |                                                     |                       |                           | į                  |
|---------------------------------------------|-----------------------------------------------------|-----------------------|---------------------------|--------------------|
| <br>                                        |                                                     |                       |                           | <br>               |
| '<br>                                       |                                                     |                       | п                         | j                  |
| L                                           | - — — — — — — — it out and trace on the v           | wood Flip the block   | <br>caround and repeat on | the opposite side. |
| This is necessary as you v                  | vill need to make sure y                            | you are making ever   | cuts on both sides if     |                    |
|                                             | coping saw t                                        | to cut out the design | L.                        |                    |
| r                                           |                                                     |                       |                           |                    |
| į                                           |                                                     |                       |                           | į                  |
|                                             |                                                     |                       |                           | l<br>I             |
| į                                           |                                                     |                       |                           | į                  |
| 1                                           |                                                     |                       |                           | l<br>I             |
| į                                           |                                                     |                       |                           | į                  |
| <br>                                        |                                                     |                       |                           |                    |
| Top or bottom view. Use this outline on the | s view if making any cu<br>ne top and bottom so the |                       |                           | _                  |
|                                             | F — — —                                             |                       |                           |                    |
|                                             | l                                                   | l<br>I                |                           |                    |
|                                             | İ                                                   | i                     |                           |                    |
|                                             |                                                     |                       |                           |                    |
|                                             | I                                                   | ı                     |                           |                    |