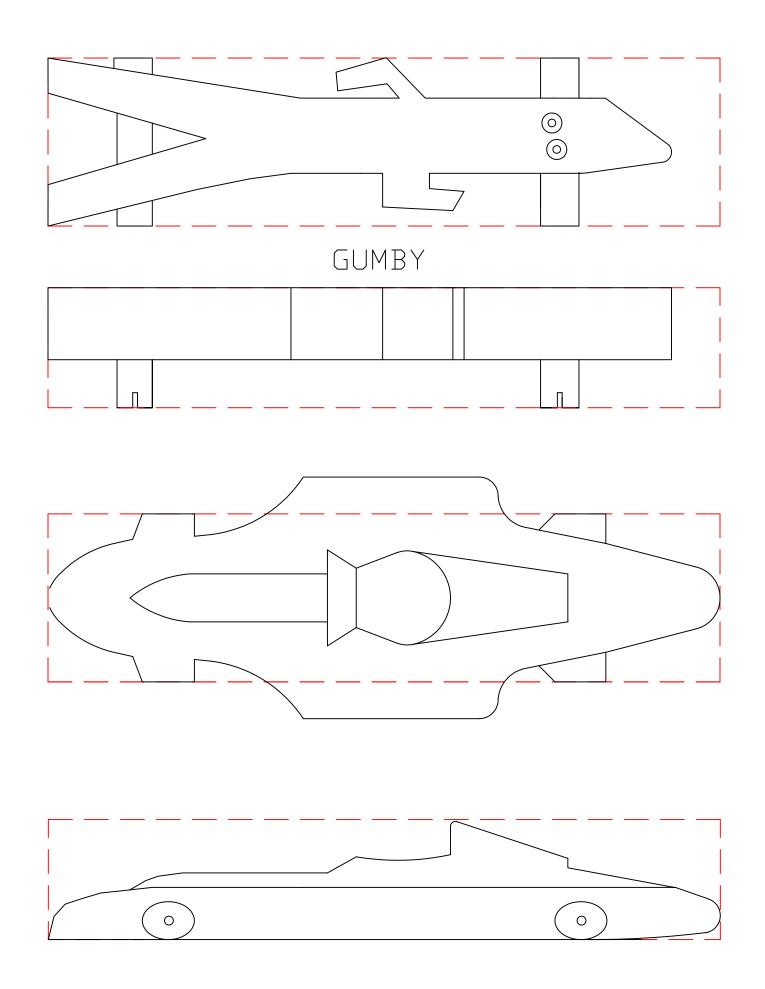

## FRAGILE DESIGN, USE REINFORCEMENT

"SNEAKY SNAKE TOP VIEW"

"SLOW SHORT STUFF"