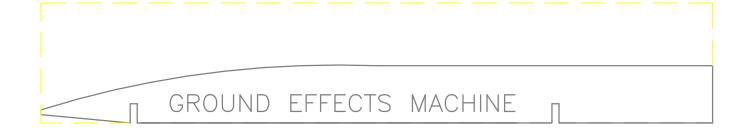

|                    |
|                                             | İ                                                   | i                     |                           |                    |
|                                             |                                                     |                       |                           |                    |
|                                             | I                                                   | ı                     |                           |                    |

Front view.

Back view.

















ADD EXTRA WOOD FOR HEIGHT AND WIDTH



"BUG BOTTOM VIEW"



"SNEAKY SNAKE SIDE VIEW"

## FRAGILE DESIGN, USE REINFORCEMENT



"SNEAKY SNAKE TOP VIEW"











"SLOW SHORT STUFF"













## GLUE ON ROUNDED 1/2" DOWEL CUB-SUB HOTDOGGER TOP VIEW OTDOGGER GLUE ADDITIONAL WOOD FOR HEIGHT







THE CRAYON CAR CAN BE CUT FROM THE STANDARD BLOCK THEN ROUTED TO REMOVE WOOD TO PROVIDE SPACE FOR ACTUAL CRAYONS TO BE INSERTED AS SHOWN. THE PAINT SCHEME COLORS DEPICT REALISTIC COLORS THAT MIGHT BE FOUND ON COMMERCIAL BOXES.