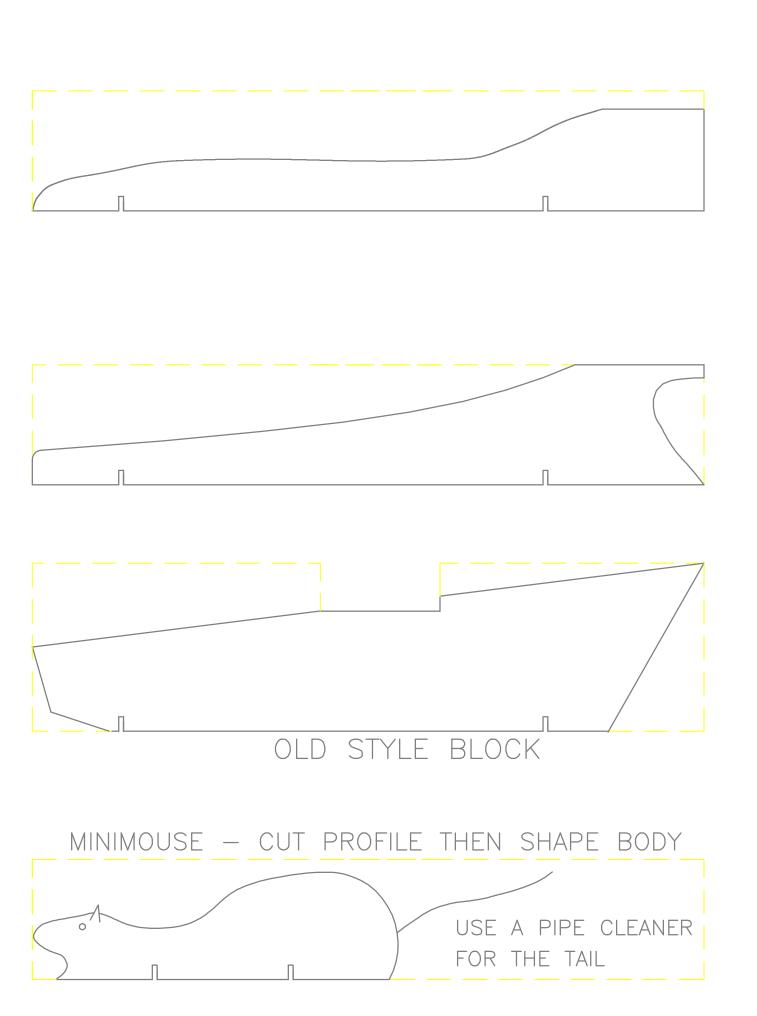

|                    |
|                                             | İ                                                   | i                     |                           |                    |
|                                             |                                                     |                       |                           |                    |
|                                             | I                                                   | ı                     |                           |                    |

Front view.

Back view.

















ADD EXTRA WOOD FOR HEIGHT AND WIDTH



"BUG BOTTOM VIEW"



"SNEAKY SNAKE SIDE VIEW"

## FRAGILE DESIGN, USE REINFORCEMENT



"SNEAKY SNAKE TOP VIEW"











"SLOW SHORT STUFF"













## GLUE ON ROUNDED 1/2" DOWEL CUB-SUB HOTDOGGER TOP VIEW OTDOGGER GLUE ADDITIONAL WOOD FOR HEIGHT







THE CRAYON CAR CAN BE CUT FROM THE STANDARD BLOCK THEN ROUTED TO REMOVE WOOD TO PROVIDE SPACE FOR ACTUAL CRAYONS TO BE INSERTED AS SHOWN. THE PAINT SCHEME COLORS DEPICT REALISTIC COLORS THAT MIGHT BE FOUND ON COMMERCIAL BOXES.