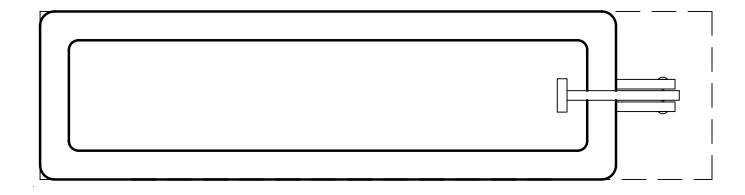

## Blank template for your own design.

| į                                           |                                                     |                       |                           | į                  |
|---------------------------------------------|-----------------------------------------------------|-----------------------|---------------------------|--------------------|
| <br>                                        |                                                     |                       |                           | <br>               |
| '<br>                                       |                                                     |                       | п                         | j                  |
| L                                           | - — — — — — — — it out and trace on the v           | wood Flip the block   | <br>caround and repeat on | the opposite side. |
| This is necessary as you v                  | vill need to make sure y                            | you are making ever   | cuts on both sides if     |                    |
|                                             | coping saw t                                        | to cut out the design | L.                        |                    |
| r                                           |                                                     |                       |                           |                    |
| į                                           |                                                     |                       |                           | į                  |
|                                             |                                                     |                       |                           | l<br>I             |
| į                                           |                                                     |                       |                           | į                  |
| 1                                           |                                                     |                       |                           | l<br>I             |
| į                                           |                                                     |                       |                           | į                  |
| <br>                                        |                                                     |                       |                           |                    |
| Top or bottom view. Use this outline on the | s view if making any cu<br>ne top and bottom so the |                       |                           | _                  |
|                                             | F — — —                                             |                       |                           |                    |
|                                             | l                                                   | l<br>I                |                           |                    |
|                                             | İ                                                   | i                     |                           |                    |
|                                             |                                                     |                       |                           |                    |
|                                             | I                                                   | ı                     |                           |                    |