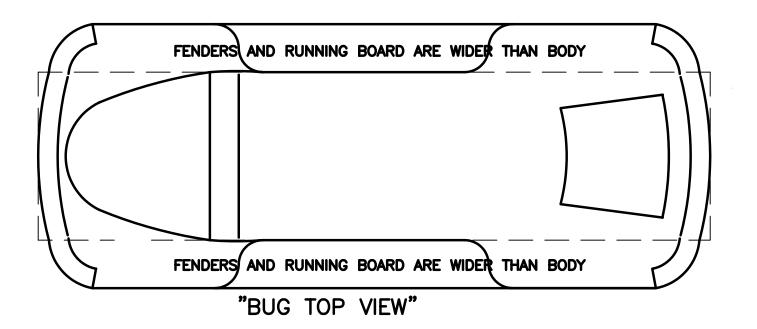

Front view.

Back view.

ADD EXTRA WOOD FOR HEIGHT AND WIDTH

"BUG BOTTOM VIEW"

"SNEAKY SNAKE SIDE VIEW"