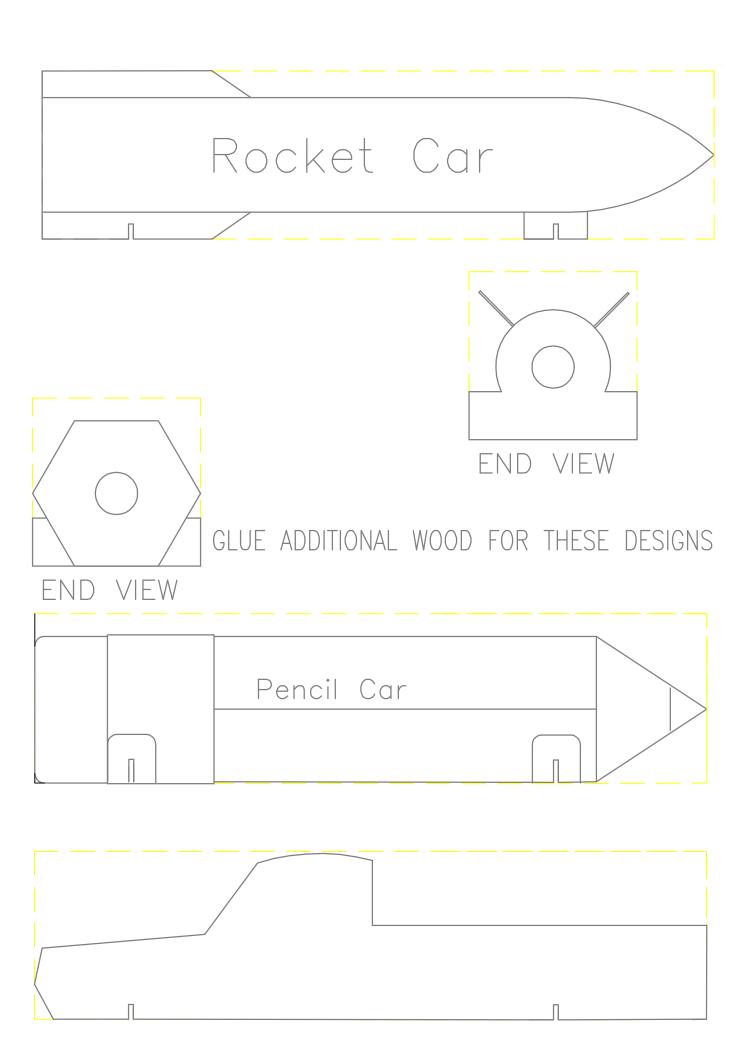

## Blank template for your own design.

| į                                           |                                                     |                       |                           | į                  |
|---------------------------------------------|-----------------------------------------------------|-----------------------|---------------------------|--------------------|
| <br>                                        |                                                     |                       |                           | <br>               |
| '<br>                                       |                                                     |                       | п                         | j                  |
| L                                           | - — — — — — — — it out and trace on the v           | wood Flip the block   | <br>caround and repeat on | the opposite side. |
| This is necessary as you v                  | vill need to make sure y                            | you are making ever   | cuts on both sides if     |                    |
|                                             | coping saw t                                        | to cut out the design | L.                        |                    |
| r                                           |                                                     |                       |                           |                    |
| į                                           |                                                     |                       |                           | į                  |
|                                             |                                                     |                       |                           | l<br>I             |
| į                                           |                                                     |                       |                           | į                  |
| 1                                           |                                                     |                       |                           | l<br>I             |
| į                                           |                                                     |                       |                           | į                  |
| <br>                                        |                                                     |                       |                           |                    |
| Top or bottom view. Use this outline on the | s view if making any cu<br>ne top and bottom so the |                       |                           | _                  |
|                                             | F — — —                                             |                       |                           |                    |
|                                             | l                                                   | l<br>I                |                           |                    |
|                                             | İ                                                   | i                     |                           |                    |
|                                             |                                                     |                       |                           |                    |
|                                             | I                                                   | ı                     |                           |                    |