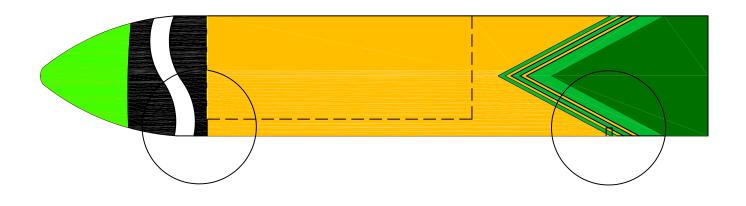

## GLUE ON ROUNDED 1/2" DOWEL CUB-SUB HOTDOGGER TOP VIEW OTDOGGER GLUE ADDITIONAL WOOD FOR HEIGHT

THE CRAYON CAR CAN BE CUT FROM THE STANDARD BLOCK THEN ROUTED TO REMOVE WOOD TO PROVIDE SPACE FOR ACTUAL CRAYONS TO BE INSERTED AS SHOWN. THE PAINT SCHEME COLORS DEPICT REALISTIC COLORS THAT MIGHT BE FOUND ON COMMERCIAL BOXES.