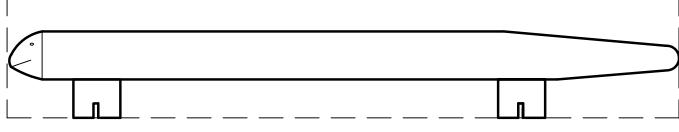

Front view.

Back view.

ADD EXTRA WOOD FOR HEIGHT AND WIDTH

"BUG BOTTOM VIEW"

"SNEAKY SNAKE SIDE VIEW"