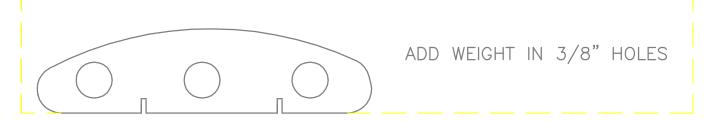

|                           |                    |
|                                             | İ                                                   | i                     |                           |                    |
|                                             |                                                     |                       |                           |                    |
|                                             | I                                                   | ı                     |                           |                    |

Front view.

Back view.

















ADD EXTRA WOOD FOR HEIGHT AND WIDTH



"BUG BOTTOM VIEW"



"SNEAKY SNAKE SIDE VIEW"

## FRAGILE DESIGN, USE REINFORCEMENT



"SNEAKY SNAKE TOP VIEW"











"SLOW SHORT STUFF"













## GLUE ON ROUNDED 1/2" DOWEL CUB-SUB HOTDOGGER TOP VIEW OTDOGGER GLUE ADDITIONAL WOOD FOR HEIGHT







THE CRAYON CAR CAN BE CUT FROM THE STANDARD BLOCK THEN ROUTED TO REMOVE WOOD TO PROVIDE SPACE FOR ACTUAL CRAYONS TO BE INSERTED AS SHOWN. THE PAINT SCHEME COLORS DEPICT REALISTIC COLORS THAT MIGHT BE FOUND ON COMMERCIAL BOXES.