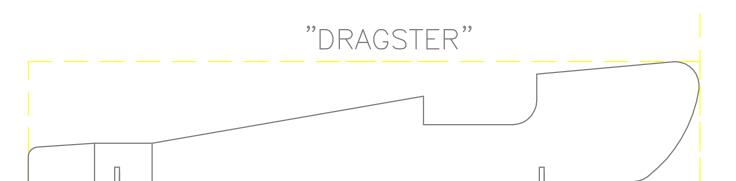

## GLUE ON ROUNDED 1/2" DOWEL CUB-SUB HOTDOGGER TOP VIEW OTDOGGER GLUE ADDITIONAL WOOD FOR HEIGHT

THE CRAYON CAR CAN BE CUT FROM THE STANDARD BLOCK THEN ROUTED TO REMOVE WOOD TO PROVIDE SPACE FOR ACTUAL CRAYONS TO BE INSERTED AS SHOWN. THE PAINT SCHEME COLORS DEPICT REALISTIC COLORS THAT MIGHT BE FOUND ON COMMERCIAL BOXES.