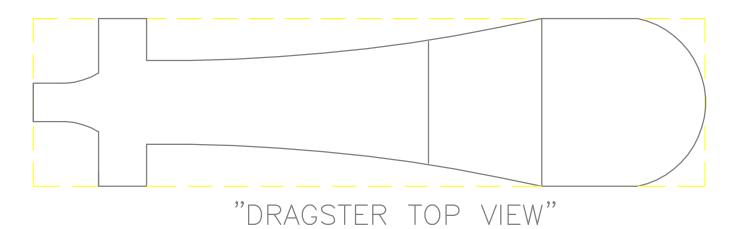

## GLUE ON ROUNDED 1/2" DOWEL CUB-SUB HOTDOGGER TOP VIEW OTDOGGER GLUE ADDITIONAL WOOD FOR HEIGHT

THE CRAYON CAR CAN BE CUT FROM THE STANDARD BLOCK THEN ROUTED TO REMOVE WOOD TO PROVIDE SPACE FOR ACTUAL CRAYONS TO BE INSERTED AS SHOWN. THE PAINT SCHEME COLORS DEPICT REALISTIC COLORS THAT MIGHT BE FOUND ON COMMERCIAL BOXES.