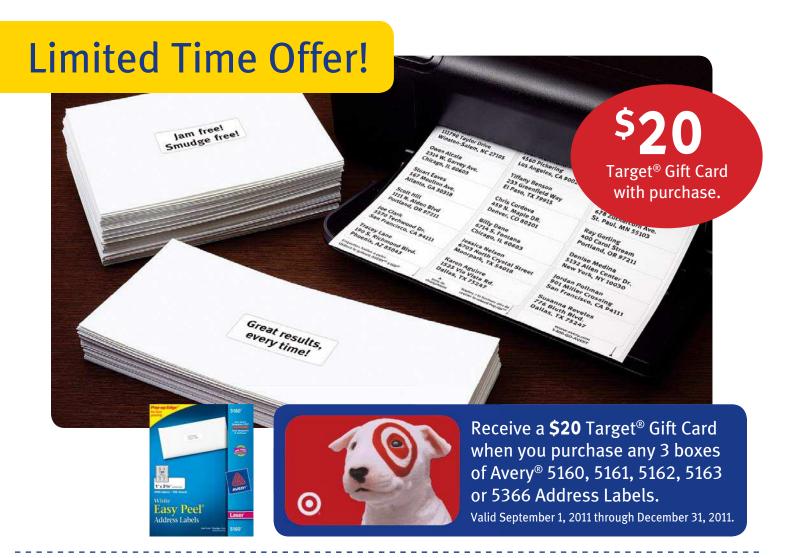

## Receive a \$20 Target® Gift Card by mail.

(A \$20 value.)

Purchase any 3 boxes of Avery® 5160, 5161, 5162, 5163 or 5366 Address Labels and receive a \$20 Target® gift card by mail.

## To receive your \$20 Target® gift card by mail:

Purchase any 3 boxes of Avery® 5160, 5161, 5162, 5163 or 5366 starting September 1, 2011 through Avery Dennison December 31, 2011. Postmarked by January 14, 2012. Complete this request form and enclose in an envelope with the original or photocopy of the dated packing slip with the qualifying products purchased circled and the original UPC symbols from the eligible Avery products purchased. Limit one per person.