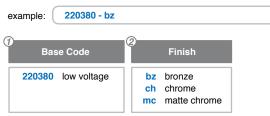

**Tech Specs** 

- 12V AC/DC input
- 50VA, 50W for 1 (maximum 50 watt lamp) GU5.3 socket (for MR16) •
- Reflekto lamps only .
- . Suitable for dry location only
- . Dimmable

**Ordering Codes** 

Follow the steps to specify your fixture,