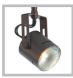

## Description

The Rony is a clean and simple spotlight fixture with a metal shade. MR16 lamp fits securely into the fixture and is held in place by four stainless steel springs to enable the lamp to be changed without the use of tools. Uni-plug design allows fixture to be mounted on any lighting system or ceiling canopy through the use of an appropriate adaptor, not included.