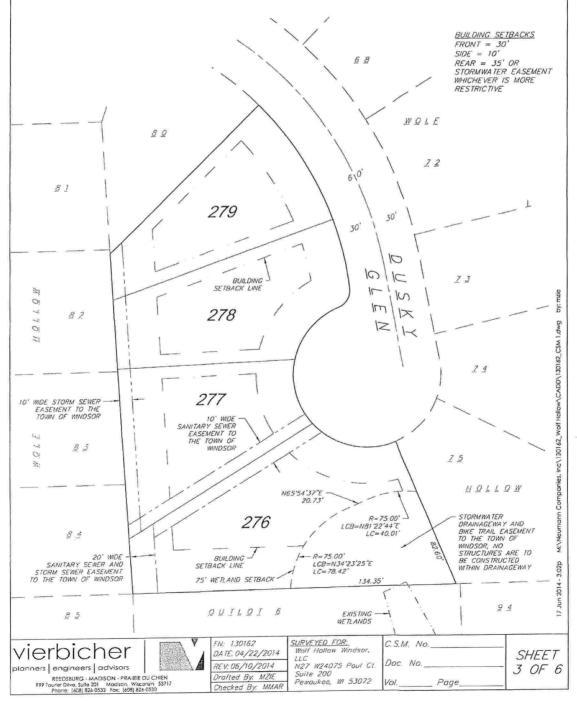

#### **EXHIBITS:**

- A. Dane County DCiMap
- B. Petitioner Application
- C. Dane County Planning & Development Review Letter
- D. Village of DeForest Review Letter

ALL OF LOTS 76, 77, 78 AND 79, WOLF HOLLOW, AS RECORDED IN VOLUME 58-079B OF PLATS, ON PAGES 401-405, AS DOCUMENT NUMBER 4079382, DANE COUNTY REGISTRY AND LOCATED IN THE NORTHWEST QUARTER AND THE SOUTHWEST QUARTER OF THE SOUTHEAST QUARTER OF SECTION 29, TOWNSHIP 9 NORTH, RANGE 10 EAST, TOWN OF WINDSOR, DANE COUNTY, WISCONSIN.

DISTANCES ARE MEASURED TO THE NEAREST HUNDREDTH OF A FOOT

BEARNOS ARE REFERENCED TO THE WISCONDIN COUNTY COORDINATE SYSTEM, DANE COUNTY, WISCONSIN, THE SOUTH LINE OF THE SE \$ OF SECTION 29 MEASURED AS BEARNOG IN BY SACROPASINE AS BEARNOG IN BY SACROPASINED AS BUT SACROPASIN P8.