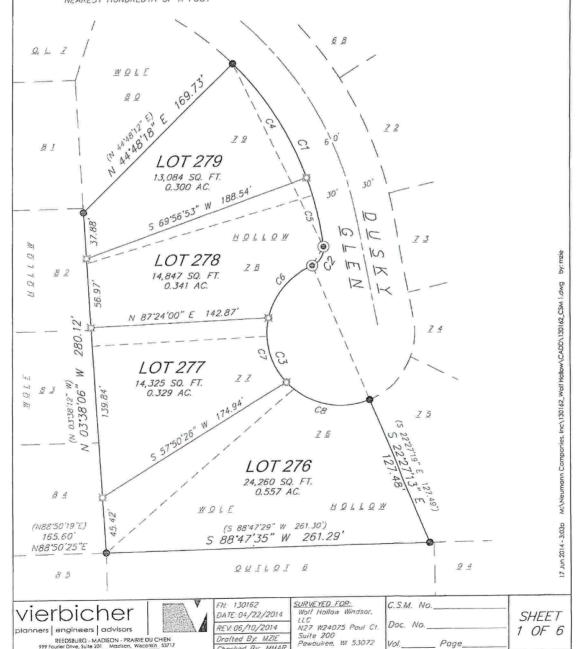

5. Area: Total = 1.527ac, Lot 276 = 0.557ac, Lot 277 = 0.329ac, Lot 278 = 0.341ac, Lot 279 = 0.300ac

6. Existing Zoning: Residential District (R-2)

7. Proposed Zoning: N/A

8. Future Land Use: Traditional Single Family Residential

#### **EXHIBITS:**

- A. Dane County DCiMap
- B. Petitioner Application
- C. Dane County Planning & Development Review Letter
- D. Village of DeForest Review Letter

ALL OF LOTS 76, 77, 78 AND 79, WOLF HOLLOW, AS RECORDED IN VOLUME 58-079B OF PLATS, ON PAGES 401-405, AS DOCUMENT NUMBER 4079382, DANE COUNTY REGISTRY AND LOCATED IN THE NORTHWEST QUARTER AND THE SOUTHWEST QUARTER OF THE SOUTHEAST QUARTER OF SECTION 29, TOWNSHIP 9 NORTH, RANGE 10 EAST, TOWN OF WINDSOR, DANE COUNTY, WISCONSIN.

1 OF 6

Page\_

Vol

REV: 06/10/2014

Drofted By. MZIE

ALL OF LOTS 76, 77, 78 AND 79, WOLF HOLLOW, AS RECORDED IN VOLUME 58-079B OF PLATS, ON PAGES 401-405, AS DOCUMENT NUMBER 4079382, DANE COUNTY REGISTRY AND LOCATED IN THE NORTHWEST QUARTER AND THE SOUTHWEST QUARTER OF THE SOUTHEAST QUARTER OF SECTION 29, TOWNSHIP 9 NORTH, RANGE 10 EAST, TOWN OF WINDSOR, DANE COUNTY, WISCONSIN.

#### LEGAL DESCRIPTION

REEDSBURG - MADISON - PRAIRIE DU CHIEN 999 Fourier Drive. Sulle 201 Modison. Wisconsin 53717 Phone: (608) 826-0532 Fox: (608) 826-0530

All of Lots 76, 77, 78 and 79, WOLF HOLLOW, as recorded in Volume 58-0798 of Plats, on pages 401-405, as Document Number 4079382, Dane County Registry and located in the Northeast Quarter and the Southwest Quarter of the Southeast Quarter of Section 29, Township 9 North, Range 10 East, Town of Windsor, Dane County, Wisconsin. Containing 66,516 square feet or 1.527 acres.

|                 |         |               |                 | CURVE TABL                       | E                     |                      |                       |
|-----------------|---------|---------------|-----------------|----------------------------------|-----------------------|----------------------|-----------------------|
| CURVE<br>NUMBER | RADIUS  | ARC<br>LENGTH | CHORD<br>LENGTH | CHORD<br>DIRECTION               | CENTRAL<br>ANGLE      | TANGENT BRG.<br>BACK | TANGENT BRG.<br>AHEAD |
| G1              | 255.25' | 170.46'       | 167.31'         | S 26'03'48" E                    | 38'15'50"             | S 45'11'43" E        | S 06'55'54" E         |
| C2              | 15.00'  | 19.38'        | 18 06'          | S 30'05'24" W<br>(S 30'05'17" W) | 74'02'34" (74'02'32") | S 06'56'11" E        | S 67'06'56" W         |
| C3              | 60.00'  | 188.03        | 120.00          | 5 22'40'01" E                    | 179'33'24"            | S 67'06'38" W        | N 67'33'17" E         |
| C4              | 255.25  | 112.01        | 111.12'         | S 32'37'25" E                    | 25'08'36"             |                      |                       |
| C5              | 255.25  | 58.45'        | 58.32'          | 5 13'29'30" E                    | 13'07'14"             |                      |                       |
| C6              | 60.00   | 57.59'        | 55.40'          | S 39'36'54" W                    | 54'59'34"             |                      |                       |
| C7              | 60.00   | 56.92'        | 54.81           | S 15'03'35" E                    | 54'21'25"             |                      |                       |
| C8              | 60.00'  | 73.52'        | 69.01'          | 5 77'20'30" E                    | 70'12'25"             |                      |                       |