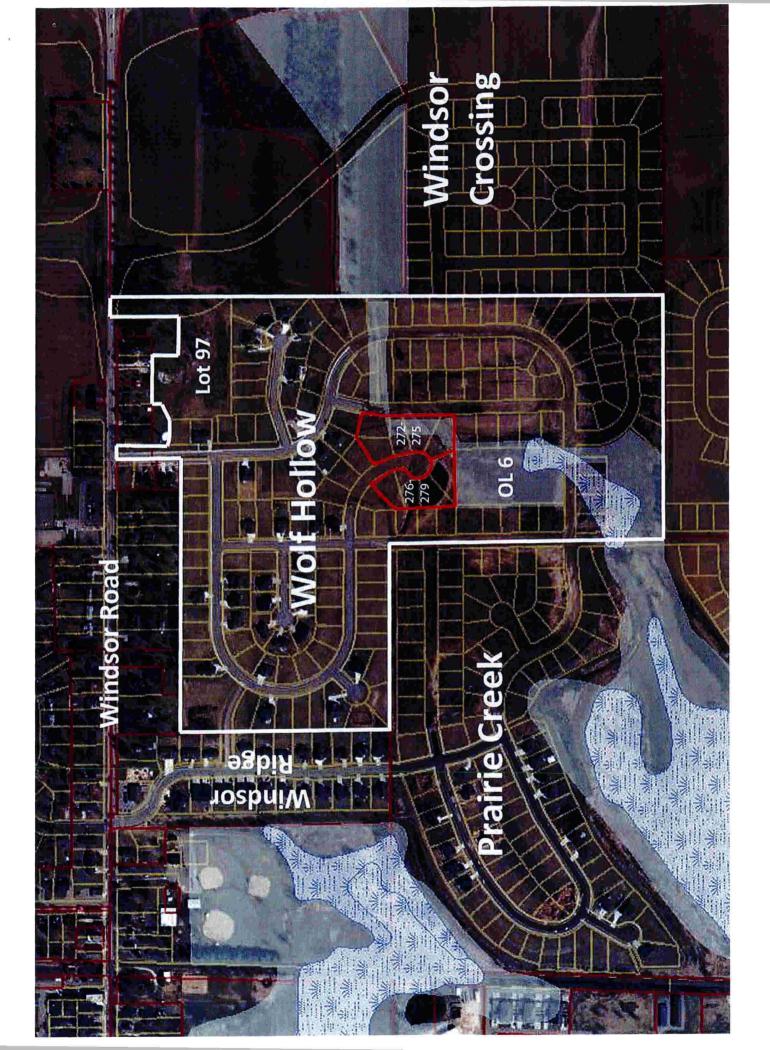

#### **BACKGROUND:**

1. Petitioner/Property Owner: Wolf Hollow Windsor, LLC

2. Agent: Don Esposito (Nuemann Companies, Inc.)

3. Location/Address: Lots 276-279 on Dusky Glen

4. Taxkey Number: 068-0910-294-4036-0, 068-0910-294-4047-0, 068-0910-294-4058-0, 068-0910-294-4069-0

5. Area: Total = 1.527ac, Lot 276 = 0.557ac, Lot 277 = 0.329ac, Lot 278 = 0.341ac, Lot 279 = 0.300ac

6. Existing Zoning: Residential District (R-2)

7. Proposed Zoning: N/A

8. Future Land Use: Traditional Single Family Residential

#### **OVERVIEW:**

The petitioner wishes to reconfigure Lots 76-79 on Dusky Glen in the Wolf Hollow Plat. The petitioner will also rename the lots to Lots 276-279 to avoid any confusion with respect to lot information moving forward (i.e. lot lines, setbacks, offsets, etc.). The shift in property lines is to accommodate a stormwater drainage way and bike trail easement on the proposed Lot 276.

## **Staff Report**

- 2. Subject to the petitioner receiving approval of the CSM by the Village of DeForest.
- 3. Subject to the petitioner receiving approval of the CSM by Dane County.
- 4. Subject to the petitioner complying with technical review comments outlined by Dane County Planning & Development.
- 5. Subject to the petitioner providing evidence of ownership to the Town of Windsor. An appropriate assignment and assumption of the existing obligations that run with the plat needs to be executed. This will include the developer's assumption of the development agreement, restrictions and covenants and other documents of record. In addition, a resolution from the Developer confirming who has the authority to bind is required along with certification of good standing from DFI.
- 6. Subject to the petitioner addressing all stormwater issues satisfactory to Dane County and the Town of Windsor Engineer. The current Stormwater Plan addresses only the most immediate phase of development. The Town is not comfortable without reviewing an adequate Stormwater Plan for the entire plat, including coordination with the current development occurring on Lot 97, Wolf Hollow. Wetland mitigation efforts requiring DNR approval will also need Town Engineer approval. Considering the issues surrounding the wetlands and public dedications, a Replat of Wolf Hollow (or other similar vehicle that allows for changes in public dedications) may be necessary. The Town of Windsor will need an approved Stormwater Plan in order to release the 75' Stormwater Drainageway Easement on Lot 276 on Dusky Glen.
- 7. Subject to the petitioner revising the Developer's Agreement to address the following:
  - a. Fees in Lieu of Parkland and Fees for Initial Improvement of Parkland. The repurposing of Outlot 6 for stormwater detention and other possible changes to the plat will require a new agreement concerning this obligation.
  - b. Outlot 3 or adjacent lots. The petitioner will need to guarantee that Outlot 3 or one of the adjacent lots will serve as a vehicular connection to Windsor Crossing. The petitioner will need to construct this road to the property line at the petitioner's expense. This is a requirement for connectivity of Town roads.
  - c. Dredging of Lake Windsor. The Wolf Hollow plat is subject to cost recoupment for the dredging of Lake Windsor which was necessary to allow for the development of Prairie Creek and Wolf Hollow.
  - d. Escrow fee. The petitioner must maintain the established escrow fee.
- 8. The petitioner has reimbursed the Town of Windsor for all costs and expenses incurred by Windsor in connection with the review and approval of the CSM, including, but not limited to, the cost of professional services incurred by the Town of Windsor for the review and preparation of required documents, attendance at meetings or other related professional services.