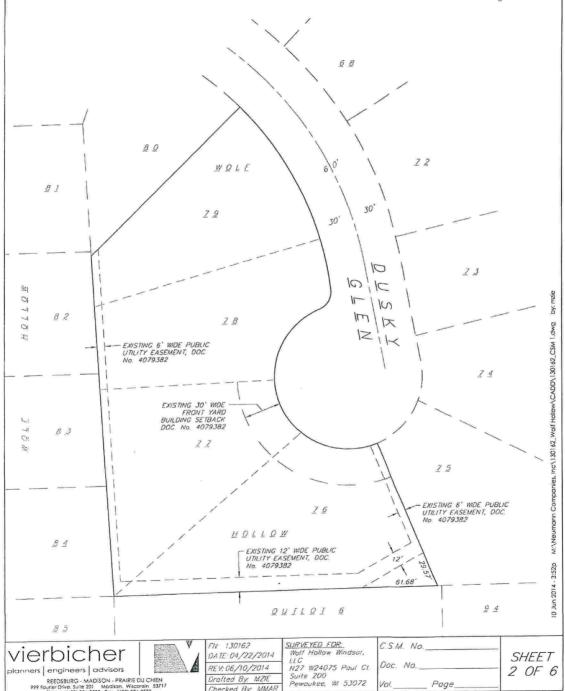

#### **OVERVIEW:**

The petitioner wishes to reconfigure Lots 76-79 on Dusky Glen in the Wolf Hollow Plat. The petitioner will also rename the lots to Lots 276-279 to avoid any confusion with respect to lot information moving forward (i.e. lot lines, setbacks, offsets, etc.). The shift in property lines is to accommodate a stormwater drainage way and bike trail easement on the proposed Lot 276.

#### **EXHIBITS:**

- A. Dane County DCiMap
- B. Petitioner Application
- C. Dane County Planning & Development Review Letter
- D. Village of DeForest Review Letter

ALL OF LOTS 76, 77, 78 AND 79, WOLF HOLLOW, AS RECORDED IN VOLUME 58-079B OF PLATS, ON PAGES 401-405, AS DOCUMENT NUMBER 4079382, DANE COUNTY REGISTRY AND LOCATED IN THE NORTHWEST QUARTER AND THE SOUTHWEST QUARTER OF THE SOUTHEAST QUARTER OF SECTION 29, TOWNSHIP 9 NORTH, RANGE 10 EAST, TOWN OF WINDSOR, DANE COUNTY, WISCONSIN.

## EXISTING EASEMENTS

REV: 06/10/2014

Drafted By MZIE

Checked By: MMAR

planners | engineers | advisors

REEDSBURG - MADISON - PRAIRIE DU CHIEN 999 Fourier Dive, Suite 201 Madison, Wacordin 53717 Phane: (608) 826-0532 Fax: (608) 626-0530

#### LEGAL DESCRIPTION

REEDSBURG - MADISON - PRAIRIE DU CHIEN 999 Fourier Drive. Sulle 201 Modison. Wisconsin 53717 Phone: (608) 826-0532 Fox: (608) 826-0530

All of Lots 76, 77, 78 and 79, WOLF HOLLOW, as recorded in Volume 58-0798 of Plats, on pages 401-405, as Document Number 4079382, Dane County Registry and located in the Northeast Quarter and the Southwest Quarter of the Southeast Quarter of Section 29, Township 9 North, Range 10 East, Town of Windsor, Dane County, Wisconsin. Containing 66,516 square feet or 1.527 acres.

|                 |         |               |                 | CURVE TABL                       | E                     |                      |                       |
|-----------------|---------|---------------|-----------------|----------------------------------|-----------------------|----------------------|-----------------------|
| CURVE<br>NUMBER | RADIUS  | ARC<br>LENGTH | CHORD<br>LENGTH | CHORD<br>DIRECTION               | CENTRAL<br>ANGLE      | TANGENT BRG.<br>BACK | TANGENT BRG.<br>AHEAD |
| G1              | 255.25' | 170.46'       | 167.31'         | S 26'03'48" E                    | 38'15'50"             | S 45'11'43" E        | S 06'55'54" E         |
| C2              | 15.00'  | 19.38'        | 18 06'          | S 30'05'24" W<br>(S 30'05'17" W) | 74'02'34" (74'02'32") | S 06'56'11" E        | S 67'06'56" W         |
| C3              | 60.00'  | 188.03        | 120.00          | 5 22'40'01" E                    | 179'33'24"            | S 67'06'38" W        | N 67'33'17" E         |
| C4              | 255.25  | 112.01        | 111.12'         | S 32'37'25" E                    | 25'08'36"             |                      |                       |
| C5              | 255.25  | 58.45'        | 58.32'          | 5 13'29'30" E                    | 13'07'14"             |                      |                       |
| C6              | 60.00   | 57.59'        | 55.40'          | S 39'36'54" W                    | 54'59'34"             |                      |                       |
| C7              | 60.00   | 56.92'        | 54.81           | S 15'03'35" E                    | 54'21'25"             |                      |                       |
| C8              | 60.00'  | 73.52'        | 69.01'          | 5 77'20'30" E                    | 70'12'25"             |                      |                       |