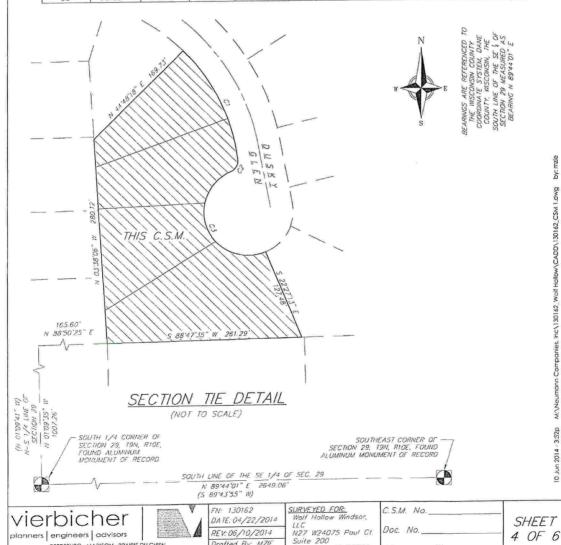

## **Staff Report**

- 2. Subject to the petitioner receiving approval of the CSM by the Village of DeForest.
- 3. Subject to the petitioner receiving approval of the CSM by Dane County.
- 4. Subject to the petitioner complying with technical review comments outlined by Dane County Planning & Development.
- 5. Subject to the petitioner providing evidence of ownership to the Town of Windsor. An appropriate assignment and assumption of the existing obligations that run with the plat needs to be executed. This will include the developer's assumption of the development agreement, restrictions and covenants and other documents of record. In addition, a resolution from the Developer confirming who has the authority to bind is required along with certification of good standing from DFI.
- 6. Subject to the petitioner addressing all stormwater issues satisfactory to Dane County and the Town of Windsor Engineer. The current Stormwater Plan addresses only the most immediate phase of development. The Town is not comfortable without reviewing an adequate Stormwater Plan for the entire plat, including coordination with the current development occurring on Lot 97, Wolf Hollow. Wetland mitigation efforts requiring DNR approval will also need Town Engineer approval. Considering the issues surrounding the wetlands and public dedications, a Replat of Wolf Hollow (or other similar vehicle that allows for changes in public dedications) may be necessary. The Town of Windsor will need an approved Stormwater Plan in order to release the 75' Stormwater Drainageway Easement on Lot 276 on Dusky Glen.
- 7. Subject to the petitioner revising the Developer's Agreement to address the following:
  - a. Fees in Lieu of Parkland and Fees for Initial Improvement of Parkland. The repurposing of Outlot 6 for stormwater detention and other possible changes to the plat will require a new agreement concerning this obligation.
  - b. Outlot 3 or adjacent lots. The petitioner will need to guarantee that Outlot 3 or one of the adjacent lots will serve as a vehicular connection to Windsor Crossing. The petitioner will need to construct this road to the property line at the petitioner's expense. This is a requirement for connectivity of Town roads.
  - c. Dredging of Lake Windsor. The Wolf Hollow plat is subject to cost recoupment for the dredging of Lake Windsor which was necessary to allow for the development of Prairie Creek and Wolf Hollow.
  - d. Escrow fee. The petitioner must maintain the established escrow fee.
- 8. The petitioner has reimbursed the Town of Windsor for all costs and expenses incurred by Windsor in connection with the review and approval of the CSM, including, but not limited to, the cost of professional services incurred by the Town of Windsor for the review and preparation of required documents, attendance at meetings or other related professional services.

## PROPOSED EASEMENTS

ALL OF LOTS 76, 77, 78 AND 79, WOLF HOLLOW, AS RECORDED IN VOLUME 58-079B OF PLATS, ON PAGES 401-405, AS DOCUMENT NUMBER 4079382, DANE COUNTY REGISTRY AND LOCATED IN THE NORTHWEST QUARTER AND THE SOUTHWEST QUARTER OF THE SOUTHEAST QUARTER OF SECTION 29, TOWNSHIP 9 NORTH, RANGE 10 EAST, TOWN OF WINDSOR, DANE COUNTY, WISCONSIN.