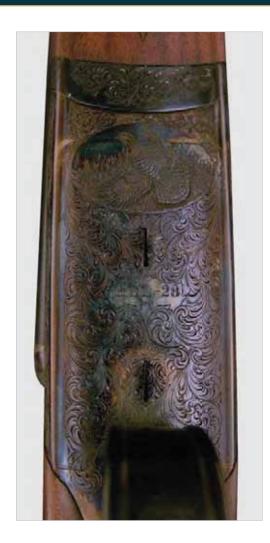

### RBL-28<sup>TM</sup>

small bore 28 gauge

# Connecticut Shotgun is producing a very limited small frame RBL-28™.

The RBL is manufactured in our facility in New Britain, CT to the highest level of standards utilizing special precision machining techniques and machinery, assembled by our master gunsmiths.

### The RBL-28<sup>™</sup> features the following

- 28 gauge
- Choice of barrels:

26" skeet & improved cyl.

28" modified & full

30" modified & full

• Choice of chokes:

Skeet

IC

Modified

Full

- Traditional game rib
- 2x premium walnut
- Receiver machined from a solid billet of 86/20 steel
- Bone and charcoal case color
- Splinter forend
- Flast V main springs
- Opposing double bridge action
- Double rolled edge trigger guard
- Stock dimensions: