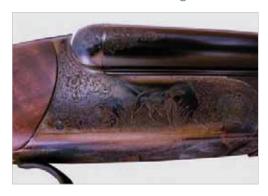

### S-Series guns are custom built to the highest level of perfection.

Utilizing the time proven RBL design as its perfect foundation, we are offering very special handmade specially finished guns built by our senior gunmakers. The Specials utilize the best blanks available and are put aside for these very special guns. Some are deep chisel engraved, some have gold inlays, and they are all hand tuned, hand polished and handmade to the very highest level.

# RBL Specials<sup>™</sup> come with the following:

These are truely unique heirloom items that will be passed down from generation to generation. The very highest grade gun.