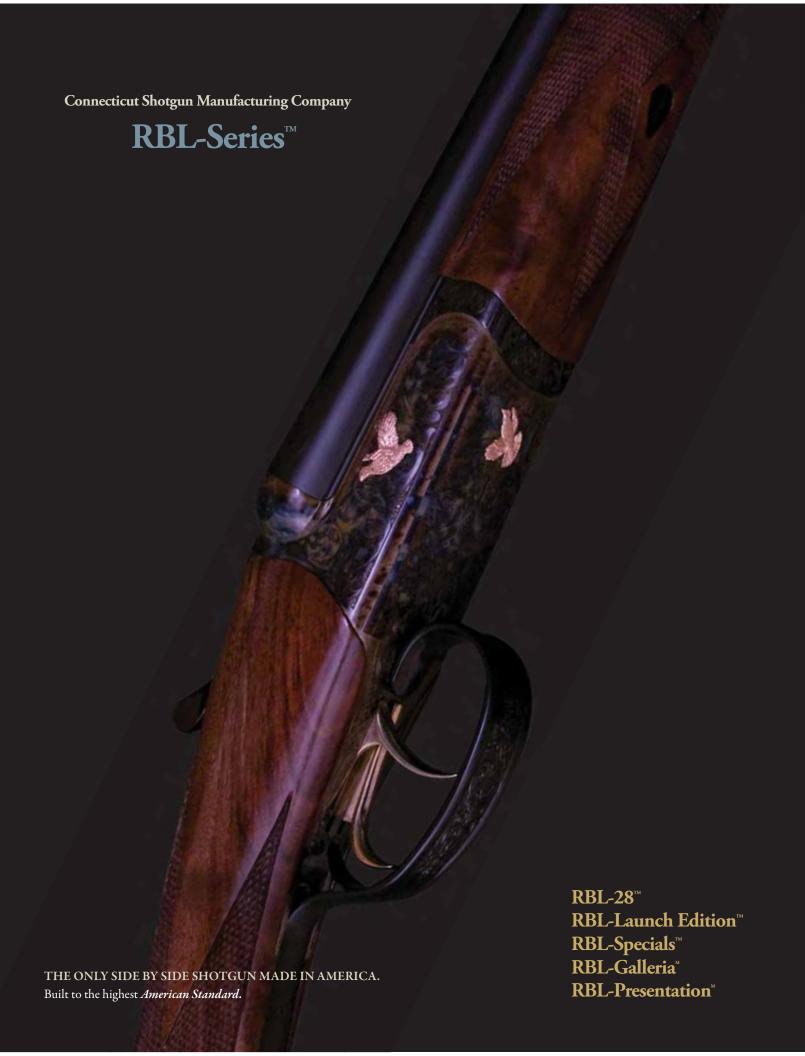

#### A letter from the president.

At Connecticut Shotgun we are extremely pleased with our new line of shotguns, the RBL. These are truly high quality shotguns made to the very highest standard of the gun makers' art. There are no shortcuts involved in the manufacture of these guns. Virtually all of the components are manufactured from solid blocks of steel which are then hand fitted and finished by our skilled craftsman.

The RBL is our first venture into a high quality American made shotgun which enables our customer to specify features and options on a standardized platform. The result is a made-to-order shotgun at an extremely affordable price, in fact, we know of no other shotgun in the world today that combines any better value or higher quality. Each RBL shotgun is built with pride in our factory located in New Britain, CT. You can have confidence knowing that your

# Connecticut Shotgun is producing a very limited small frame RBL-28™.

The RBL is manufactured in our facility in New Britain, CT to the highest level of standards utilizing special precision machining techniques and machinery, assembled by our master gunsmiths.

### The RBL-28<sup>™</sup> features the following

- 28 gauge
- Choice of barrels:

26" skeet & improved cyl.

28" modified & full

30" modified & full

• Choice of chokes:

Skeet

IC

Modified

Full

- Traditional game rib
- 2x premium walnut
- Receiver machined from a solid billet of 86/20 steel
- Bone and charcoal case color
- Splinter forend
- Flast V main springs
- Opposing double bridge action
- Double rolled edge trigger guard
- Stock dimensions:

14<sup>1/4</sup>" or 14<sup>3/4</sup>" length of pull

1<sup>1/2</sup>" drop at comb

23/8" drop at heel

• Weight (approximate):

26" - 5lbs 6oz

28" - 5lbs 8oz

30" - 5lbs 10oz

- Hard rubber butt plate
- Classic two point checkering pattern
- Metal grip cap on pistol grip