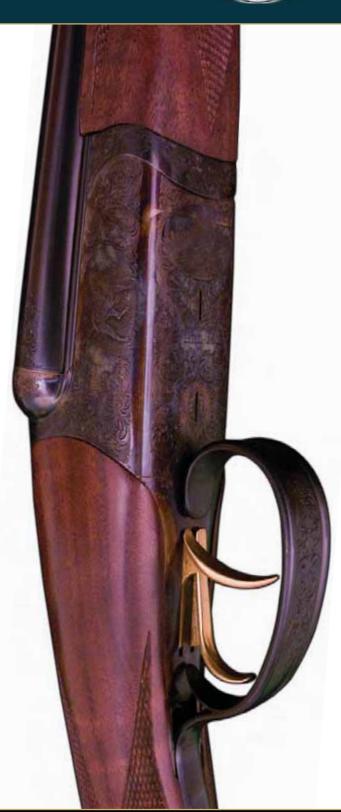

### The RBL-28<sup>™</sup> features the following

- 28 gauge
- Choice of barrels:

26" skeet & improved cyl.

28" modified & full

30" modified & full

• Choice of chokes:

Skeet

IC

Modified

Full

- Traditional game rib
- 2x premium walnut
- Receiver machined from a solid billet of 86/20 steel
- Bone and charcoal case color
- Splinter forend
- Flast V main springs
- Opposing double bridge action
- Double rolled edge trigger guard
- Stock dimensions:

14<sup>1/4</sup>" or 14<sup>3/4</sup>" length of pull

1<sup>1/2</sup>" drop at comb

23/8" drop at heel

• Weight (approximate):

26" - 5lbs 6oz

28" - 5lbs 8oz

30" - 5lbs 10oz

- Hard rubber butt plate
- Classic two point checkering pattern
- Metal grip cap on pistol grip