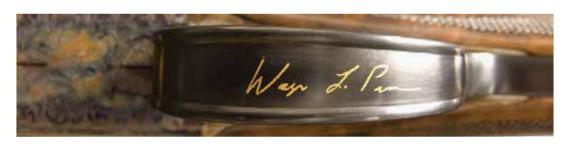

### NRA trigger guard features custom signature:

This custom trigger guard is set apart with the gold signature.