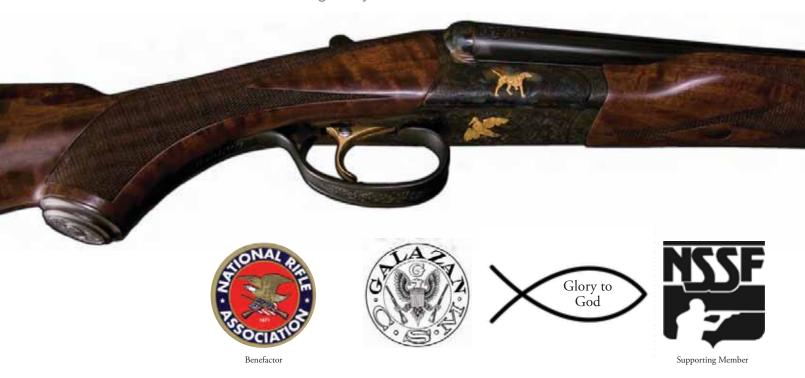

### S-Series guns are custom built to the highest level of perfection.

Utilizing the time proven RBL design as its perfect foundation, we are offering very special handmade specially finished guns built by our senior gunmakers. The Specials utilize the best blanks available and are put aside for these very special guns. Some are deep chisel engraved, some have gold inlays, and they are all hand tuned, hand polished and handmade to the very highest level.

# RBL Specials<sup>™</sup> come with the following:

These are truely unique heirloom items that will be passed down from generation to generation. The very highest grade gun.