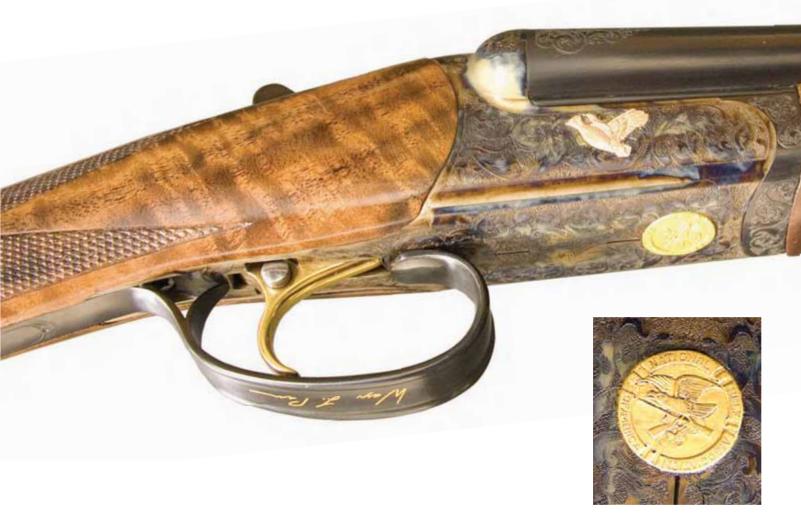

### RBL-Presentation<sup>™</sup>

### NRA trigger guard features custom signature:

This custom trigger guard is set apart with the gold signature.

# NRA Logo is custom embossed in gold:

The color case receiver features a gold emblem highlighting the NRA logo in this one of a kind show-stopper.

# Custom Case with Special label:

Labels include custom name and serial number.

This gun features an upgraded oak and leather case.

We build these guns on a limited production basis for gun clubs and special events.

When the NRA wanted a special gun, something that is truly unique and high quality that represents their organization, they selected Connecticut Shotgun's RBL™ and worked with our design team in the presentation department to produce a limited run.