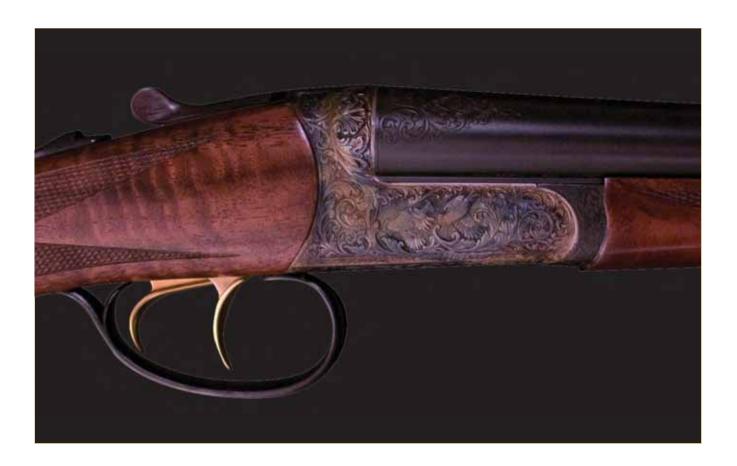

### S-Series guns are custom built to the highest level of perfection.

Utilizing the time proven RBL design as its perfect foundation, we are offering very special handmade specially finished guns built by our senior gunmakers. The Specials utilize the best blanks available and are put aside for these very special guns. Some are deep chisel engraved, some have gold inlays, and they are all hand tuned, hand polished and handmade to the very highest level.

# RBL Specials<sup>™</sup> come with the following:

These are truely unique heirloom items that will be passed down from generation to generation. The very highest grade gun.