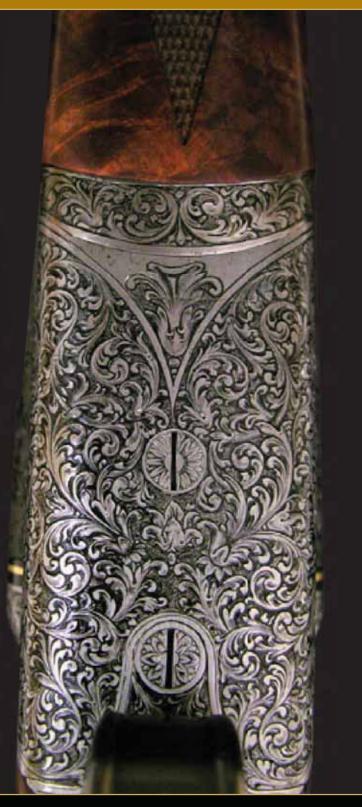

### S-Series guns are custom built to the highest level of perfection.

Utilizing the time proven RBL design as its perfect foundation, we are offering very special handmade specially finished guns built by our senior gunmakers. The Specials utilize the best blanks available and are put aside for these very special guns. Some are deep chisel engraved, some have gold inlays, and they are all hand tuned, hand polished and handmade to the very highest level.

# RBL Specials<sup>™</sup> come with the following:

These are truely unique heirloom items that will be passed down from generation to generation. The very highest grade gun.