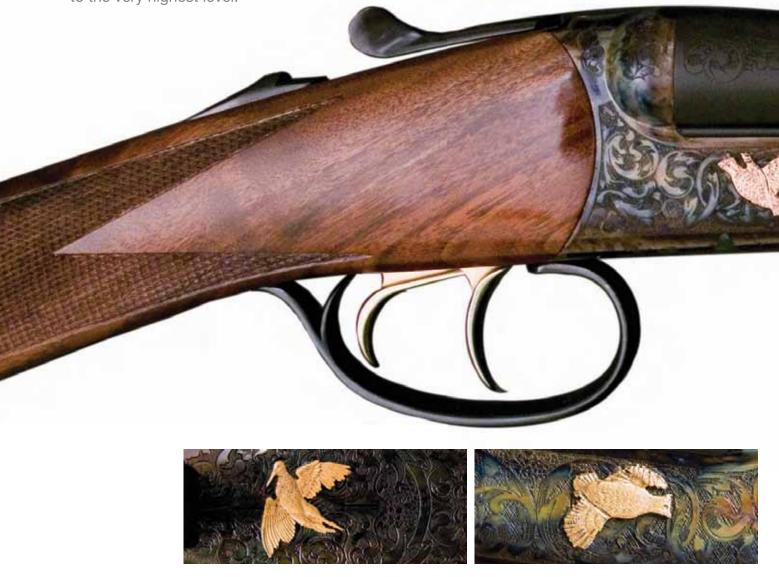

### S-Series guns are custom built to the highest level of perfection.

Utilizing the time proven RBL design as its perfect foundation, we are offering very special handmade specially finished guns built by our senior gunmakers. The Specials utilize the best blanks available and are put aside for these very special guns. Some are deep chisel engraved, some have gold inlays, and they are all hand tuned, hand polished and handmade to the very highest level.

# RBL Specials<sup>™</sup> come with the following:

These are truely unique heirloom items that will be passed down from generation to generation. The very highest grade gun.