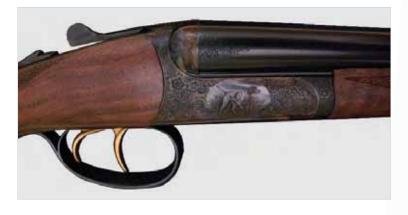

### RBL-28<sup>TM</sup>

small bore 28 gauge

# RBL-28<sup>™</sup> small bore 28 gauge

### The RBL-28<sup>™</sup> features the following

- 28 gauge
- Choice of barrels:

26" skeet & improved cyl.

28" modified & full

30" modified & full

• Choice of chokes:

Skeet

IC