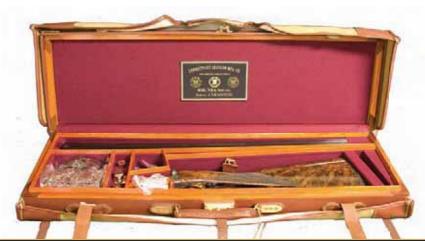

All guns are cased in high quality canvas and leather case with accessories including; oil bottle, snap caps, cleaning rods with accessories, shooting glasses and hearing protection.

# Custom Case with Special label:

Labels include custom name and serial number.

This gun features an upgraded oak and leather case.

We build these guns on a limited production basis for gun clubs and special events.