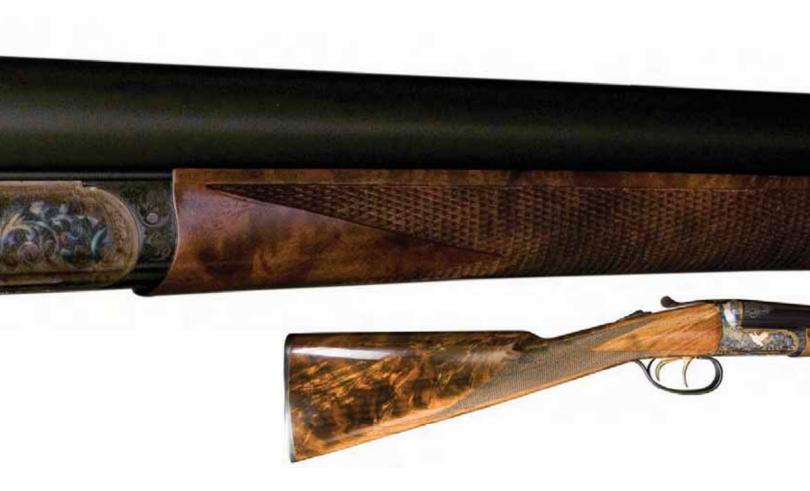

### S-Series guns are custom built to the highest level of perfection.

Utilizing the time proven RBL design as its perfect foundation, we are offering very special handmade specially finished guns built by our senior gunmakers. The Specials utilize the best blanks available and are put aside for these very special guns. Some are deep chisel engraved, some have gold inlays, and they are all hand tuned, hand polished and handmade to the very highest level.

# RBL Specials<sup>™</sup> come with the following:

These are truely unique heirloom items that will be passed down from generation to generation. The very highest grade gun.