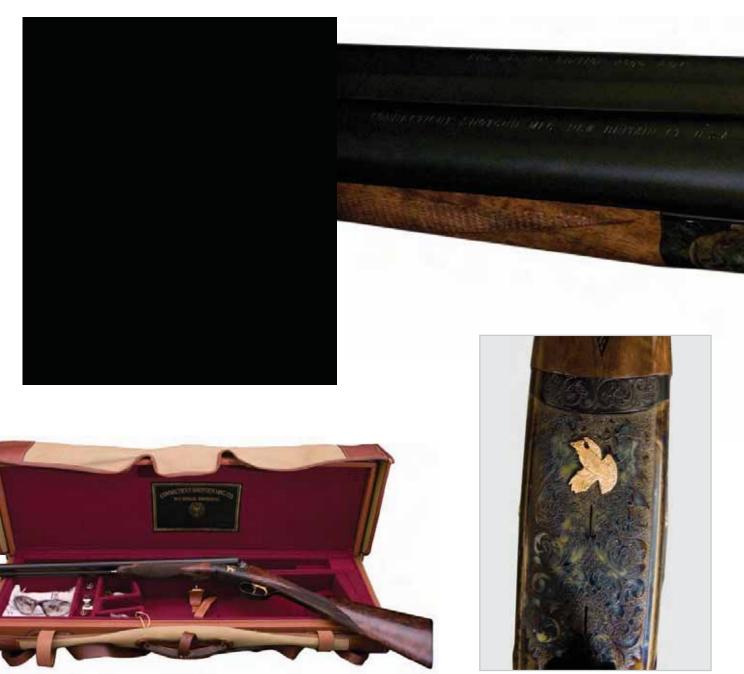

### RBL-28<sup>TM</sup>

small bore 28 gauge

# Connecticut Shotgun is producing a very limited small frame RBL-28™.

The RBL is manufactured in our facility in New Britain, CT to the highest level of standards utilizing special precision machining techniques and machinery, assembled by our master gunsmiths.

All guns are cased in high quality canvas and leather case with accessories including; oil bottle, snap caps, cleaning rods with accessories, shooting glasses and hearing protection.

### The RBL-28<sup>™</sup> features the following

- 28 gauge
- Choice of barrels:

26" skeet & improved cyl.

28" modified & full

30" modified & full

• Choice of chokes:

Skeet

IC

Modified

Full

- Traditional game rib
- 2x premium walnut
- Receiver machined from a solid billet of 86/20 steel
- Bone and charcoal case color
- Splinter forend
- Flast V main springs
- Opposing double bridge action
- Double rolled edge trigger guard
- Stock dimensions:

14<sup>1/4</sup>" or 14<sup>3/4</sup>" length of pull

1<sup>1/2</sup>" drop at comb

23/8" drop at heel

• Weight (approximate):

26" - 5lbs 6oz

28" - 5lbs 8oz

30" - 5lbs 10oz

- Hard rubber butt plate
- Classic two point checkering pattern
- Metal grip cap on pistol grip