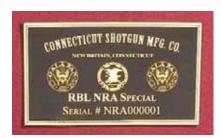

# Custom Case with Special label:

Labels include custom name and serial number.

This gun features an upgraded oak and leather case.

We build these guns on a limited production basis for gun clubs and special events.

When the NRA wanted a special gun, something that is truly unique and high quality that represents their organization, they selected Connecticut Shotgun's RBL™ and worked with our design team in the presentation department to produce a limited run.