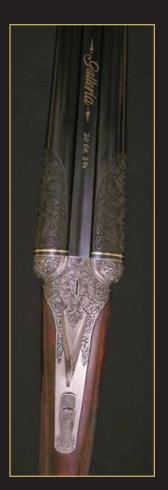

### RBL-Galleria™

### RBL-Galleria<sup>SM</sup> guns are custom built to the highest level of perfection.

The Galleria<sup>™</sup> guns are one of a kind for the most discriminating sportsman. These are built and engraved to the customers requirements to produce the very best gun. You will realize this immediately the second you see it and every time you shoot it.

Galleria<sup>SM</sup> guns are special guns that are commissions by the worlds finest engravers and we use them in exhibition and shows to exhibit the finest of the gun makers art.

RBL Galleria<sup>™</sup> guns come with the following: