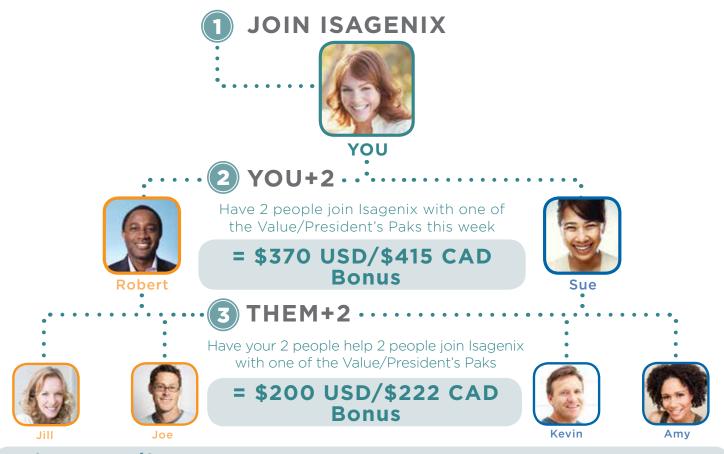

#### "YOU + TWO, THEM + 2" Sample Script

"Isagenix has created a simple system that will allow you to get your products paid for and earn up to \$820 USD/ \$914 CAD right away. This concept is simple. It's called **'YOU + TWO, THEM + 2.'** It boils down to you sharing the Isagenix systems with **TWO** people, then they share the Isagenix System with **TWO** more people.

Let me explain...It starts with you.

Chances are you know two people who want to lose some weight, feel healthier, have more energy, age more youthfully or make some extra money? What are their names?

When you help...... and ...... join with Isagenix and start on a qualifying system,

Isagenix will give you a referral bonus.

Here's where it gets exciting! When you share Isagenix with two friends in the same commission week (Monday to Sunday 11:59 p.m. ET), Isagenix will DOUBLE your bonus! Instead of receiving an \$80 USD/\$90 CAD referral bonus for each friend, it's doubled to \$160 USD/\$180 CAD for a total of \$320 USD/\$360 CAD.

So far you have earned \$320 USD/\$360 CAD for opening Isagenix accounts for two friends. This is called **'YOU + TWO.'** By doing this, you have now advanced to the first leadership level and are rewarded with an additional \$50 USD/\$55 CAD for a total of \$370 USD/\$415 CAD!

Together we will help your two friends do exactly what you did in **'YOU + TWO,'** which is to simply share the Isagenix Systems with two people. You will receive \$100 USD/\$111 CAD for helping ......and another \$100 USD/\$111 CAD for helping ......

Now you have earned \$370 USD/\$415 CAD for **'YOU + TWO,'** plus \$200 USD/\$222 CAD for helping your friends. That's **'THEM + 2'** for a total of \$570 USD/\$637 CAD!

If you fulfill **'YOU + TWO, THEM + 2'** within the first 30 days of joining Isagenix, you advance to the second leadership level and the company rewards you with an additional \$250 USD/\$277 CAD. Plus, when you remain Paid-As at this leadership level, you now qualify to earn annual pay.\*\*

Let's add this up: You started Isagenix with a really great system.

You shared it with two friends who joined the same way you did and you earned \$370 USD/\$415 CAD. You taught your two friends to share with two friends and earned an additional \$200 USD/\$222 CAD.

If you completed **'YOU + TWO, THEM + 2'** within 30 days, you receive another \$250 USD/\$277 CAD bonus. That's a grand total of \$820 USD/\$914 CAD.

Repeat this step over and over, and you can accomplish the goals we spoke about earlier.

\$820 USD/\$914 CAD in your first month is just the beginning. Your earning potential is endless with Isagenix. Once you've achieved **'YOU + TWO, THEM + 2,'** you become eligible to earn annual pay."