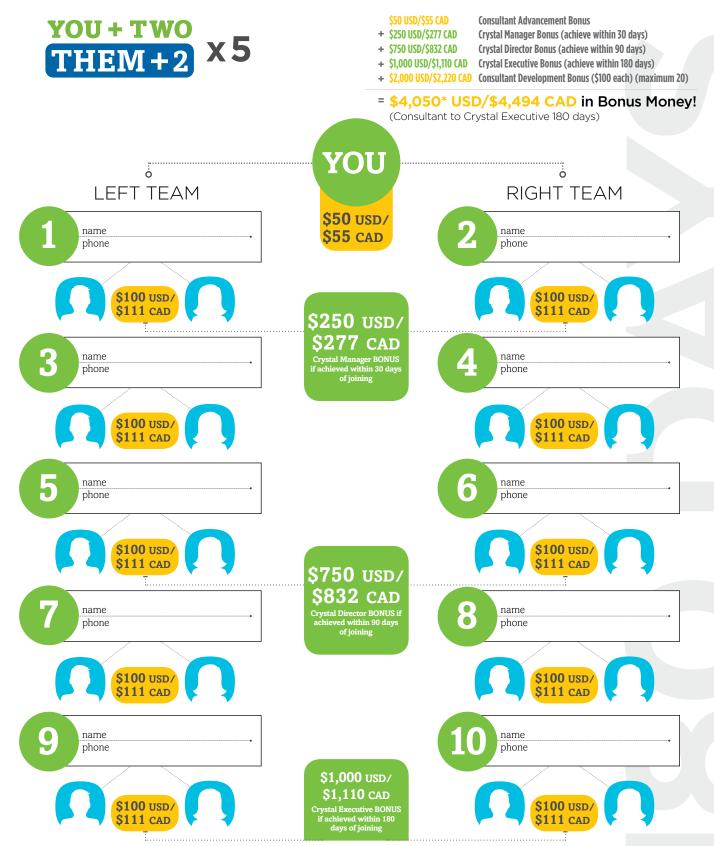

# Your Crystal Executive Plan

Here's your map to becoming a Crystal Executive. Fill in your new team members' names. To become a Crystal Executive you need to personally help 5 people join on each team leg (right & left) then help those 5 individuals become Consultants within 6 months of joining. If you complete this within 180 days of joining you will achieve Executive status.

\* Associates participating in the Crystal Challenge outside of their 180-day join date period do not qualify for the \$1,000 USD/\$1,110 CAD Crystal Executive Bonus. Crystal Manager is achieved within 30 days of joining, Crystal Director is achieved within 90 days of joining, and Crystal Executive is achieved within 180 days of joining.