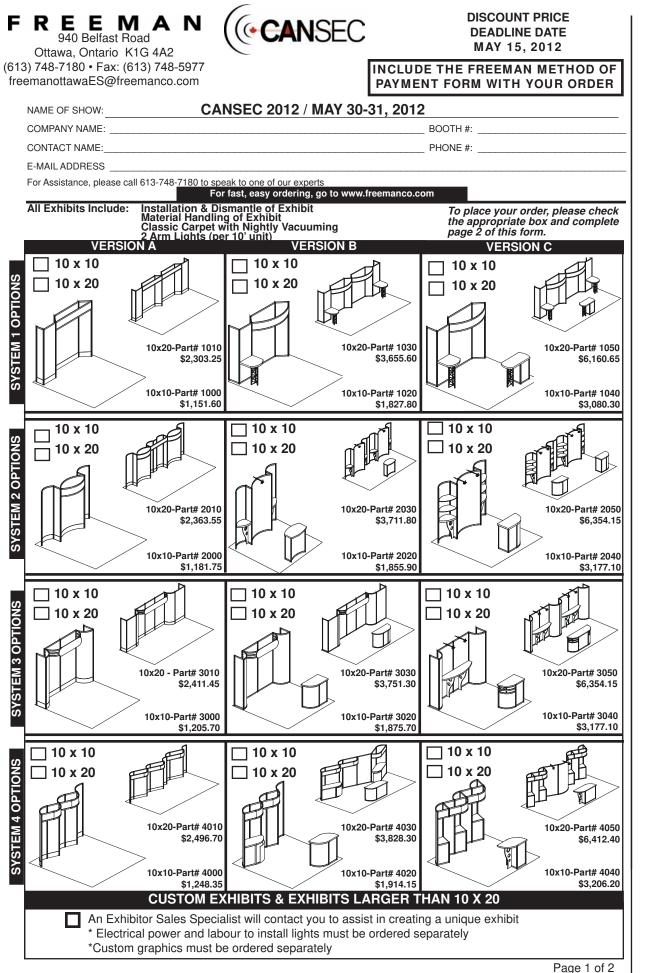

|                                        |                                                                               |

) ) 7 5 7 > | 



| BOOTH #:_ |  |
|-----------|--|
|-----------|--|

| CHOOSE YOUR PANELS                                                                                                                                                                                          | HEADER IDENTIFICATION SIGN                                                                                                |
|-------------------------------------------------------------------------------------------------------------------------------------------------------------------------------------------------------------|---------------------------------------------------------------------------------------------------------------------------|
| VERSION A     VERSIONS B & C<br>(HARDWALL)       BLUE FABRIC     BEIGE