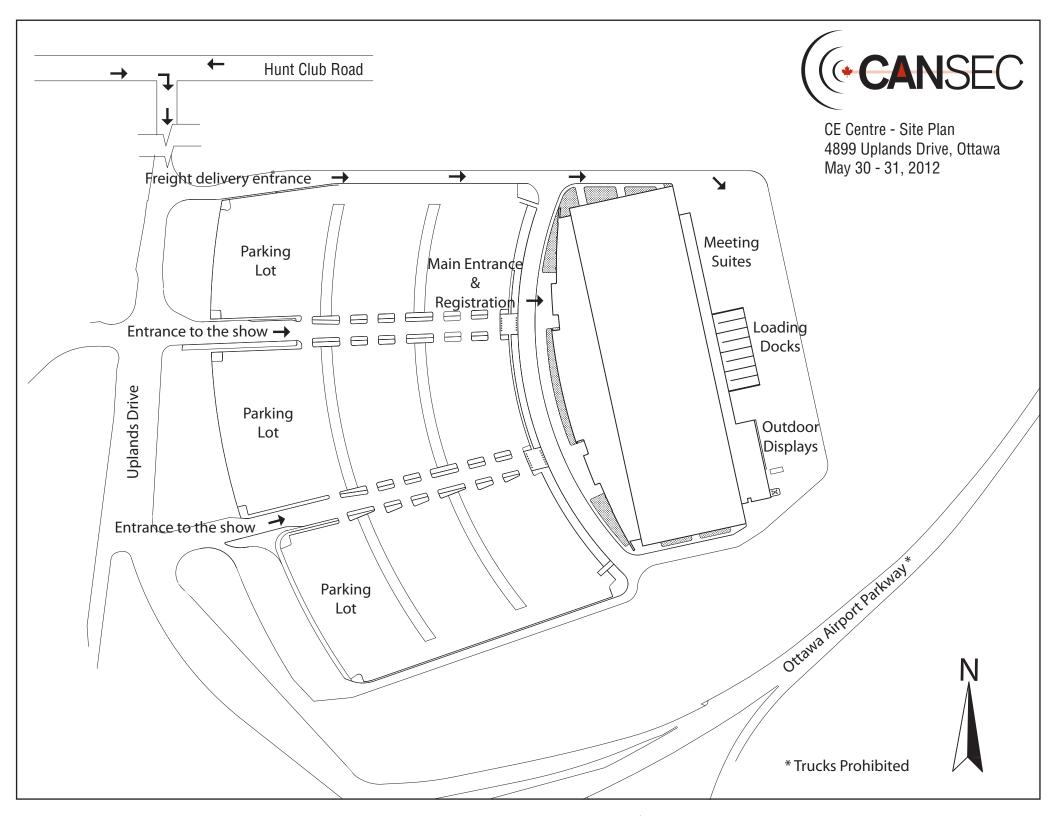

**Loading Docks:** The loading areas for the buildings at the CE Centre are as follows: 8 Loading Docks (7' 11"H X 8'W), 2 Drive-in Docks (not dock level) (14'H X 15' 11"W). Exhibitors are not allowed to bring freight by the front door of the building.

**Freight Delivery and Pick-Up on Move-In and Move-Out Days:** (May 29<sup>th</sup>/ May 31<sup>st</sup> and June 1<sup>st</sup>) Freight delivery will be via the freight delivery route which is accessed from Uplands Drive (see aerial map).

**Parking:** Limited parking will be available on site for show attendees – participants are encouraged to make use of complimentary shuttle service whenever possible. Local exhibitors and attendees are encouraged to use car pooling on show days.

**Meal Events:** All CADSI hosted meal events will take place in the Meal Event Hall. Tickets for meal events will be available for purchase in early March. Light food service will also be available at two permanent retail outlets and the Outdoor Refreshment Tent by Great Canadian Plates for those not attending the meal events.

Vehicle Entry Point on Move-In day May 29 starting at 7:00 am and Move-Out days May 31 at 5:00 pm and June 1 at 7:00 am (see aerial map).

EXHIBITOR CARRIERS (TRAILERS, TRUCKS OR DELIVERIES) <u>WILL NOT</u> BE ALLOWED ON SHOW SITE AFTER 9 P.M. TUES-DAY MAY 29TH; CARRIERS WILL BE TURNED AWAY.

# CANSEC 2012 – MAY 30-31, 2012

Directions to the CE Centre, 4899 Uplands Drive, Ottawa, Ont K1V 2N6

From Montreal to the CE Centre Exit west bound 417 at Walkley Turn left on Walkley Road South on Hawthorne Road Turn right on Hunt Club Road westbound Turn left at the first entrance "Freight Delivery Entrance"

From Toronto to the CE Centre 416 Northbound Exit Hunt Club Road This exit takes you to Cedarview and turn right on Cedarview and then left on Hunt Club eastbound Hunt Club eastbound to Uplands Drive turn right south bound Turn left at the first entrance "Freight Delivery Entrance"

# MATERIAL HANDLING INFORMATION SHEET

Freeman has been designated the official contractor for Drayage and Material Handling for CANSEC 2012.

All vehicles carrying materials that must be unloaded and transported to exhibitor's booth space(s) must check-in at the Security Freight Entrance (see map) for sequencing into truck unloading areas. When approaching the CE Centre from the Northbound lanes, going south on Uplands Drive, the entry to the Freight Delivery Entrance is located on the left side.

## **BUILDING LOADING AREAS**

PLEASE NOTE: The loading areas for the buildings at the CE Centre are as follows: 8 Loading Docks (7' 11"H X 8'W) 2 Drive-in Docks (not dock level) (14'H X 15' 11"W) Exhibitors are not allowed to bring freight by the front door of the building.