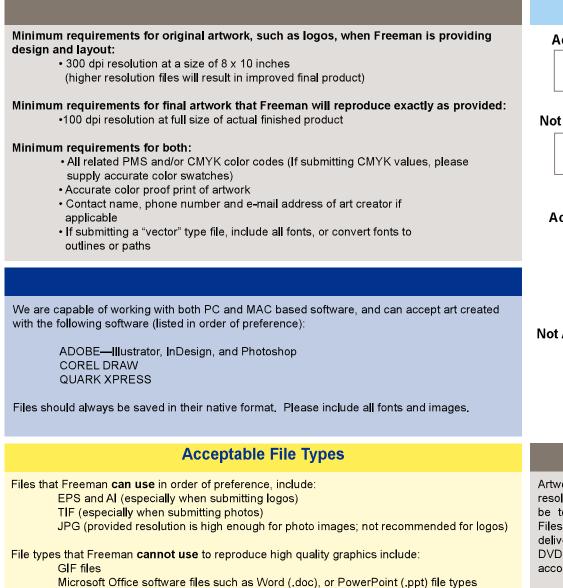

|------|----|--------|------------|------|------|----|----------|-------|

Use Your Judgment Vertical Horizontal For Sign Layout Background Color: Lettering Color: TOTAL COST Subtotal 13% HST Total

# FREEMAN

#### **CUSTOMER GUIDELINES FOR SUBMITTING GRAPHICS ARTWORK**

Our desire is to provide you with the best possible quality graphics for your event or exhibit. You can help us in that effort by providing digital art files using the following guidelines. If you are sending us completed, print-ready files, please pass this information on to your graphics designer. Two overall considerations for submitting acceptable artwork involves proper resolution or size of the file to avoid poor quality images, and proper color matching information and proofs to insure accurate color reproduction.



Microsoft Office software files such as Word (.doc), or PowerPoint (.ppt) file type Self-extracting files, such as EXE or SEA files

# **FTP Information**

Please contact David Blackburn for the password and a link to our site at the above phone number or by email. david.blackburn@freemanco.com

#### Samples

#### Acceptable Logo Artwork: FABRICSOLUTIONS® By Freeman EPS Vector File

#### Not Acceptable Logo Artwork:



#### Acceptable Photo Artwork:



28mb TIF file

#### Not Acceptable Photo Artwork:



8k GIF file

Artwork files that are of acceptable resolution as listed will typically be too large to send via e-mail. Files should be sent via overnight delivery on either a CD-ROM or a DVD. A printed hard proof needs to accompany the files.

Files may also be posted to Freeman's FTP si