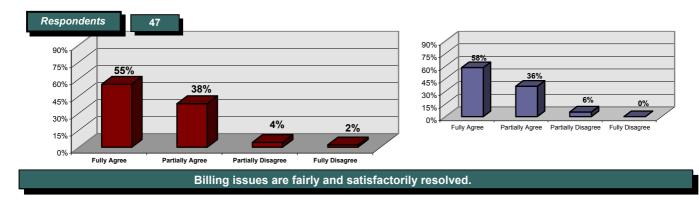

#### Billing issues are fairly and satisfactorily resolved.

When there is an issue with an invoice, your personnel are accommodating and helpful.