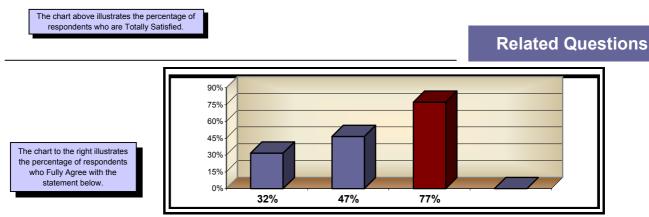

#### How satisfied are you with our billing and invoicing?

#### Invoices from your company are complete and accurate.