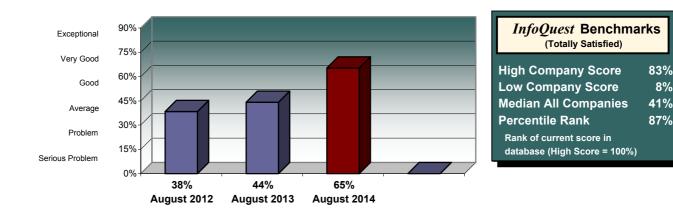

90% 75% 60% 45% 30% 15% 0% Totally Satisfied Somewhat Satisfied Somewhat Dissatisfied Totally Dissatisfied

Range of Responses for the Prior Period

| Number of Respondents for<br>Current Period                                 |     |  |
|-----------------------------------------------------------------------------|-----|--|
| 49                                                                          |     |  |
| InfoQuest Benchmarks<br>(Totally Satisfied)                                 |     |  |
| High Company Score                                                          | 90% |  |
| Low Company Score                                                           | 2%  |  |
| Median All Companies                                                        | 42% |  |
| Percentile Rank<br>Rank of current score in<br>database (High Score = 100%) | 68% |  |