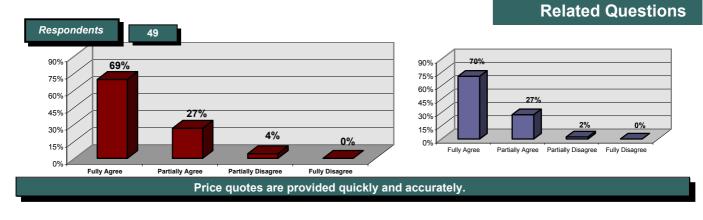

# How satisfied are you with our billing and invoicing?

#### Respondents 48 90% 90% 58% 75% 75% 54% 60% 37% 60% 38% 45% 45% 30% 5% 0% 15% 30% 6% 2% 0% Partially Disagree Partially Agree Fully Disagree Fully Agree 15% 0% Fully Agree Partially Agree Partially Disagree Fully Disagree Invoices from your company are complete and accurate.





## **Related Questions**

## Pricing



#### How satisfied are you with the procedures we use for providing quotes?



#### Price quotes are provided quickly and accurately.



#### When providing quotes, your availability of information is readily accessible and up to the minute.



When providing quotes, the prices you quote or the availability of product meets my needs.





#### How satisfied are you with the procedures we use for providing quotes?







## Communication



#### How satisfied are you with our company's overall communication efforts?



#### Your personnel routinely stay in touch with me to keep me apprised of issues that may affect me.



#### Everyone in your company seems committed to helping meet my business needs.



I do not need to rely solely on my sales representative to meet my informational needs.





#### How satisfied are you with our company's overall communication efforts?



Everyone in your company seems committed to helping meet my business needs.



## **Customer Impressions**



#### How satisfied are you with our company as a business partner?



#### I intend to continue my business relationship with your company.



#### When I think of quality products and services, I think of your company fir