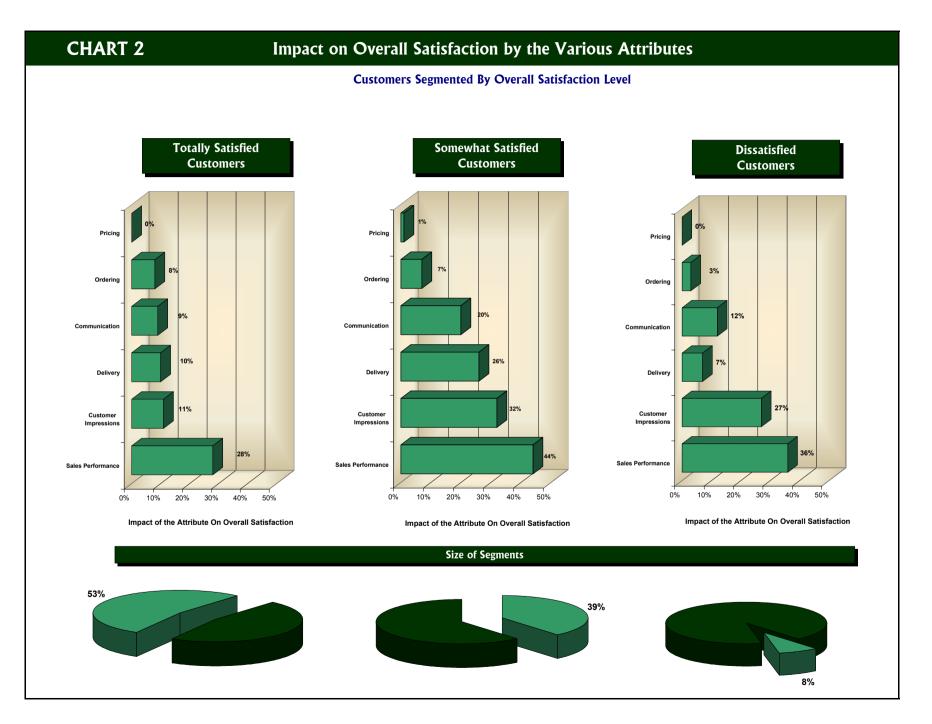

## SECTION 3 Summary of Customer Opinions

This Section presents the aggregate responses of all customers who participated in the survey. Note that it is broken into several parts.

Pages 1-4 summarise responses to the Standard Questions, which measure Overall Satisfaction.

Following the Standard Questions are a series of two page forms which summarise responses to the various Survey Categories.

- The first page summarizes all Totally Satisfied and Fully Agree responses. (Where appropriate, prior year data is also shown).

- The second page, or "Detail" page, presents all other responses to each question or statement, and indicates the number of respondents for each. Please note that the information on these pages is based on the current period corporate total.

Finally, for both the Standard Questions and each Category, a comparison of current satisfaction results to our aggregate database has been provided. Unless otherwise indicated, each comparison is to all businesses and industries, not any specific range.