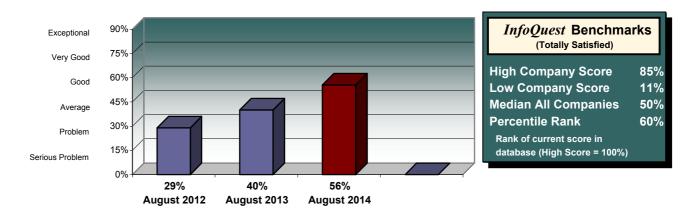

90% 75% 60% 45% 30% 15% 0% Totally Satisfied Somewhat Satisfied Somewhat Dissatisfied Totally Dissatisfied

Range of Responses for the Prior Period

| Number of Respondents for<br>Current Period                                 |     |  |
|-----------------------------------------------------------------------------|-----|--|
| 49                                                                          |     |  |
| InfoQuest Benchmarks<br>(Totally Satisfied)                                 |     |  |
| High Company Score                                                          | 90% |  |
| Low Company Score                                                           | 2%  |  |
| Median All Companies                                                        | 42% |  |
| Percentile Rank<br>Rank of current score in<br>database (High Score = 100%) | 68% |  |

**Overall Satisfaction** is the single most important measure of customer satisfaction. Totally Satisfied customers tend to be fiercely loyal and virtually immune to competitive influence, while any customer who is less than Totally Satisfied is, to some degree, at risk of loss.