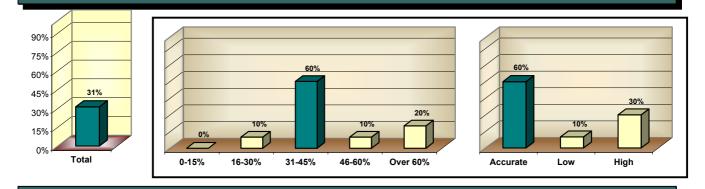

usiness relationship with your company.



## When I think of quality products and services, I think of your company first.









## How satisfied are you with the overall performance of our sales representatives?



## Your sales representatives thoroughly know and understand your products and services.



## Your sales representatives understand my business needs.



Your sales representatives suggest solutions to improve our business.



## Your deliveries arrive when promised.





## All deliveries are clearly marked to identify the contents.





## How satisfied are you with your interactions with our management?



## The management people I have contacted in your company are customer focused.



### I know that your management is available to address my problems and concerns.



I can always contact someone in your company who can make decisions that affect me.















Your company is flexible and accommodating when we need to make changes to an order.



0%

16-30%

0-15%

60%

45%

30%

15% 0%

Total

## **Customer Service**



#### How satisfied are you with the customer service we provide? 90% 90% 75% 60% 60% 60% 40% 45% 30% 30% 10% 15% 0% 0% 0% Total 0-15% 16-30% 31-45% 46-60% Over 60% Low High Accurate

46-60%

31-45%

30%

Over 60%

## The customer service personnel are pleasant and knowledgeable.



#### Whenever a problem arises, I know who to contact. 90% 71% 80% 75% 60% 40% 45% 30% 20% 30% 20% 10% 15% 0% 0% Ĺ 0% Total 0-15% 16-30% 31-45% 46-60% Over 60% Accurate Low High

If someone cannot initially answer my question, they find the answer and