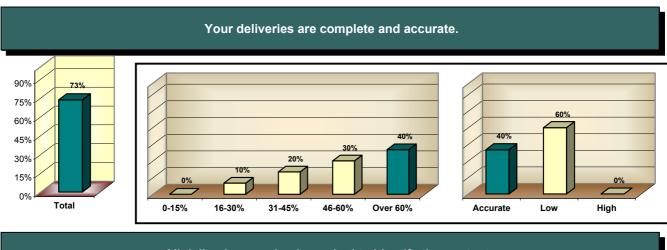

## Delivery

#### How satisfied are you with the delivery of our products or services?

#### Your deliveries arrive when promised.

#### Your deliveries are complete and accurate.

All deliveries are clearly marked to identify the contents.