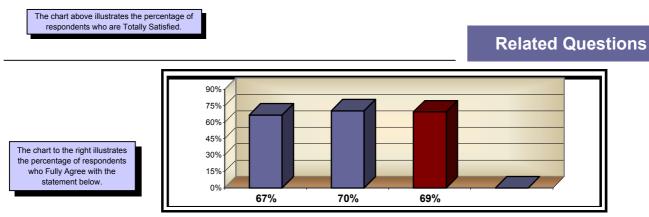

o so for others as well.



## **Billing and Invoicing**



#### How satisfied are you with our billing and invoicing?



#### Invoices from your company are complete and accurate.



#### Billing issues are fairly and satisfactorily resolved.



When there is an issue with an invoice, your personnel are accommodating and helpful.





#### How satisfied are you with our billing and invoicing?

#### Respondents 48 90% 90% 58% 75% 75% 54% 60% 37% 60% 38% 45% 45% 30% 5% 0% 15% 30% 6% 2% 0% Partially Disagree Partially Agree Fully Disagree Fully Agree 15% 0% Fully Agree Partially Agree Partially Disagree Fully Disagree Invoices from your company are complete and accurate.





## **Related Questions**

## Pricing



#### How satisfied are you with the procedures we use for providing quotes?



#### Price quotes are provided quickly and accurately.



#### When providing quotes, your availability of information is readily accessible and up to the minute.



When providing quotes, the prices you quote or the availability of product meets my needs.





#### How satisfied are you with the procedures we use for providing quotes?







## Communication



#### How satisfied are you with our company's overall communication efforts?



#### Your personnel routinely stay in touch with me to keep me apprised of issues that may affect me.



#### Everyone in your company seems committed to helping meet my business needs.



I do not need to rely solely on my sales representative to meet my informational needs.





#### How satisfied are you with our company's overall communication eff