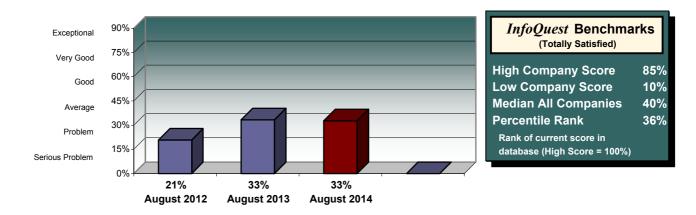

A total of 36 questions relative to the above areas, and an additional group of four questions designed to measure the customer's Overall Satisfaction with your company, were posed to each customer.

In reviewing the results of the survey, it's important for company management to first consider the statistical premise under which the survey was conducted. There are a great many methodologies that can be used to assess customer perceptions, but in our experience the one true revenue barometer is the measure of those who are **Totally Satisfied**.

While attaining a 100% level of total satisfaction is a commendable goal for any business, the truth is, it is probably also an unattainable goal. People tend to be inherently critical, and it's virtually impossible to keep everyone completely satisfied all the time. In fact, on average, any measurement that shows a total satisfaction level equal to or greater than 75% is considered exceptional.

On that basis, our experience has been that the following scale provides a meaningfully accurate expression of results:

| 75% + Totally Satisfied     | - Exceptional. There is little need or room for                        |
|-----------------------------|------------------------------------------------------------------------|
| 60% - 75% Totally Satisfied | improvement.<br>- Very Good. You are doing a lot of things right. This |
|                             | level is rarely achieved.                                              |
| 45% - 60% Totally Satisfied | - Good. Most successful companies are at this level.                   |
| 30% - 45% Totally Satisfied | - Average. Bottom line impact is readily attainable.                   |
| 15% - 30% Totally Satisfied | - Problem. Remedial actions are needed.                                |
| 0% - 15% Totally Satisfied  | - Serious Problem. Immediate and decisive actions are                  |
|                             | needed.                                                                |