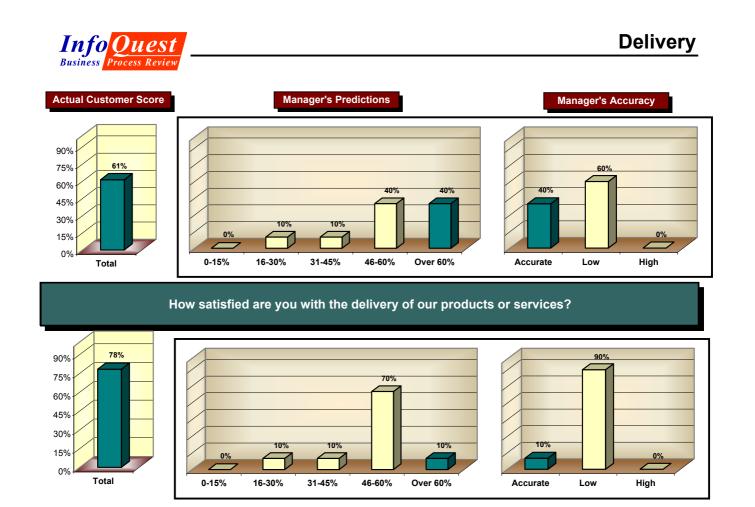

## Delivery

#### How satisfied are you with the delivery of our products or services?

#### Your deliveries arrive when promised.

#### Your deliveries are complete and accurate.

All deliveries are clearly marked to identify the contents.