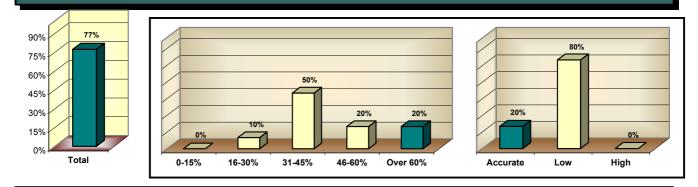

### Ordering

#### How satisfied are you with the effectiveness with which we process your orders?

#### I never experience problems when I place an order by telephone.

#### Ordering from your company is an easy process.

Your company is flexible and accommodating when we need to make changes to an order.