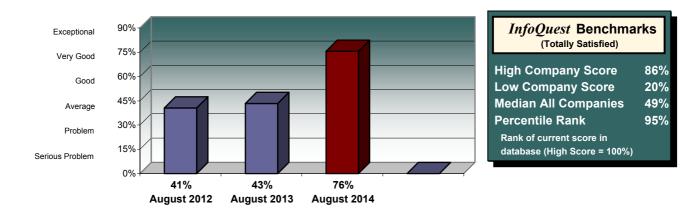

90% 75% 60% 45% 30% 15% 0% Totally Satisfied Somewhat Satisfied Somewhat Dissatisfied Totally Dissatisfied

Range of Responses for the Prior Period

| Number of Respondents for<br>Current Period                                 |     |  |
|-----------------------------------------------------------------------------|-----|--|
| 49                                                                          |     |  |
| InfoQuest Benchmarks<br>(Totally Satisfied)                                 |     |  |
| High Company Score                                                          | 90% |  |
| Low Company Score                                                           | 2%  |  |
| Median All Companies                                                        | 42% |  |
| Percentile Rank<br>Rank of current score in<br>database (High Score = 100%) | 68% |  |

**Overall Satisfaction** is the single most important measure of customer satisfaction. Totally Satisfied customers tend to be fiercely loyal and virtually immune to competitive influence, while any customer who is less than Totally Satisfied is, to some degree, at risk of loss.