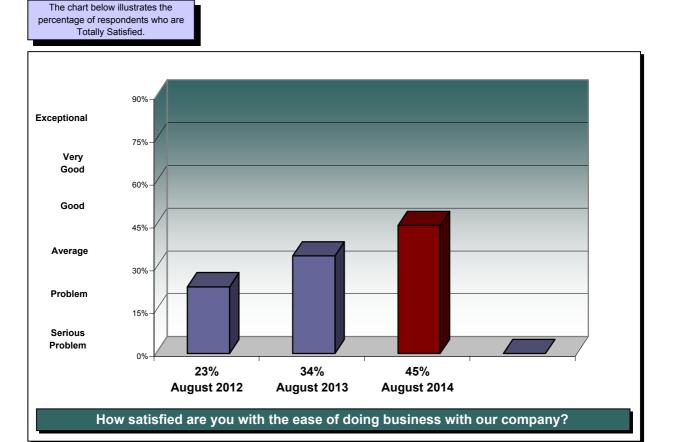

Customer perceptions on the Ease of Doing Business with your company is a major contributor to overall satisfaction levels. All other things being equal, the ease with which business can be transacted with a product or service provider greatly influence who a customer does business with.