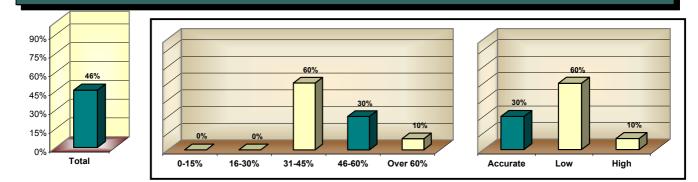

#### Range of Responses for the Current Period

Info Quest Business Process Review

#### Range of Responses for the Prior Period

| Number of Respondents for<br>Current Period                                 |      |  |
|-----------------------------------------------------------------------------|------|--|
| 49                                                                          |      |  |
| InfoQuest Benchmarks<br>(Totally Satisfied)                                 |      |  |
| High Company Score                                                          | 100% |  |
| Low Company Score                                                           | 6%   |  |
| Median All Companies                                                        | 63%  |  |
| Percentile Rank<br>Rank of current score in<br>database (High Score = 100%) | 80%  |  |

A customer's **Willingness to Recommend Your Company** is a measure of both loyalty to and confidence in your company performance. A customer who would not hesitate to offer a recommendation or referral is not only satisfied with the job you doing, but is confident that you have the ability to do so for others as well.