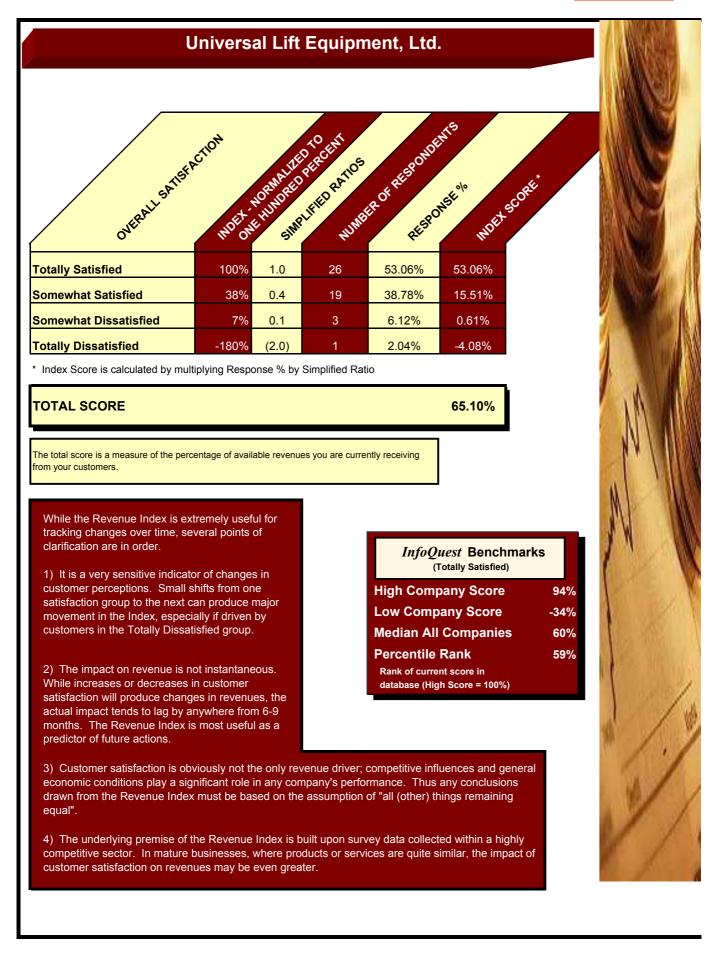

## **INTRODUCTION TO THE REVENUE INDEX**

Various studies performed over the years, starting with one conducted by Xerox Corp. in the early '90's, have consistently shown that a Totally Satisfied customer is, on average, from 3-10 times more likely to buy from you again than a customer who is merely Somewhat Satisfied.

Additional studies conducted by the developers of *InfoQuest* have taken those findings a step further. Not only is the propensity to buy much greater among Totally Satisfied customers, but we have been able to statistically verify that the implied financial relationship between customer satisfaction and revenues is also measurable and predictable.

That breakthrough came in 1995, when we performed a statistical analysis of Customer Satisfaction data encompassing the findings of over 20,000 customer surveys conducted in 40 countries. The conclusions of the study were as follows:

Over time -

- A Totally Satisfied Customer contributes 2.6 times as much revenue to a company as a Somewhat Satisfied Customer.
- A Totally Satisfied Customer contributes 14 times as much revenue as a Somewhat Dissatisfied Customer.
- A Totally Dissatisfied Customer decreases revenue at a rate equal to 1.8 times what a Totally Satisfied Customer contributes to a business.

With those findings in hand, we were able to develop the Revenue Index.

#### How the Revenue Index Works

The purpose of the Revenue Index is to calculate and illustrate what survey results mean in terms of revenue maximization for your company. As shown in the findings above, the underlying presumption of the Revenue Index is that:

- 1) If all customers are Totally Satisfied, they will contribute 100% of their revenue potential;
- 2) Lesser degrees of satisfaction will *lower* the revenue contribution potential;
- 3) Dissatisfied customers will actually *decrease* revenue.

In the chart shown below, we have developed a set of simplified ratios which numerically illustrate the revenue impact of varying degrees of customer satisfaction.

| Survey<br>Result     | Index – Normalized to<br>One Hundred Percent | Simplified<br>Ratios |
|----------------------|----------------------------------------------|----------------------|
| Totally Satisfied    | 100%                                         | 1.0                  |
| Somewhat Satisfied   | 38%                                          | .4                   |
| Somewhat Dissatisfie | d 7%                                         | .1                   |
| Totally Dissatisfied | -180%                                        | (2.0)                |

The chart on the next page applies those ratios to the actual results of this survey.

## THE REVENUE INDEX