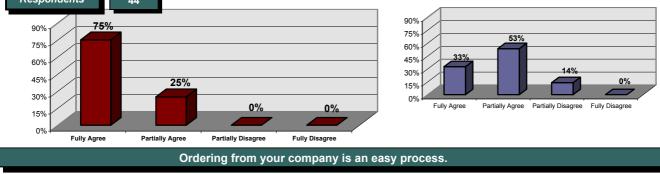

#### Ordering from your company is an easy process.

Your company is flexible and accommodating when we need to make changes to an order.