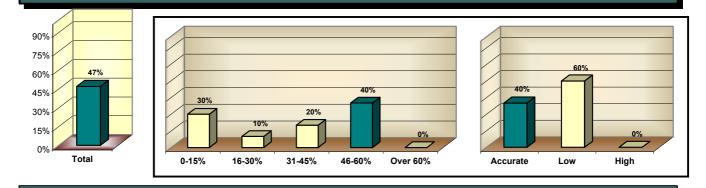

#### Range of Responses for the Current Period

Info Quest Business Process Review

#### Range of Responses for the Prior Period

| Number of Respondents for<br>Current Period                                 |      |  |
|-----------------------------------------------------------------------------|------|--|
| 49                                                                          |      |  |
| InfoQuest Benchmarks<br>(Totally Satisfied)                                 |      |  |
| High Company Score                                                          | 100% |  |
| Low Company Score                                                           | 6%   |  |
| Median All Companies                                                        | 63%  |  |
| Percentile Rank<br>Rank of current score in<br>database (High Score = 100%) | 80%  |  |

A customer's **Willingness to Recommend Your Company** is a measure of both loyalty to and confidence in your company performance. A customer who would not hesitate to offer a recommendation or referral is not only satisfied with the job you doing, but is confident that you have the ability to do so for others as well.