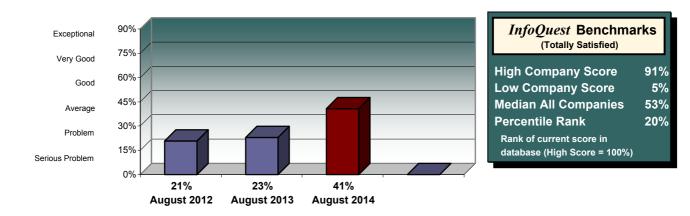

90% 75% 60% 45% 30% 15% 0% Totally Satisfied Somewhat Satisfied Somewhat Dissatisfied Totally Dissatisfied

Range of Responses for the Prior Period

| Number of Respondents for<br>Current Period                                 |     |  |
|-----------------------------------------------------------------------------|-----|--|
| 49                                                                          |     |  |
| InfoQuest Benchmarks<br>(Totally Satisfied)                                 |     |  |
| High Company Score                                                          | 90% |  |
| Low Company Score                                                           | 2%  |  |
| Median All Companies                                                        | 42% |  |
| Percentile Rank<br>Rank of current score in<br>database (High Score = 100%) | 68% |  |

**Overall Satisfaction** is the single most important measure of customer satisfaction. Totally Satisfied customers tend to be fiercely loyal and virtually immune to competitive influence, while any customer who is less than Totally Satisfied is, to some degree, at risk of loss.