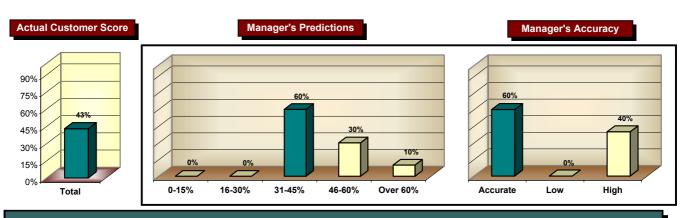

90% 75% 60% 45% 30% 15% 0% Totally Satisfied Somewhat Satisfied Somewhat Dissatisfied Totally Dissatisfied

Range of Responses for the Prior Period

| Number of Respondents for<br>Current Period                                 |     |  |
|-----------------------------------------------------------------------------|-----|--|
| 49                                                                          |     |  |
| InfoQuest Benchmarks<br>(Totally Satisfied)                                 |     |  |
| High Company Score                                                          | 90% |  |
| Low Company Score                                                           | 2%  |  |
| Median All Companies                                                        | 42% |  |
| Percentile Rank<br>Rank of current score in<br>database (High Score = 100%) | 68% |  |

**Overall Satisfaction** is the single most important measure of customer satisfaction. Totally Satisfied customers tend to be fiercely loyal and virtually immune to competitive influence, while any customer who is less than Totally Satisfied is, to some degree, at risk of loss.