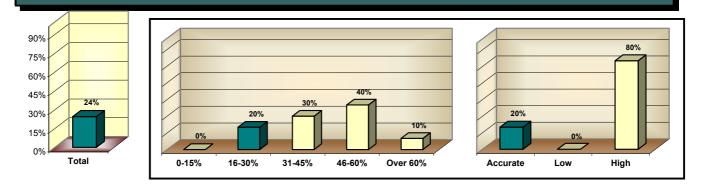

# SECTION 4 Problem Identification

The Problem Identification Matrix summarises customer dissatisfaction for each category of questions. All respondents are listed, with notations that indicate all *Somewhat Dissatisfied* and *Totally Dissatisfied* responses.

If Problem Identification by Account Revenue was selected as an option, the second Matrix has arranged all respondents by order of magnitude of the Account Revenue they represent to your company.

If Problem Identification by Account Potential was selected as an option, the third Matrix has arranged all respondents by order of magnitude of the Potential Account Revenue they represent to your company.