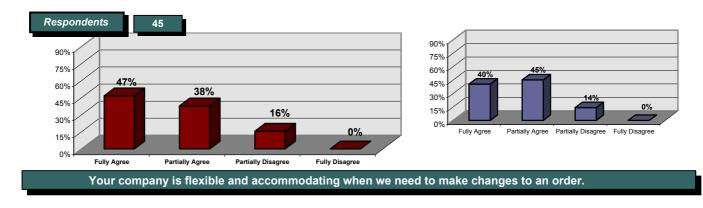

#### Ordering from your company is an easy process.

Your company is flexible and accommodating when we need to make changes to an order.