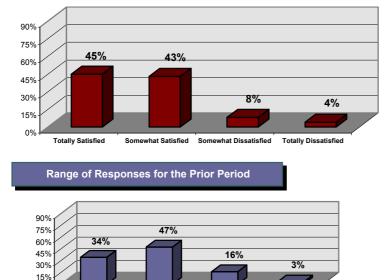

## Ease of Doing Business

Som

what Dissatisfied

0%

Totally Satisfied Somewhat Satisfied

| Number of Respondents for<br>Current Period                                 |     |  |
|-----------------------------------------------------------------------------|-----|--|
| 49                                                                          |     |  |
| InfoQuest Benchmarks<br>(Totally Satisfied)                                 |     |  |
| High Company Score                                                          | 93% |  |
| Low Company Score                                                           | 3%  |  |
| Median All Companies                                                        | 47% |  |
| Percentile Rank<br>Rank of current score in<br>database (High Score = 100%) | 42% |  |