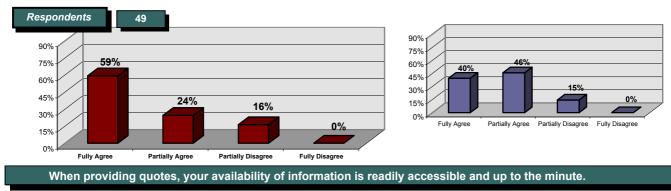

#### When providing quotes, your availability of information is readily accessible and up to the minute.

When providing quotes, the prices you quote or the availability of product meets my needs.