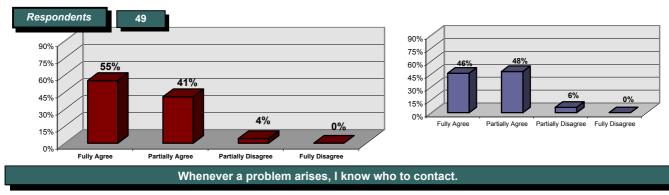

#### Whenever a problem arises, I know who to contact.

If someone cannot initially answer my question, they find the answer and get back to me promptly.