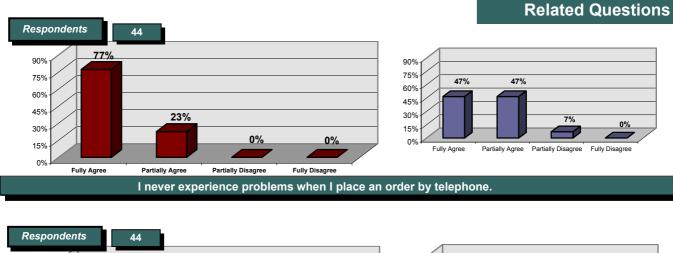

are you with your interactions with our management?



#### The management people I have contacted in your company are customer focused.



#### I know that your management is available to address my problems and concerns.



I can always contact someone in your company who can make decisions that affect me.





#### How satisfied are you with your interactions with our management?







### Ordering



#### How satisfied are you with the effectiveness with which we process your orders?



#### I never experience problems when I place an order by telephone.



#### Ordering from your company is an easy process.



Your company is flexible and accommodating when we need to make changes to an order.





#### How satisfied are you with the effectiveness with which we process your orders?







### **Customer Service**



#### How satisfied are you with the customer service we provide?



#### The customer service personnel are pleasant and knowledgeable.



#### Whenever a problem arises, I know who to contact.



If someone cannot initially answer my question, they find the answer and get back to me promptly.





#### How satisfied are you with the customer service we provide?









# SECTION 4 Problem Identification

The Problem Identification Matrix summarises customer dissatisfaction for each category of questions. All respondents are listed, with notations that indicate all *Somewhat Dissatisfied* and *Totally Dissatisfied* responses.

If Problem Identification by Account Revenue was selected as an option, the second Matrix has arranged all respondents by order of