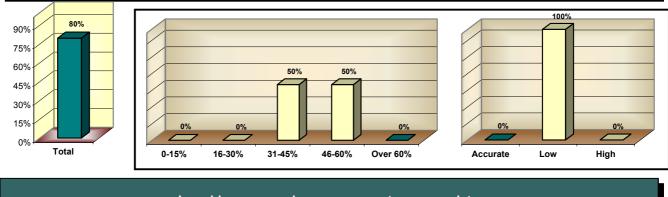

90% 75% 60% 45% 30% 15% 0% Totally Satisfied Somewhat Satisfied Somewhat Dissatisfied Totally Dissatisfied

Range of Responses for the Prior Period

| Number of Respondents for<br>Current Period                                 |     |  |
|-----------------------------------------------------------------------------|-----|--|
| 49                                                                          |     |  |
| InfoQuest Benchmarks<br>(Totally Satisfied)                                 |     |  |
| High Company Score                                                          | 90% |  |
| Low Company Score                                                           | 2%  |  |
| Median All Companies                                                        | 42% |  |
| Percentile Rank<br>Rank of current score in<br>database (High Score = 100%) | 68% |  |

**Overall Satisfaction** is the single most important measure of customer satisfaction. Totally Satisfied customers tend to be fiercely loyal and virtually immune to competitive influence, while any customer who is less than Totally Satisfied is, to some degree, at risk of loss.