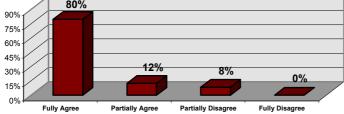

A customer's **Willingness to Recommend Your Company** is a measure of both loyalty to and confidence in your company performance. A customer who would not hesitate to offer a recommendation or referral is not only satisfied with the job you doing, but is confident that you have the ability to do so for others as well.