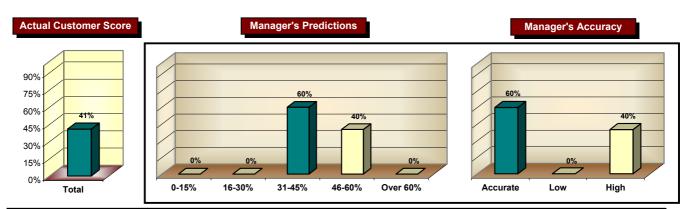

# SECTION 4 Problem Identification

The Problem Identification Matrix summarises customer dissatisfaction for each category of questions. All respondents are listed, with notations that indicate all *Somewhat Dissatisfied* and *Totally Dissatisfied* responses.

If Problem Identification by Account Revenue was selected as an option, the second Matrix has arranged all respondents by order of magnitude of the Account Revenue they represent to your company.

If Problem Identification by Account Potential was selected as an option, the third Matrix has arranged all respondents by order of magnitude of the Potential Account Revenue they represent to your company.