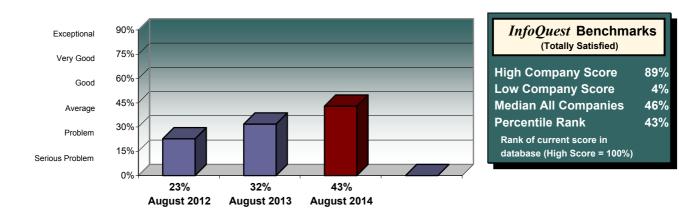

90% 75% 60% 45% 30% 15% 0% Totally Satisfied Somewhat Satisfied Somewhat Dissatisfied Totally Dissatisfied

Range of Responses for the Prior Period

| Number of Respondents for<br>Current Period                                 |     |  |
|-----------------------------------------------------------------------------|-----|--|
| 49                                                                          |     |  |
| InfoQuest Benchmarks<br>(Totally Satisfied)                                 |     |  |
| High Company Score                                                          | 90% |  |
| Low Company Score                                                           | 2%  |  |
| Median All Companies                                                        | 42% |  |
| Percentile Rank<br>Rank of current score in<br>database (High Score = 100%) | 68% |  |

**Overall Satisfaction** is the single most important measure of customer satisfaction. Totally Satisfied customers tend to be fiercely loyal and virtually immune to competitive influence, while any customer who is less than Totally Satisfied is, to some degree, at risk of loss.