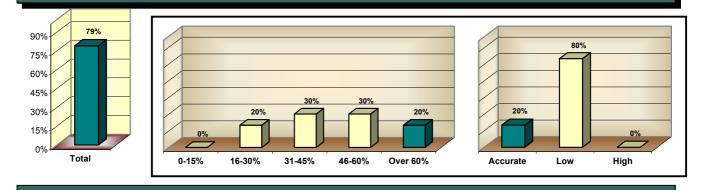

90% 75% 60% 45% 30% 15% 0% Totally Satisfied Somewhat Satisfied Somewhat Dissatisfied Totally Dissatisfied

Range of Responses for the Prior Period

| Number of Respondents for<br>Current Period                                 |     |  |
|-----------------------------------------------------------------------------|-----|--|
| 49                                                                          |     |  |
| InfoQuest Benchmarks<br>(Totally Satisfied)                                 |     |  |
| High Company Score                                                          | 90% |  |
| Low Company Score                                                           | 2%  |  |
| Median All Companies                                                        | 42% |  |
| Percentile Rank<br>Rank of current score in<br>database (High Score = 100%) | 68% |  |

**Overall Satisfaction** is the single most important measure of customer satisfaction. Totally Satisfied customers tend to be fiercely loyal and virtually immune to competitive influence, while any customer who is less than Totally Satisfied is, to some degree, at risk of loss.