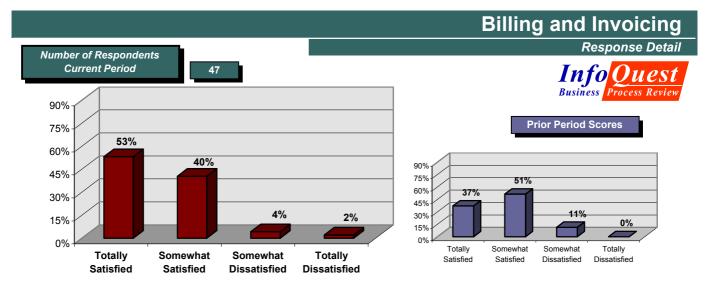

## **Billing and Invoicing**

#### How satisfied are you with our billing and invoicing?

#### Respondents 48 90% 90% 58% 75% 75% 54% 60% 37% 60% 38% 45% 45% 30% 5% 0% 15% 30% 6% 2% 0% Partially Disagree Partially Agree Fully Disagree Fully Agree 15% 0% Fully Agree Partially Agree Partially Disagree Fully Disagree Invoices from your company are complete and accurate.