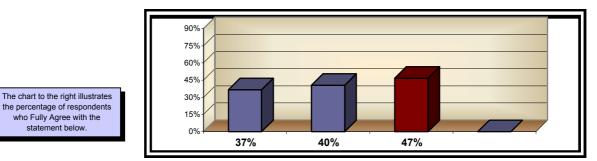

#### How satisfied are you with our billing and invoicing?

#### Respondents 48 90% 90% 58% 75% 75% 54% 60% 37% 60% 38% 45% 45% 30% 5% 0% 15% 30% 6% 2% 0% Partially Disagree Partially Agree Fully Disagree Fully Agree 15% 0% Fully Agree Partially Agree Partially Disagree Fully Disagree Invoices from your company are complete and accurate.