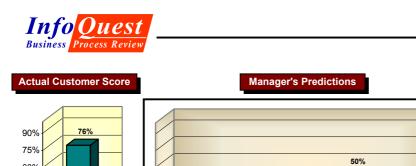

90% 75% 60% 45% 30% 15% 0% Totally Satisfied Somewhat Satisfied Somewhat Dissatisfied Totally Dissatisfied

Range of Responses for the Prior Period

| Number of Respondents for<br>Current Period                                 |     |  |
|-----------------------------------------------------------------------------|-----|--|
| 49                                                                          |     |  |
| InfoQuest Benchmarks<br>(Totally Satisfied)                                 |     |  |
| High Company Score                                                          | 90% |  |
| Low Company Score                                                           | 2%  |  |
| Median All Companies                                                        | 42% |  |
| Percentile Rank<br>Rank of current score in<br>database (High Score = 100%) | 68% |  |

**Overall Satisfaction** is the single most important measure of customer satisfaction. Totally Satisfied customers tend to be fiercely loyal and virtually immune to competitive influence, while any customer who is less than Totally Satisfied is, to some degree, at risk of loss.