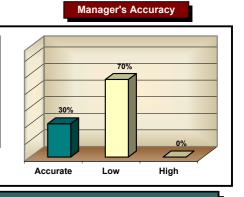

90% 75% 60% 45% 30% 15% 0% Totally Satisfied Somewhat Satisfied Somewhat Dissatisfied Totally Dissatisfied

Range of Responses for the Prior Period

| Number of Respondents for<br>Current Period                                 |     |  |
|-----------------------------------------------------------------------------|-----|--|
| 49                                                                          |     |  |
| InfoQuest Benchmarks<br>(Totally Satisfied)                                 |     |  |
| High Company Score                                                          | 90% |  |
| Low Company Score                                                           | 2%  |  |
| Median All Companies                                                        | 42% |  |
| Percentile Rank<br>Rank of current score in<br>database (High Score = 100%) | 68% |  |

**Overall Satisfaction** is the single most important measure of customer satisfaction. Totally Satisfied customers tend to be fiercely loyal and virtually immune to competitive influence, while any customer who is less than Totally Satisfied is, to some degree, at risk of loss.