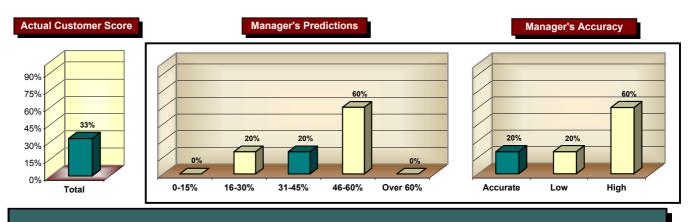

## Ease of Doing Business

Som

what Dissatisfied

0%

Totally Satisfied Somewhat Satisfied

| Number of Respondents for<br>Current Period                                 |     |  |
|-----------------------------------------------------------------------------|-----|--|
| 49                                                                          |     |  |
| InfoQuest Benchmarks<br>(Totally Satisfied)                                 |     |  |
| High Company Score                                                          | 93% |  |
| Low Company Score                                                           | 3%  |  |
| Median All Companies                                                        | 47% |  |
| Percentile Rank<br>Rank of current score in<br>database (High Score = 100%) | 42% |  |

Customer perceptions on the Ease of Doing Business with your company is a major contributor to overall satisfaction levels. All other things being equal, the ease with which business can be transacted with a product or service provider greatly influence who a customer does business with.