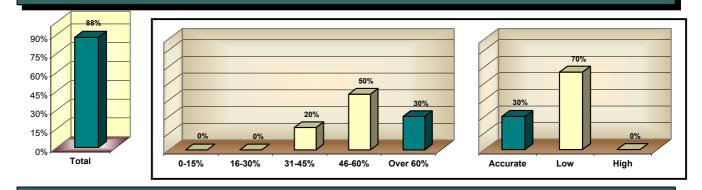

A customer's **Willingness to Recommend Your Company** is a measure of both loyalty to and confidence in your company performance. A customer who would not hesitate to offer a recommendation or referral is not only satisfied with the job you doing, but is confident that you have the ability to do so for others as well.