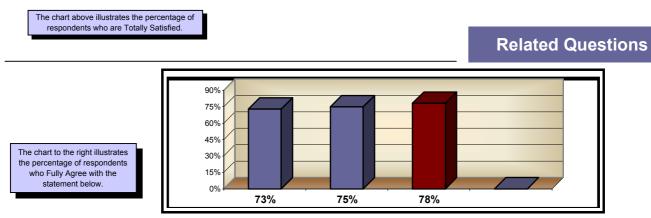

#### How satisfied are you with our billing and invoicing?

#### Invoices from your company are complete and accurate.

#### Billing issues are fairly and satisfactorily resolved.

When there is an issue with an invoice, your personnel are accommodating and helpful.

#### Respondents 48 90% 90% 58% 75% 75% 54% 60% 37% 60% 38% 45% 45% 30% 5% 0% 15% 30% 6% 2% 0% Partially Disagree Partially Agree Fully Disagree Fully Agree 15% 0% Fully Agree Partially Agree Partially Disagree Fully Disagree Invoices from your company are complete and accurate.