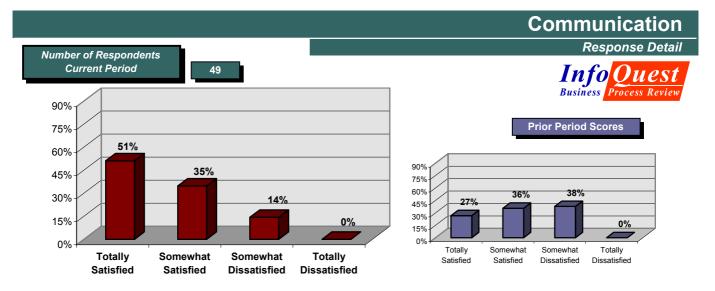

## Communication

#### How satisfied are you with our company's overall communication efforts?