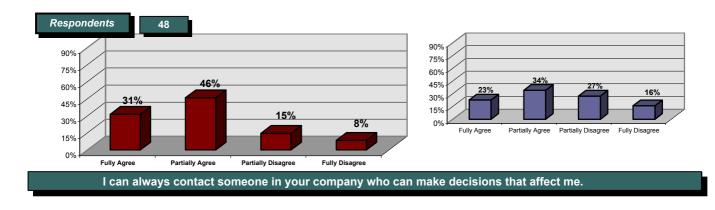

#### I know that your management is available to address my problems and concerns.

I can always contact someone in your company who can make decisions that affect me.