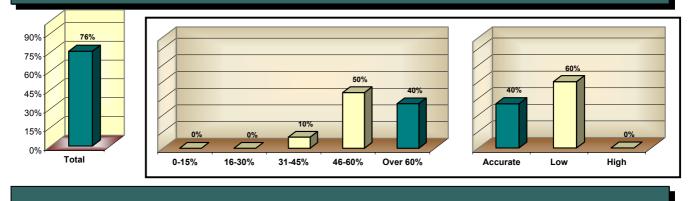

## Delivery

#### How satisfied are you with the delivery of our products or services?

#### Your deliveries arrive when promised.

#### Your deliveries are complete and accurate.

All deliveries are clearly marked to identify the contents.