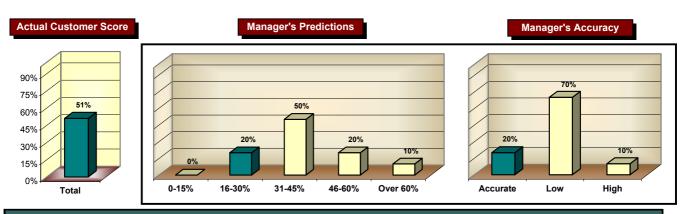

## Ease of Doing Business

Som

what Dissatisfied

0%

Totally Satisfied Somewhat Satisfied

| Number of Respondents for<br>Current Period                                 |     |  |
|-----------------------------------------------------------------------------|-----|--|
| 49                                                                          |     |  |
| InfoQuest Benchmarks<br>(Totally Satisfied)                                 |     |  |
| High Company Score                                                          | 93% |  |
| Low Company Score                                                           | 3%  |  |
| Median All Companies                                                        | 47% |  |
| Percentile Rank<br>Rank of current score in<br>database (High Score = 100%) | 42% |  |

Customer perceptions on the Ease of Doing Business with your company is a major contributor to overall satisfaction levels. All other things being equal, the ease with which business can be transacted with a product or service provider greatly influence who a customer does business with.