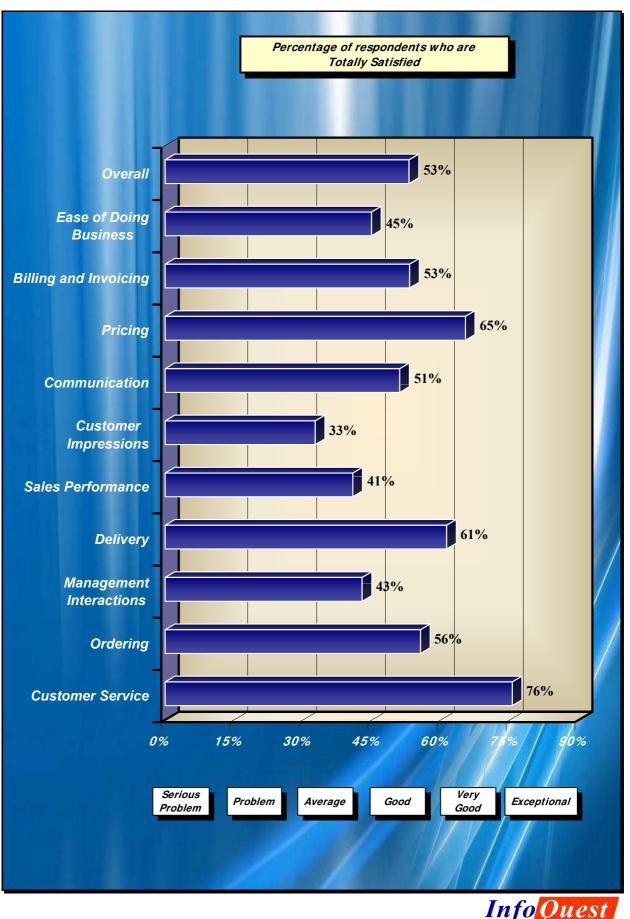

### SUMMARY OF OVERALL CUSTOMER SATISFACTION

**Overall Satisfaction** is the single most important measure of customer satisfaction. Totally Satisfied customers tend to be fiercely loyal and virtually immune to competitive influence, while any customer who is less than Totally Satisfied is, to some degree, at risk of loss.

Customer perceptions on the Ease of Doing Business with your company is a major contributor to overall satisfaction levels. All other things being equal, the ease with which business can be transacted with a product or service provider greatly influence who a customer does business with.

A customer's **Willingness to Recommend Your Company** is a measure of both loyalty to and confidence in your company performance. A customer who would not hesitate to offer a recommendation or referral is not only satisfied with the job you doing, but is confident that you have the ability to do so for others as well.