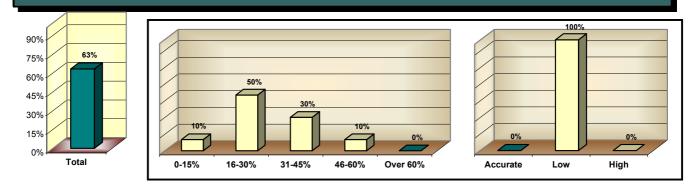

#### Range of Responses for the Current Period

Info Quest Business Process Review

#### Range of Responses for the Prior Period

| Number of Respondents for<br>Current Period                                 |      |  |
|-----------------------------------------------------------------------------|------|--|
| 49                                                                          |      |  |
| InfoQuest Benchmarks<br>(Totally Satisfied)                                 |      |  |
| High Company Score                                                          | 100% |  |
| Low Company Score                                                           | 6%   |  |
| Median All Companies                                                        | 63%  |  |
| Percentile Rank<br>Rank of current score in<br>database (High Score = 100%) | 80%  |  |

A customer's **Willingness to Recommend Your Company** is a measure of both loyalty to and confidence in your company performance. A customer who would not hesitate to offer a recommendation or referral is not only satisfied with the job you doing, but is confident that you have the ability to do so for others as well.