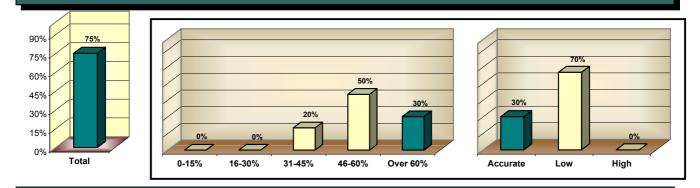

### Ordering

#### How satisfied are you with the effectiveness with which we process your orders?

#### I never experience problems when I place an order by telephone.

#### Ordering from your company is an easy process.

Your company is flexible and accommodating when we need to make changes to an order.