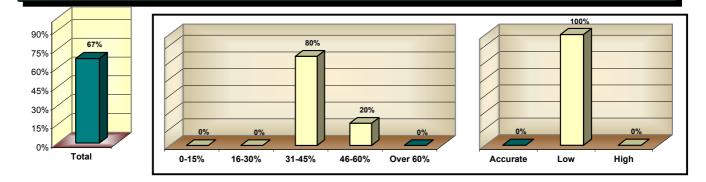

90% 75% 60% 45% 30% 15% 0% Totally Satisfied Somewhat Satisfied Somewhat Dissatisfied Totally Dissatisfied

Range of Responses for the Prior Period

| Number of Respondents for<br>Current Period                                 |     |  |
|-----------------------------------------------------------------------------|-----|--|
| 49                                                                          |     |  |
| InfoQuest Benchmarks<br>(Totally Satisfied)                                 |     |  |
| High Company Score                                                          | 90% |  |
| Low Company Score                                                           | 2%  |  |
| Median All Companies                                                        | 42% |  |
| Percentile Rank<br>Rank of current score in<br>database (High Score = 100%) | 68% |  |

**Overall Satisfaction** is the single most important measure of customer satisfaction. Totally Satisfied customers tend to be fiercely loyal and virtually immune to competitive influence, while any customer who is less than Totally Satisfied is, to some degree, at risk of loss.