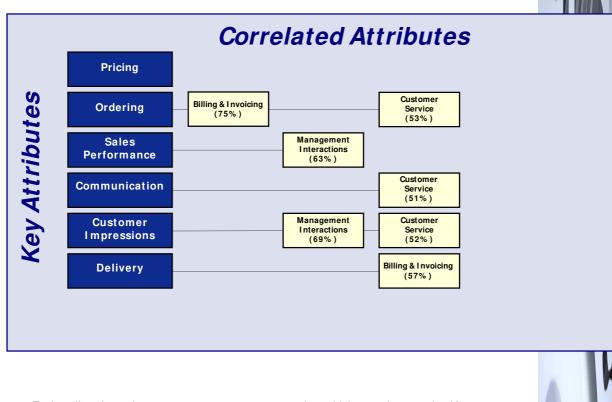

one (say, Delivery) to emerge as a key driver of Overall Customer Satisfaction, while others (Shipping and Product Packaging) emerge as key drivers of satisfaction with Delivery itself. In other words, Delivery is viewed as most important by customers, but satisfaction with Delivery requires satisfaction with Shipping and Product Packaging.

Because the latter two categories "correlate" to the former, the result is the establishment of two tiers of drivers:

- 1. Key Attributes, which directly influence Overall Customer Satisfaction, and
- 2. Correlated Attributes, which influence the Key Attributes.

Note that it is not uncommon for Correlated Attributes to affect more than one Key Attribute.

The Chart below shows the Key Attributes and Correlated Attributes identified for this survey:



Each yellow box above represents survey categories which correlate to the Key Attributes. The percentage shown below each category is the degree of correlation. Generally, any number below 50% is deemed to be insignificant and has not been shown. For those exceeding 50%, the higher the number, the greater the degree of correlation, or impact.



## **CHART 1 - SATISFACTION WITH KEY ATTRIBUTES**

The graphs on the next page show, by Customer Segment, the satisfaction level for each Key Attribute. The size of each Customer Segment is represented by the pie chart below each graph.

The purpose of this chart is to give you a more strategic view of the survey data, allowing you to see, by Customer Segment, how, and to what degree, the satisfaction level with Key Attributes decreases as Overal