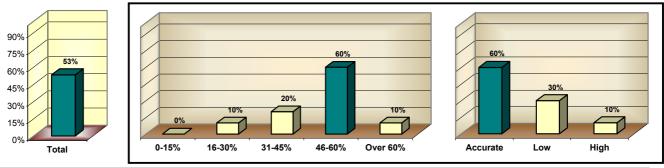

## Ease of Doing Business

Som

what Dissatisfied

0%

Totally Satisfied Somewhat Satisfied

| Number of Respondents for<br>Current Period                                 |     |  |
|-----------------------------------------------------------------------------|-----|--|
| 49                                                                          |     |  |
| InfoQuest Benchmarks<br>(Totally Satisfied)                                 |     |  |
| High Company Score                                                          | 93% |  |
| Low Company Score                                                           | 3%  |  |
| Median All Companies                                                        | 47% |  |
| Percentile Rank<br>Rank of current score in<br>database (High Score = 100%) | 42% |  |

Customer perceptions on the Ease of Doing Business with your company is a major contributor to overall satisfaction levels. All other things being equal, the ease with which business can be transacted with a product or service provider greatly influence who a customer does business with.