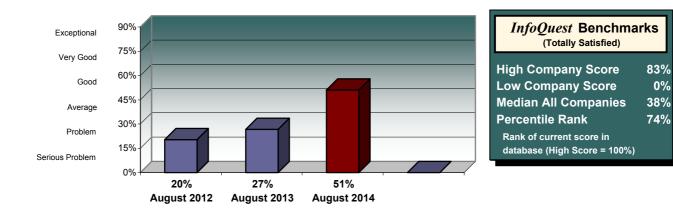

90% 75% 60% 45% 30% 15% 0% Totally Satisfied Somewhat Satisfied Somewhat Dissatisfied Totally Dissatisfied

Range of Responses for the Prior Period

| Number of Respondents for<br>Current Period                                 |     |  |
|-----------------------------------------------------------------------------|-----|--|
| 49                                                                          |     |  |
| InfoQuest Benchmarks<br>(Totally Satisfied)                                 |     |  |
| High Company Score                                                          | 90% |  |
| Low Company Score                                                           | 2%  |  |
| Median All Companies                                                        | 42% |  |
| Percentile Rank<br>Rank of current score in<br>database (High Score = 100%) | 68% |  |

**Overall Satisfaction** is the single most important measure of customer satisfaction. Totally Satisfied customers tend to be fiercely loyal and virtually immune to competitive influence, while any customer who is less than Totally Satisfied is, to some degree, at risk of loss.