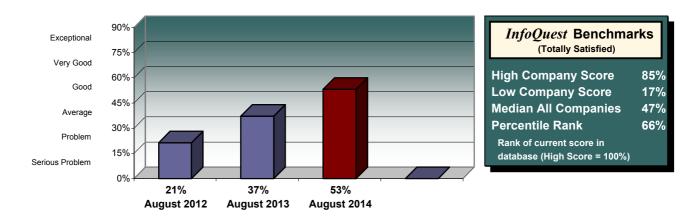

90% 75% 60% 45% 30% 15% 0% Totally Satisfied Somewhat Satisfied Somewhat Dissatisfied Totally Dissatisfied

Range of Responses for the Prior Period

| Number of Respondents for<br>Current Period                                 |     |  |
|-----------------------------------------------------------------------------|-----|--|
| 49                                                                          |     |  |
| InfoQuest Benchmarks<br>(Totally Satisfied)                                 |     |  |
| High Company Score                                                          | 90% |  |
| Low Company Score                                                           | 2%  |  |
| Median All Companies                                                        | 42% |  |
| Percentile Rank<br>Rank of current score in<br>database (High Score = 100%) | 68% |  |

**Overall Satisfaction** is the single most important measure of customer satisfaction. Totally Satisfied customers tend to be fiercely loyal and virtually immune to competitive influence, while any customer who is less than Totally Satisfied is, to some degree, at risk of loss.