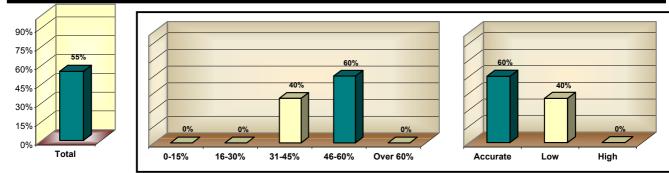

## Delivery

#### How satisfied are you with the delivery of our products or services?

#### Your deliveries arrive when promised.

#### Your deliveries are complete and accurate.

All deliveries are clearly marked to identify the contents.