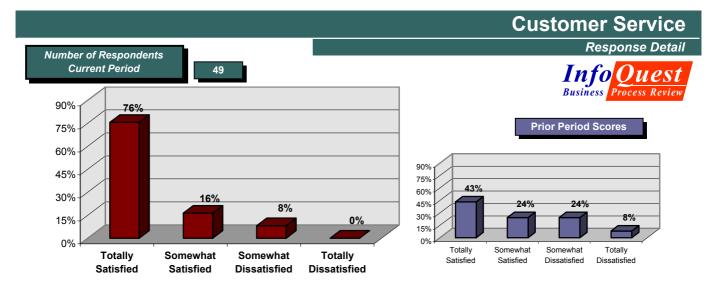

### **Customer Service**

#### How satisfied are you with the customer service we provide?