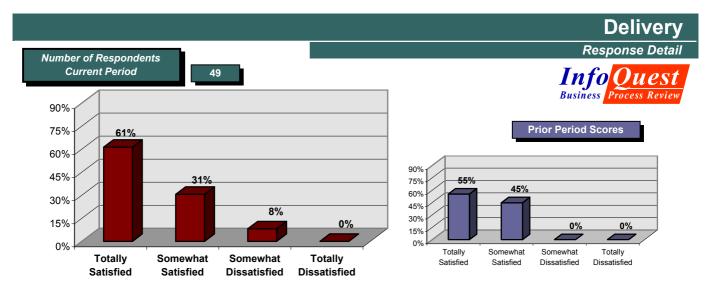

## Delivery

#### How satisfied are you with the delivery of our products or services?