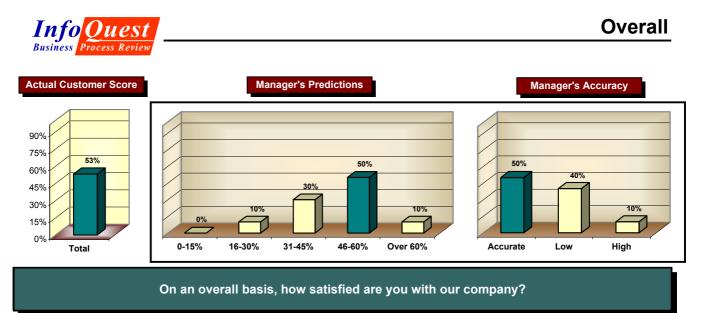

**Overall Satisfaction** is the single most important measure of customer satisfaction. Totally Satisfied customers tend to be fiercely loyal and virtually immune to competitive influence, while any customer who is less than Totally Satisfied is, to some degree, at risk of loss.