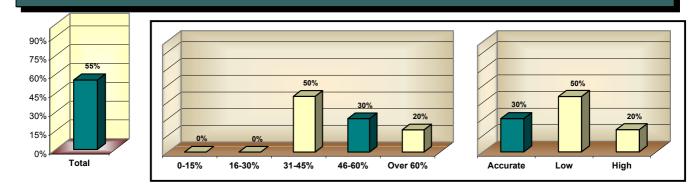

|          |
| Ű                                                                                                 |                             |                                                 |                    |                     |                    |                    |                    |                     |                    |                     |                    |          |     |          |





## How satisfied are you with the ease of doing business with our company?



## I would purchase products or services from your company again.



## I would recommend your company to an associate.

## **Billing and Invoicing**



## Manager's Accuracy



## How satisfied are you with our billing and invoicing?



### Invoices from your company are complete and accurate.



## Billing issues are fairly and satisfactorily resolved.



When there is an issue with an invoice, your personnel are accommodating and helpful.



## Pricing



## How satisfied are you with the procedures we use for providing quotes?



### Price quotes are provided quickly and accurately.



## When providing quotes, your availability of information is readily accessible and up to the minute.



When providing quotes, the prices you quote or the availability of product meets my needs.



## Communication



## How satisfied are you with our company's overall communication efforts?



## Your personnel routinely stay in touch with me to keep me apprised of issues that may affect me.



## Everyone in your company seems committed to helping meet my business needs.



I do not need to