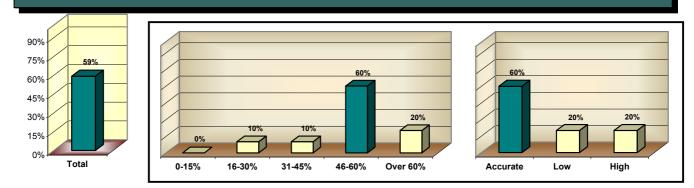

# SECTION 4 Problem Identification

The Problem Identification Matrix summarises customer dissatisfaction for each category of questions. All respondents are listed, with notations that indicate all *Somewhat Dissatisfied* and *Totally Dissatisfied* responses.

If Problem Identification by Account Revenue was selected as an option, the second Matrix has arranged all respondents by order of magnitude of the Account Revenue they represent to your company.

If Problem Identification by Account Potential was selected as an option, the third Matrix has arranged all respondents by order of magnitude of the Potential Account Revenue they represent to your company.