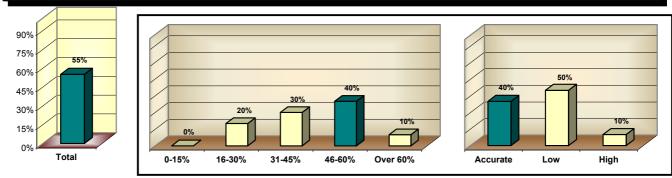

90% 75% 60% 45% 30% 15% 0% Totally Satisfied Somewhat Satisfied Somewhat Dissatisfied Totally Dissatisfied

Range of Responses for the Prior Period

| Number of Respondents for<br>Current Period                                 |     |  |
|-----------------------------------------------------------------------------|-----|--|
| 49                                                                          |     |  |
| InfoQuest Benchmarks<br>(Totally Satisfied)                                 |     |  |
| High Company Score                                                          | 90% |  |
| Low Company Score                                                           | 2%  |  |
| Median All Companies                                                        | 42% |  |
| Percentile Rank<br>Rank of current score in<br>database (High Score = 100%) | 68% |  |

**Overall Satisfaction** is the single most important measure of customer satisfaction. Totally Satisfied customers tend to be fiercely loyal and virtually immune to competitive influence, while any customer who is less than Totally Satisfied is, to some degree, at risk of loss.