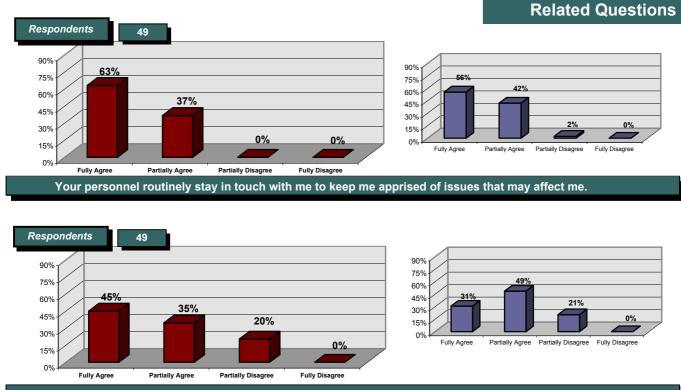

## **Related Questions**

#### Your personnel routinely stay in touch with me to keep me apprised of issues that may affect me.

#### Everyone in your company seems committed to helping meet my business needs.

I do not need to rely solely on my sales representative to meet my informational needs.