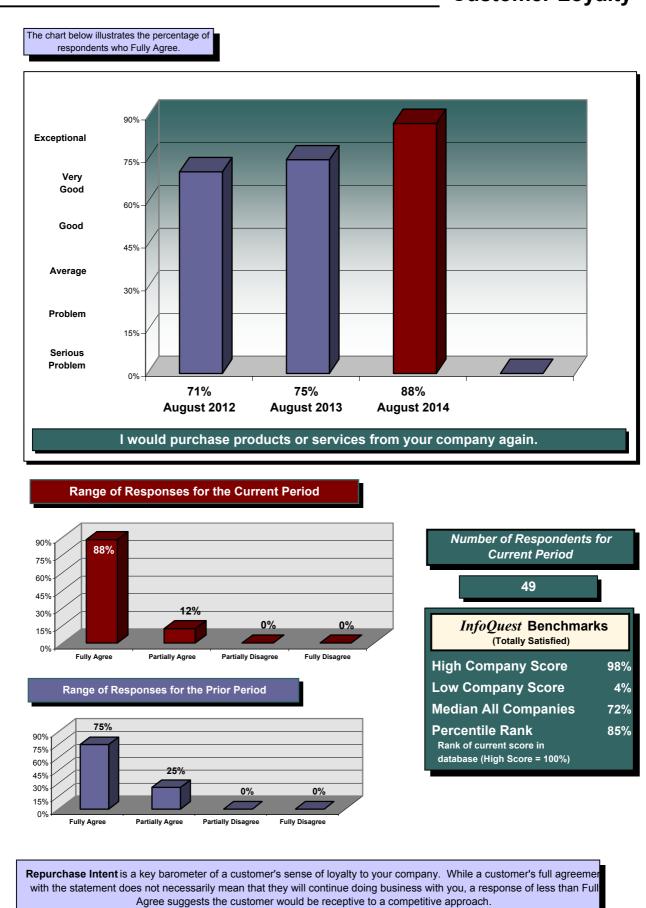

#### I intend to continue my business relationship with your company.

**Overall Satisfaction** is the single most important measure of customer satisfaction. Totally Satisfied customers tend to be fiercely loyal and virtually immune to competitive influence, while any customer who is less than Totally Satisfied is, to some degree, at risk of loss.