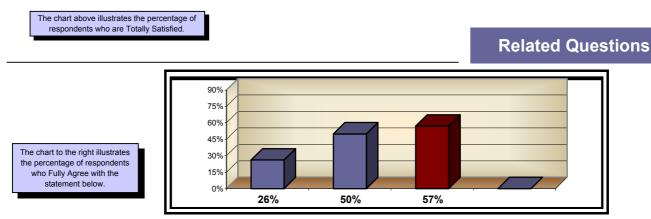

## **Billing and Invoicing**

#### How satisfied are you with our billing and invoicing?

#### Invoices from your company are complete and accurate.

#### Billing issues are fairly and satisfactorily resolved.

When there is an issue with an invoice, your personnel are accommodating and helpful.

#### Respondents 48 90% 90% 58% 75% 75% 54% 60% 37% 60% 38% 45% 45% 30% 5% 0% 15% 30% 6% 2% 0% Partially Disagree Partially Agree Fully Disagree Fully Agree 15% 0% Fully Agree Partially Agree Partially Disagree Fully Disagree Invoices from your company are complete and accurate.