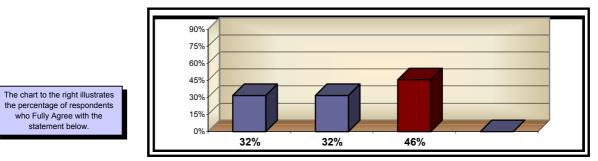

## Pricing

#### How satisfied are you with the procedures we use for providing quotes?

#### Price quotes are provided quickly and accurately.

#### When providing quotes, your availability of information is readily accessible and up to the minute.

When providing quotes, the prices you quote or the availability of product meets my needs.