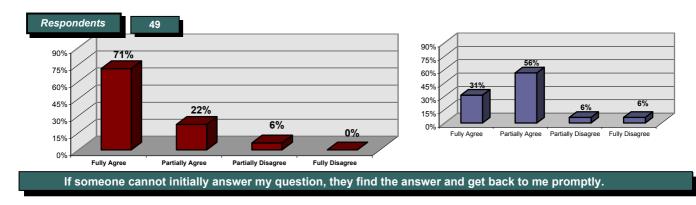

#### Whenever a problem arises, I know who to contact.

If someone cannot initially answer my question, they find the answer and get back to me promptly.