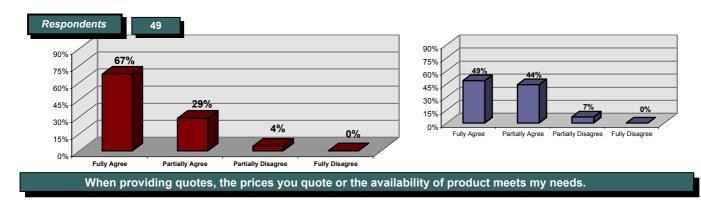

#### When providing quotes, your availability of information is readily accessible and up to the minute.

When providing quotes, the prices you quote or the availability of product meets my needs.