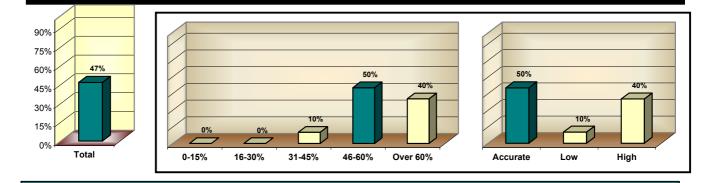

### Ordering

#### How satisfied are you with the effectiveness with which we process your orders?

#### I never experience problems when I place an order by telephone.

#### Ordering from your company is an easy process.

Your company is flexible and accommodating when we need to make changes to an order.