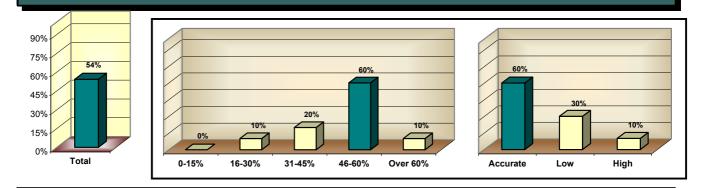

#### Range of Responses for the Current Period

Info Quest Business Process Review

#### Range of Responses for the Prior Period

| Number of Respondents for<br>Current Period                                 |      |  |
|-----------------------------------------------------------------------------|------|--|
| 49                                                                          |      |  |
| InfoQuest Benchmarks<br>(Totally Satisfied)                                 |      |  |
| High Company Score                                                          | 100% |  |
| Low Company Score                                                           | 6%   |  |
| Median All Companies                                                        | 63%  |  |
| Percentile Rank<br>Rank of current score in<br>database (High Score = 100%) | 80%  |  |

A customer's **Willingness to Recommend Your Company** is a measure of both loyalty to and confidence in your company performance. A customer who would not hesitate to offer a recommendation or referral is not only satisfied with the job you doing, but is confident that you have the ability to do so for others as well.