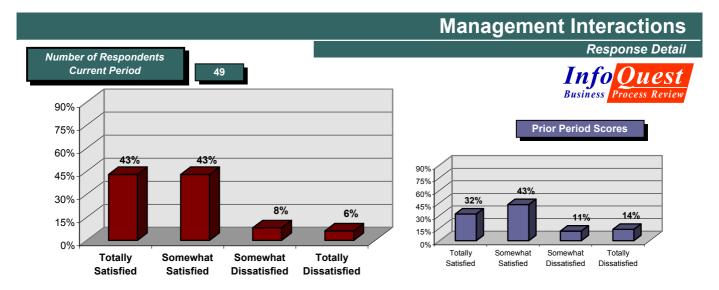

## **Management Interactions**

#### How satisfied are you with your interactions with our management?