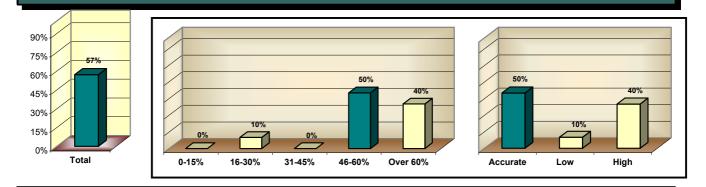

## Ease of Doing Business

Som

what Dissatisfied

0%

Totally Satisfied Somewhat Satisfied

| Number of Respondents for<br>Current Period                                 |     |  |
|-----------------------------------------------------------------------------|-----|--|
| 49                                                                          |     |  |
| InfoQuest Benchmarks<br>(Totally Satisfied)                                 |     |  |
| High Company Score                                                          | 93% |  |
| Low Company Score                                                           | 3%  |  |
| Median All Companies                                                        | 47% |  |
| Percentile Rank<br>Rank of current score in<br>database (High Score = 100%) | 42% |  |

Customer perceptions on the Ease of Doing Business with your company is a major contributor to overall satisfaction levels. All other things being equal, the ease with which business can be transacted with a product or service provider greatly influence who a customer does business with.