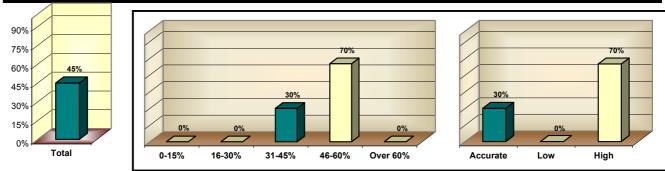

Customer perceptions on the Ease of Doing Business with your company is a major contributor to overall satisfaction levels. All other things being equal, the ease with which business can be transacted with a product or service provider greatly influence who a customer does business with.