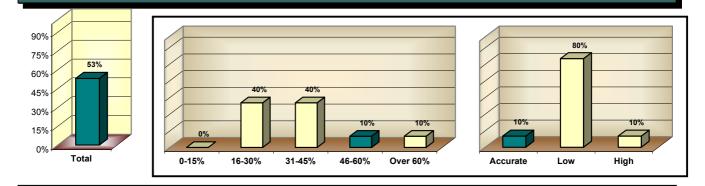

90% 75% 60% 45% 30% 15% 0% Totally Satisfied Somewhat Satisfied Somewhat Dissatisfied Totally Dissatisfied

Range of Responses for the Prior Period

| Number of Respondents for<br>Current Period                                 |     |  |
|-----------------------------------------------------------------------------|-----|--|
| 49                                                                          |     |  |
| InfoQuest Benchmarks<br>(Totally Satisfied)                                 |     |  |
| High Company Score                                                          | 90% |  |
| Low Company Score                                                           | 2%  |  |
| Median All Companies                                                        | 42% |  |
| Percentile Rank<br>Rank of current score in<br>database (High Score = 100%) | 68% |  |

**Overall Satisfaction** is the single most important measure of customer satisfaction. Totally Satisfied customers tend to be fiercely loyal and virtually immune to competitive influence, while any customer who is less than Totally Satisfied is, to some degree, at risk of loss.