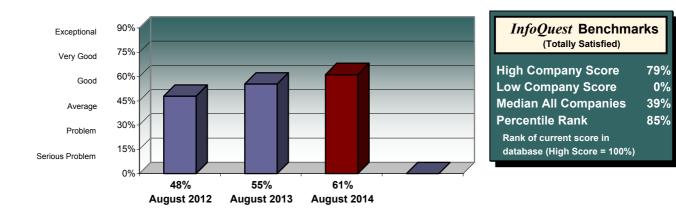

90% 75% 60% 45% 30% 15% 0% Totally Satisfied Somewhat Satisfied Somewhat Dissatisfied Totally Dissatisfied

Range of Responses for the Prior Period

| Number of Respondents for<br>Current Period                                 |     |  |
|-----------------------------------------------------------------------------|-----|--|
| 49                                                                          |     |  |
| InfoQuest Benchmarks<br>(Totally Satisfied)                                 |     |  |
| High Company Score                                                          | 90% |  |
| Low Company Score                                                           | 2%  |  |
| Median All Companies                                                        | 42% |  |
| Percentile Rank<br>Rank of current score in<br>database (High Score = 100%) | 68% |  |

**Overall Satisfaction** is the single most important measure of customer satisfaction. Totally Satisfied customers tend to be fiercely loyal and virtually immune to competitive influence, while any customer who is less than Totally Satisfied is, to some degree, at risk of loss.