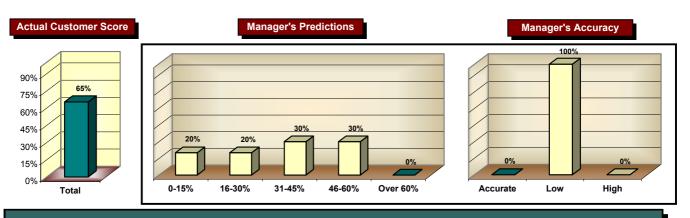

## Ease of Doing Business

Som

what Dissatisfied

0%

Totally Satisfied Somewhat Satisfied

| Number of Respondents for<br>Current Period                                 |     |  |
|-----------------------------------------------------------------------------|-----|--|
| 49                                                                          |     |  |
| InfoQuest Benchmarks<br>(Totally Satisfied)                                 |     |  |
| High Company Score                                                          | 93% |  |
| Low Company Score                                                           | 3%  |  |
| Median All Companies                                                        | 47% |  |
| Percentile Rank<br>Rank of current score in<br>database (High Score = 100%) | 42% |  |

Customer perceptions on the Ease of Doing Business with your company is a major contributor to overall satisfaction levels. All other things being equal, the ease with which business can be transacted with a product or service provider greatly influence who a customer does business with.