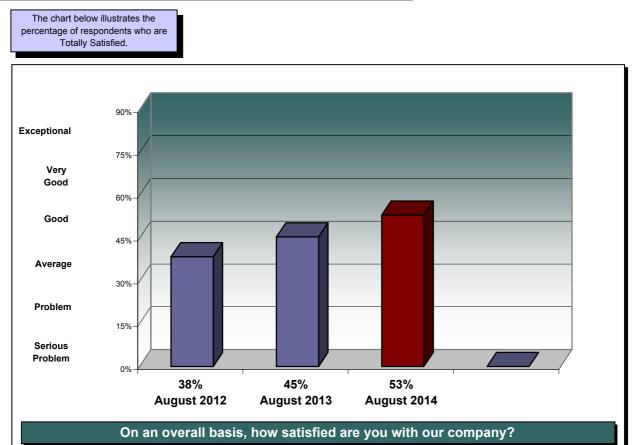

**Overall Satisfaction** is the single most important measure of customer satisfaction. Totally Satisfied customers tend to be fiercely loyal and virtually immune to competitive influence, while any customer who is less than Totally Satisfied is, to some degree, at risk of loss.