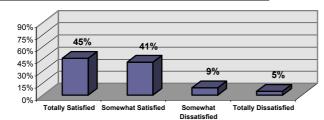

90% 75% 60% 45% 30% 15% 0% Totally Satisfied Somewhat Satisfied Somewhat Dissatisfied Totally Dissatisfied

Range of Responses for the Prior Period

| Number of Respondents for<br>Current Period                                 |     |  |
|-----------------------------------------------------------------------------|-----|--|
| 49                                                                          |     |  |
| InfoQuest Benchmarks<br>(Totally Satisfied)                                 |     |  |
| High Company Score                                                          | 90% |  |
| Low Company Score                                                           | 2%  |  |
| Median All Companies                                                        | 42% |  |
| Percentile Rank<br>Rank of current score in<br>database (High Score = 100%) | 68% |  |