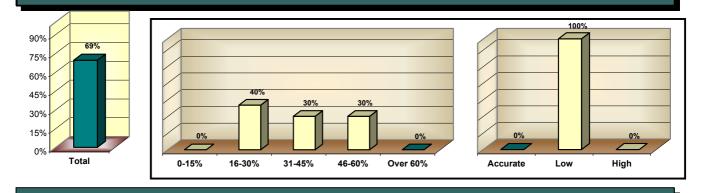

#### Range of Responses for the Current Period

Info Quest Business Process Review

#### Range of Responses for the Prior Period

| Number of Respondents for<br>Current Period                                 |      |  |
|-----------------------------------------------------------------------------|------|--|
| 49                                                                          |      |  |
| InfoQuest Benchmarks<br>(Totally Satisfied)                                 |      |  |
| High Company Score                                                          | 100% |  |
| Low Company Score                                                           | 6%   |  |
| Median All Companies                                                        | 63%  |  |
| Percentile Rank<br>Rank of current score in<br>database (High Score = 100%) | 80%  |  |

A customer's **Willingness to Recommend Your Company** is a measure of both loyalty to and confidence in your company performance. A customer who would not hesitate to offer a recommendation or referral is not only satisfied with the job you doing, but is confident that you have the ability to do so for others as well.