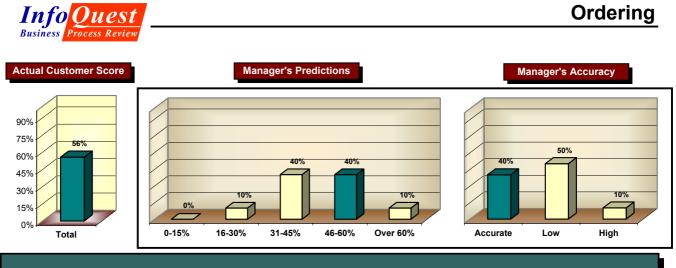

### Ordering

#### How satisfied are you with the effectiveness with which we process your orders?

#### I never experience problems when I place an order by telephone.

#### Ordering from your company is an easy process.

Your company is flexible and accommodating when we need to make changes to an order.