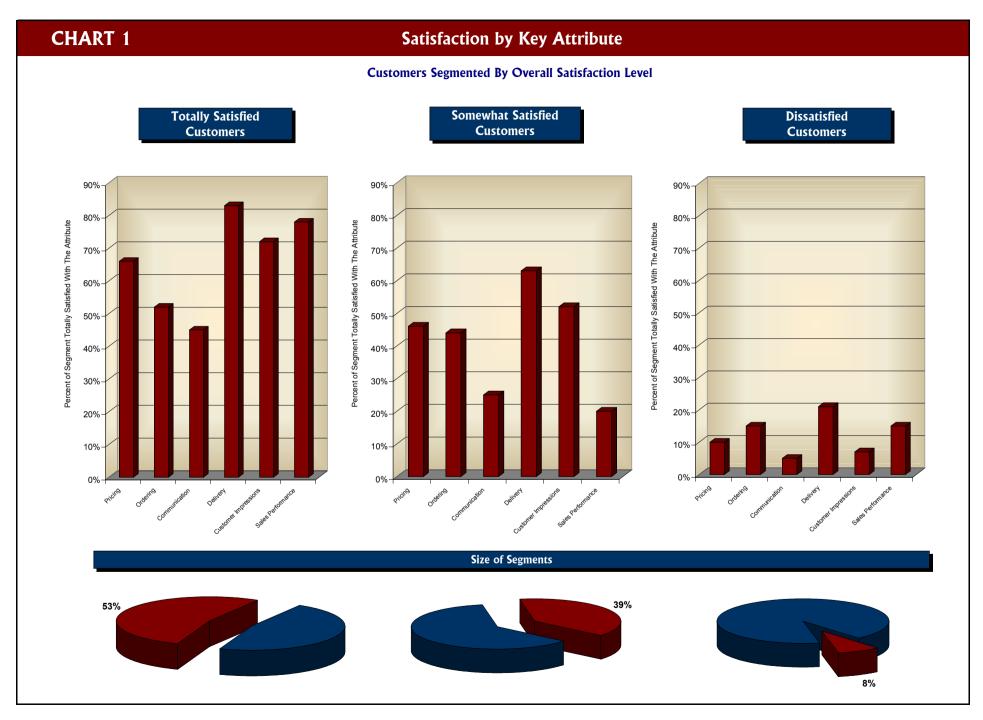

## SECTION 3 Summary of Customer Opinions

This Section presents the aggregate responses of all customers who participated in the survey. Note that it is broken into several parts.

Pages 1-4 summarise responses to the Standard Questions, which measure Overall Satisfaction.

Following the Standard Questions are a series of two page forms which summarise responses to the various Survey Categories.

- The first page summarizes all Totally Satisfied and Fully Agree responses. (Where appropriate, prior year data is also shown).

- The second page, or "Detail" page, presents all other responses to each question or statement, and indicates the number of respondents for each. Please note that the information on these pages is based on the current period corporate total.

Finally, for both the Standard Questions and each Category, a comparison of current satisfaction results to our aggregate database has been provided. Unless otherwise indicated, each comparison is to all businesses and industries, not any specific range.