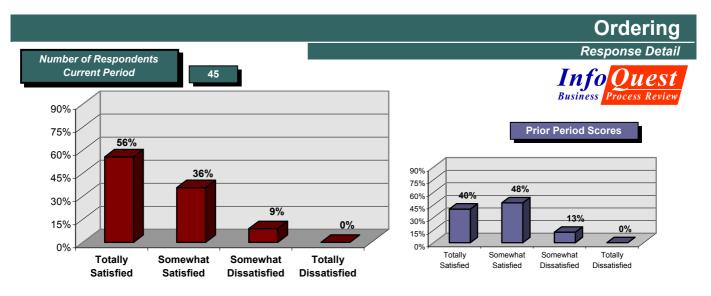

### Ordering

#### How satisfied are you with the effectiveness with which we process your orders?