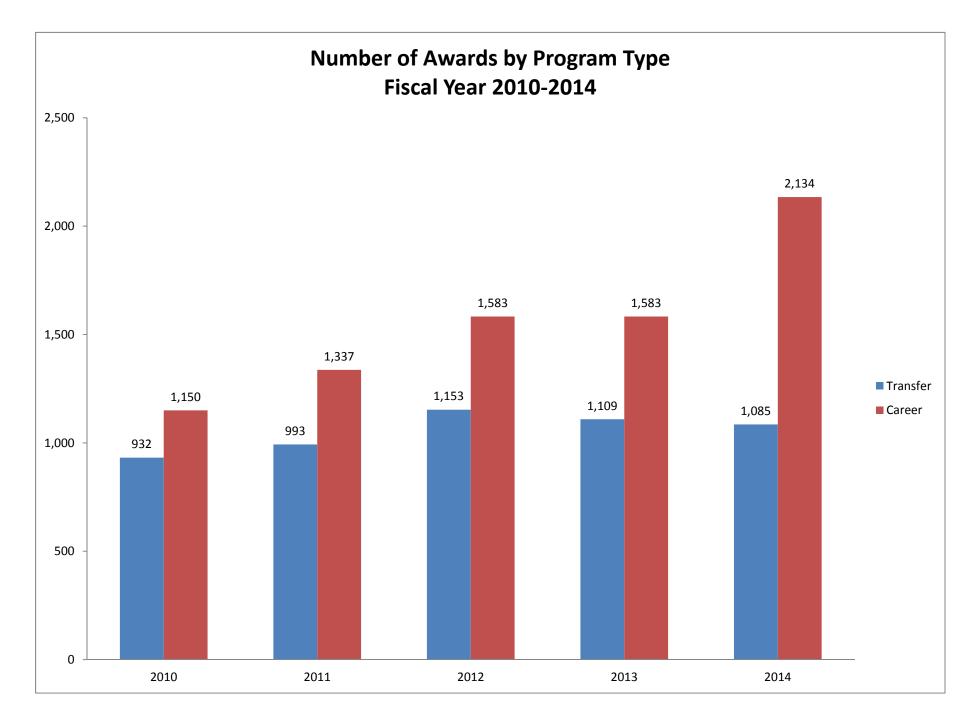

### V. Profile of Graduates

| Characteristics of All Graduates | V-1 |
|----------------------------------|-----|
| Number of Awards                 | V-2 |
| Awards by Program Type           | V-3 |