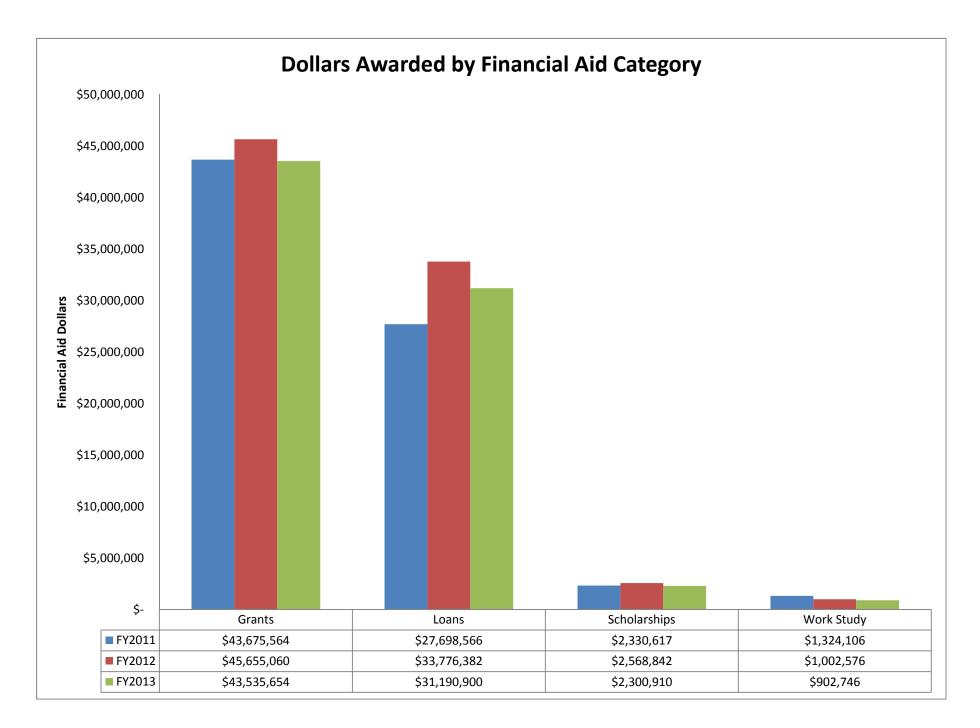

### VIII. Finance and Student Support

| CCBC Operating Budget: Summary of Revenue                           | VIII-1  |
|---------------------------------------------------------------------|---------|
| CCBC Revenue Trends                                                 |         |
| CCBC Expenditures by Function                                       | VIII-3  |
| CCBC Expenditures by Category                                       | VIII-4  |
| Cost Per Full-Time Equivalent Student                               | VIII-5  |
| Tuition & Fees                                                      | VIII-6  |
| Student Financial Support: Count of Students Receiving Aid          | VIII-7  |
| Student Financial Support: Dollars Awarded                          | VIII-8  |
| Student Financial Support: Percentage Distribution by Type of Award | VIII-9  |
| Trend in Dollars Awarded by Financial Aid Category                  | VIII-10 |