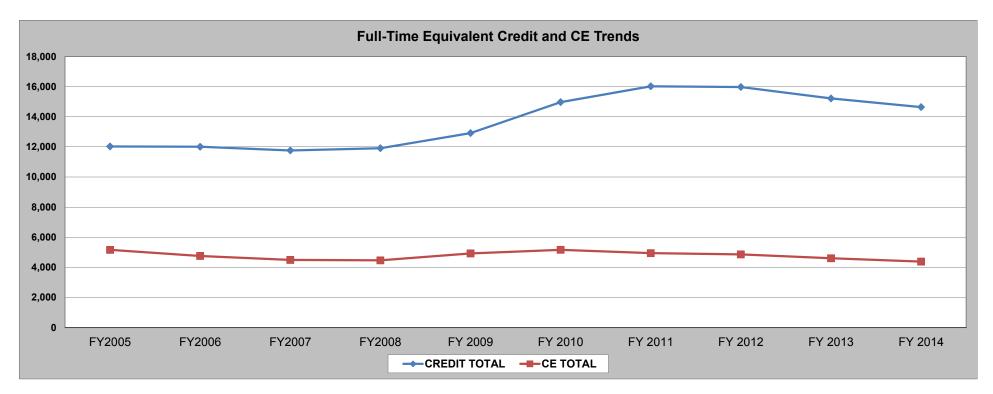

>240<br>19 | FY 2011<br>78<br>266<br>14 | 0<br>11<br>0<br>8<br>18<br><b>FY 2012</b><br>110<br>329<br>46 | 8<br>1<br>8<br>19<br><b>FY 2013</b><br>102<br>367<br>35 | 6<br>0<br>6<br>11<br><b>FY 2014</b><br>136<br>343<br>40 |
| Fall<br>Winter<br>Spring<br>Fiscal Year<br>Other Locations<br>Summer<br>Fall           | <b>FY 2010</b><br>89<br>240       | FY 2011<br>78<br>266       | 0<br>11<br>0<br>8<br>18<br>FY 2012<br>110<br>329              | 8<br>1<br>8<br>19<br><b>FY 2013</b><br>102<br>367       | 6<br>0<br>6<br>11<br><b>FY 2014</b><br>136<br>343       |

Source: CC-2 End of Year Reports. Includes State Funded FTE and FTE Ineligible for State Funding. Note1: Numbers may not add to total due to rounding.

### The Community College of Baltimore County Full-Time Equivalent Credit and CE Trends



|            | FY2005    | FY2006    | FY2007    | FY2008    | FY 2009   | FY 2010   | FY 2011   | FY 2012   | FY 2013   | FY 2014   |
|------------|-----------|-----------|-----------|-----------|-----------|-----------|-----------|-----------|-----------|-----------|
| CCBC Total | 17,191.28 | 16,767.03 | 16,256.80 | 16,380.01 | 17,838.30 | 20,137.41 | 20,966.04 | 20,835.53 | 19,822.16 | 19,025.58 |
|            |           |           |           |           | CREDI     | T FTE     |           |           |           |           |
| TOTAL      | 12,026.83 | 12,010.10 | 11,763.17 | 11,912.16 | 12,914.77 | 14,970.48 | 16,020.44 | 15,974.85 | 15,216.90 | 14,639.59 |
| Eligible   | 11,583.47 | 11,590.13 | 11,320.41 | 11,452.58 | 12,432.50 | 14,477.50 | 15,492.91 | 15,447.38 | 14,729.52 |