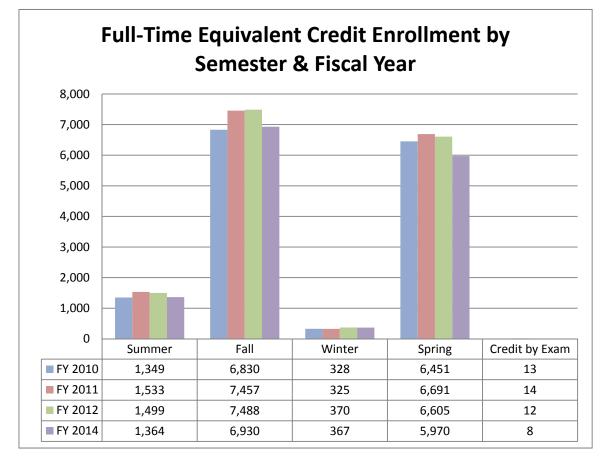

|
|            |           |           |           |           | CE I      | TE        |           |           |           |           |
| TOTAL      | 5,164.45  | 4,756.93  | 4,493.63  | 4,467.85  | 4,923.53  | 5,166.93  | 4,945.60  | 4,860.68  | 4,605.26  | 4,385.99  |
| Eligible   | 4,821.84  | 4,376.87  | 4,120.97  | 4,114.01  | 4,567.78  | 4,840.47  | 4,632.30  | 4,505.77  | 4,279.88  | 4,079.36  |
| Ineligible | 342.61    | 380.06    | 372.66    | 353.84    | 355.75    | 326.46    | 313.30    | 354.91    | 325.38    | 306.63    |
| % ELIGIBLE | 93.4%     | 92.0%     | 91.7%     | 92.1%     | 92.8%     | 93.7%     | 93.7%     | 92.7%     | 92.9%     | 93.0%     |

#### <u>Notes</u>

Sources: FY 2005 to FY 2013 from audited Financial Reports. FY 2014 from EOY Enrollment reports.







CCBC Fiscal Year Enrollment by Zipcode\* - Credit Enrollment

| Zipcode        | Location                               |           | 00/0               | 1 Year Ch      |                  |
|----------------|----------------------------------------|-----------|--------------------|----------------|------------------|
| -              | Dikasyilla                             | 2012      | <b>2013</b><br>777 | <b>N</b><br>15 | <u>%</u><br>2%   |
| 21208<br>21057 | Pikesville<br>Glen Arm                 | 762<br>82 | 94                 | 15             | <u>2%</u><br>15% |
| 21057          | Sparks-Glencoe                         | 84        | 95                 | 11             | 13%              |
| 21163          | Woodstock                              | 76        | 80