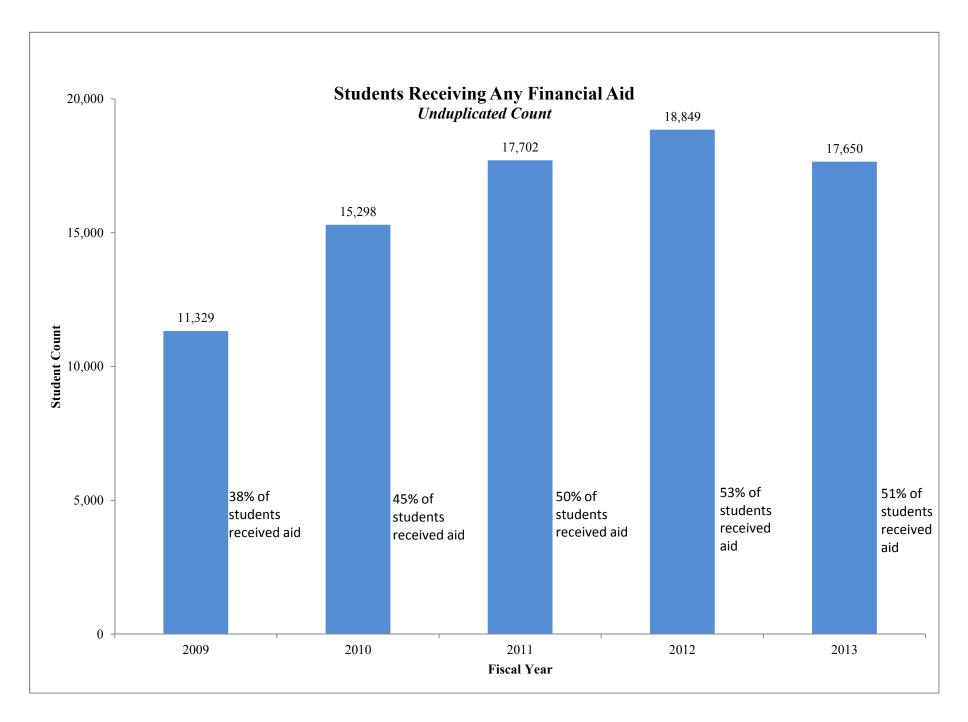

### VIII. Finance and Student Support

| CCBC Operating Budget: Summary of Revenue                           | VIII-1  |
|---------------------------------------------------------------------|---------|
| CCBC Revenue Trends                                                 |         |
| CCBC Expenditures by Function                                       | VIII-3  |
| CCBC Expenditures by Category                                       | VIII-4  |
| Cost Per Full-Time Equivalent Student                               | VIII-5  |
| Tuition & Fees                                                      | VIII-6  |
| Student Financial Support: Count of Students Receiving Aid          | VIII-7  |
| Student Financial Support: Dollars Awarded                          | VIII-8  |
| Student Financial Support: Percentage Distribution by Type of Award | VIII-9  |
| Trend in Dollars Awarded by Financial Aid Category                  | VIII-10 |

|    |                                                                                                                                                | Fall 2009   | Fall 2010                          | Fall 2011                          | Fall 2012                          |  |
|----|------------------------------------------------------------------------------------------------------------------------------------------------|-------------|------------------------------------|------------------------------------|------------------------------------|--|
|    | Percent of credit students enrolled part time                                                                                                  | 63.7%       | 65.8%                              | 65.8%                              | 66.8%                              |  |
| З. | Students with developmental education needs                                                                                                    | 73.0%       | 81.0%                              | 80.2%                              | 81.0%                              |  |
|    |                                                                                                                                                | Spring 2006 | Spring 2008                        | Spring 2010                        | Spring 2012                        |  |
| C. | Percent of credit students who are first-generation college<br>students (neither parent attended college)                                      | 35.0%       | 33.0%                              | 31.0%                              | 31.0%                              |  |
|    |                                                                                                                                                | FY 2009     | FY 2010                            | FY 2011                            | FY 2012                            |  |
| D. | Annual unduplicated headcount in English for Speakers of<br>Other Languages (ESOL) courses                                                     | 2,288       | 2,454                              | 2,506                              | 2,220                              |  |
|    |                                                                                                                                                | FY 2009     | FY 2010                            | FY 2011                            | FY 2012                            |  |
| E. | Financial aid recipients<br>a. Percent of credit students receiving Pell grants<br>b. Percent of credit students receiving loans, scholarships | 26%         | 33%                                | 38%                                | 41%                                |  |
|    | and/or need-based financial aid                                                                                                                | 38%         | 45%                                | 50%                                | 53%                                |  |
|    |                                                                                                                                                | Spring 2006 | Spring 2008                        | Spring 2010                        | Spring 2012                        |  |
| F. | Credit students employed more than 20 hours per week                                                                                           | 61.8%       | 59.5%                              | 57.4%                              | 57.0%                              |  |
|    |                                                                                                                                                | Fall 2009   | Fall 2010                          | Fall 2011                          | Fall 2012                          |  |
| G. | Student racial/ethnic distribution                                                                                                             |             |                                    |                                    |                                    |  |
|    | a. Hispanic/Latino                                                                                                                             | 3.0%        | 3.3%                               | 3.4%                               | 3.9%                               |  |
|    | b. Black/African American only                                                                                                                 | 34.0%       | 36.4%                              | 36.8%                              | 37.7%                              |  |
|    | c. American Indian or Alaskan native only                                                                                                      | 0.0%        | 0.5%                               | 0.4%                               | 0.3%                               |  |
|    | d. Native Hawaiian or other Pacific Islander only                                                                                              | 0.0%        | 0.2%                               | 0.2%                               | 0.2%                               |  |
|    | e. Asian only                                                                                                                                  | 4.0%        | 4.1%                               | 3.9%                               | 4.6%                               |  |
|    | f. White only                                                                                                                                  | 53.0%       | 48.8%                              | 45.4%                              | 46.5%                              |  |
|    | g. Multiple races                                                                                                                              | 0.0%        | 1.7%                               | 2.3%                               | 3.0%                               |  |
|    | h. Foreign/Non-resident alien                                                                                                                  | 2.0%        | 2.6%                               | 2.8%                               | 3.0%                               |  |
|    |                                                                                                                                                | 3.0%        | 2.4%                               | 4.7%                               | 0.9%                               |  |
|    | i. Unknown/Unreported                                                                                                                          |             |                                    |                                    |                                    |  |
|    | ·                                                                                                                                              | FY 2009     | FY 2010                            | FY 2011                            | FY 2012                            |  |
| H. | Wage growth of occupational program graduates                                                                                                  | FY 2009     |                                    |                                    |                                    |  |
| H. | ·                                                                                                                                              |             | <b>FY 2010</b><br>22,773<br>50,985 | <b>FY 2011</b><br>24,751<br>46,986 | <b>FY 2012</b><br>25,004<br>51,242 |  |