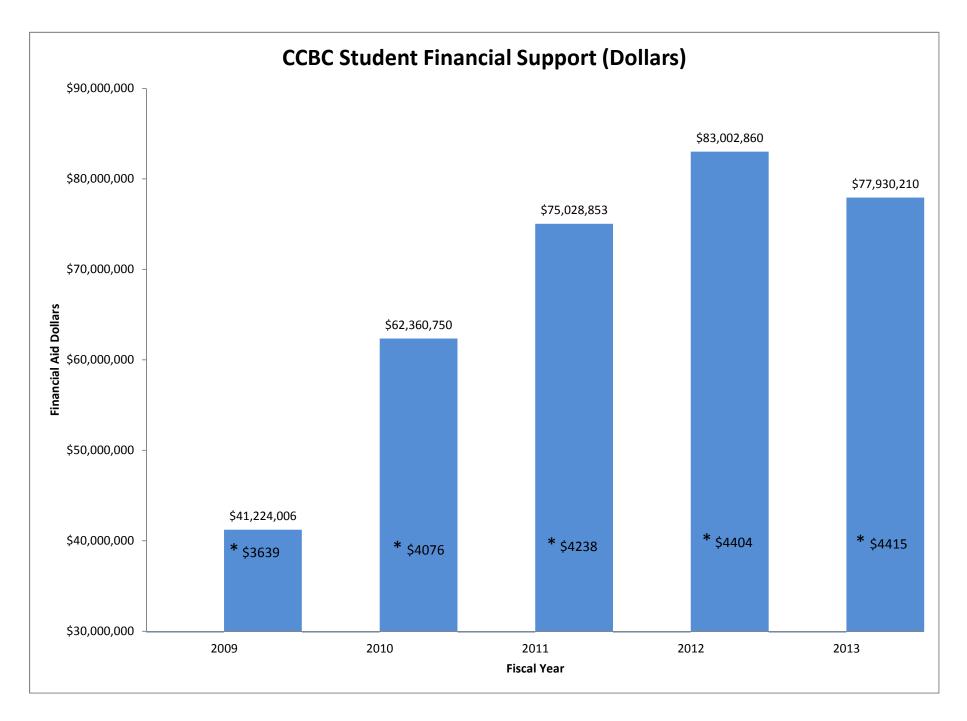

### VIII. Finance and Student Support

| CCBC Operating Budget: Summary of Revenue                           | VIII-1  |
|---------------------------------------------------------------------|---------|
| CCBC Revenue Trends                                                 |         |
| CCBC Expenditures by Function                                       | VIII-3  |
| CCBC Expenditures by Category                                       | VIII-4  |
| Cost Per Full-Time Equivalent Student                               | VIII-5  |
| Tuition & Fees                                                      | VIII-6  |
| Student Financial Support: Count of Students Receiving Aid          | VIII-7  |
| Student Financial Support: Dollars Awarded                          | VIII-8  |
| Student Financial Support: Percentage Distribution by Type of Award | VIII-9  |
| Trend in Dollars Awarded by Financial Aid Category                  | VIII-10 |