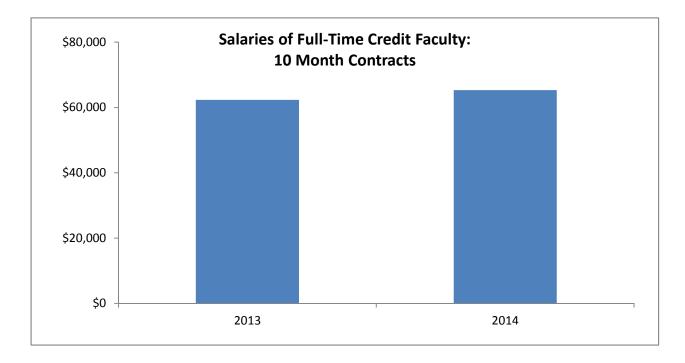

### **VII. Employee Characteristics**

| Characteristics of Full-Time Employees by Occupational Category | VII-1  |
|-----------------------------------------------------------------|--------|
| Characteristics of Part-Time Faculty                            | VII-6  |
| Average Salary, Full-Time Credit Teaching Faculty               | VII-9  |
| Full & Part-Time Faculty, Number of Course Sections Taught      | VII-10 |
| FTE Generated by Full & Part-Time Faculty                       | VII-11 |