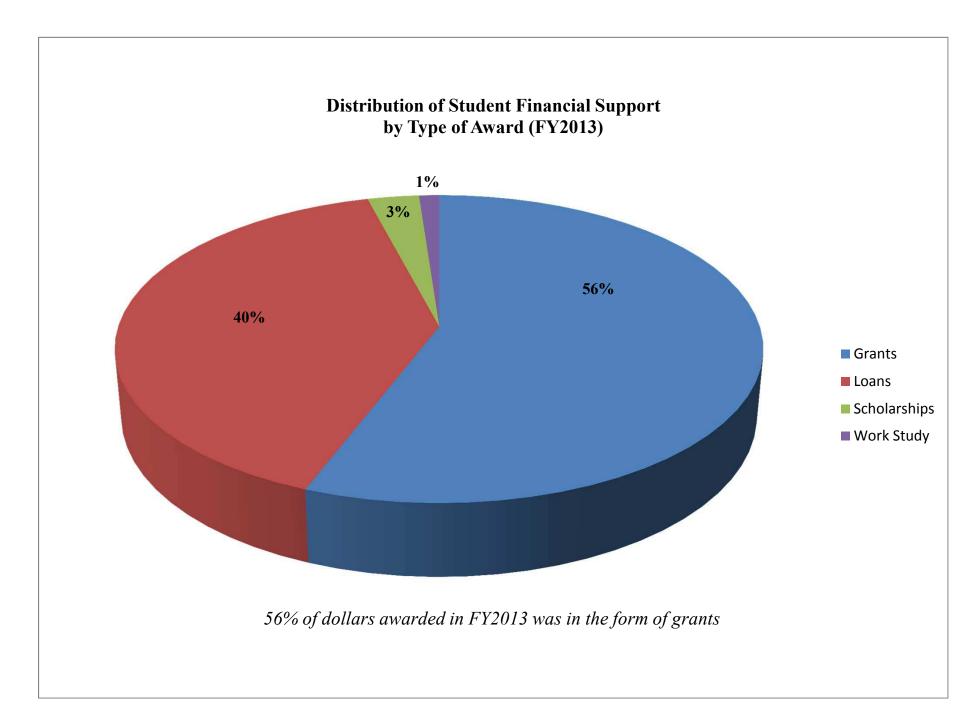

### VIII. Finance and Student Support

| CCBC Operating Budget: Summary of Revenue                           | VIII-1  |
|---------------------------------------------------------------------|---------|
| CCBC Revenue Trends                                                 |         |
| CCBC Expenditures by Function                                       | VIII-3  |
| CCBC Expenditures by Category                                       | VIII-4  |
| Cost Per Full-Time Equivalent Student                               | VIII-5  |
| Tuition & Fees                                                      | VIII-6  |
| Student Financial Support: Count of Students Receiving Aid          | VIII-7  |
| Student Financial Support: Dollars Awarded                          | VIII-8  |
| Student Financial Support: Percentage Distribution by Type of Award | VIII-9  |
| Trend in Dollars Awarded by Financial Aid Category                  | VIII-10 |