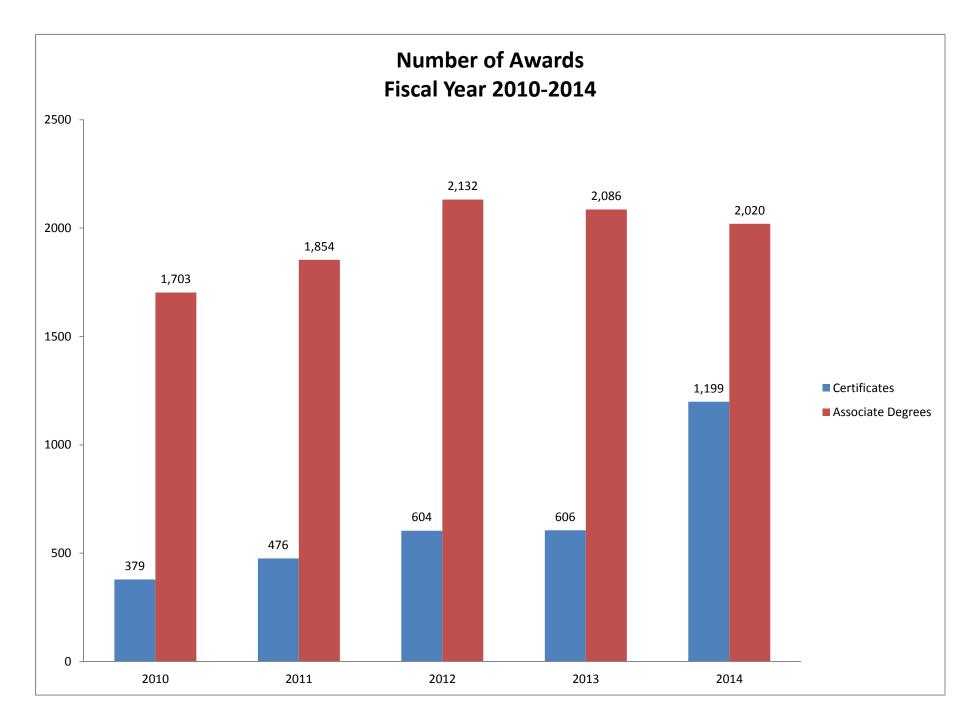

### V. Profile of Graduates

| Characteristics of All Graduates | V-1 |
|----------------------------------|-----|
| Number of Awards                 | V-2 |
| Awards by Program Type           | V-3 |