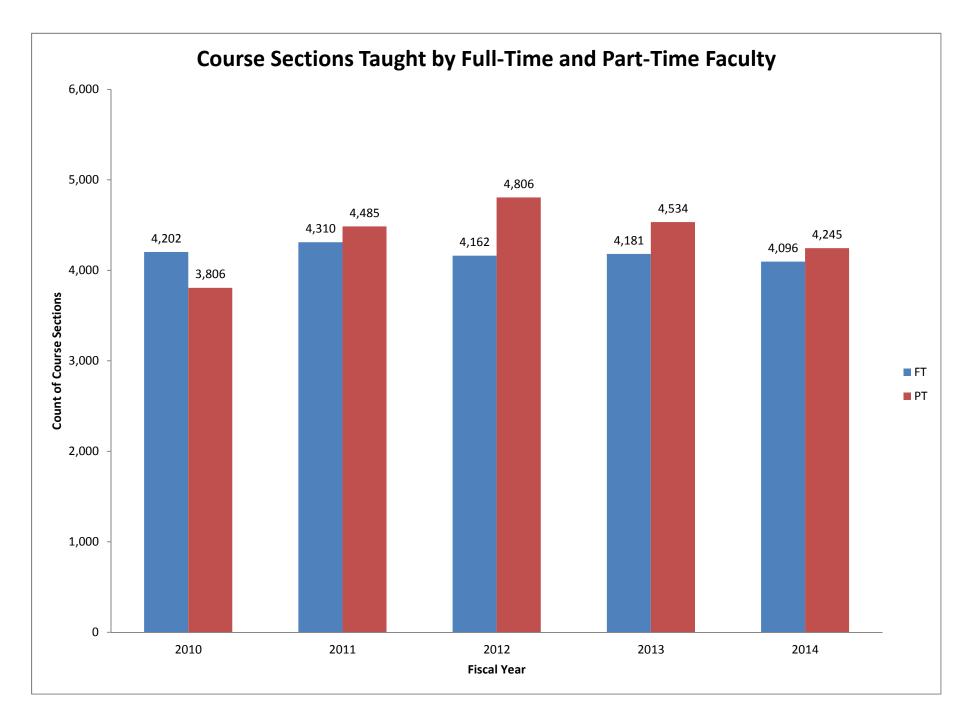

### **VII. Employee Characteristics**

| Characteristics of Full-Time Employees by Occupational Category | VII-1  |
|-----------------------------------------------------------------|--------|
| Characteristics of Part-Time Faculty                            | VII-6  |
| Average Salary, Full-Time Credit Teaching Faculty               | VII-9  |
| Full & Part-Time Faculty, Number of Course Sections Taught      | VII-10 |
| FTE Generated by Full & Part-Time Faculty                       | VII-11 |