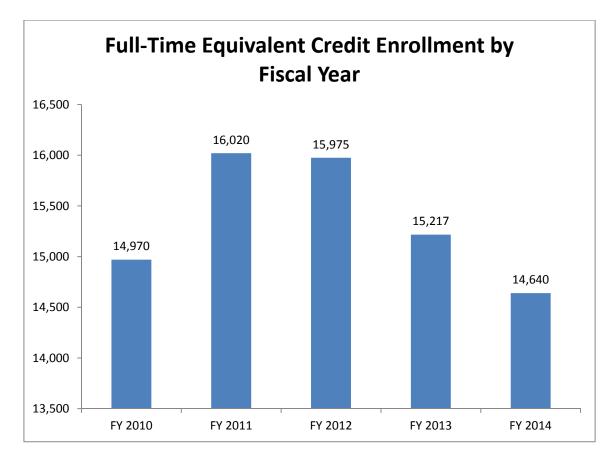

|
|            |           |           |           |           | CE I      | TE        |           |           |           |           |
| TOTAL      | 5,164.45  | 4,756.93  | 4,493.63  | 4,467.85  | 4,923.53  | 5,166.93  | 4,945.60  | 4,860.68  | 4,605.26  | 4,385.99  |
| Eligible   | 4,821.84  | 4,376.87  | 4,120.97  | 4,114.01  | 4,567.78  | 4,840.47  | 4,632.30  | 4,505.77  | 4,279.88  | 4,079.36  |
| Ineligible | 342.61    | 380.06    | 372.66    | 353.84    | 355.75    | 326.46    | 313.30    | 354.91    | 325.38    | 306.63    |
| % ELIGIBLE | 93.4%     | 92.0%     | 91.7%     | 92.1%     | 92.8%     | 93.7%     | 93.7%     | 92.7%     | 92.9%     | 93.0%     |

#### <u>Notes</u>

Sources: FY 2005 to FY 2013 from audited Financial Reports. FY 2014 from EOY Enrollment reports.







CCBC Fiscal Year Enrollment by Zipcode\* - Credit Enrollment

| Zipcode        | Location                               |           | 00/0               | 1 Year Ch      |                  |
|----------------|----------------------------------------|-----------|--------------------|----------------|------------------|
| -              | Dikasyilla                             | 2012      | <b>2013</b><br>777 | <b>N</b><br>15 | <u>%</u><br>2%   |
| 21208<br>21057 | Pikesville<br>Glen Arm                 | 762<br>82 | 94                 | 15             | <u>2%</u><br>15% |
| 21057          | Sparks-Glencoe                         | 84        | 95                 | 11             | 13%              |
| 21163          | Woodstock                              | 76        | 80