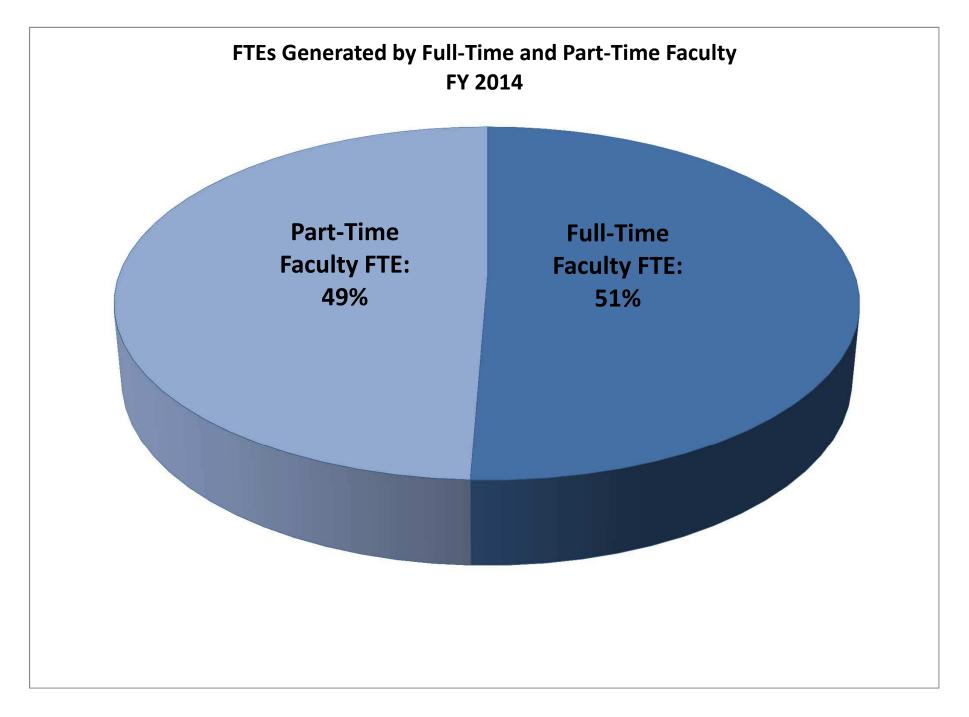

### **VII. Employee Characteristics**

| Characteristics of Full-Time Employees by Occupational Category | VII-1  |
|-----------------------------------------------------------------|--------|
| Characteristics of Part-Time Faculty                            | VII-6  |
| Average Salary, Full-Time Credit Teaching Faculty               | VII-9  |
| Full & Part-Time Faculty, Number of Course Sections Taught      | VII-10 |
| FTE Generated by Full & Part-Time Faculty                       | VII-11 |