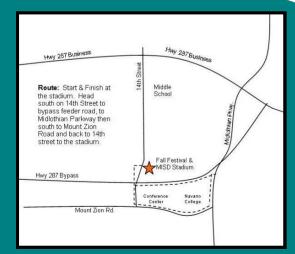

# **Location and Parking**

Parking will be at MISD Multi-Purpose Stadium, 1800 S. 14th Street (at the corner of 14th Street and Hwy 287 Bypass). Follow signage to parking.

Midlothian Chamber of Commerce · 310 N. 9th · Midlothian, TX 76065