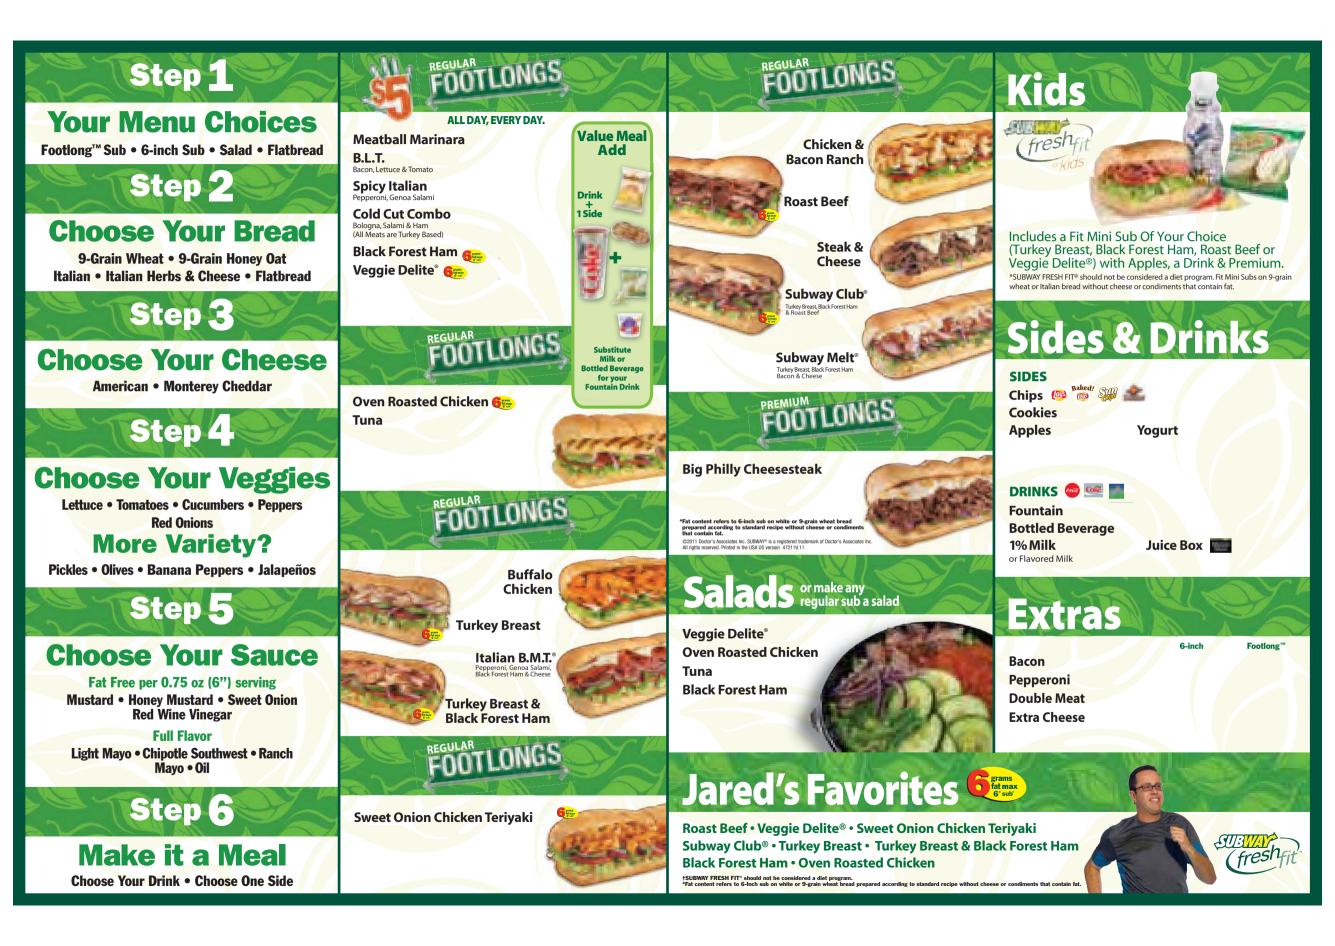

# **Omelet Sandwiches**

Egg & Cheese (with Choice of Veggies & Black Forest Ham)

Footlong<sup>™</sup>Flatbread or Subs

## **Signature Varieties**

Mornin' Flatbread or 6-inch Flatbread or Subs

**English Muffin Melt** 

Sunrise SUBWAY Melt<sup>®</sup> Turkey Breast, Black Forest Ham, Bacon, Egg & Cheese

Breakfast B.M.T.<sup>®</sup> Pepperoni, Genoa Salami, Black Forest Ham, Egg & Cheese

**Bacon, Egg & Cheese** Steak, Egg & Cheese

## **Drinks & Sides**

Juice 📷 Coffee 🥯 16oz.

Seattle's Best Coffee and logo are trademarks of Seattle's Best Coffee, LLC.