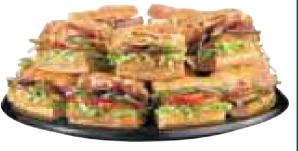

### **FAMILY GATHERINGS • OFFICE MEETINGS PARTIES • ANY OTHER OCCASION**

SUBWAY<sup>®</sup> restaurants have many catering options available to you. Make it easy for yourself and order a Subway to Go!<sup>™</sup> Meal or a Giant Sub or choose one of our Sandwich Platter Options: Subway Fresh Fit<sup>®</sup>, Classic Combo, Flavor Craver<sup>™</sup> or create your own platter with any combination of our cold sandwich selections. Napkins and an assortment of SUBWAY<sup>®</sup> sauces, mayonnaise and mustard are supplied with each Giant Sub and Platter.

| Sandwich Platters                 |        |             | <b>Cookie Platters</b> |  |
|-----------------------------------|--------|-------------|------------------------|--|
| ITEM                              | SERVES | PORTION     | ITEM                   |  |
| Sandwich<br>Platter               | 5-9    | 15 pcs.     | 36 Cookies             |  |
| Giant Subs Subway to Go!™<br>Meal |        |             |                        |  |
| LENGTH                            | SERVES | PORTION     | A ( A (                |  |
| Approx. 3ft                       | 10-12  | 18 Portions | AV A BATTER            |  |
| Approx. 6ft                       | 20-25  | 36 Portions |                        |  |
|                                   |        |             |                        |  |