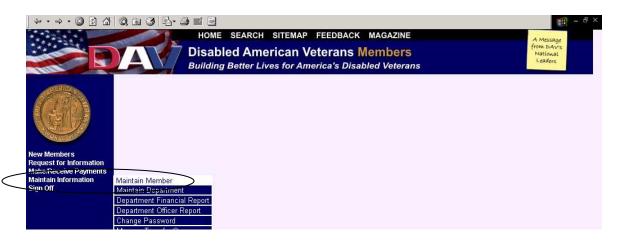

## **Change Password**

### Overview

You will be prompted with this screen automatically the first time you login so that you can change your default password to a new unique password. You may also access this screen from the Maintain Information menu if you decide to change your password again.