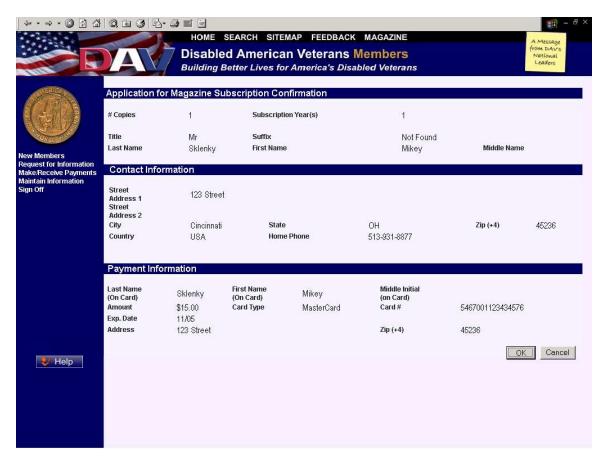

#### Usage

Specify the number of copies, subscription duration in years, address and credit card information. When adding foreign addresses set the State to 'XX' and the Zip Code to '00000'.

When finished entering all information, click on Submit. A confirmation screen will display:

Click on OK if the information is correct, or click on Cancel to return to the previous screen to make edits.