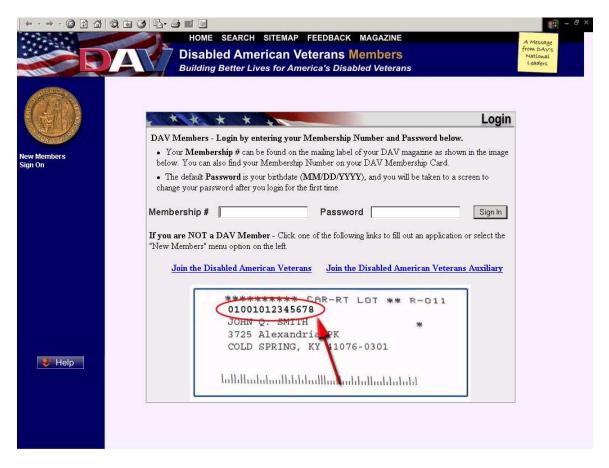

### Overview

To access the Membership System, you need to go to the website address: <u>www.davmembers.org</u>. The following login screen will display:

#### Usage

Type in your membership number and password. The default password is your birth date (MM/DD/YYYY), and you will be taken to a screen to change your password for the first time. If you are not a member, clicking on the Join the Disabled American Veterans link will take you to a membership application.