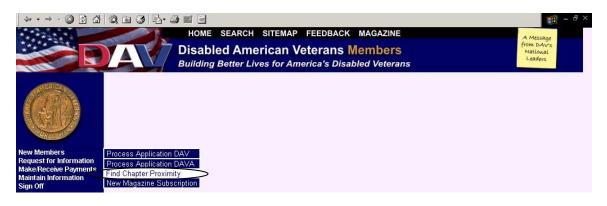

### Navigation

From the New Members menu, select Find Chapter Proximity.

#### Overview

The purpose of this screen is to display the chapters or units that have members residing in the zip code entered. The results of the screen can be used to place a member into a chapter or to send meeting information via email.