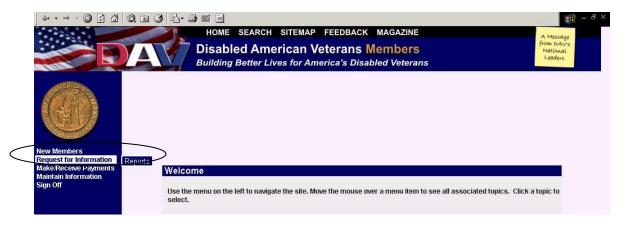

## Welcome

## Overview

Once you have successfully logged in, the Welcome screen will display. On the left, in the blue you will be able to access Menu items.

|               |                                                                                                     | H Q I I I II II II<br>HOME SEARCH SITEMAP FEEDBACK MAGAZINE                                                                  | 1 - 8 ×                                        |
|---------------|-----------------------------------------------------------------------------------------------------|------------------------------------------------------------------------------------------------------------------------------|------------------------------------------------|
|               |                                                                                                     | Disabled American Veterans Members<br>Building Better Lives for America's Disabled Veterans                                  | A Message<br>from DAV's<br>National<br>Leaders |
|               |                                                                                                     |                                                                                                                              |                                                |
|               | New Members<br>Request for Information<br>Make Receive Payments<br>Maintain Information<br>Sign Off |                                                                                                                              |                                                |
|               |                                                                                                     | Use the menu on the left to navigate the site. Move the mouse over a menu item to see all associated topics. Click a select. | i topic to                                     |
| Menu<br>Items |                                                                                                     |                                                                                                                              |                                                |
|               |                                                                                                     |                                                                                                                              |                                                |
|               |                                                                                                     |                                                                                                                              |                                                |
|               | Help                                                                                                |                                                                                                                              |                                                |
|               |                                                                                                     |                                                                                                                              |                                                |
|               |                                                                                                     |                                                                                                                              |                                                |