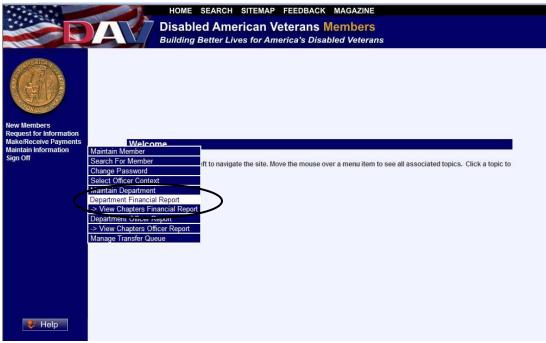

## Reports

## Navigation

From the Request for Information Menu, select Reports.

#### Overview

The purpose of this screen is to generate a variety of reports based on certain criteria entered.

| G · O · 🖹                                                                                           | e 🕼 🔎 🛧 (                                                          | 🚱 🍰 🎍 🎽 Addr                                        | ess 🕘 https://www.davmer | nbers.org/Membership/Wayspring                          | g/ExternalHelpFrame.asp 💙 | ] 🛃 Go 🛛 🥂 – 🗗 🗙          |
|-----------------------------------------------------------------------------------------------------|--------------------------------------------------------------------|-----------------------------------------------------|--------------------------|---------------------------------------------------------|---------------------------|---------------------------|
|                                                                                                     | A                                                                  | HOME SEARCH<br>Disabled Ame<br>Building Better Live |                          | Members                                                 |                           |                           |
|                                                                                                     | Note: Please disable a                                             |                                                     |                          | e installed on your computer<br><mark>« browser.</mark> |                           | Adobe Ger Adobe<br>Reader |
| New Members<br>Request for Information<br>Make/Receive Payments<br>Maintain Information<br>Sign Off | Parameters<br>Department Number<br>Chapter Unit Number<br>End Date | DAV O DAVA<br>42 - TEXAS                            |                          | Generate                                                |                           |                           |
| V Heip                                                                                              |                                                                    |                                                     |                          |                                                         |                           |                           |
| ē                                                                                                   |                                                                    |                                                     |                          |                                                         |                           | 🥝 Internet                |