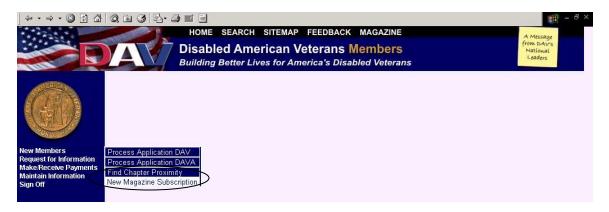

### Navigation

From the New Members menu, select New Magazine Subscription.

### Overview

The purpose of this screen is to accept paid magazine subscriptions.

|                                                                                                     |                                                                          | Disabled                                       | EARCH SITEMAP                                              | etera | ns Mem              | bers | 5                                 |                | A Message<br>from DAV's<br>National<br>Leaders |
|-----------------------------------------------------------------------------------------------------|--------------------------------------------------------------------------|------------------------------------------------|------------------------------------------------------------|-------|---------------------|------|-----------------------------------|----------------|------------------------------------------------|
|                                                                                                     | Applicati<br># Copies<br>Title<br>Last Name                              | ion for Magazine Sul                           | Subscription<br>Subscription Year(<br>Suffix<br>First Name |       |                     | ·    | Middle Name                       |                |                                                |
| New Members<br>Request for Information<br>Make:Receive Payments<br>Maintain Information<br>Sign Off | Contact<br>Street<br>Address 1<br>Street<br>Address 2<br>City<br>Country | Information<br>123 Street<br>Cincinnati<br>USA | 1                                                          | _     | State<br>Home Phone | ОН   |                                   | Zip (+4) 45;   | 236                                            |
| 😻 Help                                                                                              | Payment<br>Last Name<br>(On Card)<br>Amount<br>Exp. Date<br>Address      | Sklenky<br>15<br>123 Street                    | First Name<br>(On Card)<br>Card Type                       | Mikey |                     | ]    | Middle Initial (on Card) Card # [ | 45236<br>Submi | it Cancel                                      |