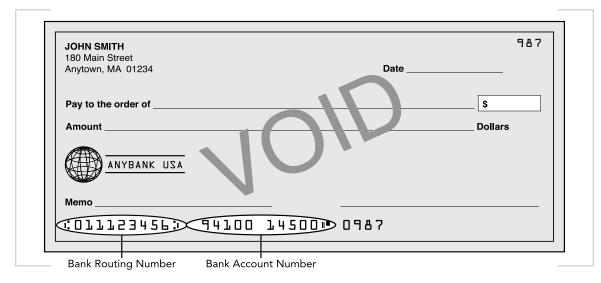

banking information you wish to use. You must check the box below if you do not wish to establish the Money Line feature.

#### Do not establish Electronic Payment via Fidelity Advisor Money Line with the information on my initial investment check.

Fidelity Advisor Money Line allows you and/or your financial advisor to electronically transfer money, systematically or on demand, via the Automated Clearing House (ACH), between the bank/credit union account listed below and the account referenced in Section 1. You are restricted from using this feature for distributions for 10 calendar days after its activation.

At least one of the names on the bank/credit union account indicated below must match the account registration in Section 1. Please tape a preprinted voided check over our sample:



### 11 SIGNATURE

Participants must READ this section, the Offering Statement, and the Participation Agreement. SIGN this section in ink.

PARTICIPATION AGREEMENT ACKNOWLEDGEMENT

- By signing below, I agree to participate in the Fidelity Advisor 529 Plan. I acknowledge that I have read, understood, and agree to the terms and conditions set forth in the Participation Agreement.
- I understand that the Participation Agreement and its enforcement shall be governed by the laws of the State of New Hampshire and is not subject to arbitration. It shall cover individually and collectively all accounts which the undersigned may hold under the Trust. It shall inure to the benefit of the Trust's successors and assigns, and the Participation Agreement shall be binding upon the heirs, executors, adm