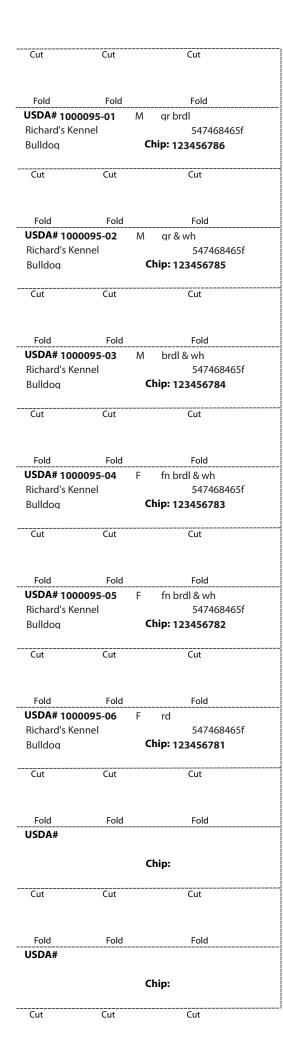

| Litter Record 1000095         | Breed         | Bulldog         | Date of Birth 7/6 | 6/2010 |
|-------------------------------|---------------|-----------------|-------------------|--------|
| Dam's AKC Number NM08298901   | Dam's Name    | Mobridge Sophee | Male Puppies      | 3      |
| Sire's AKC Number NP038344/05 | Sire's Name   | Sam's Bronco    | Female Puppies    | 3      |
| AKC Litter Number NM08298X    | Owner of Sire | Richard Kirk    | Total Puppies     | 6      |

|                |     | Microchip ID                      |                            |                  | Dispos              | sition                                                                                      |             | New Owner                                                                        |               |
|----------------|-----|-----------------------------------|----------------------------|------------------|---------------------|---------------------------------------------------------------------------------------------|-------------|----------------------------------------------------------------------------------|---------------|
| AKC Puppy #    | Sex | Type & Number<br>Or Tattoo Number | Colors and Markings        | Date<br>Deceased | Date<br>Transferred | Papers<br>Provided                                                                          | Ltd?<br>Y/N | Name, Address, & Telephone                                                       | Name of Puppy |
| NM08298X0<br>1 | м   | 123456786                         | gr brdl, brdl mkgs         |                  | 9/7/2<br>010        | Application                                                                                 |             | Kenny Tracie<br>testtest123, MO - 12345, US 123-456-7890                         |               |
| NM08298X0<br>2 | М   | 123456785                         | gr & wh, brdl<br>mkgs      |                  | 9/7/2<br>010        | Bill of Sale     □       Application     ☑       Certificate     □       Bill of Sale     □ |             | Kenny Tracie<br>testtest123, MO - 12345, US 123-456-7890                         |               |
| NM08298X0<br>3 | м   | 123456784                         | brdl & wh, brdl<br>mkgs    |                  | 9/6/2<br>010        | Application       ☑         Certificate       □         Bill of Sale       □                |             | John Q Public<br>876 Church St, Suite 105Atlanta, GA - 30339, US<br>654-321-6541 |               |
| NM08298X0<br>4 | F   | 123456783                         | fn brdl & wh, brdl<br>mkgs |                  | 9/7/2<br>010        | Application☑Certificate□Bill of Sale□                                                       |             | Kenny Tracie<br>testtest123, MO - 12345, US 123-456-7890                         |               |
| NM08298X0<br>5 | F   | 123456782                         | fn brdl & wh, brdl<br>mkgs |                  | 9/7/2<br>010        | Application☑Certificate□Bill of Sale□                                                       |             | Kenny Tracie<br>testtest123, MO - 12345, US 123-456-7890                         |               |
| NM08298X0<br>6 | F   | 123456781                         | rd, blk msk                |                  | 9/6/2<br>010        | Application☑Certificate□Bill of Sale□                                                       |             | John Q Public<br>876 Church St, Suite 105Atlanta, GA - 30339, US<br>654-321-6541 |               |
|                |     |                                   |                            |                  |                     | Application       □         Certificate       □         Bill of Sale       □                |             |                                                                                  |               |
|                |     |                                   |                            |                  |                     | Application       □         Certificate       □         Bill of Sale       □                |             |                                                                                  |               |
|                |     |                                   |                            |                  |                     | Application<br>Certificate<br>Bill of Sale                                                  |             |                                                                                  |               |
|                |     |                                   |                            |                  |                     | Application□Certificate□Bill of Sale□                                                       |             |                                                                                  |               |