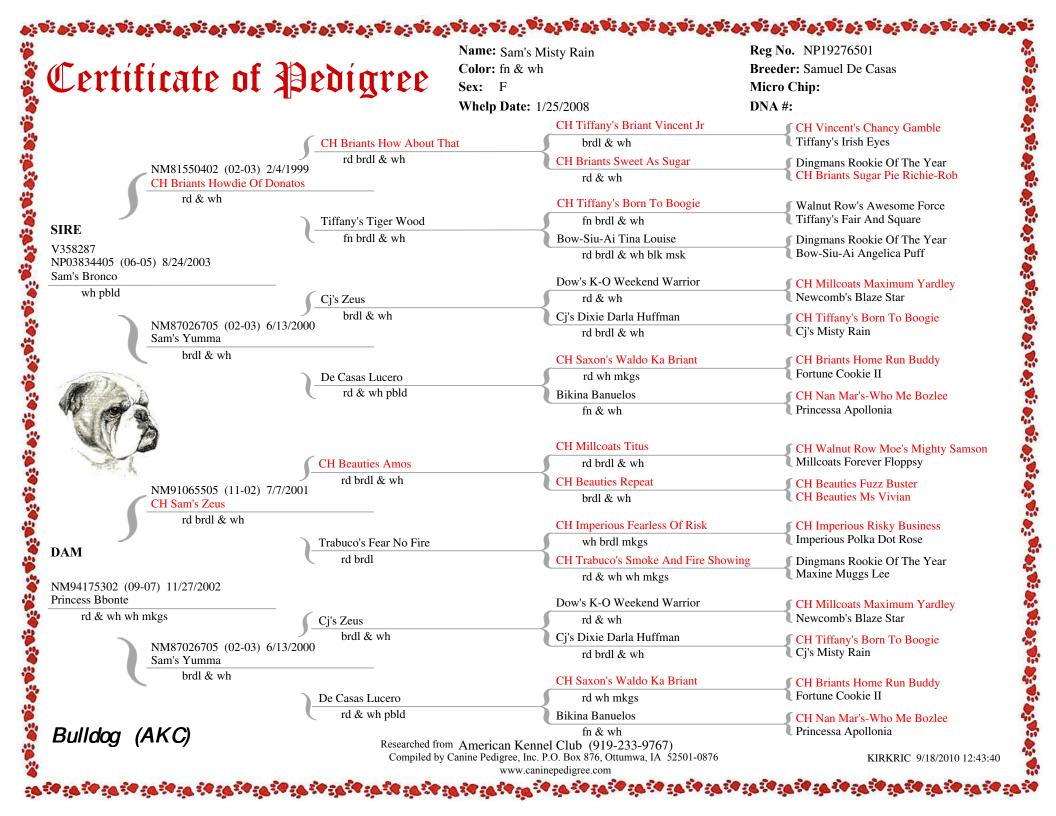

**Pedigrees** 

This record is required by law (7 USC 2131-2156). (9 CFR, Subchapter A, Parts 1, 2 and 3). Failure to maintain this record can result in a suspension or revocation of license and/or imprisonment for not more than 1 year, or a fine of not more than \$1,000, or both.

| INE | A. OW                                                                                       | 'NE    | RSHI                               | P RE                                                                     | CORE       | D OF IND        | סועוסו       | JAL                  | DOG       | G (MA         | LE                                         | OR FEMALE)                                                |
|-----|---------------------------------------------------------------------------------------------|--------|------------------------------------|--------------------------------------------------------------------------|------------|-----------------|--------------|----------------------|-----------|---------------|--------------------------------------------|-----------------------------------------------------------|
|     | BREED                                                                                       |        |                                    | REGIST                                                                   | ERED NAME  |                 |              |                      |           |               |                                            | REGISTRATION NUMBER OR<br>LITTER NUMBER IF NOT REGISTERED |
| I   | Bulldog                                                                                     |        |                                    | Sam                                                                      | s Bronce   | D               |              |                      |           |               | 1                                          | NP038344/05                                               |
|     | NAME AND NUMBER OF SI                                                                       | IRE    |                                    | -1                                                                       |            |                 | NAME AND     | NUMBER               | OF DAM    |               |                                            |                                                           |
| 2   | Briants Howdie of NM815504/02                                                               | f Don  | atos                               |                                                                          |            |                 |              | 's Yumma<br>70267/05 |           |               |                                            |                                                           |
|     | DATE OF BIRTH                                                                               |        | SEX                                |                                                                          | COLOR AN   | D MARKINGS      |              |                      |           |               |                                            |                                                           |
| 3   | 11/6/2007                                                                                   |        | N                                  | M blk rd & wh blk msk                                                    |            |                 |              |                      |           |               |                                            |                                                           |
|     | NAME OF PERSON FROM V                                                                       | ином р | OG WAS OB                          | TAINED                                                                   |            |                 |              |                      |           | DATE OBTAINED |                                            |                                                           |
| 4   | Russell Kirk                                                                                |        |                                    |                                                                          |            |                 |              |                      |           |               |                                            | 1/1/2008                                                  |
|     | ADDRESS OF PERSON FRO                                                                       | он wно | M DOG WAS                          | OBTAINED                                                                 | )          |                 |              |                      |           | BREEDER       |                                            |                                                           |
| 5   | 123 Some Street                                                                             |        |                                    |                                                                          |            | Will Yo         | der          |                      |           |               |                                            |                                                           |
| 6   | FINAL DISPOSITION OF DC<br>MARK (X) IN APPROPRIAT<br>BOX AND GIVE DATE IN<br>SPACE PROVIDED | DG—    | DIED TRANSF                        | WITHOUT<br>PAPERS                                                        | E          | NAME OF PERS    | ON TO WHOM   | I TRANSF             | ERRED     |               |                                            |                                                           |
|     | ADDRESS OF PERSON TO                                                                        | wном - | TRANSFERR                          | ED                                                                       |            |                 |              |                      |           |               | DNA PI<br>(IF AVA                          |                                                           |
| 7   |                                                                                             |        |                                    |                                                                          |            |                 |              |                      |           |               |                                            | 37879                                                     |
| 8   | PLACE AN X IN THE BOX<br>IF YOU PROVIDED THE<br>PAPERS INDICATED                            |        | STRATION                           |                                                                          |            | BILL OF SALE    | CONTRACT OTH |                      | HER TATTO |               | ENTIFICATION TAG,<br>D NUMBER OR MICROCHIP |                                                           |
|     | TO THE NEW OWNER.                                                                           |        |                                    |                                                                          |            |                 |              |                      |           |               | 2                                          | 2/5EE6765474854556                                        |
|     |                                                                                             |        | В                                  | . BF                                                                     | REED       | NG REC          | ORD          | OF A                 | ABO       | VE DO         | ЭG                                         |                                                           |
|     | DATE OF MATING 07/27/2009                                                                   | NMS    | AND REGIST<br>041753/<br>cess Bb   | 02                                                                       | JMBER OF D | OG MATED WITH A | BOVE DOG     | NAMES                | OF PERS   | ONS HANDL     | ING MAT                                    | ING                                                       |
|     | DNA PROFILE NUMBER (I                                                                       |        |                                    |                                                                          | ADDRESS OF | OWNER OF DOG    | MATED        |                      |           |               |                                            |                                                           |
|     | V123678                                                                                     |        | F                                  | Richard Kirk, 7003 Branchwind close Roswell Ge                           |            |                 |              |                      |           | eorgia 3      | 0076                                       |                                                           |
|     | date of mating 08/02/2009                                                                   |        | AND REGIST<br>041753/<br>cess Bb   | I<br>SISTRATION NUMBER OF DOG MATED WITH ABOVE DOG NAMES OF PERS<br>3/02 |            |                 |              |                      |           | ONS HANDL     | ING MAT                                    | ING                                                       |
|     | DNA PROFILE NUMBER (I                                                                       |        |                                    |                                                                          | ADDRESS OF | OWNER OF DOG    | MATED        |                      |           |               |                                            |                                                           |
|     | V123678                                                                                     |        | F                                  | Richard                                                                  | Kirk, 70   | 03 Branchwi     | ind close    | Rosv                 | well Ge   | eorgia 3      | 0076                                       |                                                           |
|     | date of mating 09/06/2009                                                                   | NM9    | AND REGIST<br>041753/0<br>cess Bb  |                                                                          |            |                 |              |                      |           |               | ING                                        |                                                           |
|     | DNA PROFILE NUMBER (I                                                                       |        |                                    |                                                                          | ADDRESS OF | OWNER OF DOG    | MATED        | 1                    |           |               |                                            |                                                           |
|     | V123678                                                                                     |        | F                                  | lichard                                                                  | Kirk, 70   | 03 Branchwi     | nd close     | Rosv                 | vell Ge   | orgia 3       | 0076                                       |                                                           |
|     | date of mating<br>10/5/2009                                                                 | HP1    | 71829/0                            | )3                                                                       | i View M   | og mated with a | BOVE DOG     | NAMES                | OF PERSO  | ONS HANDL     | ING MAT                                    | ING                                                       |
|     | DNA PROFILE NUMBER (I                                                                       |        |                                    |                                                                          |            | OWNER OF DOG    | MATED        | 1                    |           |               |                                            |                                                           |
|     |                                                                                             |        | F                                  | lichard                                                                  | Kirk, 81   | 6 Wayland C     | Ct Smyrr     | na Geo               | orgia 3   | 0080          |                                            |                                                           |
|     | date of mating<br>10/30/2009                                                                | NP1    | and regist<br>92765/(<br>n's Misty |                                                                          |            |                 |              |                      |           | DNS HANDL     | ING MAT                                    | ING                                                       |
|     | DNA PROFILE NUMBER (I                                                                       |        |                                    |                                                                          | ADDRESS OF | OWNER OF DOG    | MATED        |                      |           |               |                                            |                                                           |
|     | v123876                                                                                     |        | F                                  | Richard Kirk, 7003 Branchwind close Roswell Georgia 30076                |            |                 |              |                      |           |               |                                            |                                                           |