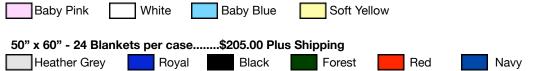

When ordering wholesale sweatshirt blankets, please note that they come either **24 or 48 blankets in a case** depending on the size, there is a one case minimum and one color per case.

Wholesale Sweatshirt Blankets come in the following sizes and colors.

## \*note that not all colors come in all sizes\*

30" x 36" - 48 Blankets per case .......\$240.00 Plus Shipping

54" x 84" - 24 blankets per case......\$276.00 Plus Shipping

Heather Grey

| Blanket Color | Blanket Size | Quantity - 1 case<br>minimum per color<br>Fleece Blankets come 24 in<br>a case. | Black Carrying Straps<br>- 24 strap minimum |
|---------------|--------------|---------------------------------------------------------------------------------|---------------------------------------------|
|               |              |                                                                                 |                                             |
|               |              |                                                                                 |                                             |
|               |              |                                                                                 |                                             |
|               |              |                                                                                 |                                             |
|               |              |                                                                                 |                                             |
|               |              |                                                                                 |                                             |
|               |              |                                                                                 |                                             |
|               |              |                                                                                 |                                             |
|               |              |                                                                                 |                                             |
|               |              |                                                                                 |                                             |
|               |              |                                                                                 |                                             |
|               |              |                                                                                 |                                             |